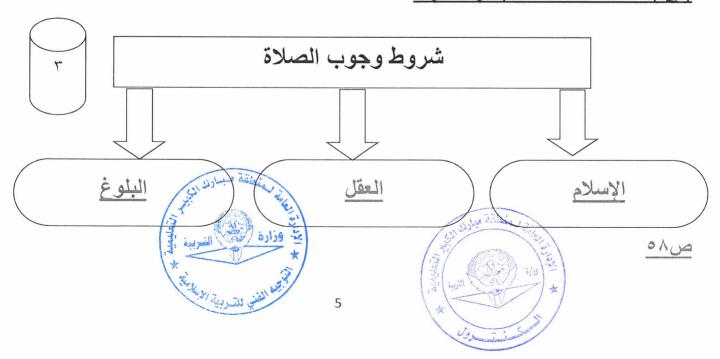

## (ج) أكمل المخطط السهمى الآتى:-

تابع امتحان الفترة الدراسية الأولى الصف السابع العام الدراسي ٣٩ ٤ ١ / ١٤٤٠هـ (١٩/٢٠١٨ <u>٢٠ م</u> السؤال السادس في مجال التهذيب:\_ (أ) اختر المصطلح الشرعي المناسب مما بين القوسين وضعه عند كل عبارة فيما يأتي:-السخرية - الغيبة - الهمز - النميمة ١- (النميمة) السعى بين الناس بالإفساد للتحريض والإيقاع بينهم. ص١٥٦ ٢- ( السخرية) احتقار الآخرين بالهمز واللمز والتهكم بالقول أو الفعل أو الإشارة . ص٢٥١ ٣- (الغيبة ) ذكر مساوئ الإنسان في غيبته وهي فيه ، وتكون بالقول والفعل كالحركة و الإشارة والكتابة. ص٥٦ ا (ب)- اكتب ثلاثًا من المواضع التي أباح فيها الإسلام الغيبة. ١- للمتظلم والمستفتى عند القاضى -٢- لتغيير المنكر ورد العاصى إلى الصواب بذكر ما يفعله . ٣- للتحذير من أهل الشر. - للمجاهر بفسقه أو بدعته . ص ۱۲۳ - للتعريف إذا كان الإنسان معروفاً بلقب معين (من غير تنقيص)