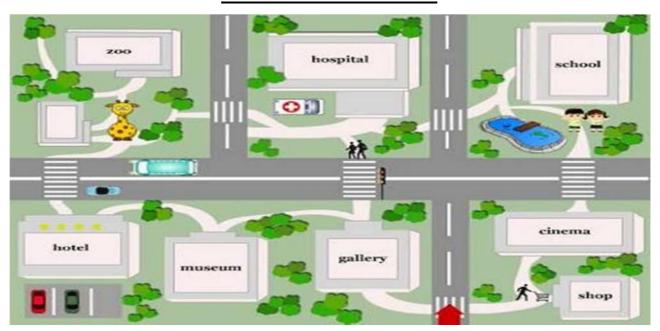

## Activity one: Say "True" "False" correct the wrong sentence:

- a- There isn't a cinema in the city.
- b- The school is opposite the hospital.
- c- The shop is behind the cinema.

## **Activity two: Answer the following questions:**

- a- Is the school on the corner of the city?
- b- Where is the museum located?

## **Lexis:** Match each word in column A with its definitions in column B:

| Column A     | Column B                                      |
|--------------|-----------------------------------------------|
| -Near        | - A theatre where films are shown.            |
| -Cinema      | -opposite.                                    |
| -in front of | -A building where goods or services are sold. |
| -Shop        | -next to.                                     |