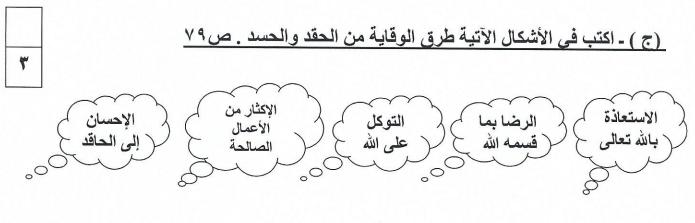

السؤال السادس: (في مجال التهذيب): - [ ٩ درجات ]

(أ) ضع دائرة حول الأضرار الناجمة عن الحقد والحسد فيما يأتى: ص٧٨

يفسد القلب و العمل

يمنع صاحبه من قبول الحق

يزيد الإيمان (

(ب) اختر من المجموعة (أ) ما يناسبها من المجموعة (ب) بوضع الرقم اله