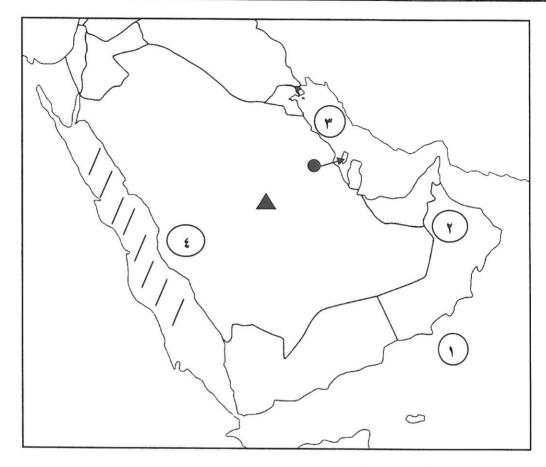

#### تابع / السوال الأول :-

و) لاحظ خريطة شبة الجزيرة العربية الصماء ثم نفذ المطلوب :

#### أولا: اكتب مدلولات الأرقام التالية:

| ص۲۳   |   |   | <ul> <li>الخليج العربي يمثله ألرقم ٣</li> </ul> |  |
|-------|---|---|-------------------------------------------------|--|
| ۲     | ٣ | ص | - جبال عسير يمثلها الرقم ٤                      |  |
| ص ۶ ٤ |   |   | - حضارة مجان يمثلها الرقم ٢                     |  |

|     | ثانيا : حدد على الخريطة مايلي باستخدام الرموز التالية : |
|-----|---------------------------------------------------------|
| ص۲۳ | <ul> <li>هضبة نجد باستخدام الرمز</li> </ul>             |
| ص۲۳ | - البحر الأحمر باستخدام الرمز ////                      |
| ص۶۹ | - حضارة دلمون باستخدام الرمز 🔵                          |