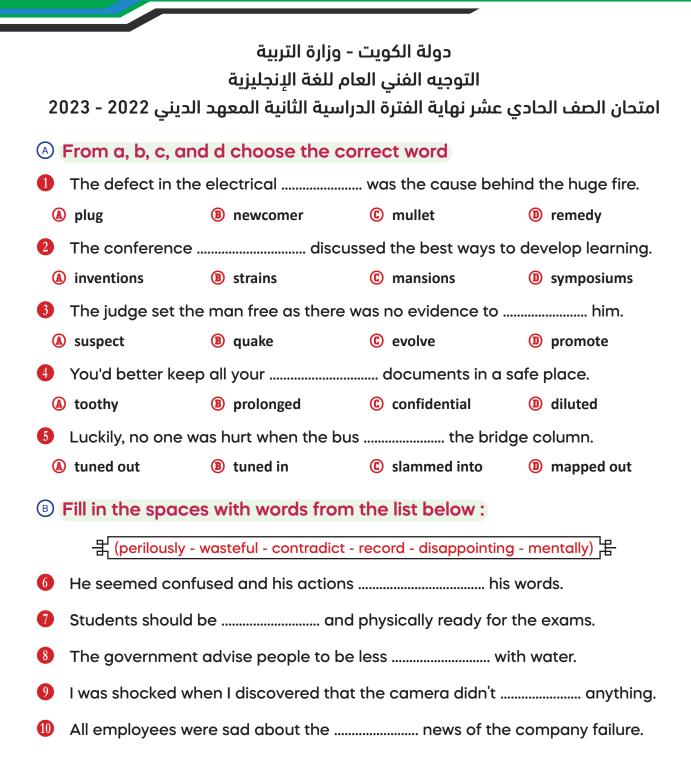

#### Mrs. Madleen Nabil

| L            | Ν  | word          | P.S   | Meaning             |
|--------------|----|---------------|-------|---------------------|
|              | 1  | attached      | (adj) | مرفق بـ             |
|              | 2  | automatically | (adv) | بشكل تلقائى         |
|              | 3  | cloth         | (n)   | قماش                |
|              | 4  | collide       | (v)   | يتصادم              |
|              | 5  | cushion       | (v)   | يخفف الصدمة         |
|              | 6  | detect        | (v)   | يكشف                |
| 2            | 7  | diluted       | (adj) | مخفف بالماء         |
| essons 1 & 2 | 8  | feasible      | (adj) | عملی                |
| suc          | 9  | inflate       | (v)   | ينفخ                |
| esse         | 10 | plug          | (n)   | فيشة                |
| -            | 11 | restraint     | (n)   | يبقى فى مكانه       |
|              | 12 | strip         | (n)   | شريط                |
|              | 13 | vehicle       | (n)   | مرکبة / أی<br>سيارة |
|              | 14 | warning       | (n)   | تحذير               |
|              | 15 | safeguard     | (v)   | یحرص / یحمی         |
|              | 16 | strain        | (n)   | سلالة               |