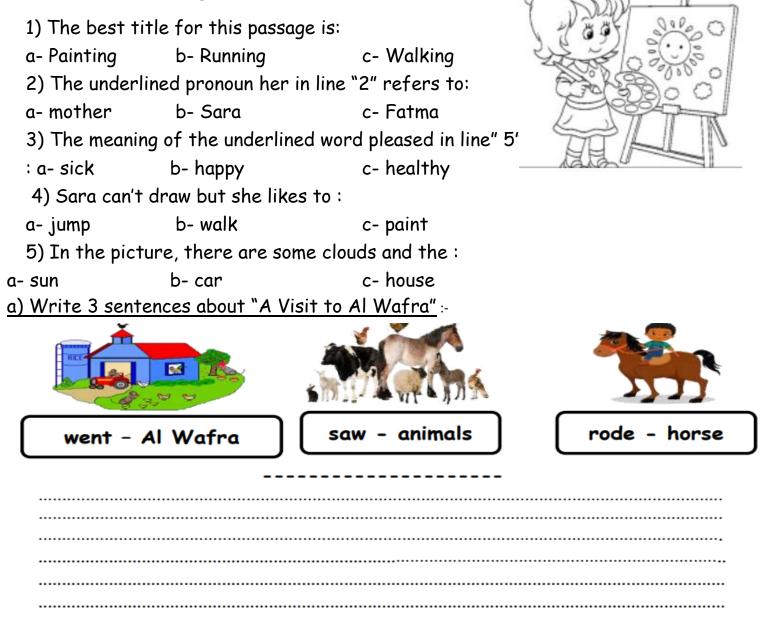

## Read the following passage then answer the questions below:

Sara likes painting very much. The art class is her favourite class at school.

she like using many different colours when she paints. Her mother bought <u>her</u> a box of nice colours. Her sister, Fatma, bought her big papers with beautiful drawing. Sara can't draw but she likes to paint the pictures. Every week, she goes to the beach with her family and paints pictures. She feels <u>pleased</u> when she draws.