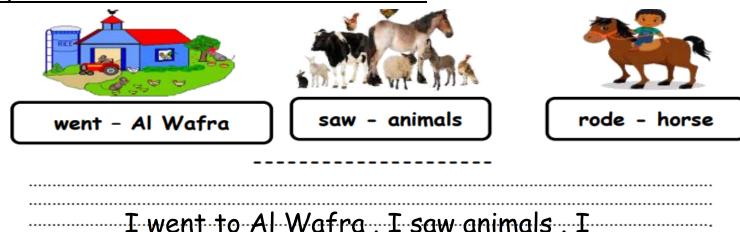

## Answer the following questions:

a) Write 3 sentences about "A Visit to Al Wafra" --