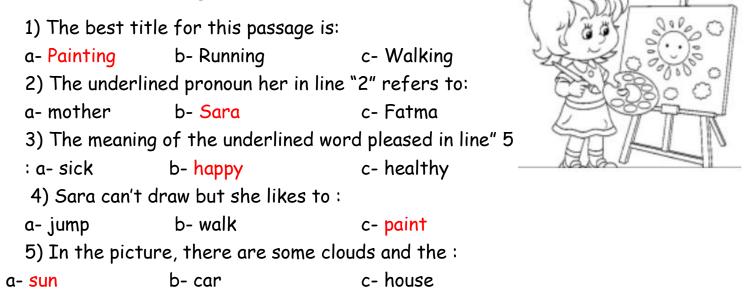

## Read the following passage then answer the questions below:

Sara likes painting very much. The art class is her favourite class at school.

she like using many different colours when she paints. Her mother bought <u>her</u> a box of nice colours. Her sister, Fatma, bought her big papers with beautiful drawing. Sara can't draw but she likes to paint the pictures. Every week, she goes to the beach with her family and paints pictures. She feels pleased when she draws.