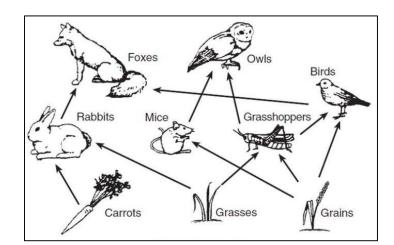

|--|

| A. O | mnivore: |  |
|------|----------|--|
|------|----------|--|

| R | Proc | lucer: |  |
|---|------|--------|--|
|   |      |        |  |

| C. | Her | hivo | re: |  |
|----|-----|------|-----|--|
|    |     |      |     |  |

| ) |
|---|

- E. What will happen grasshopper increase? .....
- F. What will happen if foxes remove? .....