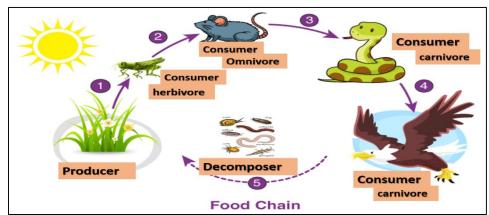

## 1- What is different between producer and consumer?

| producer | Consumer |
|----------|----------|
|          |          |
|          |          |
|          |          |

## 2-What is different between herbivore, carnivore and omnivore?

| Herbivore | Carnivore | Omnivore |
|-----------|-----------|----------|
|           |           |          |
|           |           |          |
|           |           |          |