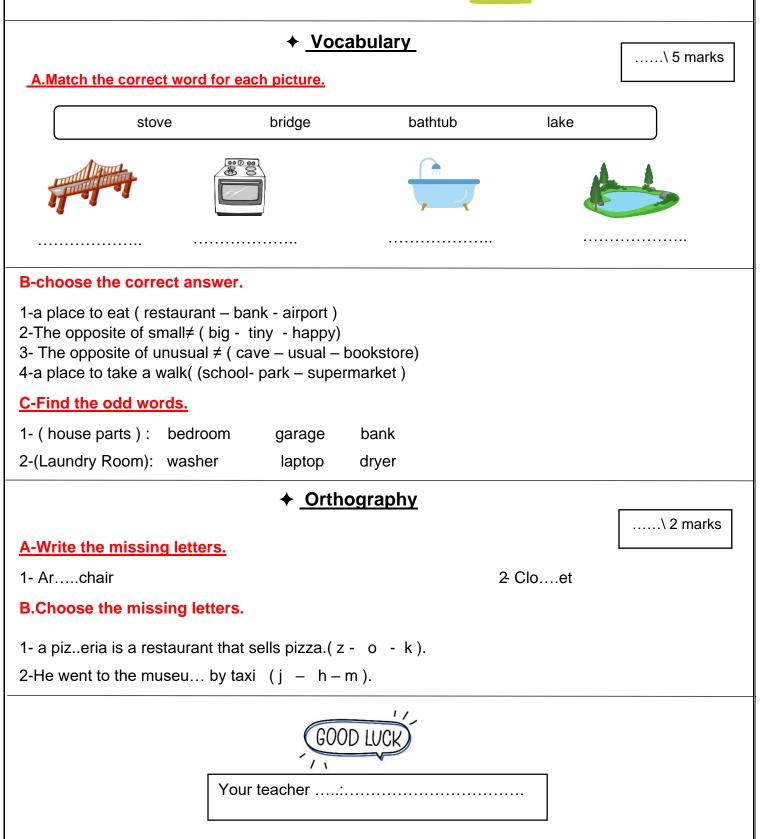

| b- football | c- bicycle  |  |

# Grammar

## A. Choose the correct answer.

- 1- Ahmad is the (tall taller tallest) student in the class.
- 2- We live (in on for )the twelfth floor.
- 3- We read ( or and but ) write in class.
- 4-(Is Am Are )there curtains in the kitchen?
- 5-There (is are am) a car in the garage ...
- 6-Sami is (smart smarter smartest).
- 7-. Ali lives (in on from ) Jeddah.

8-Healthy food is( good – better – best ) than fast food.

### B. Do as shown between brackets. **1-Correct**

a-Summer is the hotter time of the year. b-There **are** a Tv in the living room. .....

.....\ 2 marks

.....\ 4 marks

2-Choose the correct answer.



a-The cat is ( in – far from - on ) the box.

b-2-the fox is ((across from - between - next to )the tree.