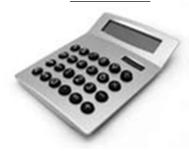

## Write the correct answer to fill in the blank.

1. This is a \_\_\_\_\_.

2. This is a \_\_\_\_\_

3. This is a \_\_\_\_\_.

5. This is a \_\_\_\_\_.

6. These are \_\_\_\_\_

7. This is an \_\_\_\_\_.

8. This is a \_\_\_\_\_