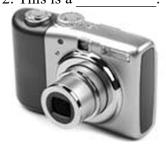

## Write the correct answer to fill in the blank.

1. This is a \_\_\_\_\_.

2. This is a \_\_\_\_\_

3. This is a \_\_\_\_\_.

5. This is a \_\_\_\_\_.

6. These are \_\_\_\_\_

7. This is an \_\_\_\_\_.

8. This is a \_\_\_\_\_