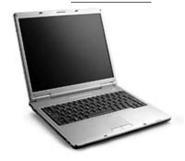

## Write the correct answer to fill in the blank.

1. This is a \_\_\_\_\_.

2. This is a \_\_\_\_\_

3. This is a \_\_\_\_\_.

5. This is a \_\_\_\_\_.

6. These are \_\_\_\_\_

7. This is an \_\_\_\_\_.

8. This is a \_\_\_\_\_