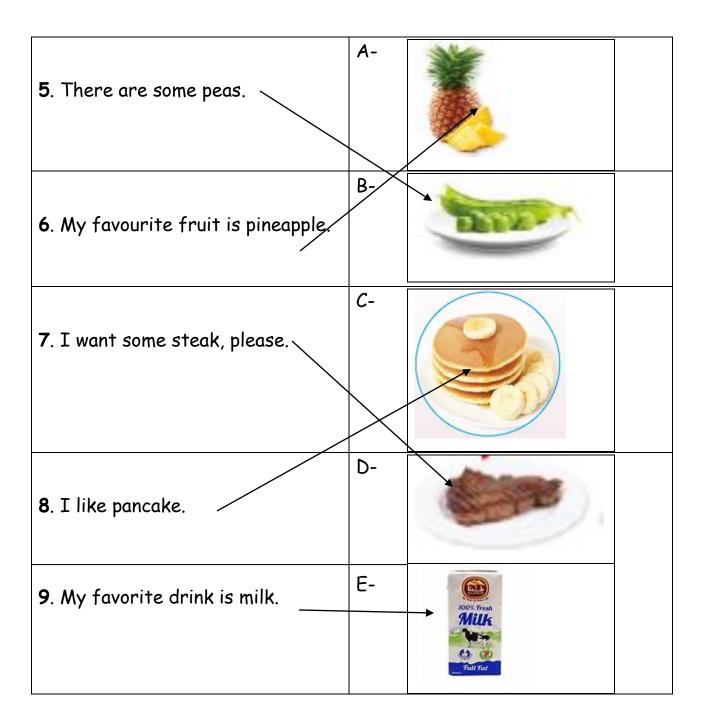

# Vocabulary

Match the sentences to the pictures.

| -Choose the correct answer.                                |        |
|------------------------------------------------------------|--------|
| 10. Which word has the same first sound as in the word 'th | ıis'?  |
| A. that                                                    |        |
| B. three                                                   |        |
| C. thirty                                                  |        |
| 11. Which word has the same last sound as in the word 'car | rots'? |
| A. buses                                                   |        |
| B. books                                                   |        |
| C. dishes                                                  |        |