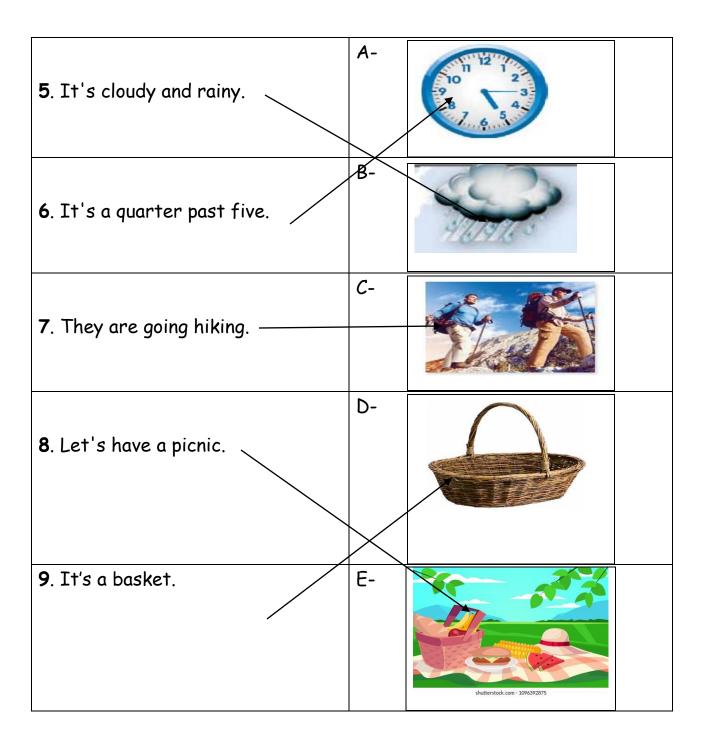

# Vocabulary

Match the sentences to the pictures.

| -Choose the correct answer.                                |        |
|------------------------------------------------------------|--------|
| 10. Which word has the same first sound as in the word 'th | ıis'?  |
| A. that                                                    |        |
| B. three                                                   |        |
| C. thirty                                                  |        |
| 11. Which word has the same last sound as in the word 'car | rots'? |
| A. buses                                                   |        |
| B. books                                                   |        |
| C. dishes                                                  |        |