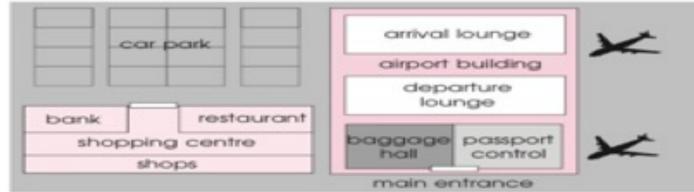

Othman and Waleed have just finished washing ...

3- Farida / help/ her brother with maths
Farida has just helped her brother with math

4- We / watch / a film

We have just watched a film.

CO

Describe the airport plan, then complete the table with the suitable words

checkpoint - coffee shop
- bank - passport control arrivals lounge - baggage hall
- departure lounge baggage hall

|    | Section       | Function                                                                                                         |
|----|---------------|------------------------------------------------------------------------------------------------------------------|
| а  | Baggage hall  | A place you weight your luggage in the airport.                                                                  |
| ь  | check in      | A place where security officer checks you and scans your bags.                                                   |
| С  | Coffee char   | A place where people get money.                                                                                  |
| d  | Corree sno    | A place where people get money.  A place where people take a rest and have a hot drink.                          |
| е  | Passport co   | And fficial checks your passport in the airport.                                                                 |
| f  | Baggage ha    | An Official checks your passport in the airport.  A place where passengers get their bags after they have flown. |
| Ar | rivals lounge | A waiting area for people to meet passengers.                                                                    |