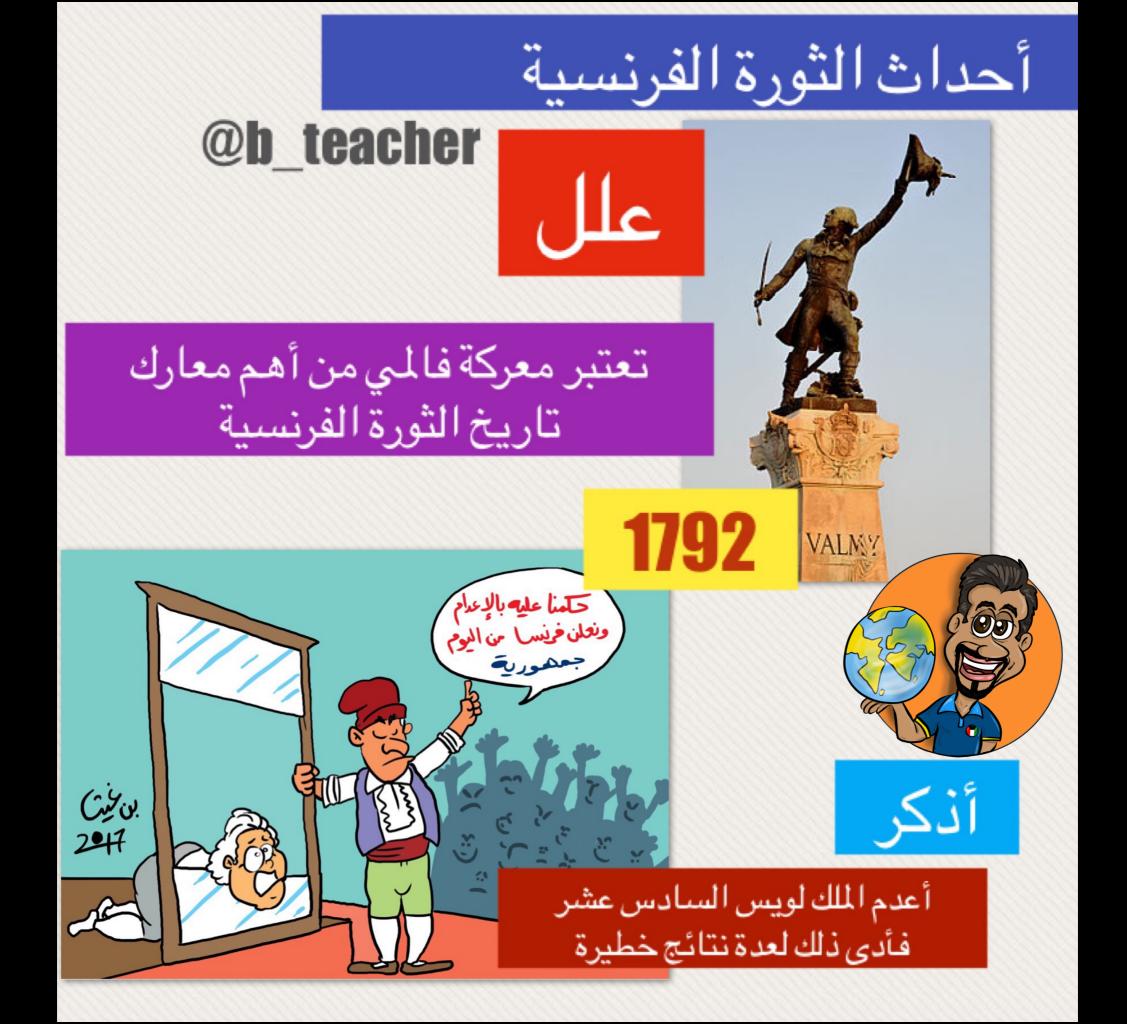

1777

أحداث الثورة الأمريكية

علل







معاهدة صلح باريس اعترفت بريطانيا بالولايات المتحدة بعد هزيمتها في معركة يورك تاون









دعى للمساواة وانتقد نظام الضرائب

فولتير مكتاب عهد لويس الرابع عشر

يرى بأن النظام الملكى البرلماني هو المناسب لفرنسيا





اتفق مع المفكر جون لوك بأن يفوض الشعب الحاكم وفي فشله يسحب منه التفويض

جان جاكروسىو كتاب العقد الاجتماعي

أحداث الثورة الفرنسي

## @b\_teacher



اجتمع مجلس طبقات الأمة لكن الملك أمر بإخلاء القاعة لرفض نواب الطبقة العامة فرض ضرائب جديدة عليهم



## أحداث الثورة الفرنسية [عداث الثورة الفرنسية]

105

قامت الجمعية الوطنية بعدة إصلاحات:

إصدار دستور جديد **1791** أبقى على الحكم الملكي وانتقلت السلطة التشريعية للجمعية التشريعية

إصلاح النظام الإداري والنظام الضريبي وإصلاح الكنيسة



أعلنت النمسا وبروسيا الحرب على الثورة الفرنسية

1791







# الحرب العالمية الأولى 1914-1918











## Jost En Li Li Li Seles

Belgiu

Luxembourg

Metz

### المرحلة الأولى

انحصرت الحرب داخل أوروبا وتمكن الحلفاء من وقف زحف الجيش الألماني في معركة مارن الأولى ١٩١٤



Le Cateau Maubeuge

Chateau River Marne

@b\_teacher

BRITISH

O



دخول الدولة العثمانية لجانب ألمانيا وانتصار الخلفاء لمعركة فردان ١٩١٦













خسائر مادية سقوط ملايين القتلى ركود اقتصادي تغيير في خريطة أوروبا السياسية

للاتتحمل ألمانيا مسؤولية الحرب للاتفكك إمبراطوريات وظهور دول قومية تخفيض عدد الجيش الألماني ومنعه من التصنيع للااقتطاع إجزاء من ألمانيا للوضع إقليم السار تحت الإدارة الدولية



# التطورات السياسية ما بين الحربين العالميتين







اندلعت الثورة الشيوعية 1917 علل قيام الثورة الشيوعية 1017 فساد الحكم القيصري الهزائم العسكرية للجيش الروسي سوء الأحوال الاقتص