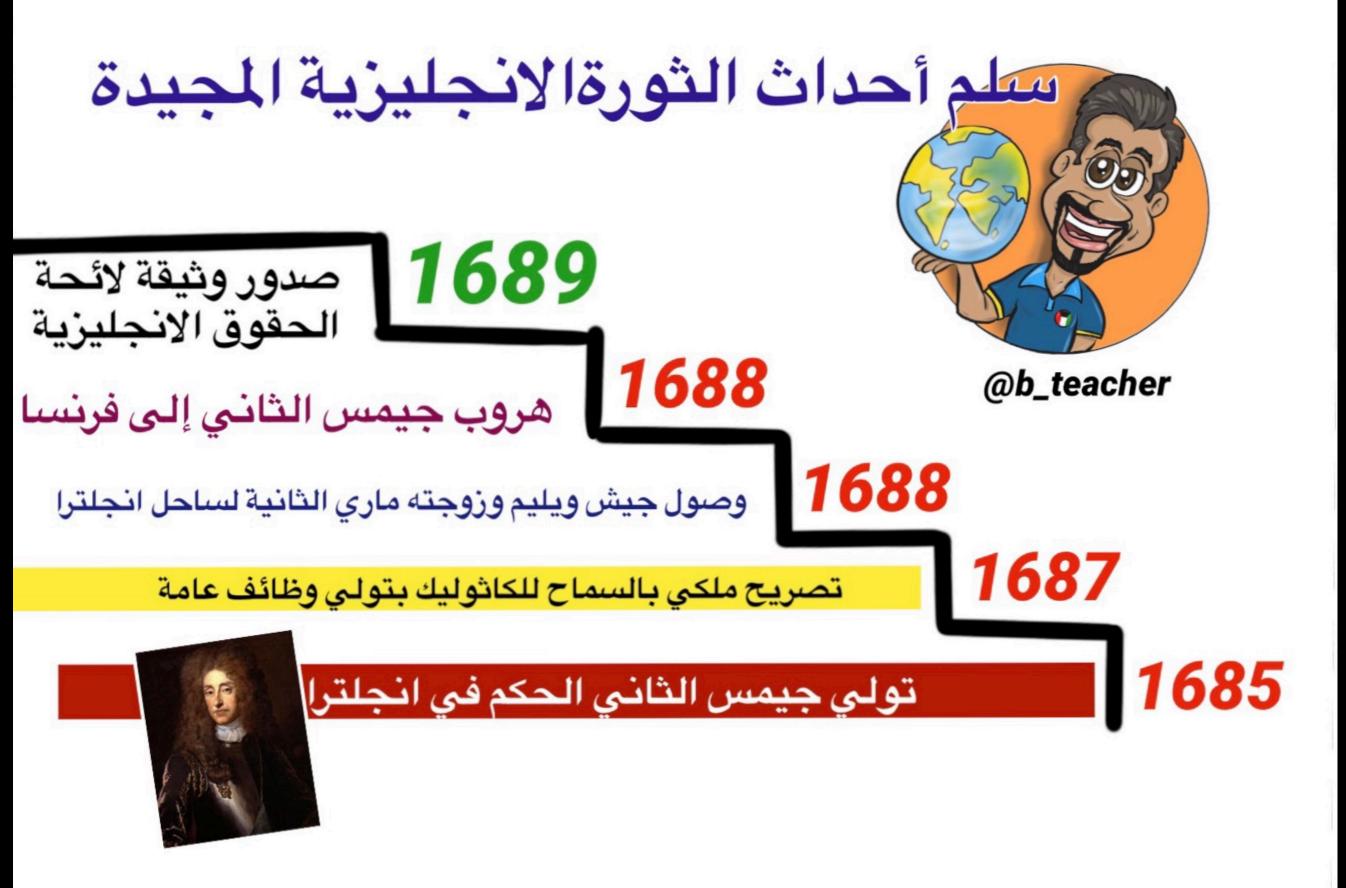

أكتب ما تعرفه عما يلي: **B\_TEACHER** مارتن لوثر -كرستوفر كولومبس -نيقولا ميكيافللي -نيقولا كوبرنيكوس -هنري الملاح - ليوناردو دافنشى -جوتنبرج

الثورة الانجليزية

1689

الثورة الأمريكية 1774

@b\_teacher

أحداث الثورة الأمريكية