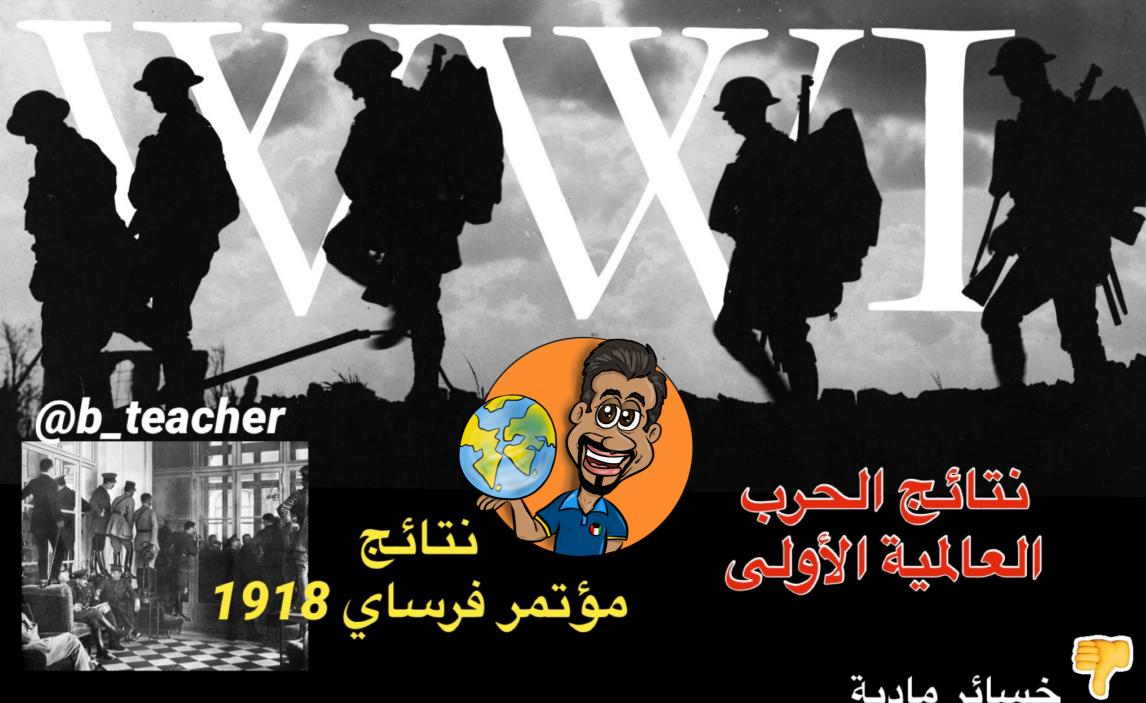

# الحرب العالمية الأولى 1914-1918

خسائر مادية سقوط ملايين القتلى ركود اقتصادي تغيير في خريطة أوروبا السياسية

للاتتحمل ألمانيا مسؤولية الحرب للاتفكك إمبراطوريات وظهور دول قومية تخفيض عدد الجيش الألماني ومنعه من التصنيع للااقتطاع إجزاء من ألمانيا للوضع إقليم السار تحت الإدارة الدولية