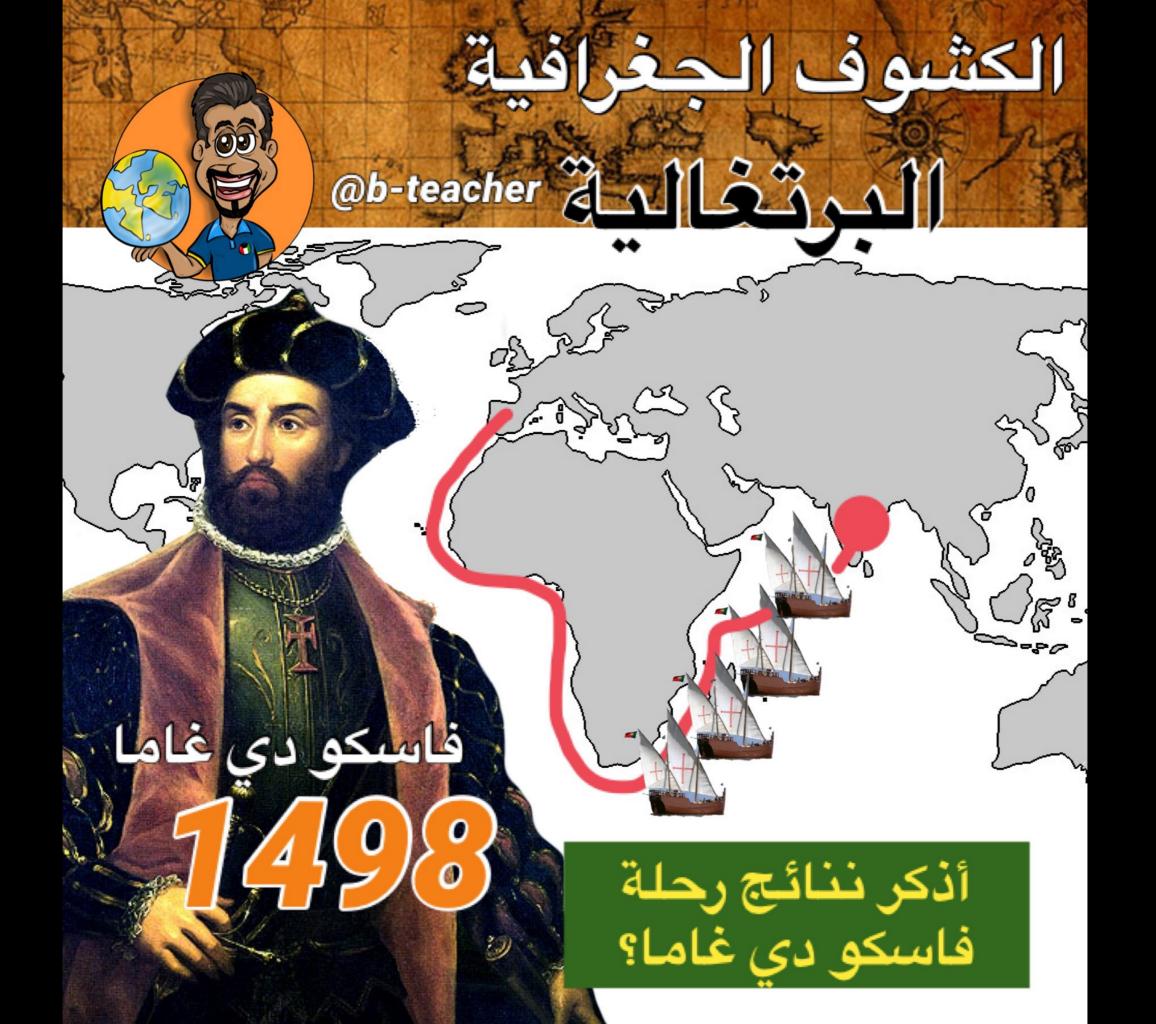

تابع / امتحان الصف الثاني عشر الأدبي - تاريخ العالم الحديث والمعاصر - تهاية الفترة الدراسية الأولى - العام الدراسي ٢٠١٧ / ٢٠١٧م السوال الثالث ( اختيارى ) يتكون من ( أ، ب، ج ) :-( ٥ درجات = كل نقطة درجة ) أ) فقد العبارات التالية : -1- لم يبذل المفكرون الأوروبيون جهداً في أحياء الدراسات اليونانية القديمة. ص ١٥ (يكتفى بثلاث نقاط) ٢- لم يحقق الرحالة فاسكودي جاما أي نتائج جغرافية للبرتغال. ص ٢٩ ( يكتفى بنقطتين ) ( ٥ درجات = كل نقطة درجة ) ب ) عدد لكل من :-2017-2018 ( يكتفى بنقطتين) ١- رواد الحركة الفنية ( ٢- العوامل التي ساعدت على قيام الثورة الصناعية في انجلترا. ص ٢٢ ( يكتفى بثلاث نقاط) ج) فسر كلاً من :-١- انهيار الإمبر اطورية البرتغالية في الشرق. ص ٥٣ (يكتفى بنقطتين) موقع ر. ق أ. سعود المونس www.Q84s.com ٢- أهمية الدافع الديني في حركة الكشوف الجغر افية . ص٢٢