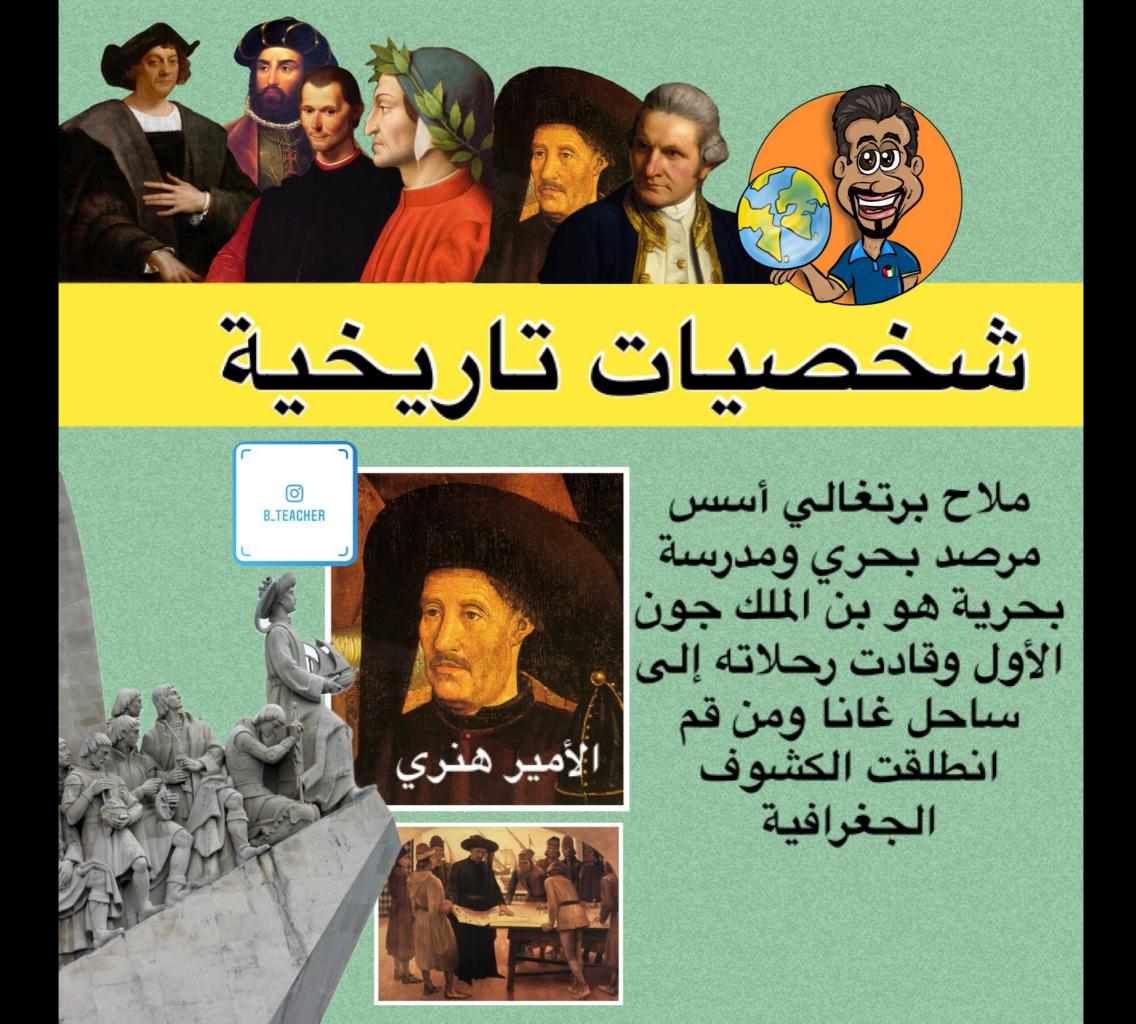

أكتب ما تعرفه عما يلي: **B\_TEACHER** مارتن لوثر -كرستوفر كولومبس -نيقولا ميكيافللي -نيقولا كوبرنيكوس -هنري الملاح - ليوناردو دافنشى -جوتنبرج

الثورة الانجليزية

1689

الثورة الأمريكية 1774

@b\_teacher

أحداث الثورة الأمريكية