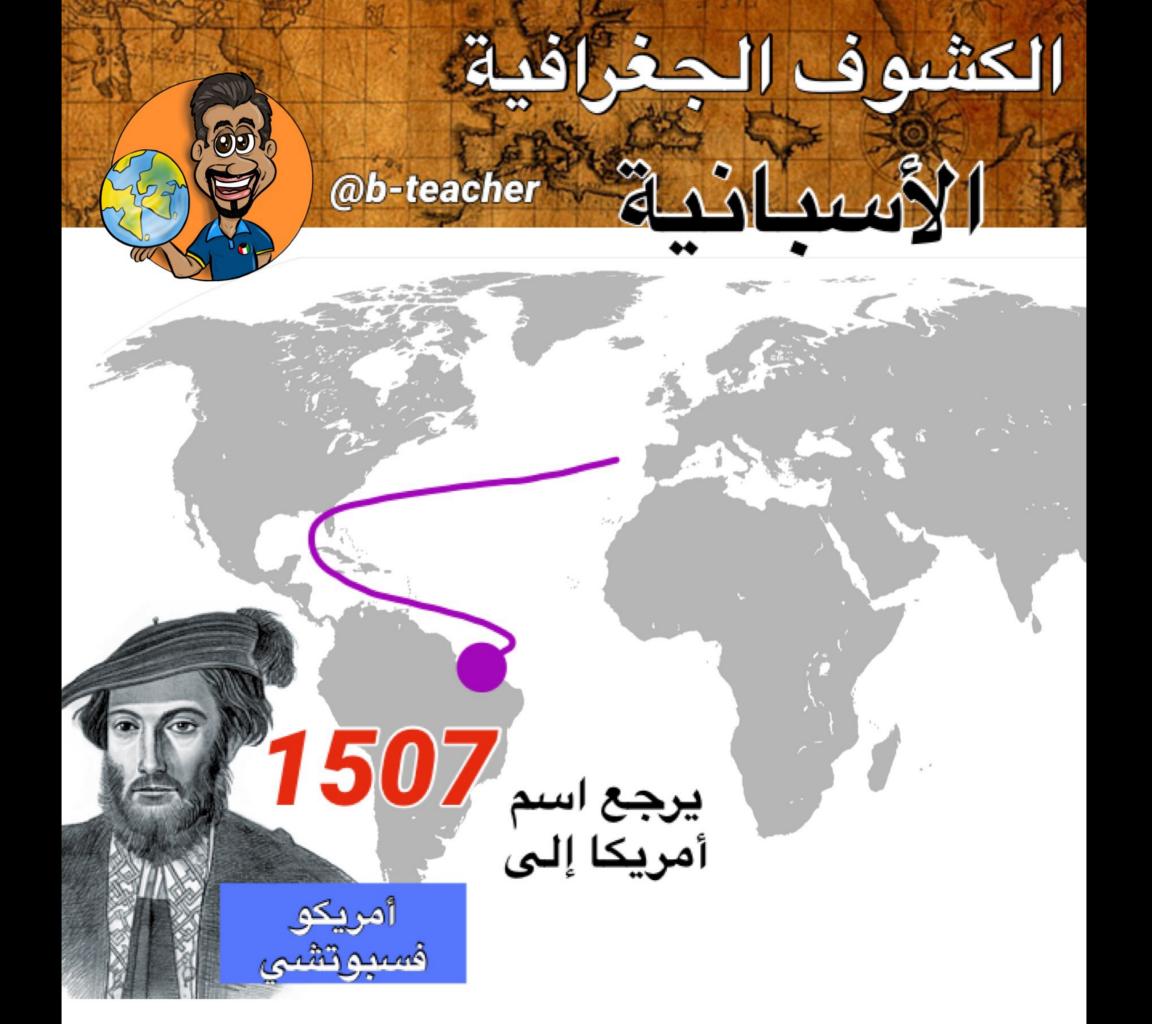

العام الدراسي : ٢٠١٧ \_ ٢٠١٨ امتحان نهاية الفترة الدراسية الأولى وزارة 🐂 التربية التوجيه الفني العام للاجتماعيات للصف الثاني عشر أدبي زمن الامتحان : ساعمان وربع عدد الأوراق : ٦ أوراق لمادة تاريخ العالم الحديث والمعاصر اجب على أربعة أسنلة مما يلى على أن يكون السؤال الأول من بينها إجباريا :-السوال الأول: ( إجباري ) يتكون من ( أ ، ب ، ج ، د ) :- أ) ضع خطا تحت الخيار الصحيح من بين الخيارات التي تلي كل عبارة : د شاعر إيطالي تأثر بقصة المعراج ورسالة الغفران للشاعر العربي أبي العلاء المعري : ص١٧ ( ٥ درجات = كل نقطة درجة ) ا۔ ارازموس \* ب۔ بوکاشیو د۔ دانتی ٢ - ملاح تمكن من الوصول إلى القطب الشمالي عام ١٩٠٩م : ص٤٢ د- جون فرانکلین ا۔ روبرت بیری ب۔ روالد أموندسن ج۔ روبرت ماکلور ٣ - منطقة تمكن أمريكو فسبوتشي من الوصول إليها في أمريكا الجنوبية : ص ٢٤ ا- الأرجنتين ب- البرازيل جـ تشيلي د۔فنزویلا ٤ - العام الذي سقطت فيه الإمبر اطورية الرومانية على يد القبانل الجرمانية : ص ١١ ا- ٢٧٤م ب- ٢٧٤م ب ٢٧٤م ٥- عالم اخترع المكوك الطائر عام ١٧٣٣م : ص مع مدينة ديوان هاد i- FV3 L- PVia الم الحدرع المحوك الطائر عام ١٧٢٢م: ص ٢٠ أ- جيمس هارجريفز ب- جون كم، المحدر المرابة وروز المرابع المحدر الطائر عام ٢٠٢٢م : ص ٢٠ أ- جيمس هارجريفز ب- جون كم، المحد المرابع المحد محد المحد محد المحد ا مرجات – مرجب وات وارز ربر مرجات – مرجب وات وارز ربر مرجات – مرجب مرجب مرجب موقع ر.ق. معود الموتس www.Q84s.com ١- فنان متعدد المواهب أطلق عليه لقب ( عبقري النهضة ) اسمه ٢- جزر وصل إليها الملاح جيمس كوك عام ١٧٧٦م اسمه ص۳۹ ٣- مكتَّشف أثبت أن قارة أنتار كتيكا عبارة عن كتلة ضخمة مغطاة بالثلج اسمه ٤ - دولة استعمارية تمكنت من إخضاع سيبيريا والعمل بتجارة الفراء اسمها