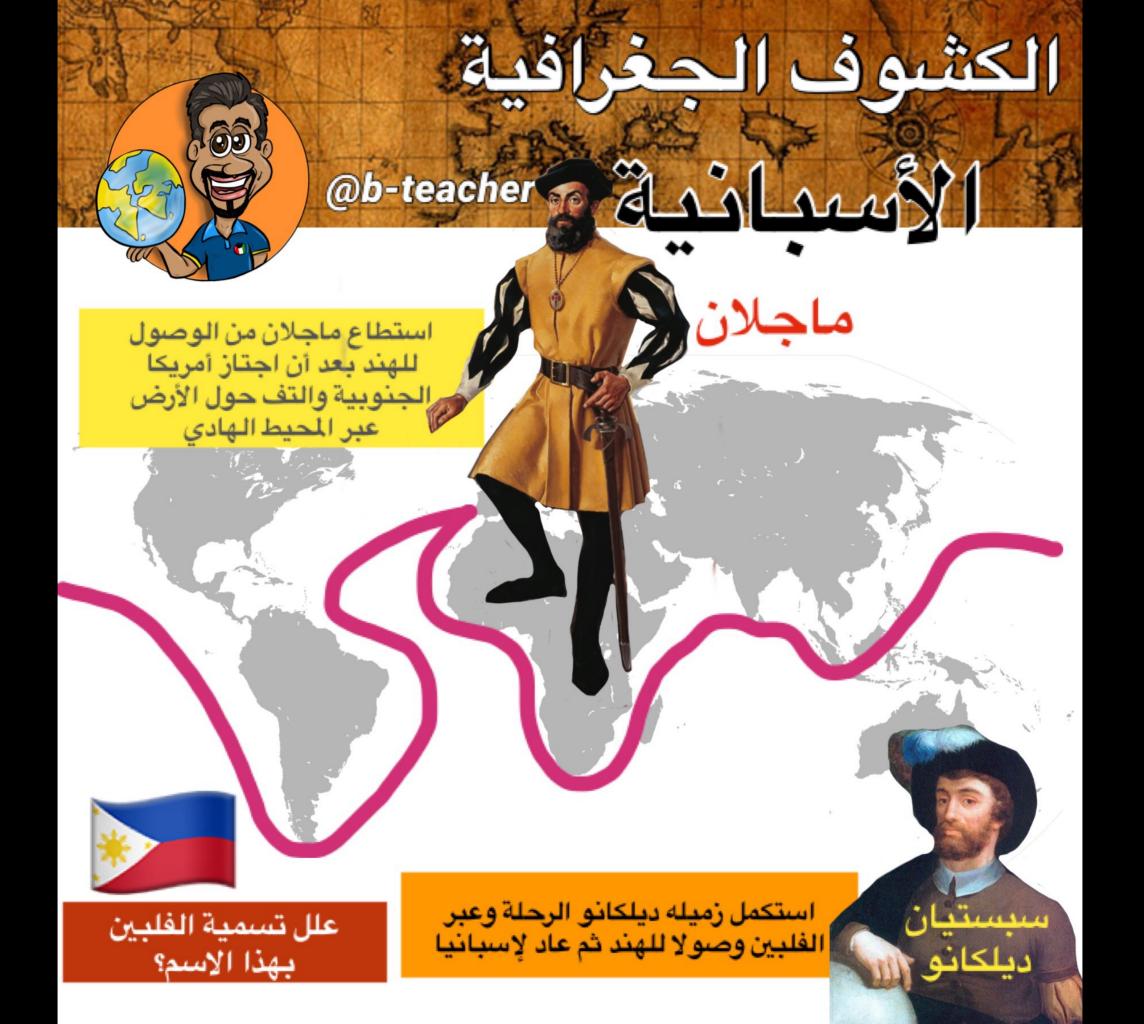

## اختبار تجريبي لمادة تاريخ العالم الحديث والمعاصر ضع علامة (√) إذا كانت العبارة صحيحة وعلامة (╳) إذا كانت العبارة خاطئة

- . خاضت فرنسا وإنجلترا حرب السنين السبع وانتهت بانتصار إنجلترا . (
  - ٨. مؤلف كتاب الأمير دانتي. (
  - ٣. سقطت القسطنطينية عام ١٤٥٣ على يد القبائل الجرمانية. ( )
  - أثبت ماجلان كروية الأرض بعد اجتيازه رأس الرجاء الصالح . (
  - انطلقت رحلات كولومبس بدعم من الملكة إيزابيلا عام ١٤٩٢. ()
    - .1٤٥٣ انطلق عصر النهضة من انجلترا عام ١٤٥٣. ()
    - ٧. الغاية تبرر الوسيلة إحدى أهم مقولات ميكيافللي. ( )
    - ٨. من أسباب قيام الكشوف الجغرافية نمو الروح القومية. ( )
  - ٩. من أشهر السفن المستخدمة فى الكشوف الجغرافية الكاراميل (
    - اكتشف جيمس كوك القطب الشمالي. ()
  - .۱۱ خسرت هولندا مستعمراتها بسبب سوء إدارة المستعمرات. (
  - ١٢. من النتائج السياسية للكشوف الجغرافية ظهور الإمبراطوريات . (
  - ١٣ . يعود الفصل لاكتشاف كندا إلى الرحالة الفرنسي جون كارتييه. (
    - ٨٤. مكتشف القطب الجنوبي روبرت بيري ( )
  - ١٥. من مراحل نمو المدن الأوروبية تحالف الطبقة البرجوازية مع الملوك . (
    - ١٦. أثبت كوبرنيكوس أن الشمس مركز الكون وليس الأرض. ( )
      - ١٧. تحطم أسطول الارمادا على يد الإنجليز. (
      - ١٨. الإخوان رايت اخترعوا طائرة ذات المحرك (
    - ١٩. جراهام بيل مخترع الهاتف وماركوني مخترع اللاسلكي ( )
    - ٢٠. من أهم عوامل احياء الدراسات القديمة تطوير جوتنبرج للطباعة. (
    - ٢١. نقل الاستعمار الهولندي البن إلى أوروبا من ميناء مخا باليمن. (
    - ٢٢. من عوامل انطلاق النهضة من إيطاليا وجود مركز البابوية فيها. (
  - ٢٣ . من أشبهر لوحات الفنان الإيطالي ليوناردو دافنشىي العشباء الأخير. (
    - ٢٤. سبب تسمية الفلبين بهذا الاسم يعود للملك فيليب. ( )
- ۲۰. استكمل سبستيان ديلكانو رحلة ماجلان ووصل للهند ثم عاد لإسبانيا. ( )

(

اختبار تجريبي لمادة تاريخ العالم الحديث والمعاصر ضع علامة (√) إذا كانت العبارة صحيحة وعلامة (╳) إذا كانت العبارة خاطئة . خاضت فرنسا وإنجلترا حرب السنين السبع وانتهت بانتصار إنجلترا . ( ۲. مؤلف كتاب الأمير دانتي. (X) ٣. سقطت القسطنطينية عام ١٤٥٣ على يد القبائل الجرمانية. (X) ٤. أثبت ماجلان كروية الأرض بعد اجتيازه رأس الرجاء الصالح . (X) ٥. انطلقت رحلات كولومبس بدعم من الملكة إيزابيلا عام ١٤٩٢. انطلق عصر النهضة من انجلترا عام ١٤٥٣. (X) ٧. الغاية تبرر الوسيلة إحدى أهم مقولات ميكيافللي. ( ٨. من أسباب قيام الكشوف الجغرافية نمو الروح القومية. ( ٩. من أشهر السفن المستخدمة في الكشوف الجغرافية الكاراميل ( ) ١٠ . اكتشف جيمس كوك القطب الشمالي. (X) ١١. خسرت هولندا مستعمراتها بسبب سوء إدارة المستعمرات. ( ١٢. من النتائج السياسية للكشوف الجغرافية ظهور الإمبراطوريات . ( / ) ) ١٣. يعود الفصل لاكتشاف كندا إلى الرحالة الفرنسي جون كارتييه. ( 🗙 ) ١٤. مكتشف القطب الجنوبي روبرت بيري ( 🗙 ) ١٥. من مراحل نمو المدن الأوروبية تحالف الطبقة البرجوازية مع الملوك . ( / / ) ١٦. أثبت كوبرنيكوس أن الشمس مركز الكون وليس الأرض. ( ) ١٧. تحطم أسطول الارمادا على يد الإنجليز. ( 🗸 ) ١٨. الإخوان رايت اخترعوا طائرة ذات المحرك ( / / ) ١٩ . جراهام بيل مخترع الهاتف وماركوني مخترع اللاسلكي (🚺) ٢٠. من أهم عوامل احياء الدراسات القديمة تطوير جوتنبرج للطباعة. (🚺 ) ٢١. نقل الإستعمار الهولندي البن إلى أوروبا من ميناء مخا باليمن. ( 🗸 ) ٢٢. من عوامل انطلاق النهضة من إيطاليا وجود مركز البابوية فيها. ( 🦯 ) ٢٣ . من أشبهر لوحات الفنان الإيطالي ليوناردو دافنشبي العشباء الأخير. ﴿ 🏹 ٢٤. سبب تسمية الفلبين بهذا الاسم يعود للملك فيليب. ( 🚺 ) ٢٥. استكمل سبستيان ديلكانو رحلة ماجلان ووصل للهند ثم عاد لإسبانيا. (🚺)