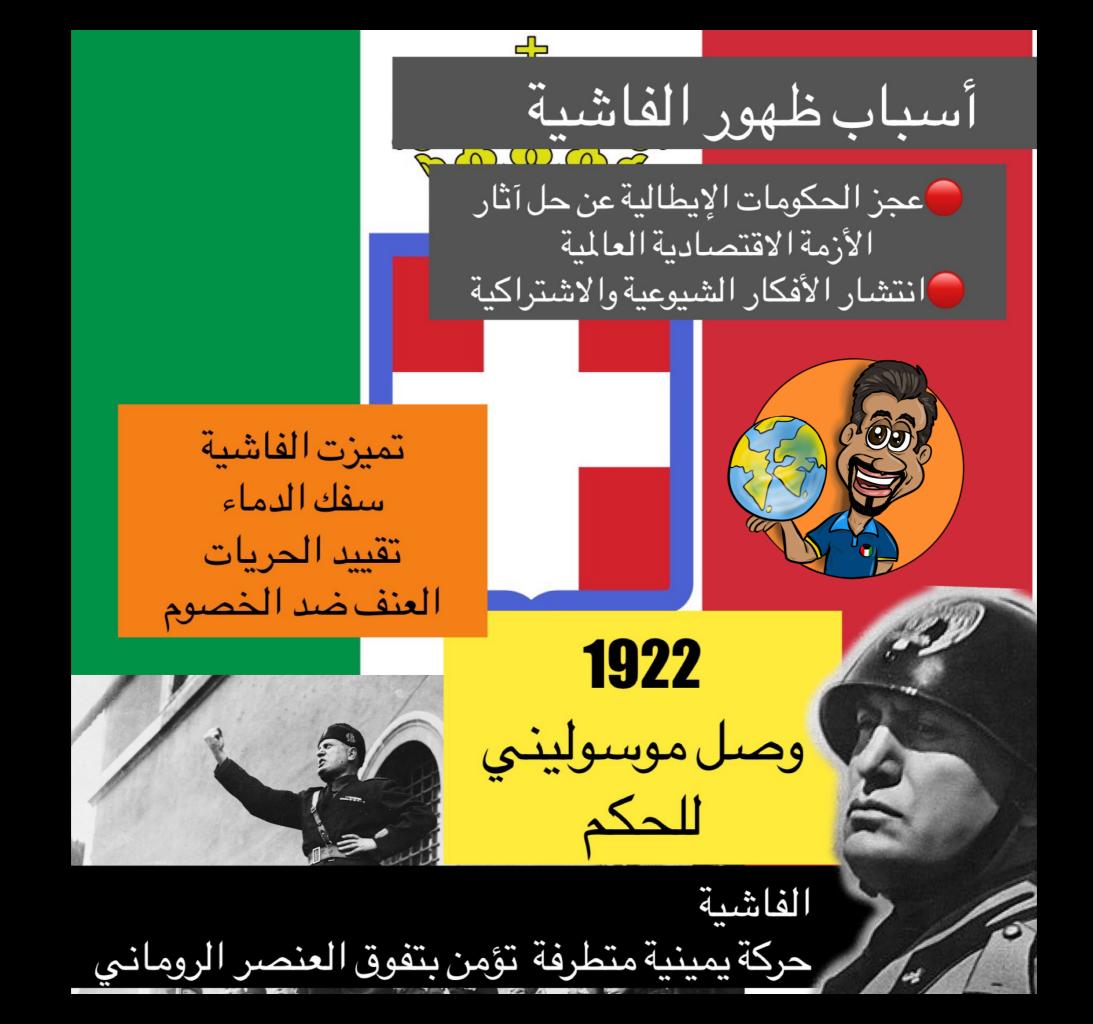

وصل للحكم عام 1934 وأطلق على أدولف هتلر لقب "الفوهرر"

عوامل ساعدت على انتشار النازية في ألمانيا؟

93CI

سخط الشعب الألماني من اتفاقية فرساي المذلة الآثار الاقتصادية لهزيمة ألمانيا بالحرب العالمية لاولى انتشار الفكر الشيوعي بألمانيا

كلمة NAZI أصلها اختصار لحزب

العمال الوطنى الاشتراكي الألماني

1920

مبادئ الحزب النازي [تفوق العنصر الألماني على جميع العناصر البشرية. [قيام ألمانيا الكبرى تضم كافة الألمان [امتلاك الدولة للشركات الاحتكارية. [إلغاء معاهدة فرساي. [استعادة المستعمرات الألمانية.