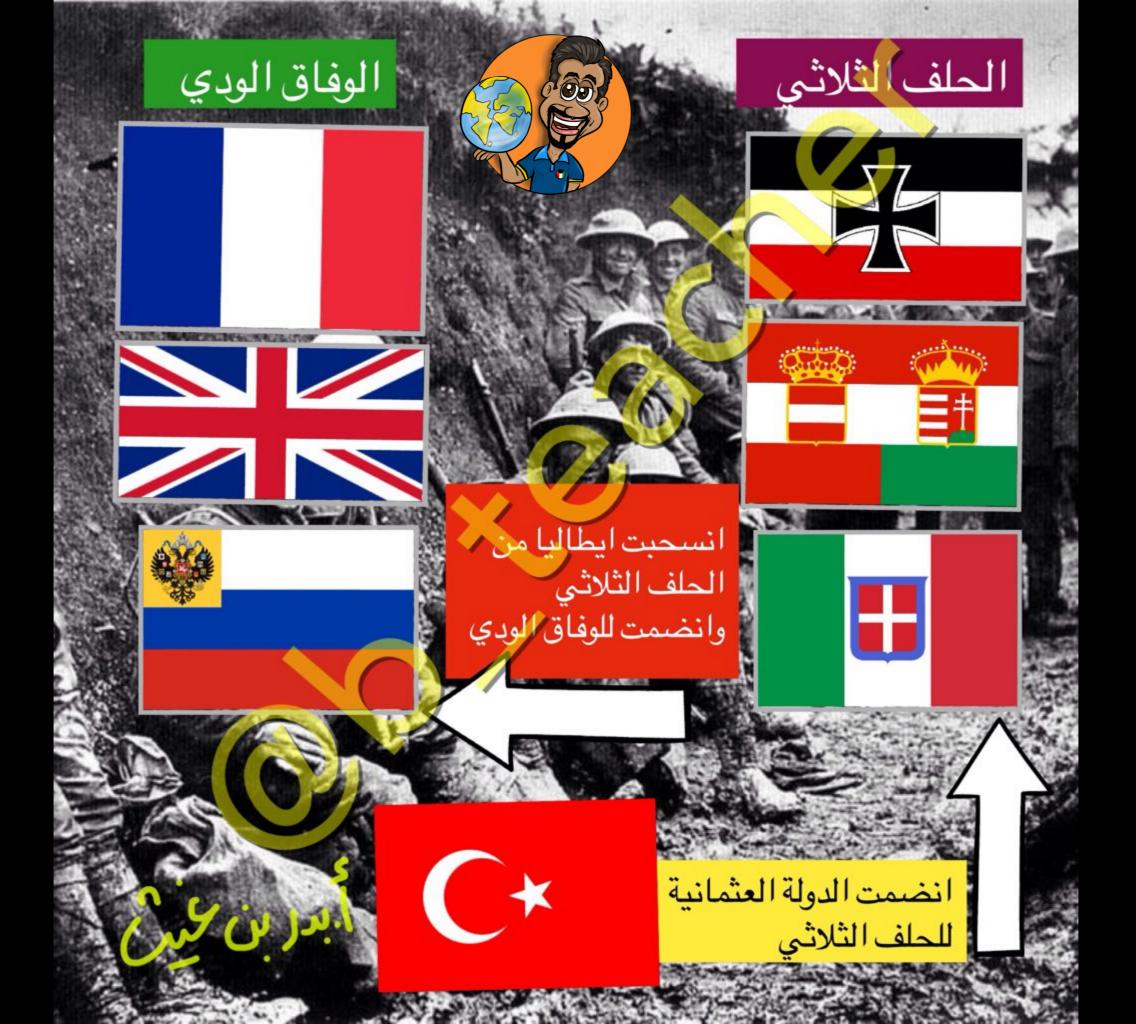

معاهدة صلح باريس اعترفت بريطانيا بالولايات المتحدة بعد هزيمتها في معركة يورك تاون









دعى للمساواة وانتقد نظام الضرائب

فولتير مكتاب عهد لويس الرابع عشر

يرى بأن النظام الملكى البرلماني هو المناسب لفرنسيا





اتفق مع المفكر جون لوك بأن يفوض الشعب الحاكم وفي فشله يسحب منه التفويض

جان جاكروسىو كتاب العقد الاجتماعي

أحداث الثورة الفرنسي

## @b\_teacher



اجتمع مجلس طبقات الأمة لكن الملك أمر بإخلاء القاعة لرفض نواب الطبقة العامة فرض ضرائب جديدة عليهم



## أحداث الثورة الفرنسية [عداث الثورة الفرنسية]

105

قامت الجمعية الوطنية بعدة إصلاحات:

إصدار دستور جديد **1791** أبقى على الحكم الملكي وانتقلت السلطة التشريعية للجمعية التشريعية

إصلاح النظام الإداري والنظام الضريبي وإصلاح الكنيسة



أعلنت النمسا وبروسيا الحرب على الثورة الفرنسية

1791







# الحرب العالمية الأولى 1914-1918











## Jost En Li Li Li Seles

Belgiu

Luxembourg

Metz

### المرحلة الأولى

انحصرت الحرب داخل أوروبا وتمكن الحلفاء من وقف زحف الجيش الألماني في معركة مارن الأولى ١٩١٤



Le Cateau Maubeuge

Chateau River Marne

@b\_teacher

BRITISH

O



دخول الدولة العثمانية لجانب ألمانيا وانتصار الخلفاء لمعركة فردان ١٩١٦













خسائر مادية سقوط ملايين القتلى ركود اقتصادي تغيير في خريطة أوروبا السياسية

للاتتحمل ألمانيا مسؤولية الحرب للاتفكك إمبراطوريات وظهور دول قومية تخفيض عدد الجيش الألماني ومنعه من التصنيع للااقتطاع إجزاء من ألمانيا للوضع إقليم السار تحت الإدارة الدولية



# التطورات السياسية ما بين الحربين العالميتين







اندلعت الثورة الشيوعية 1917 علل قيام الثورة الشيوعية 1017 فساد الحكم القيصري الهزائم العسكرية للجيش الروسي سوء الأحوال الاقتصادية للشعب شخصية ليلين في التأثير على الجماهير