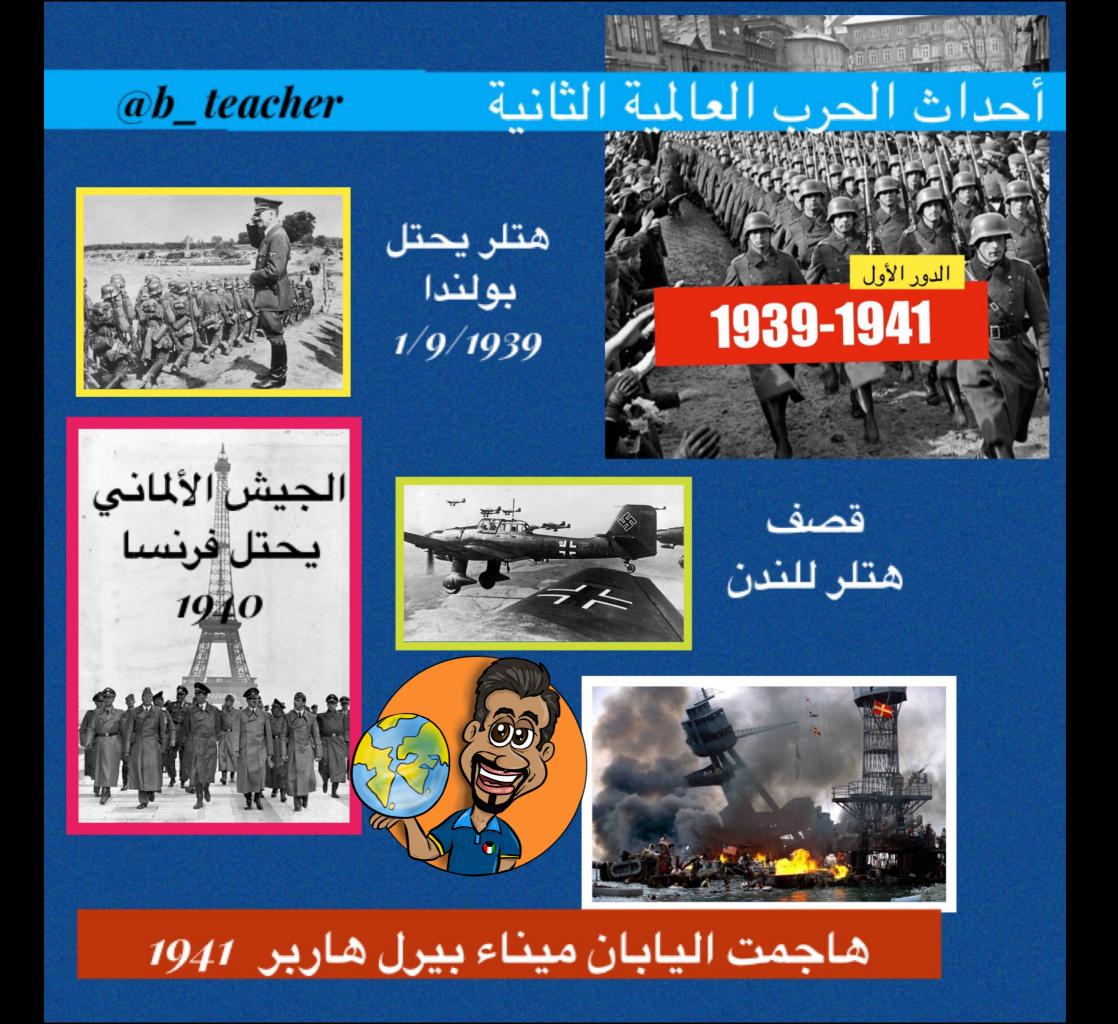

سئلة مراجعة درس الثورة الشيوعية العام الذي اندلعت فيه الثورة الشيوعية هو.... زعيم روسىي قاد الثورة الشيوعية في روسيا يسمى.... أذكر شعار الزعيم الشيوعي ليلين؟ علل قيام الثورة الشيوعية أذكر مبادئ النظام الشيوعي<mark>؟</mark> 603 عرف: السوفييت @b\_teacher



وصل للحكم عام 1934 وأطلق على أدولف هتلر لقب "الفوهرر"

عوامل ساعدت على انتشار النازية في ألمانيا؟

93CI

سخط الشعب الألماني من اتفاقية فرساي المذلة الآثار الاقتصادية لهزيمة ألمانيا بالحرب العالمية لاولى انتشار الفكر الشيوعي بألمانيا

كلمة NAZI أصلها اختصار لحزب

العمال الوطنى الاشتراكي الألماني

1920

مبادئ الحزب النازي [تفوق العنصر الألماني على جميع العناصر البشرية. [قيام ألمانيا الكبرى تضم كافة الألمان [امتلاك الدولة للشركات الاحتكارية. [إلغاء معاهدة فرساي. [استعادة المستعمرات الألمانية.



## 1939-1945

# الحرب العالمية الثانية















#### الجيش الأحمر يبدأ الهجوم على القوات الألمانية من مدينة





#### الألماني في معركة العلمين 1942

تمكن الحلفاء من

هزيمة الجيش

الدور الثاني

السنة الانقلابية 1942

(رومل)قائد الجيش الألماني الذي خسر معركة العلمين









نتائج الحرب المالية الثانية نتائج بشرية 50 مليون قتيل ودمار شامل نتائج اقتصادية دمار مدن وتحول أوروبا لدول مستوردة نتائج علمية تطور الأسلحة والمواصلات Celerado, والطب من متطلبات الحرب @b\_teacher

النثائج السياسية الثانية تغيرت خريطة أوروبا السياسية تراجعت مكانة بريطانيا وفرنسا انتهت الديكتاتوريات في إيطاليا وألمانيا واليابان انقسام ألمانيا إلى قسمين SURRENDER; اليابان خسرت ممتلكاتها ودمرت أراضيها ظهور قطبين عالميين