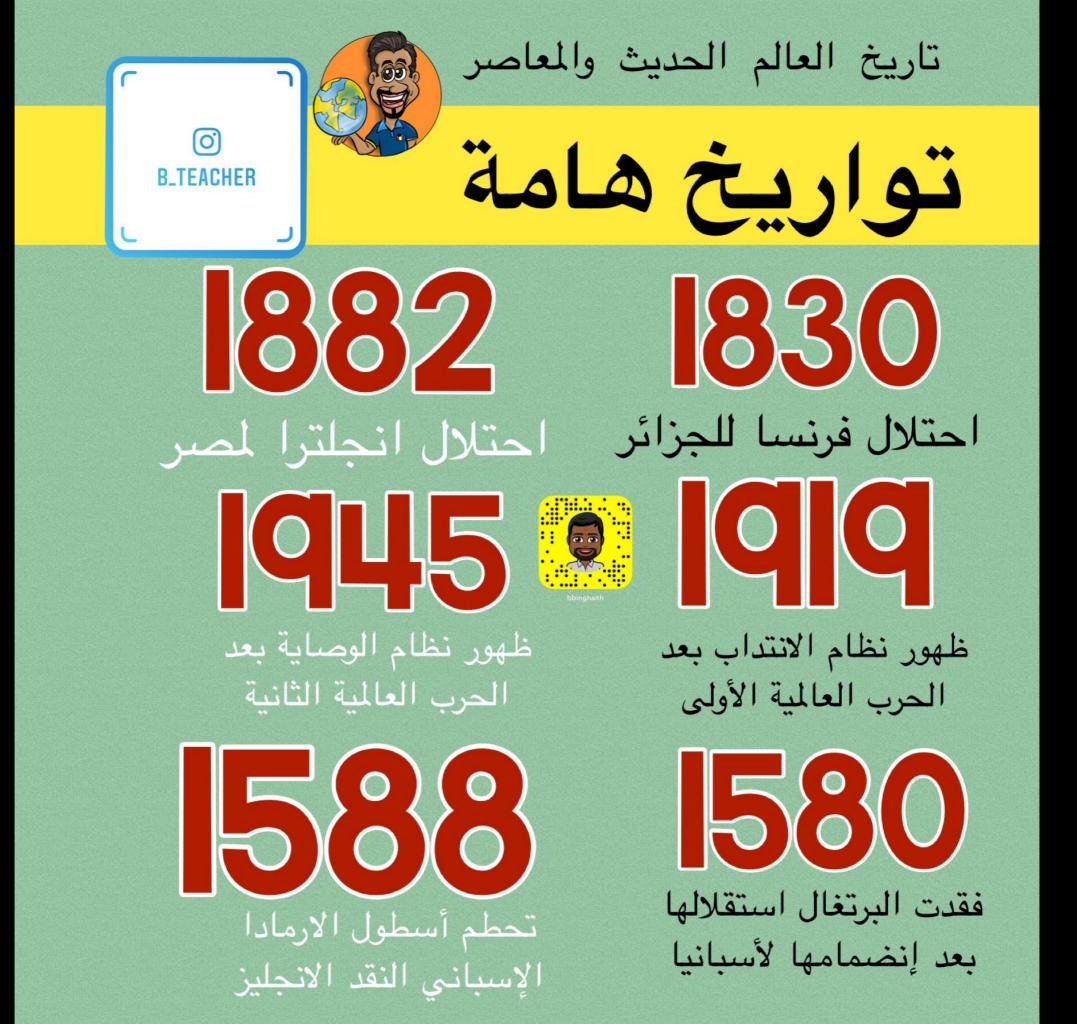

### عرف-الارمادا؟

علل انهيار الإمبراطورية الإسبانية ؟

استبداد وسوء معاملة السكان الأصليين

استغلال المستعمرات لصالح اسبانيا والملك

مواجهة الإسبان للمنافسة الإنجليزية والهولندية والفرنسية

<mark>b\_teacher) اسطول بحري عسكري إسباني تحطم</mark> على يد الإنجليز والهولنديين