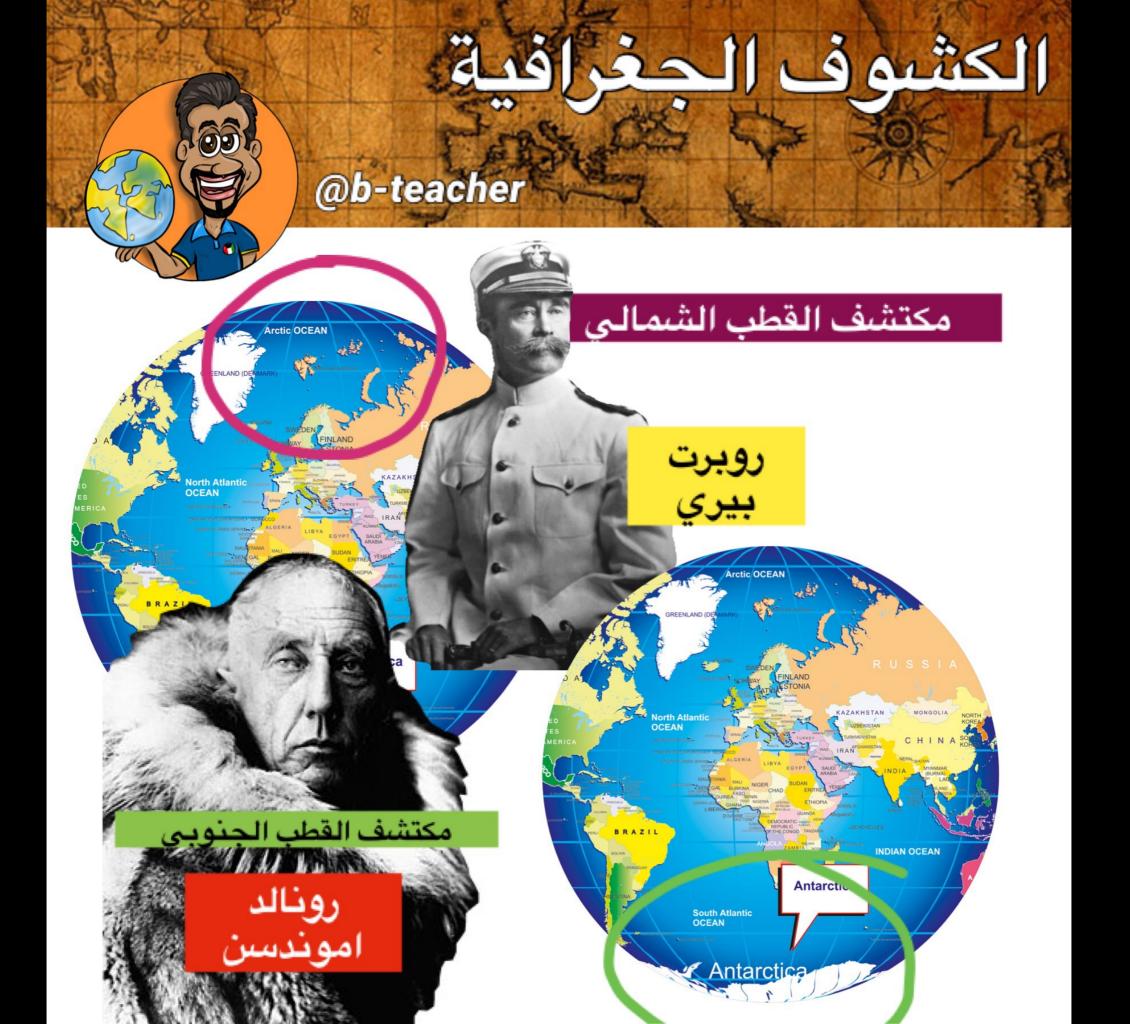

(

اختبار تجريبي لمادة تاريخ العالم الحديث والمعاصر ضع علامة (√) إذا كانت العبارة صحيحة وعلامة (╳) إذا كانت العبارة خاطئة . خاضت فرنسا وإنجلترا حرب السنين السبع وانتهت بانتصار إنجلترا . ( ۲. مؤلف كتاب الأمير دانتي. (X) ٣. سقطت القسطنطينية عام ١٤٥٣ على يد القبائل الجرمانية. (X) ٤. أثبت ماجلان كروية الأرض بعد اجتيازه رأس الرجاء الصالح . (X) ٥. انطلقت رحلات كولومبس بدعم من الملكة إيزابيلا عام ١٤٩٢. انطلق عصر النهضة من انجلترا عام ١٤٥٣. (X) ٧. الغاية تبرر الوسيلة إحدى أهم مقولات ميكيافللي. ( ٨. من أسباب قيام الكشوف الجغرافية نمو الروح القومية. ( ٩. من أشهر السفن المستخدمة في الكشوف الجغرافية الكاراميل ( ) ١٠ . اكتشف جيمس كوك القطب الشمالي. (X) ١١. خسرت هولندا مستعمراتها بسبب سوء إدارة المستعمرات. ( ١٢. من النتائج السياسية للكشوف الجغرافية ظهور الإمبراطوريات . ( / ) ) ١٣. يعود الفصل لاكتشاف كندا إلى الرحالة الفرنسي جون كارتييه. ( 🗙 ) ١٤. مكتشف القطب الجنوبي روبرت بيري ( 🗙 ) ١٥. من مراحل نمو المدن الأوروبية تحالف الطبقة البرجوازية مع الملوك . ( / / ) ١٦. أثبت كوبرنيكوس أن الشمس مركز الكون وليس الأرض. ( ) ١٧. تحطم أسطول الارمادا على يد الإنجليز. ( 🗸 ) ١٨. الإخوان رايت اخترعوا طائرة ذات المحرك ( / / ) ١٩ . جراهام بيل مخترع الهاتف وماركوني مخترع اللاسلكي (🚺) ٢٠. من أهم عوامل احياء الدراسات القديمة تطوير جوتنبرج للطباعة. (🚺 ) ٢١. نقل الإستعمار الهولندي البن إلى أوروبا من ميناء مخا باليمن. ( 🗸 ) ٢٢. من عوامل انطلاق النهضة من إيطاليا وجود مركز البابوية فيها. ( 🦯 ) ٢٣ . من أشبهر لوحات الفنان الإيطالي ليوناردو دافنشبي العشباء الأخير. ﴿ 🏹 ٢٤. سبب تسمية الفلبين بهذا الاسم يعود للملك فيليب. ( 🚺 ) ٢٥. استكمل سبستيان ديلكانو رحلة ماجلان ووصل للهند ثم عاد لإسبانيا. (🚺)

العام الدراسي : ٢٠١٧ \_ ٢٠١٨ امتحان نهاية الفترة الدراسية الأولى وزارة 🐂 التربية التوجيه الفني العام للاجتماعيات للصف الثاني عشر أدبي زمن الامتحان : ساعمان وربع عدد الأوراق : ٦ أوراق لمادة تاريخ العالم الحديث والمعاصر اجب على أربعة أسنلة مما يلى على أن يكون السؤال الأول من بينها إجباريا :-السوال الأول: ( إجباري ) يتكون من ( أ ، ب ، ج ، د ) :- أ) ضع خطا تحت الخيار الصحيح من بين الخيارات التي تلي كل عبارة : د شاعر إيطالي تأثر بقصة المعراج ورسالة الغفران للشاعر العربي أبي العلاء المعري : ص١٧ ( ٥ درجات = كل نقطة درجة ) ا۔ ارازموس \* ب۔ بوکاشیو د۔ دانتی ٢ - ملاح تمكن من الوصول إلى القطب الشمالي عام ١٩٠٩م : ص٤٢ د- جون فرانکلین ا۔ روبرت بیری ب۔ روالد أموندسن ج۔ روبرت ماکلور ٣ - منطقة تمكن أمريكو فسبوتشي من الوصول إليها في أمريكا الجنوبية : ص ٢٤ ا- الأرجنتين ب- البرازيل جـ تشيلي د۔فنزویلا ٤ - العام الذي سقطت فيه الإمبر اطورية الرومانية على يد القبانل الجرمانية : ص ١١ ا- ٢٧٤م ب- ٢٧٤م ب ٢٧٤م ٥- عالم اخترع المكوك الطائر عام ١٧٣٣م : ص مع مدينة ديوان هاد i- FV3 L- PVia الم الحدرع المحوك الطائر عام ١٧٢٢م: ص ٢٠ أ- جيمس هارجريفز ب- جون كم، المحدر المرابة وروز المرابع المحدر الطائر عام ٢٠٢٢م : ص ٢٠ أ- جيمس هارجريفز ب- جون كم، المحد المرابع المحد محد المحد محد المحد ا مرجات – مرجب وات وارز ربر مرجات – مرجب وات وارز ربر مرجات – مرجب مرجب مرجب موقع ر.ق. معود الموتس www.Q84s.com ١- فنان متعدد المواهب أطلق عليه لقب ( عبقري النهضة ) اسمه ٢- جزر وصل إليها الملاح جيمس كوك عام ١٧٧٦م اسمه ص۳۹ ٣- مكتَّشف أثبت أن قارة أنتار كتيكا عبارة عن كتلة ضخمة مغطاة بالثلج اسمه ٤ - دولة استعمارية تمكنت من إخضاع سيبيريا والعمل بتجارة الفراء اسمها