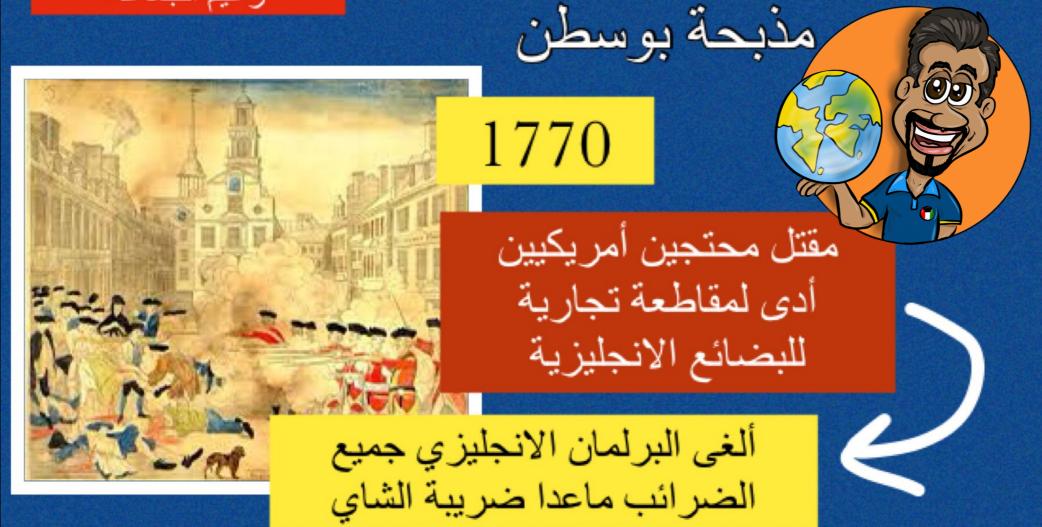

صامويل أدامز ز عيم الجماعة

جماعة أبناء الحرية رفضوا الضر ائب (القو انين سيئة السمعة)

@b\_teacher

1773

أحداث الثورة الأمريكية

حفلة شاي بوسطن

جماعة أبناء الحرية ترمي حمولة من الشاي في ميناء بوسطن

البرلمان الانجليزي أصدر القرارات الجائرة

05

إغلاق الميناء منع الاجتماعات تعيين حاكم عسكري

1777

أحداث الثورة الأمريكية

علل

معاهدة صلح باريس اعترفت بريطانيا بالولايات المتحدة بعد هزيمتها في معركة يورك تاون

دعى للمساواة وانتقد نظام الضرائب

فولتير مكتاب عهد لويس الرابع عشر