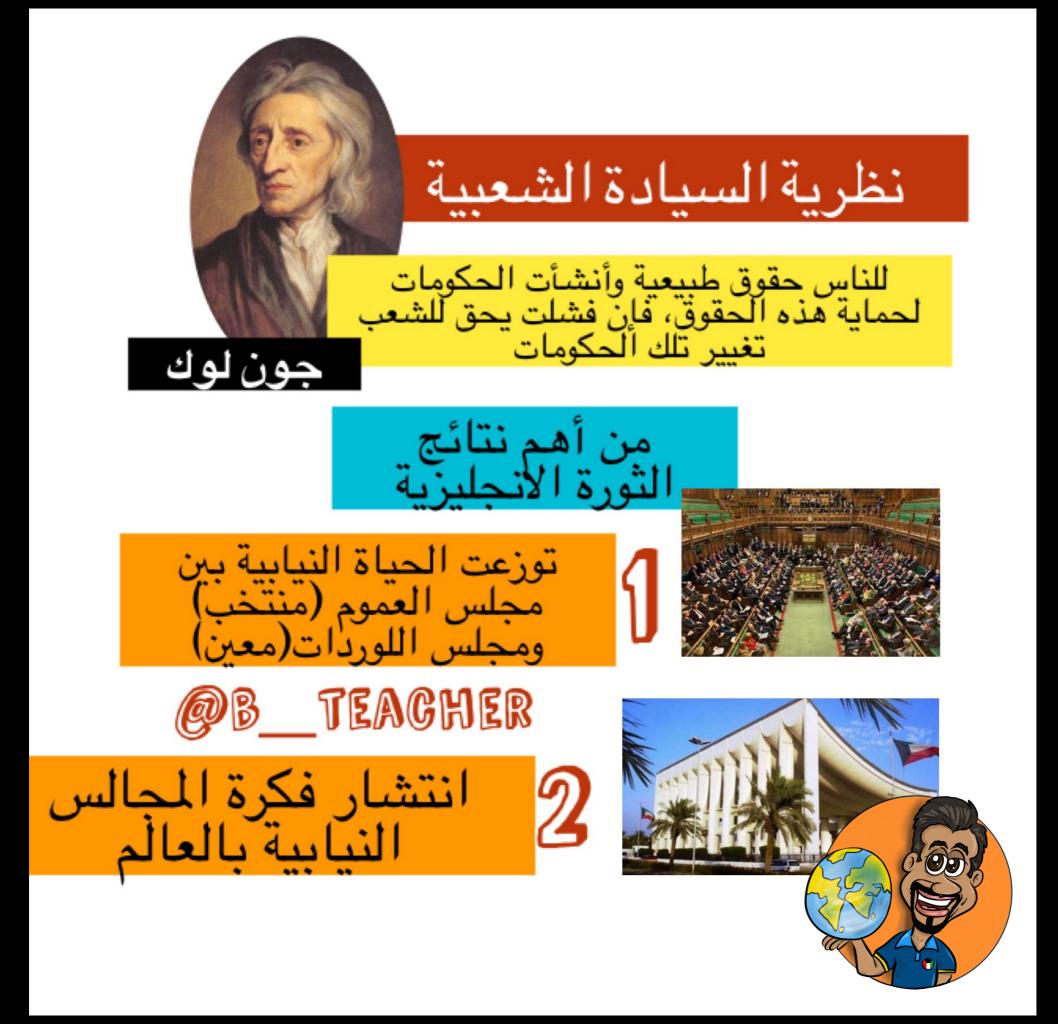

### عرف-الارمادا؟

علل انهيار الإمبراطورية الإسبانية ؟

استبداد وسوء معاملة السكان الأصليين

استغلال المستعمرات لصالح اسبانيا والملك

مواجهة الإسبان للمنافسة الإنجليزية والهولندية والفرنسية

<mark>b\_teacher) اسطول بحري عسكري إسباني تحطم</mark> على يد الإنجليز والهولنديين

### التنافس الاستعماري

كانت هولندا تحت الحكم

الإسباني حتى عهد الملك

شارل الخامس

## الاستعمار الهولندى b-teacher@

لم تکن هولندا قادرة على حمايته نفسها

الاعتماد على التجارة وإهمال الصناعة والزراعة

سياسة الاستبداد بالمستعمرات

منافسة فرنسيا و إنجلترا لها

للاضطهاد الديني واستقلوا من اسبانيا عام ١٥٧٩