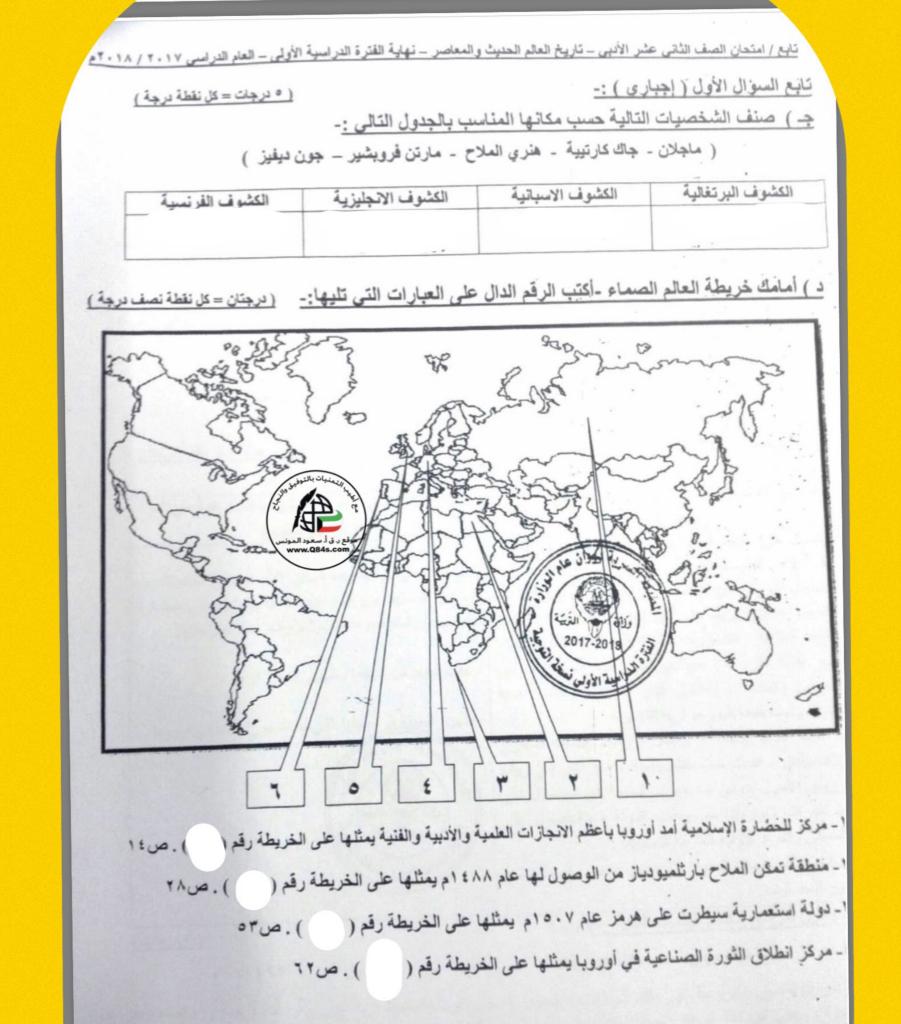

العام الدراسي : ٢٠١٧ \_ ٢٠١٨ امتحان نهاية الفترة الدراسية الأولى وزارة 🐂 التربية التوجيه الفني العام للاجتماعيات للصف الثاني عشر أدبي زمن الامتحان : ساعمان وربع عدد الأوراق : ٦ أوراق لمادة تاريخ العالم الحديث والمعاصر اجب على أربعة أسنلة مما يلى على أن يكون السؤال الأول من بينها إجباريا :-السوال الأول: ( إجباري ) يتكون من ( أ ، ب ، ج ، د ) :- أ) ضع خطا تحت الخيار الصحيح من بين الخيارات التي تلي كل عبارة : د شاعر إيطالي تأثر بقصة المعراج ورسالة الغفران للشاعر العربي أبي العلاء المعري : ص١٧ ( ٥ درجات = كل نقطة درجة ) ا۔ ارازموس \* ب۔ بوکاشیو د۔ دانتی ٢ - ملاح تمكن من الوصول إلى القطب الشمالي عام ١٩٠٩م : ص٤٢ د- جون فرانکلین ا۔ روبرت بیری ب۔ روالد أموندسن ج۔ روبرت ماکلور ٣ - منطقة تمكن أمريكو فسبوتشي من الوصول إليها في أمريكا الجنوبية : ص ٢٤ ا- الأرجنتين ب- البرازيل جـ تشيلي د۔فنزویلا ٤ - العام الذي سقطت فيه الإمبر اطورية الرومانية على يد القبانل الجرمانية : ص ١١ ا- ٢٧٤م ب- ٢٧٤م ب ٢٧٤م ٥- عالم اخترع المكوك الطائر عام ١٧٣٣م : ص مع مدينة ديوان هاد i- FV3 L- PVia الم الحدرع المحوك الطائر عام ١٧٢٢م: ص ٢٠ أ- جيمس هارجريفز ب- جون كم، المحدر المرابة وروز المرابع المحدر الطائر عام ٢٠٢٢م : ص ٢٠ أ- جيمس هارجريفز ب- جون كم، المحد المرابع المحد محد المحد محد المحد ا مرجات – مرجب وات وارز ربر مرجات – مرجب وات وارز ربر مرجات – مرجب مرجب مرجب موقع ر.ق. معود الموتس www.Q84s.com ١- فنان متعدد المواهب أطلق عليه لقب ( عبقري النهضة ) اسمه ٢- جزر وصل إليها الملاح جيمس كوك عام ١٧٧٦م اسمه ص۳۹ ٣- مكتَّشف أثبت أن قارة أنتار كتيكا عبارة عن كتلة ضخمة مغطاة بالثلج اسمه ٤ - دولة استعمارية تمكنت من إخضاع سيبيريا والعمل بتجارة الفراء اسمها