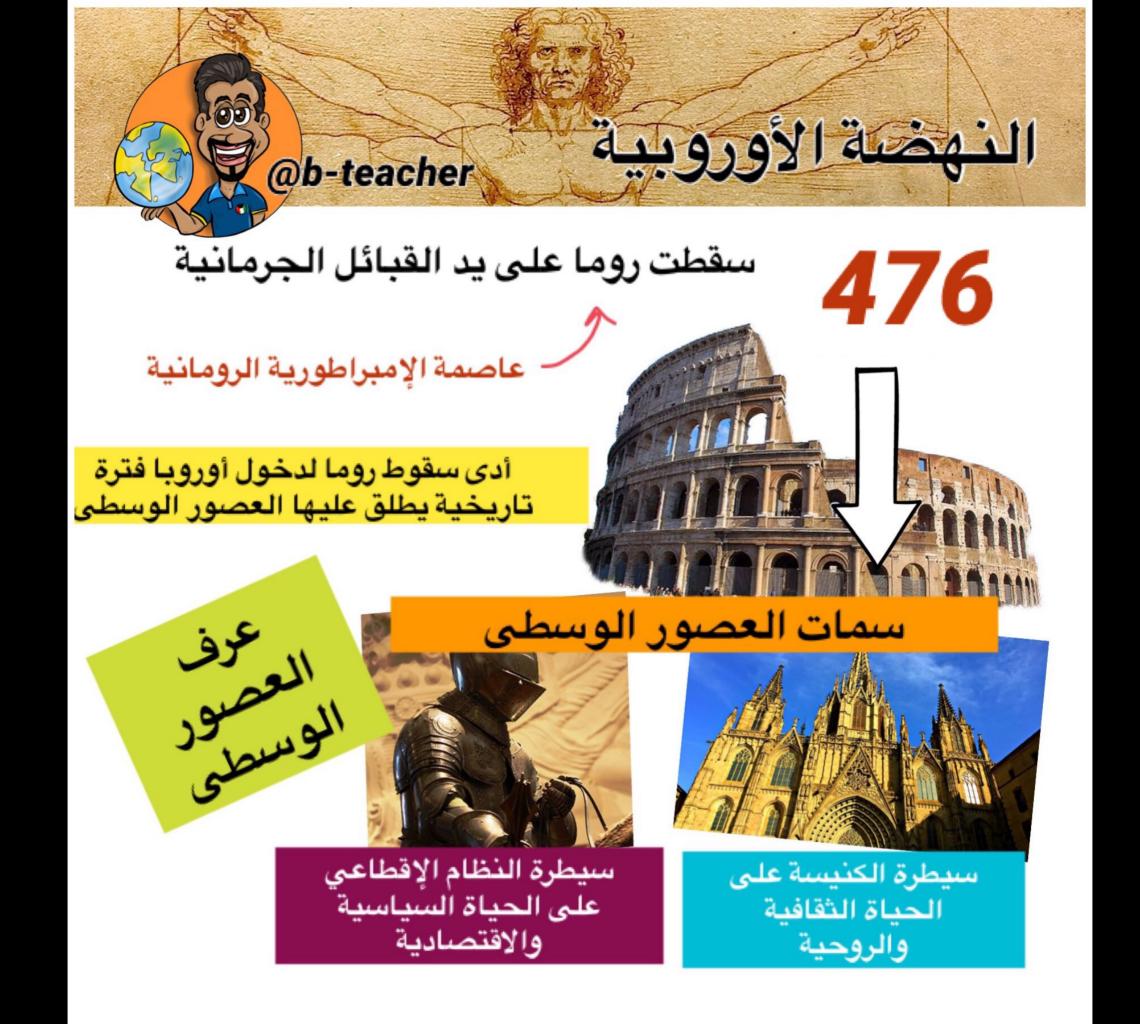

## اختبار تجريبي لمادة تاريخ العالم الحديث والمعاصر ضع علامة (√) إذا كانت العبارة صحيحة وعلامة (╳) إذا كانت العبارة خاطئة

- . خاضت فرنسا وإنجلترا حرب السنين السبع وانتهت بانتصار إنجلترا . (
  - ٨. مؤلف كتاب الأمير دانتي. (
  - ٣. سقطت القسطنطينية عام ١٤٥٣ على يد القبائل الجرمانية. ( )
  - أثبت ماجلان كروية الأرض بعد اجتيازه رأس الرجاء الصالح . (
  - انطلقت رحلات كولومبس بدعم من الملكة إيزابيلا عام ١٤٩٢. ()
    - .1٤٥٣ انطلق عصر النهضة من انجلترا عام ١٤٥٣. ()
    - ٧. الغاية تبرر الوسيلة إحدى أهم مقولات ميكيافللي. ( )
    - ٨. من أسباب قيام الكشوف الجغرافية نمو الروح القومية. ( )
  - ٩. من أشهر السفن المستخدمة فى الكشوف الجغرافية الكاراميل (
    - اكتشف جيمس كوك القطب الشمالي. ()
  - .۱۱ خسرت هولندا مستعمراتها بسبب سوء إدارة المستعمرات. (
  - ١٢. من النتائج السياسية للكشوف الجغرافية ظهور الإمبراطوريات . (
  - ١٣ . يعود الفصل لاكتشاف كندا إلى الرحالة الفرنسي جون كارتييه. (
    - ٨٤. مكتشف القطب الجنوبي روبرت بيري ( )
  - ١٥. من مراحل نمو المدن الأوروبية تحالف الطبقة البرجوازية مع الملوك . (
    - ١٦. أثبت كوبرنيكوس أن الشمس مركز الكون وليس الأرض. ( )
      - ١٧. تحطم أسطول الارمادا على يد الإنجليز. (
      - ١٨. الإخوان رايت اخترعوا طائرة ذات المحرك (
    - ١٩. جراهام بيل مخترع الهاتف وماركوني مخترع اللاسلكي ( )
    - ٢٠. من أهم عوامل احياء الدراسات القديمة تطوير جوتنبرج للطباعة. (
    - ٢١. نقل الاستعمار الهولندي البن إلى أوروبا من ميناء مخا باليمن. (
    - ٢٢. من عوامل انطلاق النهضة من إيطاليا وجود مركز البابوية فيها. (
  - ٢٣ . من أشبهر لوحات الفنان الإيطالي ليوناردو دافنشىي العشباء الأخير. (
    - ٢٤. سبب تسمية الفلبين بهذا الاسم يعود للملك فيليب. ( )
- ۲۰. استكمل سبستيان ديلكانو رحلة ماجلان ووصل للهند ثم عاد لإسبانيا. ( )

(

اختبار تجريبي لمادة تاريخ العالم الحديث والمعاصر ضع علامة (√) إذا كانت العبارة صحيحة وعلامة (╳) إذا كانت العبارة خاطئة . خاضت فرنسا وإنجلترا حرب السنين السبع وانتهت بانتصار إنجلترا . ( ۲. مؤلف كتاب الأمير دانتي. (X) ٣. سقطت القسطنطينية عام ١٤٥٣ على يد القبائل الجرمانية. (X) ٤. أثبت ماجلان كروية الأرض بعد اجتيازه رأس الرجاء الصالح . (X) ٥. انطلقت رحلات كولومبس بدعم من الملكة إيزابيلا عام ١٤٩٢. انطلق عصر النهضة من انجلترا عام ١٤٥٣. (X) ٧. الغاية تبرر الوسيلة إحدى أهم مقولات ميكيافللي. ( ٨. من أسباب قيام الكشوف الجغرافية نمو الروح القومية. ( ٩. من أشهر السفن المستخدمة في الكشوف الجغرافية الكاراميل ( ) ١٠ . اكتشف جيمس كوك القطب الشمالي. (X) ١١. خسرت هولندا مستعمراتها بسبب سوء إدارة المستعمرات. ( ١٢. من النتائج السياسية للكشوف الجغرافية ظهور الإمبراطوريات . ( / ) ) ١٣. يعود الفصل لاكتشاف كندا إلى الرحالة الفرنسي جون كارتييه. ( 🗙 ) ١٤. مكتشف القطب الجنوبي روبرت بيري ( 🗙 ) ١٥. من مراحل نمو المدن الأوروبية تحالف الطبقة البرجوازية مع الملوك . ( / / ) ١٦. أثبت كوبرنيكوس أن الشمس مركز الكون وليس الأرض. ( ) ١٧. تحطم أسطول الارمادا على يد الإنجليز. ( 🗸 ) ١٨. الإخوان رايت اخترعوا طائرة ذات المحرك ( / / ) ١٩ . جراهام بيل مخترع الهاتف وماركوني مخترع اللاسلكي (🚺) ٢٠. من أهم عوامل احياء الدراسات القديمة تطوير جوتنبرج للطباعة. (🚺 ) ٢١. نقل الإستعمار الهولندي البن إلى أوروبا من ميناء مخا باليمن. ( 🗸 ) ٢٢. من عوامل انطلاق النهضة من إيطاليا وجود مركز البابوية فيها. ( 🦯 ) ٢٣ . من أشبهر لوحات الفنان الإيطالي ليوناردو دافنشبي العشباء الأخير. ﴿ 🏹 ٢٤. سبب تسمية الفلبين بهذا الاسم يعود للملك فيليب. ( 🚺 ) ٢٥. استكمل سبستيان ديلكانو رحلة ماجلان ووصل للهند ثم عاد لإسبانيا. (🚺)

العام الدراسي : ٢٠١٧ \_ ٢٠١٨ امتحان نهاية الفترة الدراسية الأولى وزارة 🐂 التربية التوجيه الفني العام للاجتماعيات للصف الثاني عشر أدبي زمن الامتحان : ساعمان وربع عدد الأوراق : ٦ أوراق لمادة تاريخ العالم الحديث والمعاصر اجب على أربعة أسنلة مما يلى على أن يكون السؤال الأول من بينها إجباريا :-السوال الأول: ( إجباري ) يتكون من ( أ ، ب ، ج ، د ) :- أ) ضع خطا تحت الخيار الصحيح من بين الخيارات التي تلي كل عبارة : د شاعر إيطالي تأثر بقصة المعراج ورسالة الغفران للشاعر العربي أبي العلاء المعري : ص١٧ ( ٥ درجات = كل نقطة درجة ) ا۔ ارازموس \* ب۔ بوکاشیو د۔ دانتی ٢ - ملاح تمكن من الوصول إلى القطب الشمالي عام ١٩٠٩م : ص٤٢ د- جون فرانکلین ا۔ روبرت بیری ب۔ روالد أموندسن ج۔ روبرت ماکلور ٣ - منطقة تمكن أمريكو فسبوتشي من الوصول إليها في أمريكا الجنوبية : ص ٢٤ ا- الأرجنتين ب- البرازيل جـ تشيلي د۔فنزویلا ٤ - العام الذي سقطت فيه الإمبر اطورية الرومانية على يد القبانل الجرمانية : ص ١١ ا- ٢٧٤م ب- ٢٧٤م ب ٢٧٤م ٥- عالم اخترع المكوك الطائر عام ١٧٣٣م : ص مع مدينة ديوان هاد i- FV3 L- PVia الم الحدرع المحوك الطائر عام ١٧٢٢م: ص ٢٠ أ- جيمس هارجريفز ب- جون كم، المحدر المرابة وروز المرابع المحدر الطائر عام ٢٠٢٢م : ص ٢٠ أ- جيمس هارجريفز ب- جون كم، المحد المرابع المحد محد المحد محد المحد ا مرجات – مرجب وات وارز ربر مرجات – مرجب وات وارز ربر مرجات – مرجب مرجب مرجب موقع ر.ق. معود الموتس www.Q84s.com ١- فنان متعدد المواهب أطلق عليه لقب ( عبقري النهضة ) اسمه ٢- جزر وصل إليها الملاح جيمس كوك عام ١٧٧٦م اسمه ص۳۹ ٣- مكتَّشف أثبت أن قارة أنتار كتيكا عبارة عن كتلة ضخمة مغطاة بالثلج اسمه ٤ - دولة استعمارية تمكنت من إخضاع سيبيريا والعمل بتجارة الفراء اسمها