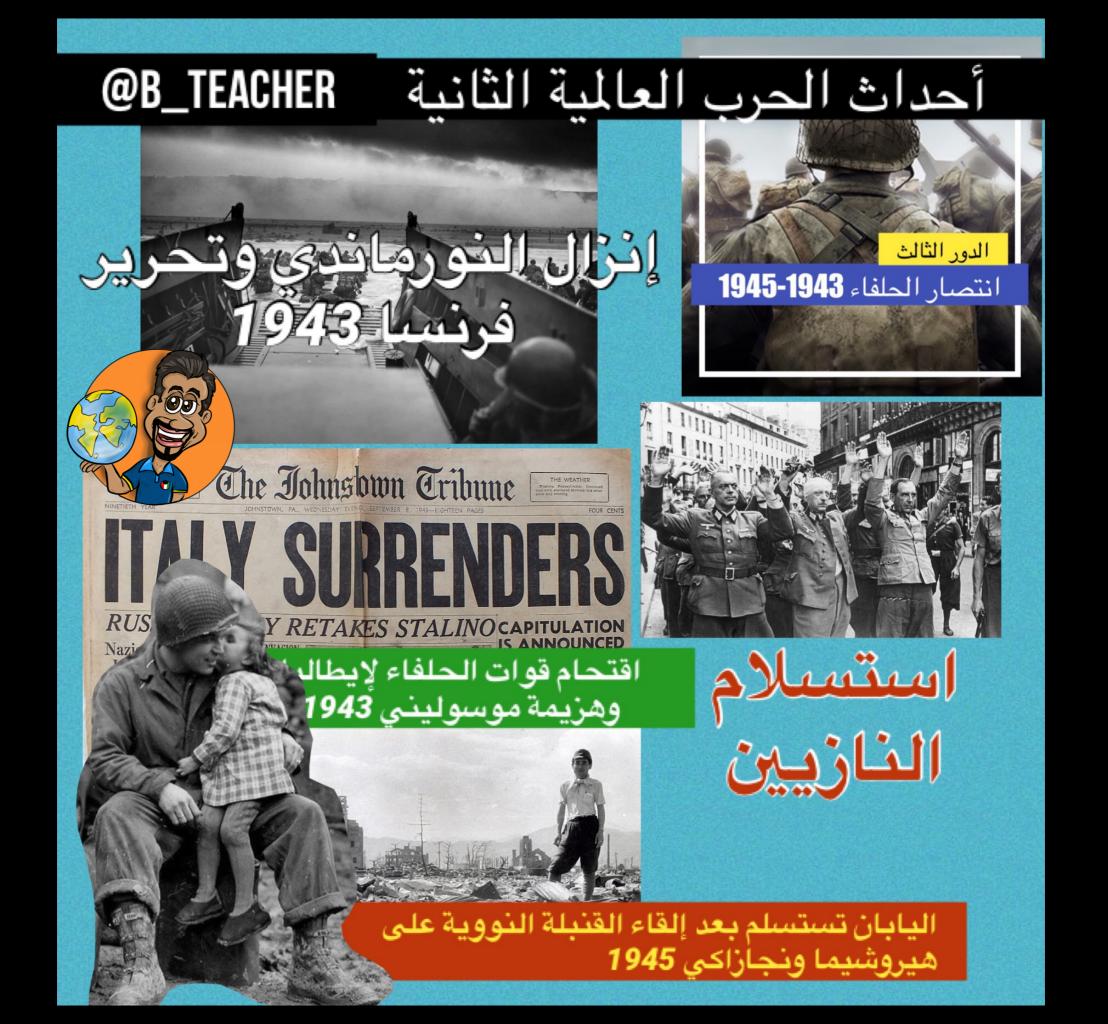

النثائج السياسية الثانية تغيرت خريطة أوروبا السياسية تراجعت مكانة بريطانيا وفرنسا انتهت الديكتاتوريات في إيطاليا وألمانيا واليابان انقسام ألمانيا إلى قسمين SURRENDER; اليابان خسرت ممتلكاتها ودمرت أراضيها ظهور قطبين عالميين