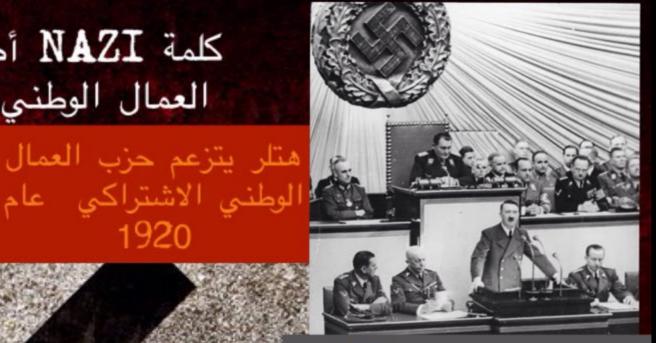

كلمة NAZI أصلها اختصار لحزب

العمال الوطنى الاشتراكي الألماني

1920

مبادئ الحزب النازي [تفوق العنصر الألماني على جميع العناصر البشرية. [قيام ألمانيا الكبرى تضم كافة الألمان [امتلاك الدولة للشركات الاحتكارية. [إلغاء معاهدة فرساي. [استعادة المستعمرات الألمانية.