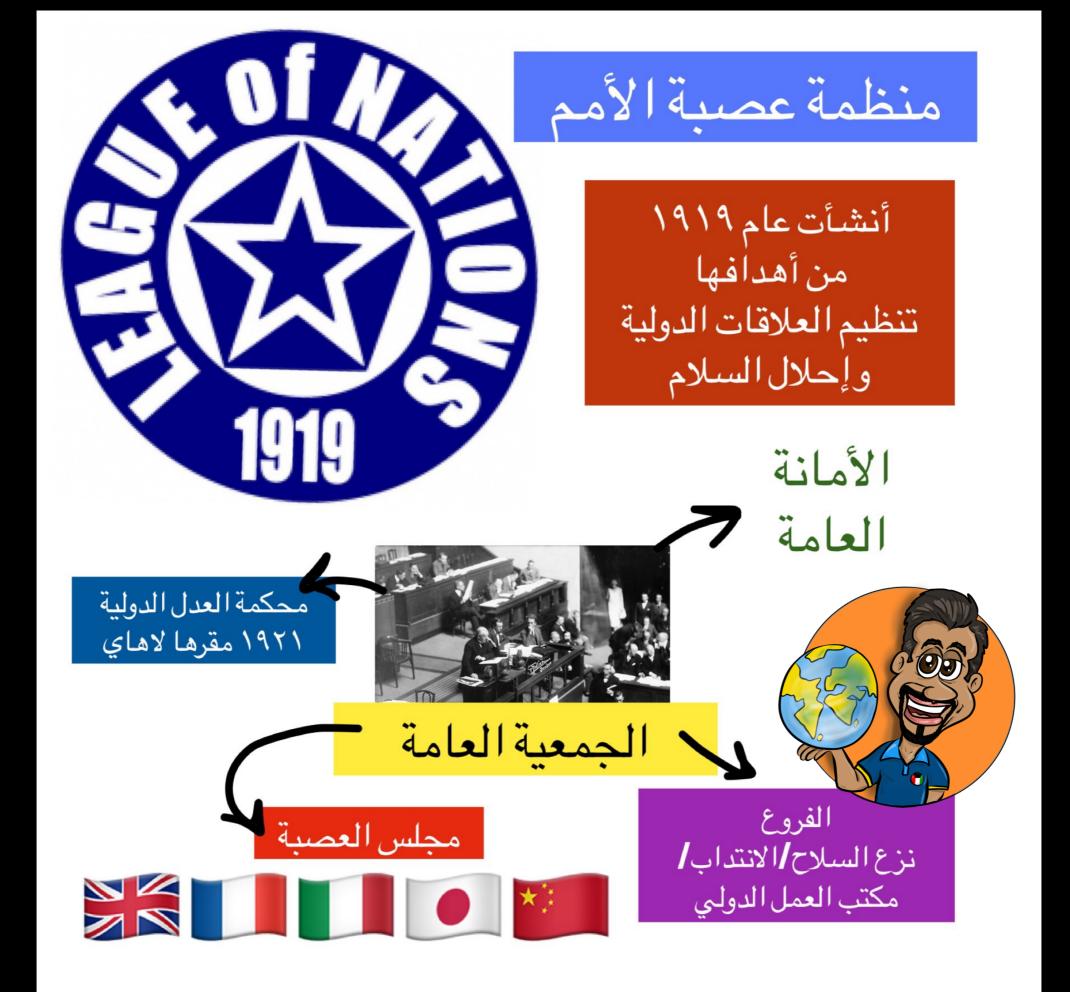

# التطورات السياسية ما بين الحربين العالميتين

اندلعت الثورة الشيوعية 1917 علل قيام الثورة الشيوعية 1017 فساد الحكم القيصري الهزائم العسكرية للجيش الروسي سوء الأحوال الاقتصادية للشعب شخصية ليلين في التأثير على الجماهير مبادئ النظام الشيوعي سيطرة الدولة على جميع مصادر الثورة إلغاء الملكية الخاصة وإشراف الدولة على التخطيط الاقتصادي تحقيق العدالة الاحتماعية محو الفوارق زعيم النظام بين القوميات الاشتراكي العالمي فى روسى ستالىن