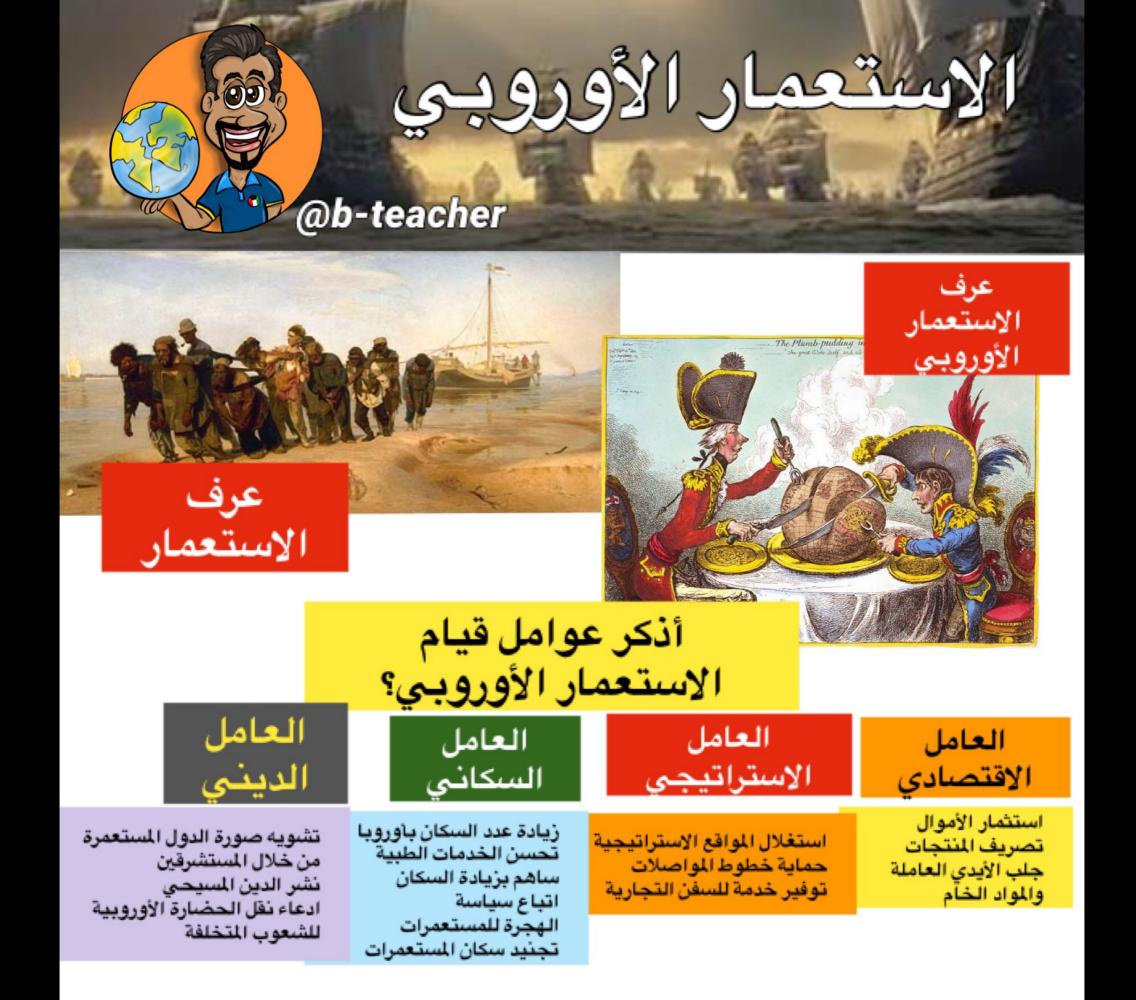

تابع / امتحان الصف الثاني عشر الأدبى - تاريخ العالم الحديث والمعاصر - نهاية الفترة الدراسية الأولى - العام الدراسي ٢٠١٧ / ٢٠١٧ م الموال الثاني ( اختياري ) يتكون من ( ا، ب ، ج ) :- ) دلل على صحة العبارات التالية : -( ٦ درجات = كل نقطة درجة ) اسبقيت إيطاليا في حركة النهضة الأوروبية. ص١٢ ( يكتفى بنقطتين ) ٢- للاستعمار أثار سلبية على الدول المستعمرة . ص ٥٧ (يكتفى بنقطتين) بالتوفية والزر ب ) فرق بين كل من حسب الجدول التالى :-(غدر موقع ر. ق أ. سعود المون www.Q84s.com النتائج الاجتماعية لحركة الكشوف الجعرافية ص ٤ النتائج الأقتصادية لحركة الكشوف الجغرافية ص٥٤ ( athin ite) ( يكتفى بنقطتين ) -ج) كون فقرة باستخدام الكلمات التالية :- ص ٣١ ( ۳ درجات ) ( كولوميس - ملكة إيزابيلا - مشروعه - المسلمين - ١٤٩٢م )