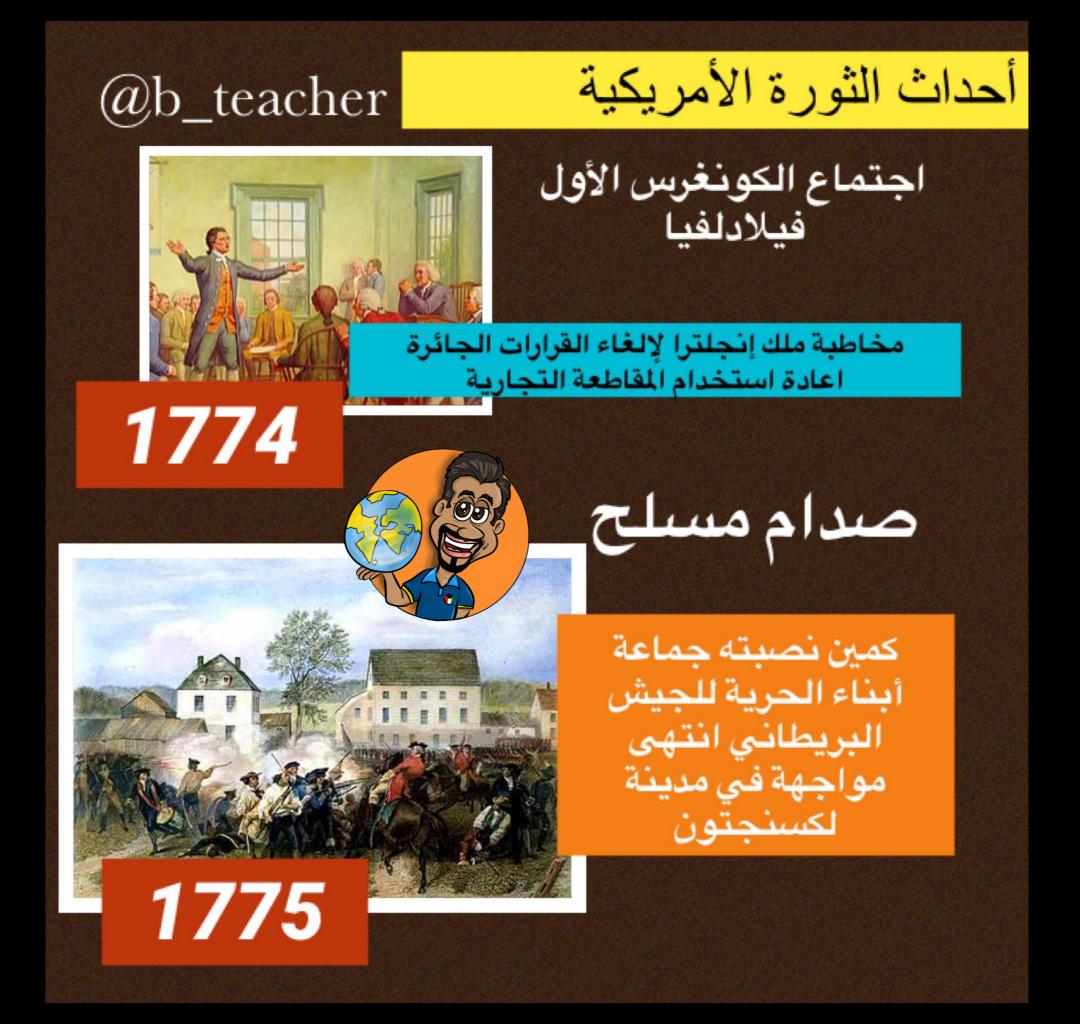

أكتب ما تعرفه عما يلي: **B\_TEACHER** مارتن لوثر -كرستوفر كولومبس -نيقولا ميكيافللي -نيقولا كوبرنيكوس -هنري الملاح - ليوناردو دافنشى -جوتنبرج

الثورة الانجليزية

1689

الثورة الأمريكية 1774

@b\_teacher

أحداث الثورة الأمريكية