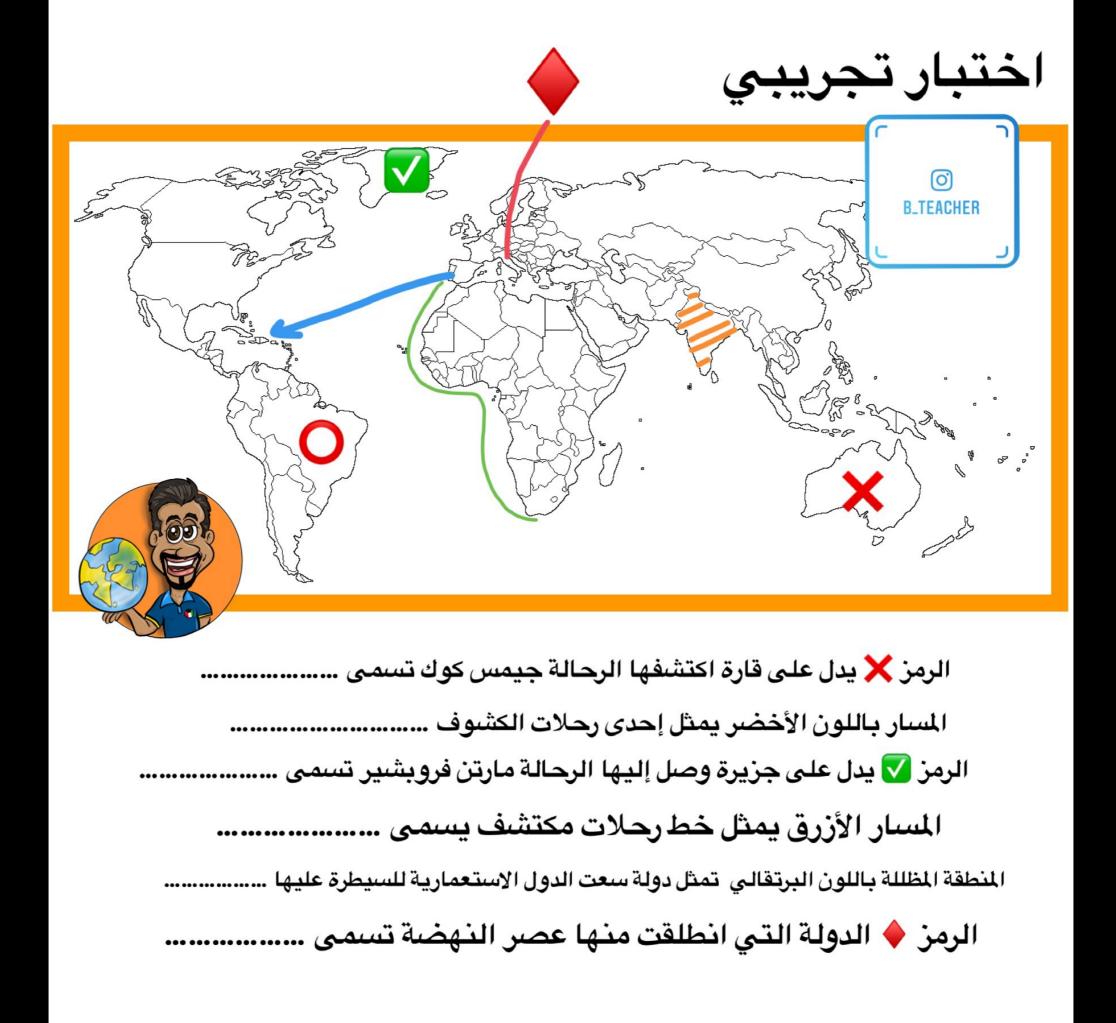

## اختبار تجريبي لمادة تاريخ العالم الحديث والمعاصر ضع علامة (√) إذا كانت العبارة صحيحة وعلامة (╳) إذا كانت العبارة خاطئة

- . خاضت فرنسا وإنجلترا حرب السنين السبع وانتهت بانتصار إنجلترا . (
  - ٨. مؤلف كتاب الأمير دانتي. (
  - ٣. سقطت القسطنطينية عام ١٤٥٣ على يد القبائل الجرمانية. ( )
  - أثبت ماجلان كروية الأرض بعد اجتيازه رأس الرجاء الصالح . (
  - انطلقت رحلات كولومبس بدعم من الملكة إيزابيلا عام ١٤٩٢. ()
    - .1٤٥٣ انطلق عصر النهضة من انجلترا عام ١٤٥٣. ()
    - ٧. الغاية تبرر الوسيلة إحدى أهم مقولات ميكيافللي. ( )
    - ٨. من أسباب قيام الكشوف الجغرافية نمو الروح القومية. ( )
  - ٩. من أشهر السفن المستخدمة فى الكشوف الجغرافية الكاراميل (
    - اكتشف جيمس كوك القطب الشمالي. ()
  - .۱۱ خسرت هولندا مستعمراتها بسبب سوء إدارة المستعمرات. (
  - ١٢. من النتائج السياسية للكشوف الجغرافية ظهور الإمبراطوريات . (
  - ١٣ . يعود الفصل لاكتشاف كندا إلى الرحالة الفرنسي جون كارتييه. (
    - ٨٤. مكتشف القطب الجنوبي روبرت بيري ( )
  - ١٥. من مراحل نمو المدن الأوروبية تحالف الطبقة البرجوازية مع الملوك . (
    - ١٦. أثبت كوبرنيكوس أن الشمس مركز الكون وليس الأرض. ( )
      - ١٧. تحطم أسطول الارمادا على يد الإنجليز. (
      - ١٨. الإخوان رايت اخترعوا طائرة ذات المحرك (
    - ١٩. جراهام بيل مخترع الهاتف وماركوني مخترع اللاسلكي ( )
    - ٢٠. من أهم عوامل احياء الدراسات القديمة تطوير جوتنبرج للطباعة. (
    - ٢١. نقل الاستعمار الهولندي البن إلى أوروبا من ميناء مخا باليمن. (
    - ٢٢. من عوامل انطلاق النهضة من إيطاليا وجود مركز البابوية فيها. (
  - ٢٣ . من أشبهر لوحات الفنان الإيطالي ليوناردو دافنشىي العشباء الأخير. (
    - ٢٤. سبب تسمية الفلبين بهذا الاسم يعود للملك فيليب. ( )
- ۲۰. استكمل سبستيان ديلكانو رحلة ماجلان ووصل للهند ثم عاد لإسبانيا. ( )

(

اختبار تجريبي لمادة تاريخ العالم الحديث والمعاصر ضع علامة (√) إذا كانت العبارة صحيحة وعلامة (╳) إذا كانت العبارة خاطئة . خاضت فرنسا وإنجلترا حرب السنين السبع وانتهت بانتصار إنجلترا . ( ۲. مؤلف كتاب الأمير دانتي. (X) ٣. سقطت القسطنطينية عام ١٤٥٣ على يد القبائل الجرمانية. (X) ٤. أثبت ماجلان كروية الأرض بعد اجتيازه رأس الرجاء الصالح . (X) ٥. انطلقت رحلات كولومبس بدعم من الملكة إيزابيلا عام ١٤٩٢. انطلق عصر النهضة من انجلترا عام ١٤٥٣. (X) ٧. الغاية تبرر الوسيلة إحدى أهم مقولات ميكيافللي. ( ٨. من أسباب قيام الكشوف الجغرافية نمو الروح القومية. ( ٩. من أشهر السفن المستخدمة في الكشوف الجغرافية الكاراميل ( ) ١٠ . اكتشف جيمس كوك القطب الشمالي. (X) ١١. خسرت هولندا مستعمراتها بسبب سوء إدارة المستعمرات. ( ١٢. من النتائج السياسية للكشوف الجغرافية ظهور الإمبراطوريات . ( / ) ) ١٣. يعود الفصل لاكتشاف كندا إلى الرحالة الفرنسي جون كارتييه. ( 🗙 ) ١٤. مكتشف القطب الجنوبي روبرت بيري ( 🗙 ) ١٥. من مراحل نمو المدن الأوروبية تحالف الطبقة البرجوازية مع الملوك . ( / / ) ١٦. أثبت كوبرنيكوس أن الشمس مركز الكون وليس الأرض. ( ) ١٧. تحطم أسطول الارمادا على يد الإنجليز. ( 🗸 ) ١٨. الإخوان رايت اخترعوا طائرة ذات المحرك ( / / ) ١٩ . جراهام بيل مخترع الهاتف وماركوني مخترع اللاسلكي (🚺) ٢٠. من أهم عوامل احياء الدراسات القديمة تطوير جوتنبرج للطباعة. (🚺 ) ٢١. نقل الإستعمار الهولندي البن إلى أوروبا من ميناء مخا باليمن. ( 🗸 ) ٢٢. من عوامل انطلاق النهضة من إيطاليا وجود مركز البابوية فيها. ( 🦯 ) ٢٣ . من أشبهر لوحات الفنان الإيطالي ليوناردو دافنشبي العشباء الأخير. ﴿ 🏹 ٢٤. سبب تسمية الفلبين بهذا الاسم يعود للملك فيليب. ( 🚺 ) ٢٥. استكمل سبستيان ديلكانو رحلة ماجلان ووصل للهند ثم عاد لإسبانيا. (🚺)