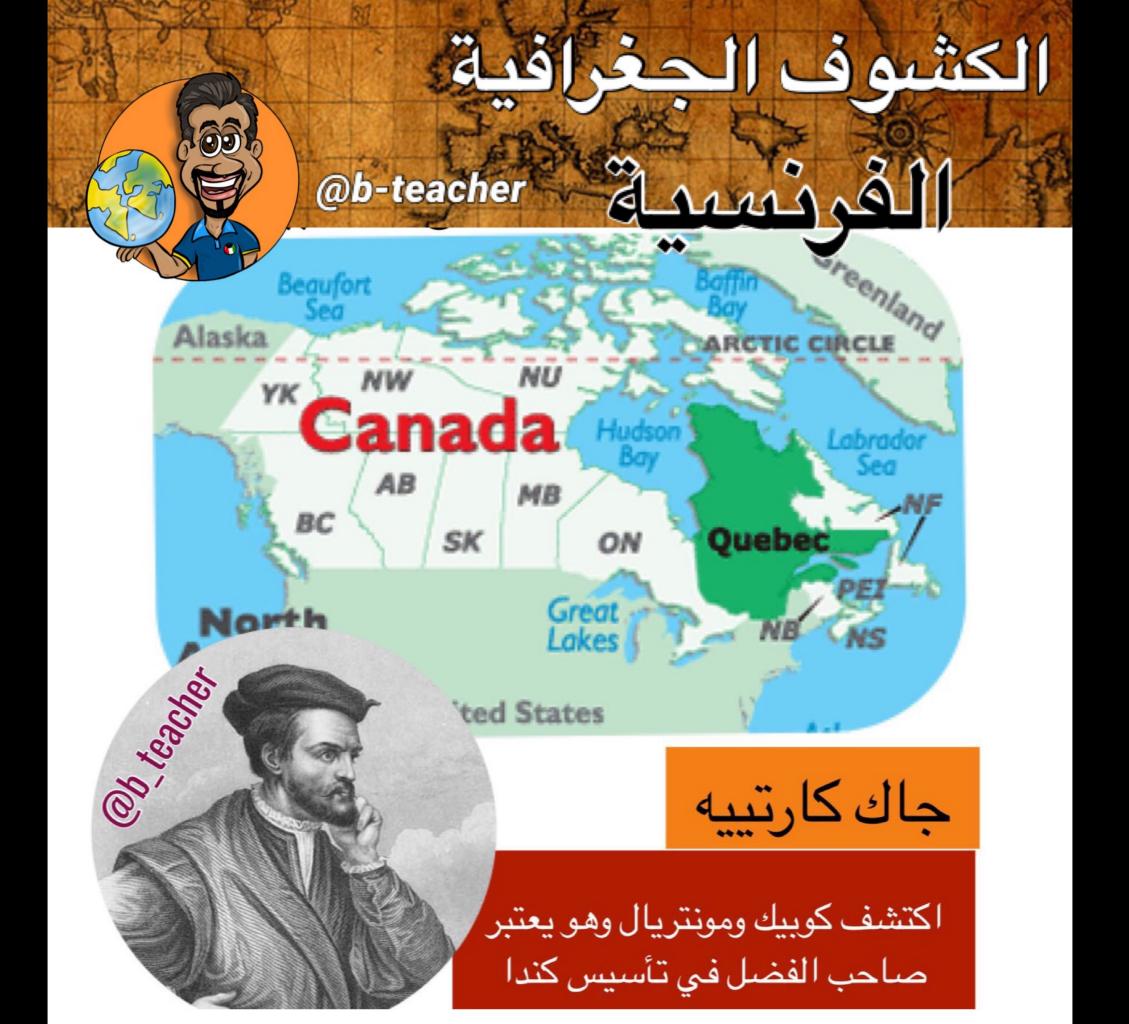

(

اختبار تجريبي لمادة تاريخ العالم الحديث والمعاصر ضع علامة (√) إذا كانت العبارة صحيحة وعلامة (╳) إذا كانت العبارة خاطئة . خاضت فرنسا وإنجلترا حرب السنين السبع وانتهت بانتصار إنجلترا . ( ۲. مؤلف كتاب الأمير دانتي. (X) ٣. سقطت القسطنطينية عام ١٤٥٣ على يد القبائل الجرمانية. (X) ٤. أثبت ماجلان كروية الأرض بعد اجتيازه رأس الرجاء الصالح . (X) ٥. انطلقت رحلات كولومبس بدعم من الملكة إيزابيلا عام ١٤٩٢. انطلق عصر النهضة من انجلترا عام ١٤٥٣. (X) ٧. الغاية تبرر الوسيلة إحدى أهم مقولات ميكيافللي. ( ٨. من أسباب قيام الكشوف الجغرافية نمو الروح القومية. ( ٩. من أشهر السفن المستخدمة في الكشوف الجغرافية الكاراميل ( ) ١٠ . اكتشف جيمس كوك القطب الشمالي. (X) ١١. خسرت هولندا مستعمراتها بسبب سوء إدارة المستعمرات. ( ١٢. من النتائج السياسية للكشوف الجغرافية ظهور الإمبراطوريات . ( / ) ) ١٣. يعود الفصل لاكتشاف كندا إلى الرحالة الفرنسي جون كارتييه. ( 🗙 ) ١٤. مكتشف القطب الجنوبي روبرت بيري ( 🗙 ) ١٥. من مراحل نمو المدن الأوروبية تحالف الطبقة البرجوازية مع الملوك . ( / / ) ١٦. أثبت كوبرنيكوس أن الشمس مركز الكون وليس الأرض. ( ) ١٧. تحطم أسطول الارمادا على يد الإنجليز. ( 🗸 ) ١٨. الإخوان رايت اخترعوا طائرة ذات المحرك ( / / ) ١٩ . جراهام بيل مخترع الهاتف وماركوني مخترع اللاسلكي (🚺) ٢٠. من أهم عوامل احياء الدراسات القديمة تطوير جوتنبرج للطباعة. (🚺 ) ٢١. نقل الإستعمار الهولندي البن إلى أوروبا من ميناء مخا باليمن. ( 🗸 ) ٢٢. من عوامل انطلاق النهضة من إيطاليا وجود مركز البابوية فيها. ( 🦯 ) ٢٣ . من أشبهر لوحات الفنان الإيطالي ليوناردو دافنشبي العشباء الأخير. ﴿ 🏹 ٢٤. سبب تسمية الفلبين بهذا الاسم يعود للملك فيليب. ( 🚺 ) ٢٥. استكمل سبستيان ديلكانو رحلة ماجلان ووصل للهند ثم عاد لإسبانيا. (🚺)

العام الدراسي : ٢٠١٧ \_ ٢٠١٨ امتحان نهاية الفترة الدراسية الأولى وزارة 🐂 التربية التوجيه الفني العام للاجتماعيات للصف الثاني عشر أدبي زمن الامتحان : ساعمان وربع عدد الأوراق : ٦ أوراق لمادة تاريخ العالم الحديث والمعاصر اجب على أربعة أسنلة مما يلى على أن يكون السؤال الأول من بينها إجباريا :-السوال الأول: ( إجباري ) يتكون من ( أ ، ب ، ج ، د ) :- أ) ضع خطا تحت الخيار الصحيح من بين الخيارات التي تلي كل عبارة : د شاعر إيطالي تأثر بقصة المعراج ورسالة الغفران للشاعر العربي أبي العلاء المعري : ص١٧ ( ٥ درجات = كل نقطة درجة ) ا۔ ارازموس \* ب۔ بوکاشیو د۔ دانتی ٢ - ملاح تمكن من الوصول إلى القطب الشمالي عام ١٩٠٩م : ص٤٢ د- جون فرانکلین ا۔ روبرت بیری ب۔ روالد أموندسن ج۔ روبرت ماکلور ٣ - منطقة تمكن أمريكو فسبوتشي من الوصول إليها في أمريكا الجنوبية : ص ٢٤ ا- الأرجنتين ب- البرازيل جـ تشيلي د۔فنزویلا ٤ - العام الذي سقطت فيه الإمبر اطورية الرومانية على يد القبانل الجرمانية : ص ١١ ا- ٢٧٤م ب- ٢٧٤م ب ٢٧٤م ٥- عالم اخترع المكوك الطائر عام ١٧٣٣م : ص مع مدينة ديوان هاد i- FV3 L- PVia الم الحدرع المحوك الطائر عام ١٧٢٢م: ص ٢٠ أ- جيمس هارجريفز ب- جون كم، المحدر المرابة وروز المرابع المحدر الطائر عام ٢٠٢٢م : ص ٢٠ أ- جيمس هارجريفز ب- جون كم، المحد المرابع المحد محد المحد محد المحد ا مرجات – مرجب وات وارز ربر مرجات – مرجب وات وارز ربر مرجات – مرجب مرجب مرجب موقع ر.ق. معود الموتس www.Q84s.com ١- فنان متعدد المواهب أطلق عليه لقب ( عبقري النهضة ) اسمه ٢- جزر وصل إليها الملاح جيمس كوك عام ١٧٧٦م اسمه ص۳۹ ٣- مكتَّشف أثبت أن قارة أنتار كتيكا عبارة عن كتلة ضخمة مغطاة بالثلج اسمه ٤ - دولة استعمارية تمكنت من إخضاع سيبيريا والعمل بتجارة الفراء اسمها