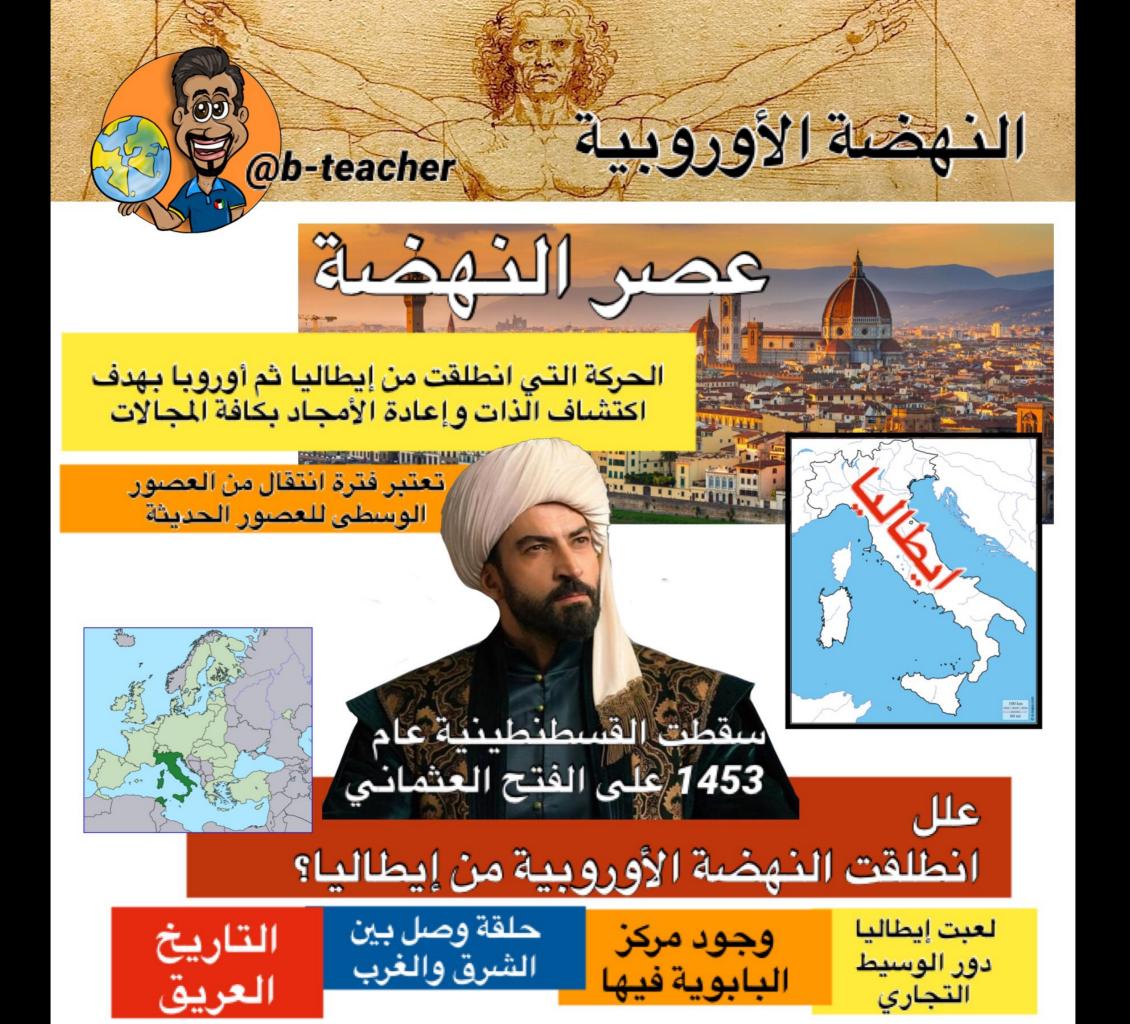

## اختبار تجريبي لمادة تاريخ العالم الحديث والمعاصر ضع علامة (√) إذا كانت العبارة صحيحة وعلامة (╳) إذا كانت العبارة خاطئة

- . خاضت فرنسا وإنجلترا حرب السنين السبع وانتهت بانتصار إنجلترا . (
  - ٨. مؤلف كتاب الأمير دانتي. (
  - ٣. سقطت القسطنطينية عام ١٤٥٣ على يد القبائل الجرمانية. ( )
  - أثبت ماجلان كروية الأرض بعد اجتيازه رأس الرجاء الصالح . (
  - انطلقت رحلات كولومبس بدعم من الملكة إيزابيلا عام ١٤٩٢. ()
    - .1٤٥٣ انطلق عصر النهضة من انجلترا عام ١٤٥٣. ()
    - ٧. الغاية تبرر الوسيلة إحدى أهم مقولات ميكيافللي. ( )
    - ٨. من أسباب قيام الكشوف الجغرافية نمو الروح القومية. ( )
  - ٩. من أشهر السفن المستخدمة فى الكشوف الجغرافية الكاراميل (
    - اكتشف جيمس كوك القطب الشمالي. ()
  - .۱۱ خسرت هولندا مستعمراتها بسبب سوء إدارة المستعمرات. (
  - ١٢. من النتائج السياسية للكشوف الجغرافية ظهور الإمبراطوريات . (
  - ١٣ . يعود الفصل لاكتشاف كندا إلى الرحالة الفرنسي جون كارتييه. (
    - ٨٤. مكتشف القطب الجنوبي روبرت بيري ( )
  - ١٥. من مراحل نمو المدن الأوروبية تحالف الطبقة البرجوازية مع الملوك . (
    - ١٦. أثبت كوبرنيكوس أن الشمس مركز الكون وليس الأرض. ( )
      - ١٧. تحطم أسطول الارمادا على يد الإنجليز. (
      - ١٨. الإخوان رايت اخترعوا طائرة ذات المحرك (
    - ١٩. جراهام بيل مخترع الهاتف وماركوني مخترع اللاسلكي ( )
    - ٢٠. من أهم عوامل احياء الدراسات القديمة تطوير جوتنبرج للطباعة. (
    - ٢١. نقل الاستعمار الهولندي البن إلى أوروبا من ميناء مخا باليمن. (
    - ٢٢. من عوامل انطلاق النهضة من إيطاليا وجود مركز البابوية فيها. (
  - ٢٣ . من أشبهر لوحات الفنان الإيطالي ليوناردو دافنشىي العشباء الأخير. (
    - ٢٤. سبب تسمية الفلبين بهذا الاسم يعود للملك فيليب. ( )
- ۲۰. استكمل سبستيان ديلكانو رحلة ماجلان ووصل للهند ثم عاد لإسبانيا. ( )

(

اختبار تجريبي لمادة تاريخ العالم الحديث والمعاصر ضع علامة (√) إذا كانت العبارة صحيحة وعلامة (╳) إذا كانت العبارة خاطئة . خاضت فرنسا وإنجلترا حرب السنين السبع وانتهت بانتصار إنجلترا . ( ۲. مؤلف كتاب الأمير دانتي. (X) ٣. سقطت القسطنطينية عام ١٤٥٣ على يد القبائل الجرمانية. (X) ٤. أثبت ماجلان كروية الأرض بعد اجتيازه رأس الرجاء الصالح . (X) ٥. انطلقت رحلات كولومبس بدعم من الملكة إيزابيلا عام ١٤٩٢. انطلق عصر النهضة من انجلترا عام ١٤٥٣. (X) ٧. الغاية تبرر الوسيلة إحدى أهم مقولات ميكيافللي. ( ٨. من أسباب قيام الكشوف الجغرافية نمو الروح القومية. ( ٩. من أشهر السفن المستخدمة في الكشوف الجغرافية الكاراميل ( ) ١٠ . اكتشف جيمس كوك القطب الشمالي. (X) ١١. خسرت هولندا مستعمراتها بسبب سوء إدارة المستعمرات. ( ١٢. من النتائج السياسية للكشوف الجغرافية ظهور الإمبراطوريات . ( / ) ) ١٣. يعود الفصل لاكتشاف كندا إلى الرحالة الفرنسي جون كارتييه. ( 🗙 ) ١٤. مكتشف القطب الجنوبي روبرت بيري ( 🗙 ) ١٥. من مراحل نمو المدن الأوروبية تحالف الطبقة البرجوازية مع الملوك . ( / / ) ١٦. أثبت كوبرنيكوس أن الشمس مركز الكون وليس الأرض. ( ) ١٧. تحطم أسطول الارمادا على يد الإنجليز. ( 🗸 ) ١٨. الإخوان رايت اخترعوا طائرة ذات المحرك ( / / ) ١٩ . جراهام بيل مخترع الهاتف وماركوني مخترع اللاسلكي (🚺) ٢٠. من أهم عوامل احياء الدراسات القديمة تطوير جوتنبرج للطباعة. (🚺 ) ٢١. نقل الإستعمار الهولندي البن إلى أوروبا من ميناء مخا باليمن. ( 🗸 ) ٢٢. من عوامل انطلاق النهضة من إيطاليا وجود مركز البابوية فيها. ( 🦯 ) ٢٣ . من أشبهر لوحات الفنان الإيطالي ليوناردو دافنشبي العشباء الأخير. ﴿ 🏹 ٢٤. سبب تسمية الفلبين بهذا الاسم يعود للملك فيليب. ( 🚺 ) ٢٥. استكمل سبستيان ديلكانو رحلة ماجلان ووصل للهند ثم عاد لإسبانيا. (🚺)

العام الدراسي : ٢٠١٧ \_ ٢٠١٨ امتحان نهاية الفترة الدراسية الأولى وزارة 🐂 التربية التوجيه الفني العام للاجتماعيات للصف الثاني عشر أدبي زمن الامتحان : ساعمان وربع عدد الأوراق : ٦ أوراق لمادة تاريخ العالم الحديث والمعاصر اجب على أربعة أسنلة مما يلى على أن يكون السؤال الأول من بينها إجباريا :-السوال الأول: ( إجباري ) يتكون من ( أ ، ب ، ج ، د ) :- أ) ضع خطا تحت الخيار الصحيح من بين الخيارات التي تلي كل عبارة : د شاعر إيطالي تأثر بقصة المعراج ورسالة الغفران للشاعر العربي أبي العلاء المعري : ص١٧ ( ٥ درجات = كل نقطة درجة ) ا۔ ارازموس \* ب۔ بوکاشیو د۔ دانتی ٢ - ملاح تمكن من الوصول إلى القطب الشمالي عام ١٩٠٩م : ص٤٢ د- جون فرانکلین ا۔ روبرت بیری ب۔ روالد أموندسن ج۔ روبرت ماکلور ٣ - منطقة تمكن أمريكو فسبوتشي من الوصول إليها في أمريكا الجنوبية : ص ٢٤ ا- الأرجنتين ب- البرازيل جـ تشيلي د۔فنزویلا ٤ - العام الذي سقطت فيه الإمبر اطورية الرومانية على يد القبانل الجرمانية : ص ١١ ا- ٢٧٤م ب- ٢٧٤م ب ٢٧٤م ٥- عالم اخترع المكوك الطائر عام ١٧٣٣م : ص مع مدينة ديوان هاد i- FV3 L- PVia الم الحدرع المحوك الطائر عام ١٧٢٢م: ص ٢٠ أ- جيمس هارجريفز ب- جون كم، المحدر المرابة وروز المرابع المحدر الطائر عام ٢٠٢٢م : ص ٢٠ أ- جيمس هارجريفز ب- جون كم، المحد المرابع المحد محد المحد محد المحد ا مرجات – مرجب وات وارز ربر مرجات – مرجب وات وارز ربر مرجات – مرجب مرجب مرجب موقع ر.ق. معود الموتس www.Q84s.com ١- فنان متعدد المواهب أطلق عليه لقب ( عبقري النهضة ) اسمه ٢- جزر وصل إليها الملاح جيمس كوك عام ١٧٧٦م اسمه ص۳۹ ٣- مكتَّشف أثبت أن قارة أنتار كتيكا عبارة عن كتلة ضخمة مغطاة بالثلج اسمه ٤ - دولة استعمارية تمكنت من إخضاع سيبيريا والعمل بتجارة الفراء اسمها