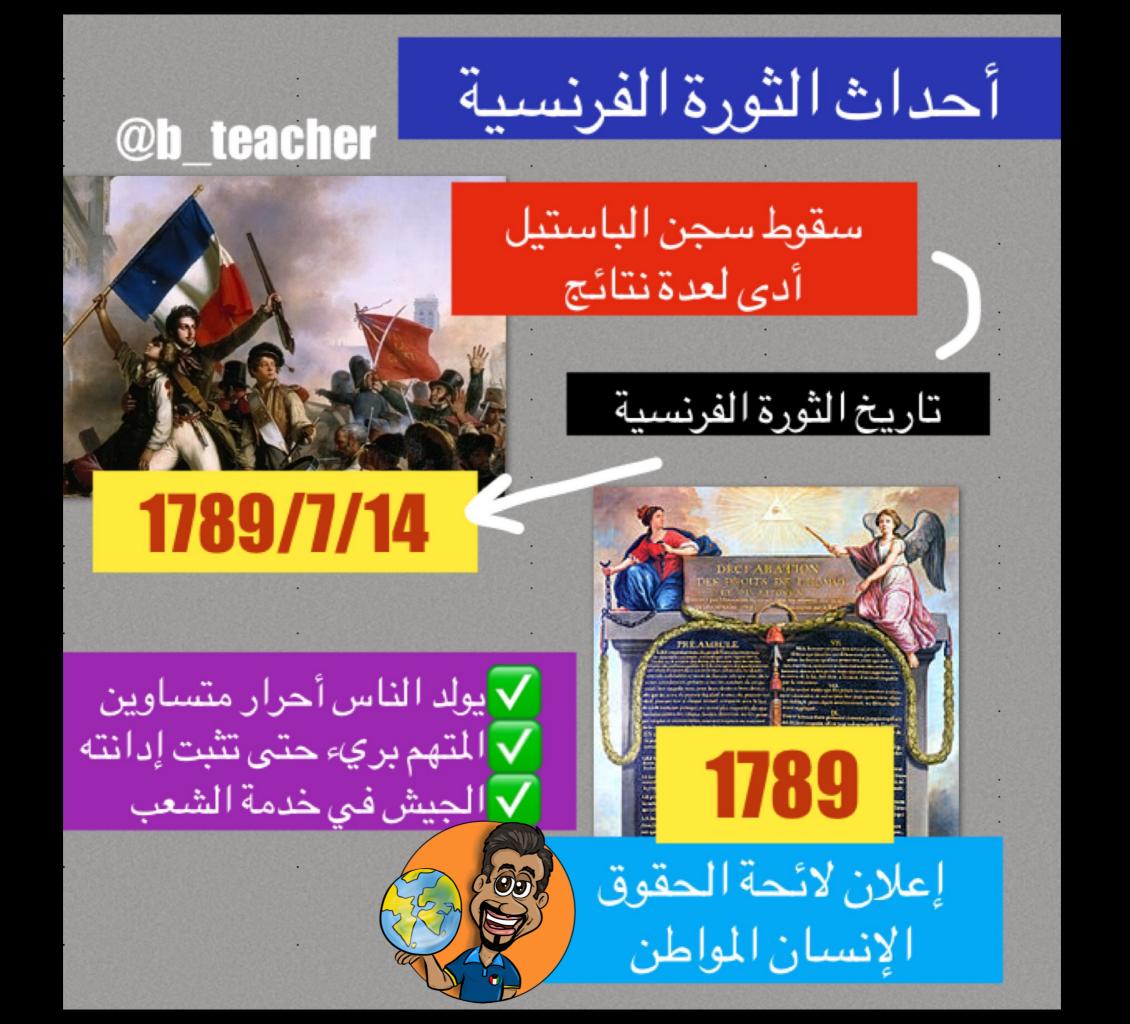

## @b\_teacher

اجتمع مجلس طبقات الأمة لكن الملك أمر بإخلاء القاعة لرفض نواب الطبقة العامة فرض ضرائب جديدة عليهم

## أحداث الثورة الفرنسية [عداث الثورة الفرنسية]

105

قامت الجمعية الوطنية بعدة إصلاحات:

إصدار دستور جديد **1791** أبقى على الحكم الملكي وانتقلت السلطة التشريعية للجمعية التشريعية

إصلاح النظام الإداري والنظام الضريبي وإصلاح الكنيسة