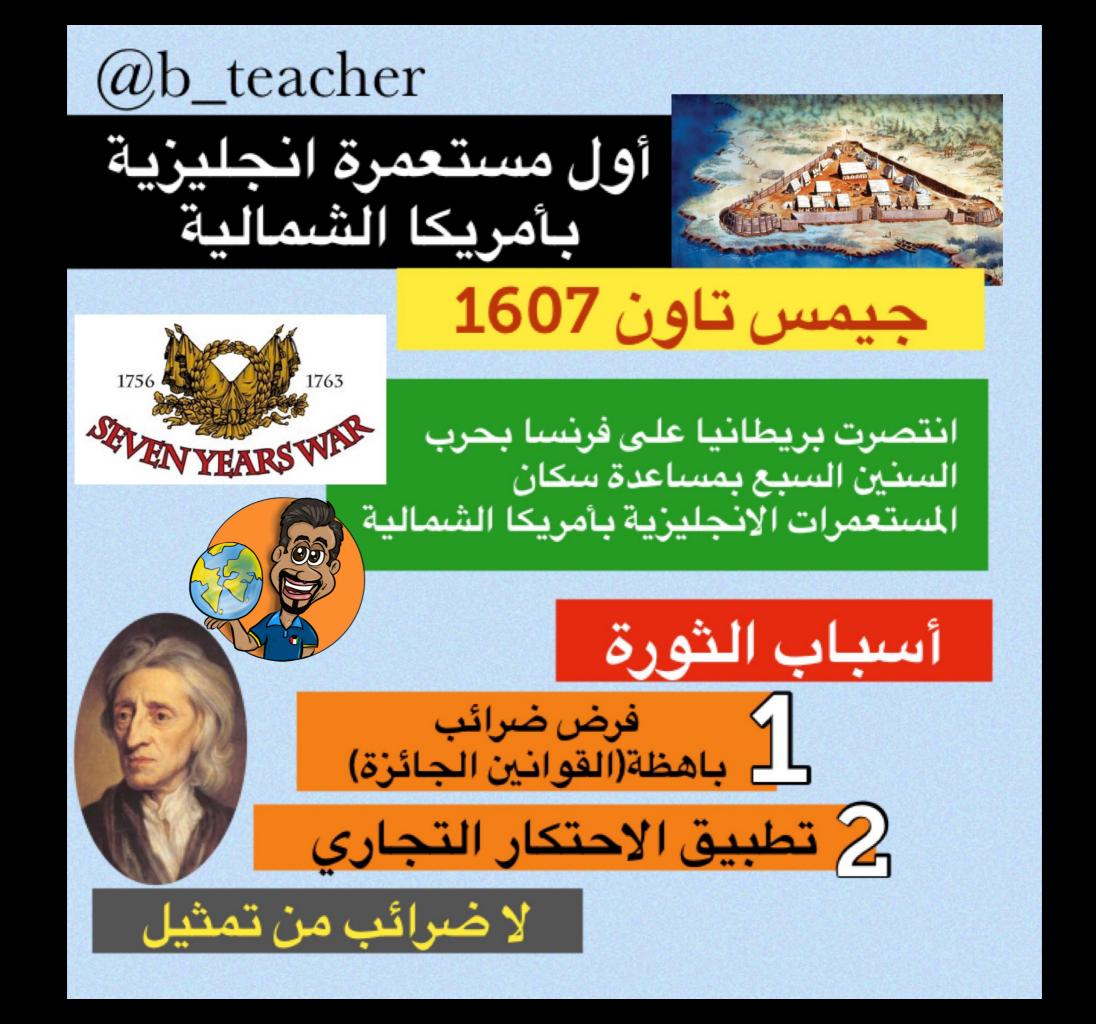

أكتب ما تعرفه عما يلي: **B\_TEACHER** مارتن لوثر -كرستوفر كولومبس -نيقولا ميكيافللي -نيقولا كوبرنيكوس -هنري الملاح - ليوناردو دافنشى -جوتنبرج

الثورة الانجليزية

1689

الثورة الأمريكية 1774

@b\_teacher

أحداث الثورة الأمريكية

صامويل أدامز ز عيم الجماعة

جماعة أبناء الحرية رفضوا الضر ائب (القو انين سيئة السمعة)

@b\_teacher

1773

أحداث الثورة الأمريكية

حفلة شاي بوسطن

جماعة أبناء الحرية ترمي حمولة من الشاي في ميناء بوسطن

البرلمان الانجليزي أصدر القرارات الجائرة