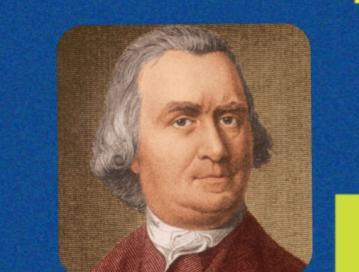

صامويل أدامز ز عيم الجماعة

جماعة أبناء الحرية رفضوا الضر ائب (القو انين سيئة السمعة)

@b\_teacher

1773

أحداث الثورة الأمريكية

حفلة شاي بوسطن

جماعة أبناء الحرية ترمي حمولة من الشاي في ميناء بوسطن

البرلمان الانجليزي أصدر القرارات الجائرة