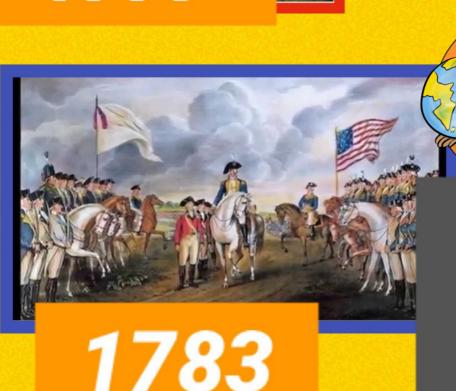

05

إغلاق الميناء منع الاجتماعات تعيين حاكم عسكري

1777

أحداث الثورة الأمريكية

علل

معاهدة صلح باريس اعترفت بريطانيا بالولايات المتحدة بعد هزيمتها في معركة يورك تاون

دعى للمساواة وانتقد نظام الضرائب

فولتير مكتاب عهد لويس الرابع عشر