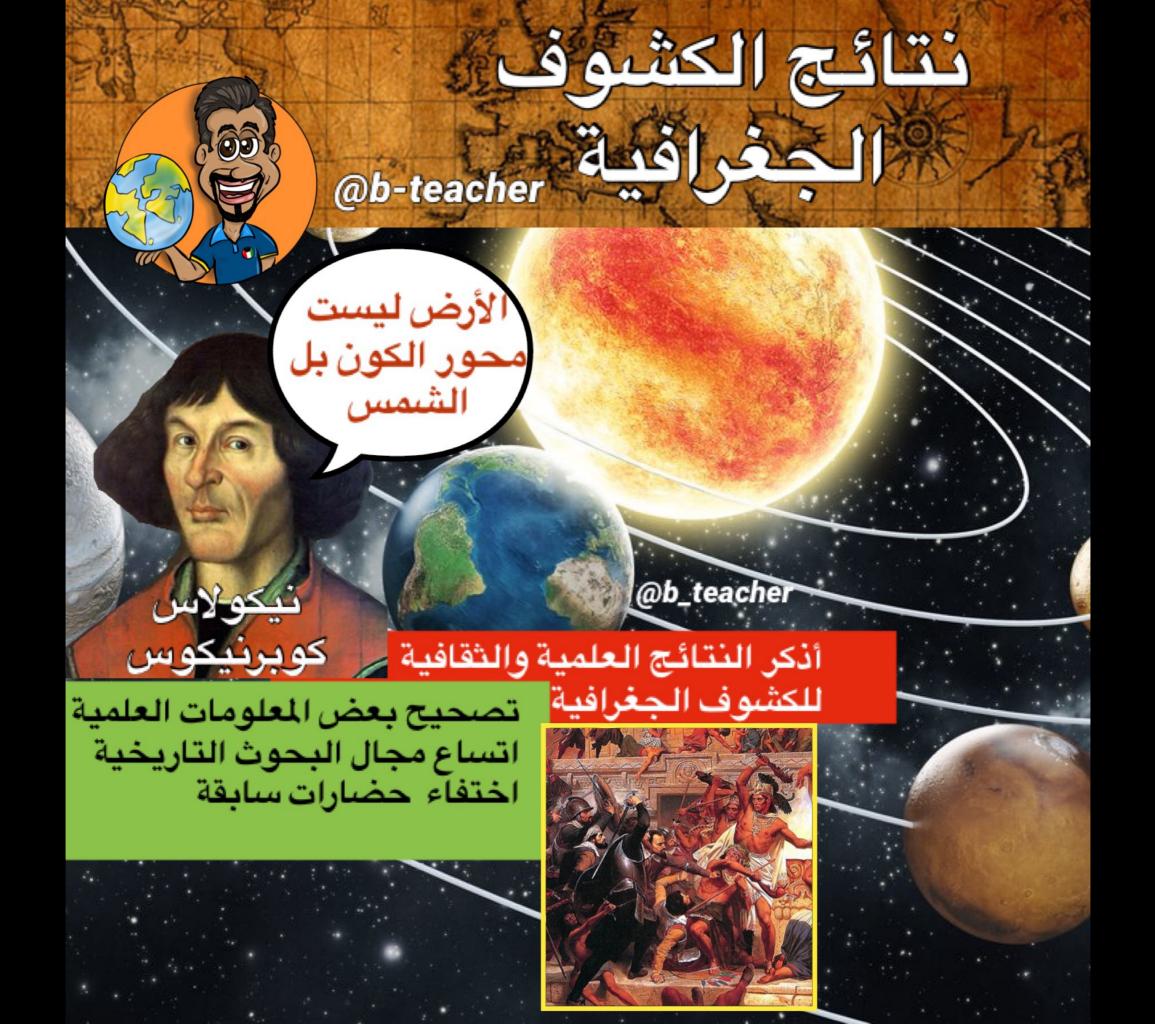

تنابع / امتحان الصف الثاني عشر الأدبى - تاريخ العالم الحديث والمعاصر - نهاية الفترة الدراسية الأولى - العام الدراسي ٢٠١٧ / ٢٠١٧ م ( ٥ درجات = كل نقطة درجة ) السوال الخامس ( اختيارى ) يتكون من ( أ - ب - ج ) :- ) أكتب النتائج المترتبة على كل من : ١- حركة الكشوف الجغرافية . ( العلمية و الثقافية و الفكرية ) ص ٥٤ + ٤٤ ( يكتفى بثلاث نقاط ) يات بالتوفيق والزر ٢- الثورة الصناعية . (سياسياً ) ص ٢٩ ( يتفى ينقطنون) موقع ر. ق أ. سعود المون ( ٤ درجات = كارند www.QB43.com 2017-2018 ب) أضرب مثالين لكل مما يلى:-اية بعد الحرب العالمية الثانية ص الانتداب كشكل من أشكال التقويض من المنظمات المؤلمة الأولى في مراه 11 (٤ درجات = كل نقطة درجة ) ج ) ماذا يحدث لو لم :-۱ - ينادي مارتن لوثر بإصلاح أوضاع الكنيسة . ص ۲۰ (درجة) ٢- يصل الرحالة بارثلميودياز إلى رأس الرجاء الصالح . ص ٢٨ (درجة) ٣- يهتم الأدباء الإنسانيون بالإنسان . ص١٧ (درجة) ٤- يخترع وليم ماركوني اللاسلكي والراديو . ص ٢٨ (درجة) (أى إجابة يراها المصحح مناسبة) " انتهت الأسنلة مع تمنياتنا لكم بالتوفيق "