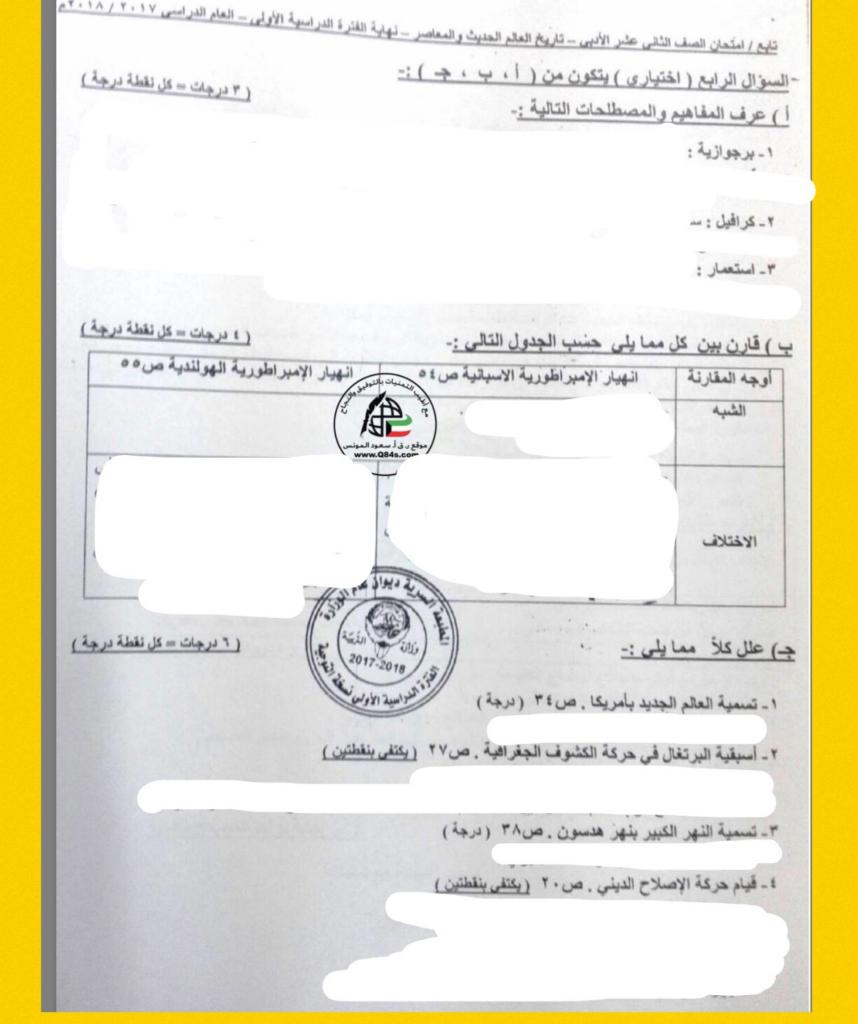

تابع / امتحان الصف الثاني عشر الأدبى - تاريخ العالم الحديث والمعاصر - نهاية الفترة الدراسية الأولى - العام الدراسي ٢٠١٧ / ٢٠١٧ م الموال الثاني ( اختياري ) يتكون من ( ا، ب ، ج ) :- ) دلل على صحة العبارات التالية : -( ٦ درجات = كل نقطة درجة ) اسبقيت إيطاليا في حركة النهضة الأوروبية. ص١٢ ( يكتفى بنقطتين ) ٢- للاستعمار أثار سلبية على الدول المستعمرة . ص ٥٧ (يكتفى بنقطتين) بالتوفية والزر ب ) فرق بين كل من حسب الجدول التالى :-(غدر موقع ر. ق أ. سعود المون www.Q84s.com النتائج الاجتماعية لحركة الكشوف الجعرافية ص ٤ النتائج الأقتصادية لحركة الكشوف الجغرافية ص٥٤ ( athin ite) ( يكتفى بنقطتين ) -ج) كون فقرة باستخدام الكلمات التالية :- ص ٣١ ( ۳ درجات ) ( كولوميس - ملكة إيزابيلا - مشروعه - المسلمين - ١٤٩٢م )

تابع / امتحان الصف الثاني عشر الأدبي - تاريخ العالم الحديث والمعاصر - تهاية الفترة الدراسية الأولى - العام الدراسي ٢٠١٧ / ٢٠١٧م السوال الثالث ( اختيارى ) يتكون من ( أ، ب، ج ) :-( ٥ درجات = كل نقطة درجة ) أ) فقد العبارات التالية : -1- لم يبذل المفكرون الأوروبيون جهداً في أحياء الدراسات اليونانية القديمة. ص ١٥ (يكتفى بثلاث نقاط) ٢- لم يحقق الرحالة فاسكودي جاما أي نتائج جغرافية للبرتغال. ص ٢٩ ( يكتفى بنقطتين ) ( ٥ درجات = كل نقطة درجة ) ب ) عدد لكل من :-2017-2018 ( يكتفى بنقطتين) ١- رواد الحركة الفنية ( ٢- العوامل التي ساعدت على قيام الثورة الصناعية في انجلترا. ص ٢٢ ( يكتفى بثلاث نقاط) ج) فسر كلاً من :-١- انهيار الإمبر اطورية البرتغالية في الشرق. ص ٥٣ (يكتفى بنقطتين) موقع ر. ق أ. سعود المونس www.Q84s.com ٢- أهمية الدافع الديني في حركة الكشوف الجغر افية . ص٢٢

تنابع / امتحان الصف الثاني عشر الأدبى - تاريخ العالم الحديث والمعاصر - نهاية الفترة الدراسية الأولى - العام الدراسي ٢٠١٧ / ٢٠١٧ م ( ٥ درجات = كل نقطة درجة ) السوال الخامس ( اختيارى ) يتكون من ( أ - ب - ج ) :- ) أكتب النتائج المترتبة على كل من : ١- حركة الكشوف الجغرافية . ( العلمية و الثقافية و الفكرية ) ص ٥٤ + ٤٤ ( يكتفى بثلاث نقاط ) يات بالتوفيق والزر ٢- الثورة الصناعية . (سياسياً ) ص ٢٩ ( يتفى ينقطنون) موقع ر. ق أ. سعود المون ( ٤ درجات = كارند www.QB43.com 2017-2018 ب) أضرب مثالين لكل مما يلى:-اية بعد الحرب العالمية الثانية ص الانتداب كشكل من أشكال التقويض من المنظمات المؤلمة الأولى في مراه 11 (٤ درجات = كل نقطة درجة ) ج ) ماذا يحدث لو لم :-۱ - ينادي مارتن لوثر بإصلاح أوضاع الكنيسة . ص ۲۰ (درجة) ٢- يصل الرحالة بارثلميودياز إلى رأس الرجاء الصالح . ص ٢٨ (درجة) ٣- يهتم الأدباء الإنسانيون بالإنسان . ص١٧ (درجة) ٤- يخترع وليم ماركوني اللاسلكي والراديو . ص ٢٨ (درجة) (أى إجابة يراها المصحح مناسبة) " انتهت الأسنلة مع تمنياتنا لكم بالتوفيق "