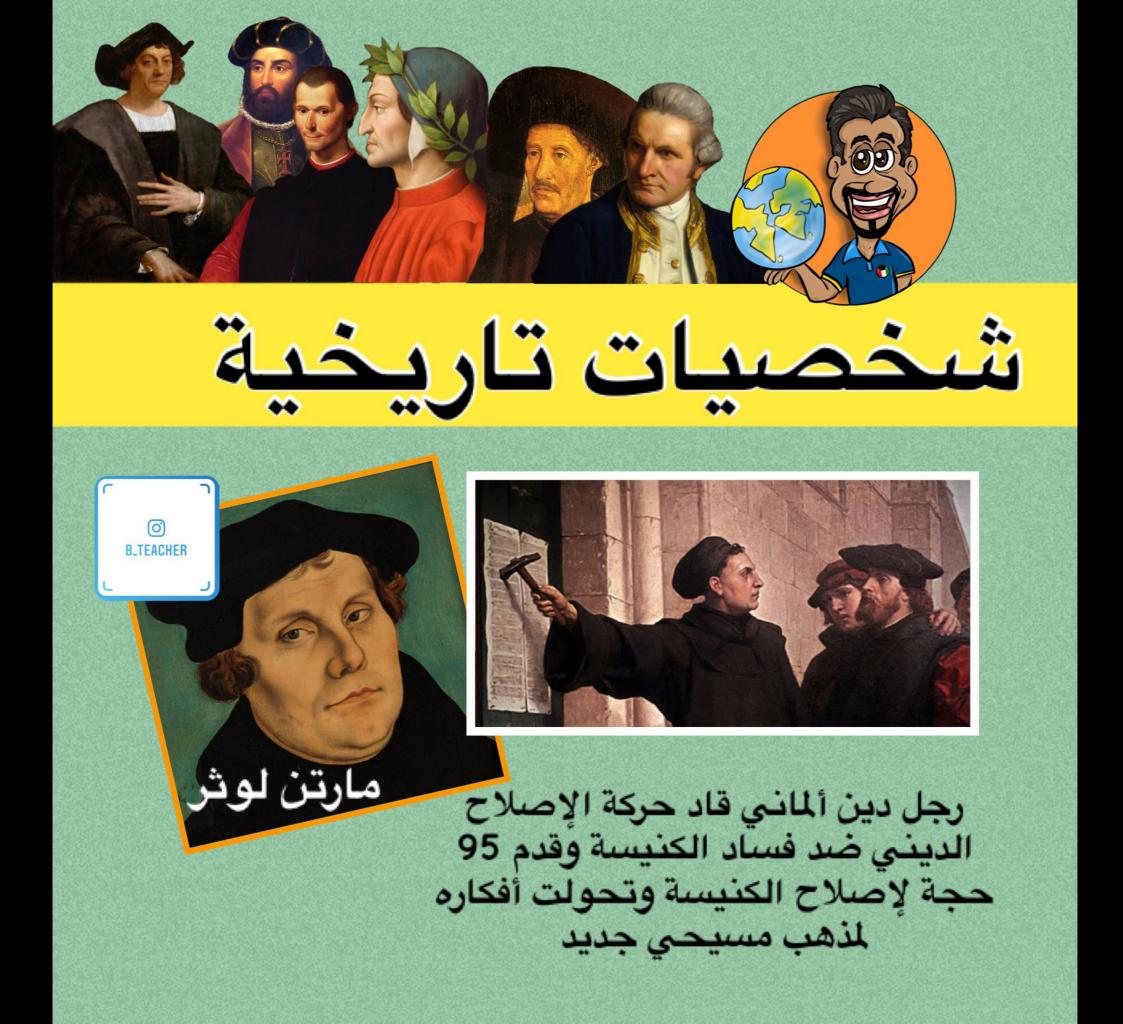

تنابع / امتحان الصف الثاني عشر الأدبى - تاريخ العالم الحديث والمعاصر - نهاية الفترة الدراسية الأولى - العام الدراسي ٢٠١٧ / ٢٠١٧ م ( ٥ درجات = كل نقطة درجة ) السوال الخامس ( اختيارى ) يتكون من ( أ - ب - ج ) :- ) أكتب النتائج المترتبة على كل من : ١- حركة الكشوف الجغرافية . ( العلمية و الثقافية و الفكرية ) ص ٥٤ + ٤٤ ( يكتفى بثلاث نقاط ) يات بالتوفيق والزر ٢- الثورة الصناعية . (سياسياً ) ص ٢٩ ( يتفى ينقطنون) موقع ر. ق أ. سعود المون ( ٤ درجات = كارند www.QB43.com 2017-2018 ب) أضرب مثالين لكل مما يلى:-اية بعد الحرب العالمية الثانية ص الانتداب كشكل من أشكال التقويض من المنظمات المؤلمة الأولى في مراه 11 (٤ درجات = كل نقطة درجة ) ج ) ماذا يحدث لو لم :-۱ - ينادي مارتن لوثر بإصلاح أوضاع الكنيسة . ص ۲۰ (درجة) ٢- يصل الرحالة بارثلميودياز إلى رأس الرجاء الصالح . ص ٢٨ (درجة) ٣- يهتم الأدباء الإنسانيون بالإنسان . ص١٧ (درجة) ٤- يخترع وليم ماركوني اللاسلكي والراديو . ص ٢٨ (درجة) (أى إجابة يراها المصحح مناسبة) " انتهت الأسنلة مع تمنياتنا لكم بالتوفيق "

أكتب ما تعرفه عما يلي: **B\_TEACHER** مارتن لوثر -كرستوفر كولومبس -نيقولا ميكيافللي -نيقولا كوبرنيكوس -هنري الملاح - ليوناردو دافنشى -جوتنبرج

الثورة الانجليزية

1689

الثورة الأمريكية 1774

@b\_teacher

أحداث الثورة الأمريكية