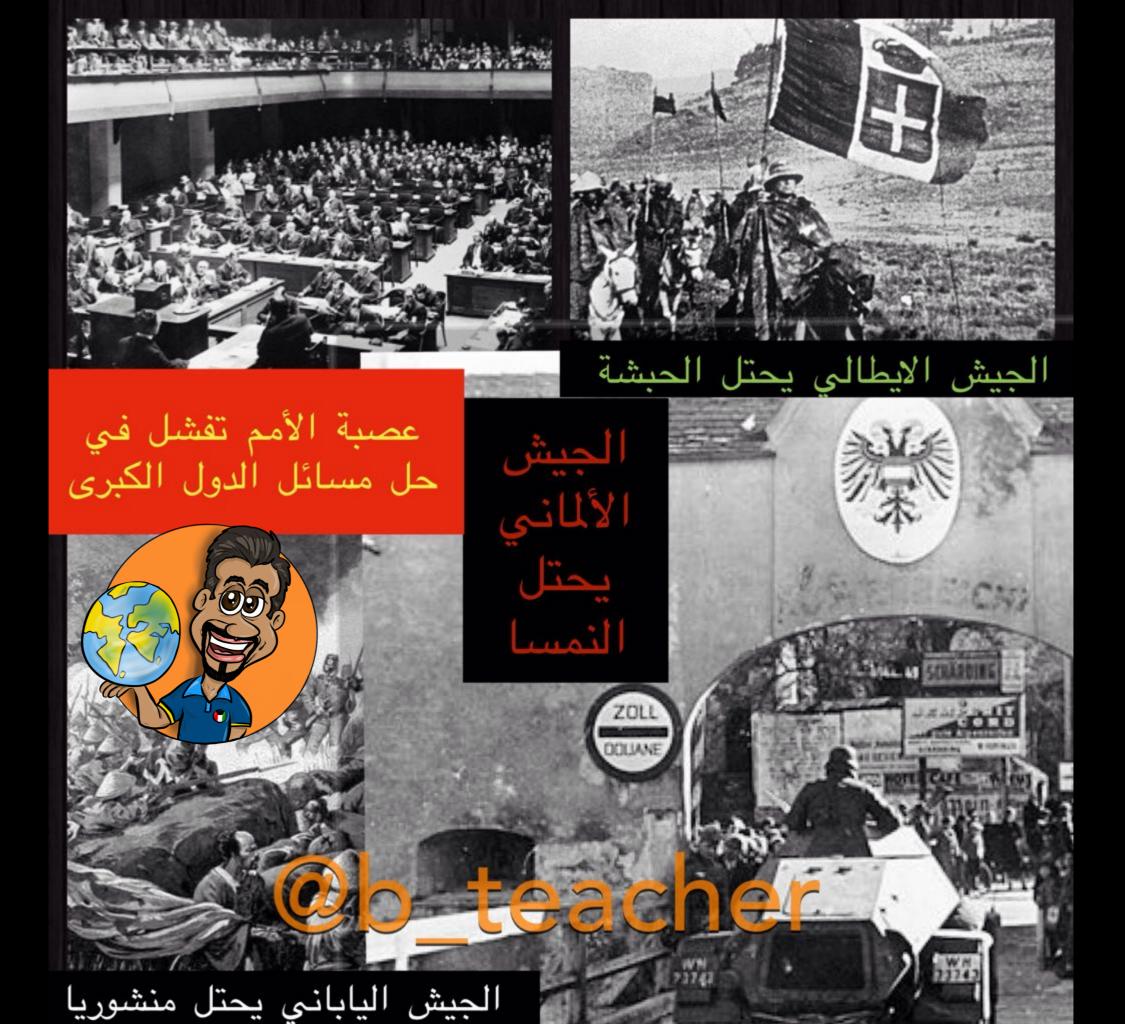

# التطورات السياسية ما بين الحربين العالميتين

اندلعت الثورة الشيوعية 1917 علل قيام الثورة الشيوعية 1017 فساد الحكم القيصري الهزائم العسكرية للجيش الروسي سوء الأحوال الاقتصادية للشعب شخصية ليلين في التأثير على الجماهير مبادئ النظام الشيوعي سيطرة الدولة على جميع مصادر الثورة إلغاء الملكية الخاصة وإشراف الدولة على التخطيط الاقتصادي تحقيق العدالة الاحتماعية محو الفوارق زعيم النظام بين القوميات الاشتراكي العالمي فى روسى ستالىن