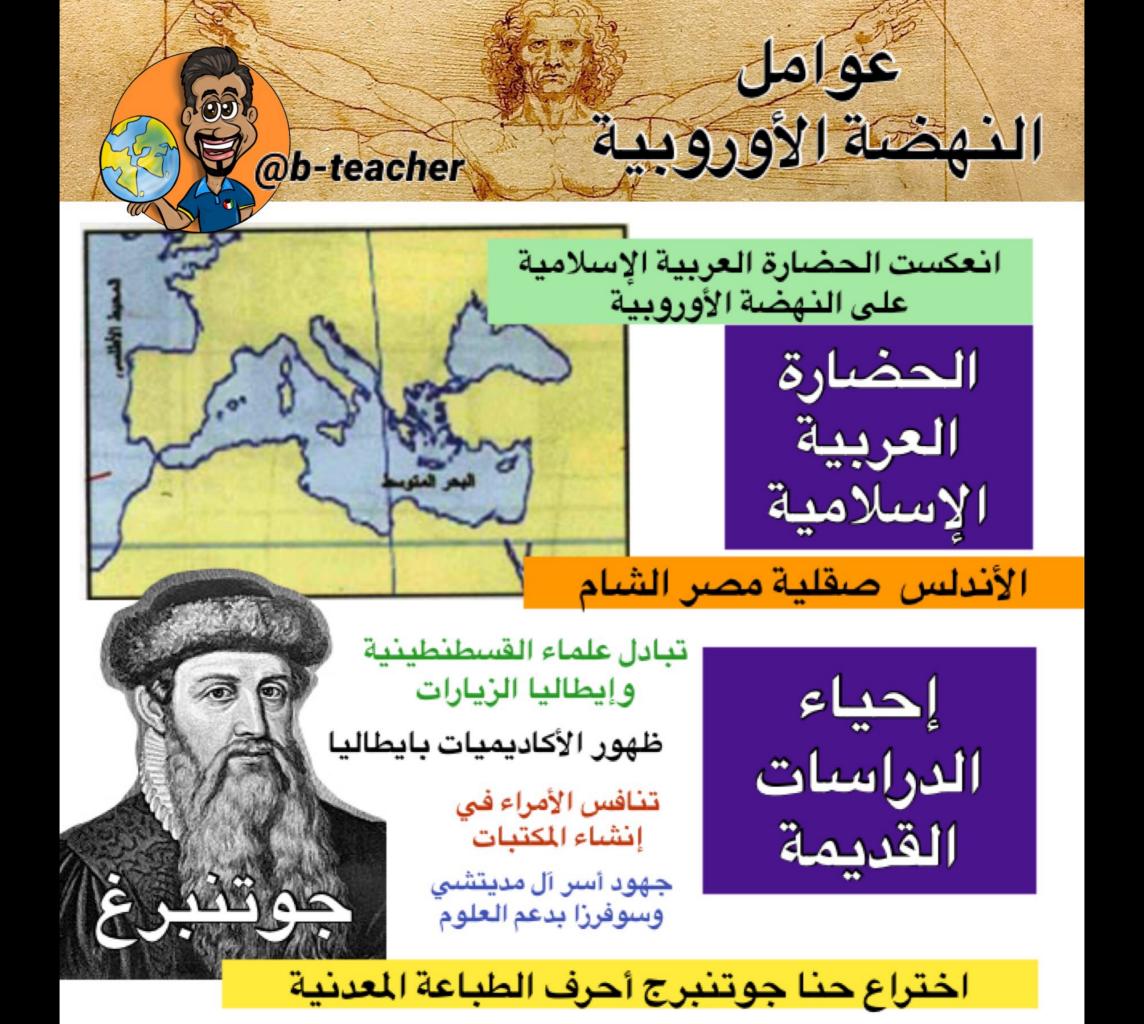

## اختبار تجريبي لمادة تاريخ العالم الحديث والمعاصر ضع علامة (√) إذا كانت العبارة صحيحة وعلامة (╳) إذا كانت العبارة خاطئة

- . خاضت فرنسا وإنجلترا حرب السنين السبع وانتهت بانتصار إنجلترا . (
  - ٨. مؤلف كتاب الأمير دانتي. (
  - ٣. سقطت القسطنطينية عام ١٤٥٣ على يد القبائل الجرمانية. ( )
  - أثبت ماجلان كروية الأرض بعد اجتيازه رأس الرجاء الصالح . (
  - انطلقت رحلات كولومبس بدعم من الملكة إيزابيلا عام ١٤٩٢. ()
    - .1٤٥٣ انطلق عصر النهضة من انجلترا عام ١٤٥٣. ()
    - ٧. الغاية تبرر الوسيلة إحدى أهم مقولات ميكيافللي. ( )
    - ٨. من أسباب قيام الكشوف الجغرافية نمو الروح القومية. ( )
  - ٩. من أشهر السفن المستخدمة فى الكشوف الجغرافية الكاراميل (
    - اكتشف جيمس كوك القطب الشمالي. ()
  - .۱۱ خسرت هولندا مستعمراتها بسبب سوء إدارة المستعمرات. (
  - ١٢. من النتائج السياسية للكشوف الجغرافية ظهور الإمبراطوريات . (
  - ١٣ . يعود الفصل لاكتشاف كندا إلى الرحالة الفرنسي جون كارتييه. (
    - ٨٤. مكتشف القطب الجنوبي روبرت بيري ( )
  - ١٥. من مراحل نمو المدن الأوروبية تحالف الطبقة البرجوازية مع الملوك . (
    - ١٦. أثبت كوبرنيكوس أن الشمس مركز الكون وليس الأرض. ( )
      - ١٧. تحطم أسطول الارمادا على يد الإنجليز. (
      - ١٨. الإخوان رايت اخترعوا طائرة ذات المحرك (
    - ١٩. جراهام بيل مخترع الهاتف وماركوني مخترع اللاسلكي ( )
    - ٢٠. من أهم عوامل احياء الدراسات القديمة تطوير جوتنبرج للطباعة. (
    - ٢١. نقل الاستعمار الهولندي البن إلى أوروبا من ميناء مخا باليمن. (
    - ٢٢. من عوامل انطلاق النهضة من إيطاليا وجود مركز البابوية فيها. (
  - ٢٣ . من أشبهر لوحات الفنان الإيطالي ليوناردو دافنشىي العشباء الأخير. (
    - ٢٤. سبب تسمية الفلبين بهذا الاسم يعود للملك فيليب. ( )
- ۲۰. استكمل سبستيان ديلكانو رحلة ماجلان ووصل للهند ثم عاد لإسبانيا. ( )

(

اختبار تجريبي لمادة تاريخ العالم الحديث والمعاصر ضع علامة (√) إذا كانت العبارة صحيحة وعلامة (╳) إذا كانت العبارة خاطئة . خاضت فرنسا وإنجلترا حرب السنين السبع وانتهت بانتصار إنجلترا . ( ۲. مؤلف كتاب الأمير دانتي. (X) ٣. سقطت القسطنطينية عام ١٤٥٣ على يد القبائل الجرمانية. (X) ٤. أثبت ماجلان كروية الأرض بعد اجتيازه رأس الرجاء الصالح . (X) ٥. انطلقت رحلات كولومبس بدعم من الملكة إيزابيلا عام ١٤٩٢. انطلق عصر النهضة من انجلترا عام ١٤٥٣. (X) ٧. الغاية تبرر الوسيلة إحدى أهم مقولات ميكيافللي. ( ٨. من أسباب قيام الكشوف الجغرافية نمو الروح القومية. ( ٩. من أشهر السفن المستخدمة في الكشوف الجغرافية الكاراميل ( ) ١٠ . اكتشف جيمس كوك القطب الشمالي. (X) ١١. خسرت هولندا مستعمراتها بسبب سوء إدارة المستعمرات. ( ١٢. من النتائج السياسية للكشوف الجغرافية ظهور الإمبراطوريات . ( / ) ) ١٣. يعود الفصل لاكتشاف كندا إلى الرحالة الفرنسي جون كارتييه. ( 🗙 ) ١٤. مكتشف القطب الجنوبي روبرت بيري ( 🗙 ) ١٥. من مراحل نمو المدن الأوروبية تحالف الطبقة البرجوازية مع الملوك . ( / / ) ١٦. أثبت كوبرنيكوس أن الشمس مركز الكون وليس الأرض. ( ) ١٧. تحطم أسطول الارمادا على يد الإنجليز. ( 🗸 ) ١٨. الإخوان رايت اخترعوا طائرة ذات المحرك ( / / ) ١٩ . جراهام بيل مخترع الهاتف وماركوني مخترع اللاسلكي (🚺) ٢٠. من أهم عوامل احياء الدراسات القديمة تطوير جوتنبرج للطباعة. (🚺 ) ٢١. نقل الإستعمار الهولندي البن إلى أوروبا من ميناء مخا باليمن. ( 🗸 ) ٢٢. من عوامل انطلاق النهضة من إيطاليا وجود مركز البابوية فيها. ( 🦯 ) ٢٣ . من أشبهر لوحات الفنان الإيطالي ليوناردو دافنشبي العشباء الأخير. ﴿ 🏹 ٢٤. سبب تسمية الفلبين بهذا الاسم يعود للملك فيليب. ( 🚺 ) ٢٥. استكمل سبستيان ديلكانو رحلة ماجلان ووصل للهند ثم عاد لإسبانيا. (🚺)