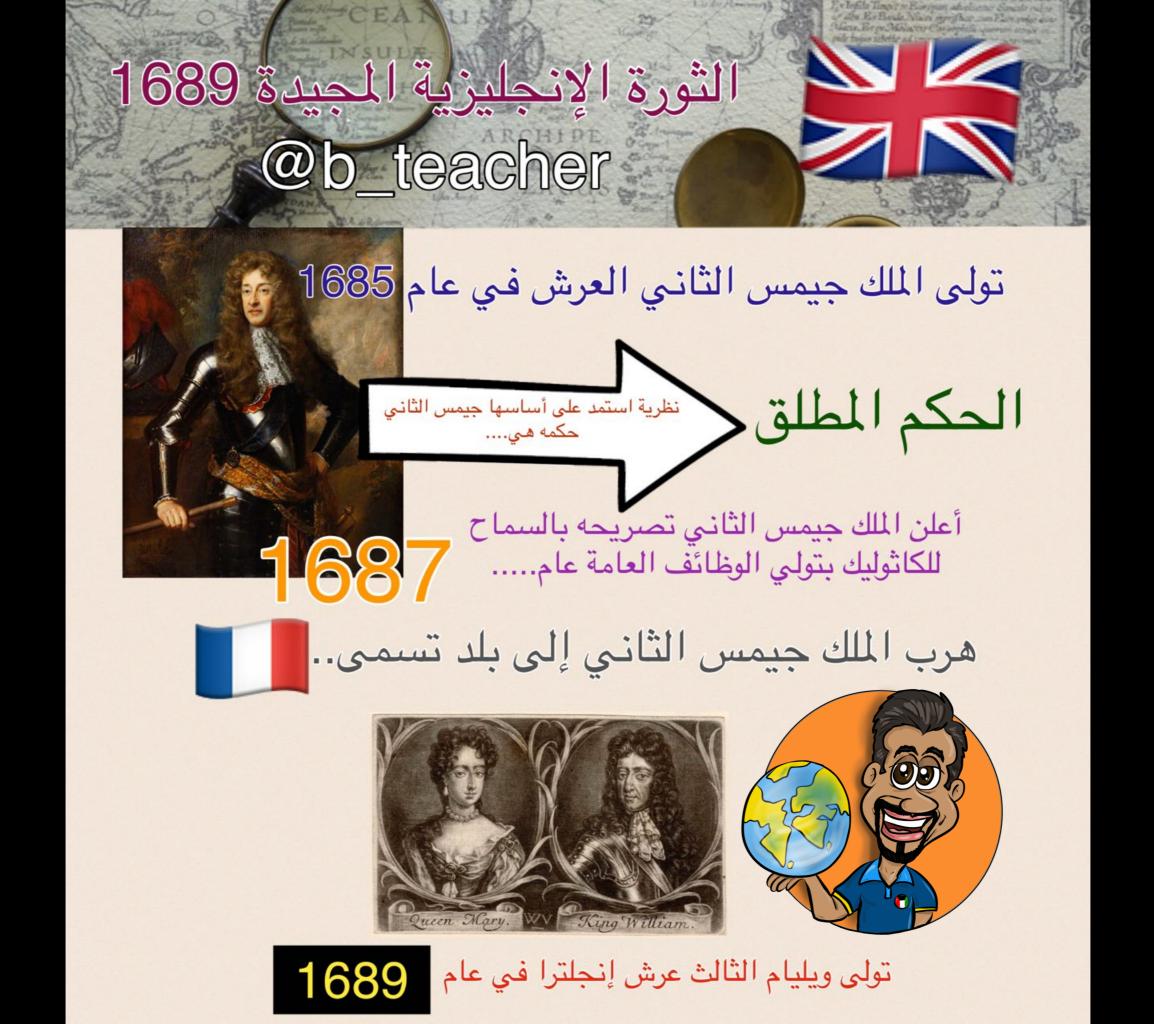

أكتب ما تعرفه عما يلي: **B\_TEACHER** مارتن لوثر -كرستوفر كولومبس -نيقولا ميكيافللي -نيقولا كوبرنيكوس -هنري الملاح - ليوناردو دافنشى -جوتنبرج

الثورة الانجليزية

1689

الثورة الأمريكية 1774

@b\_teacher

أحداث الثورة الأمريكية