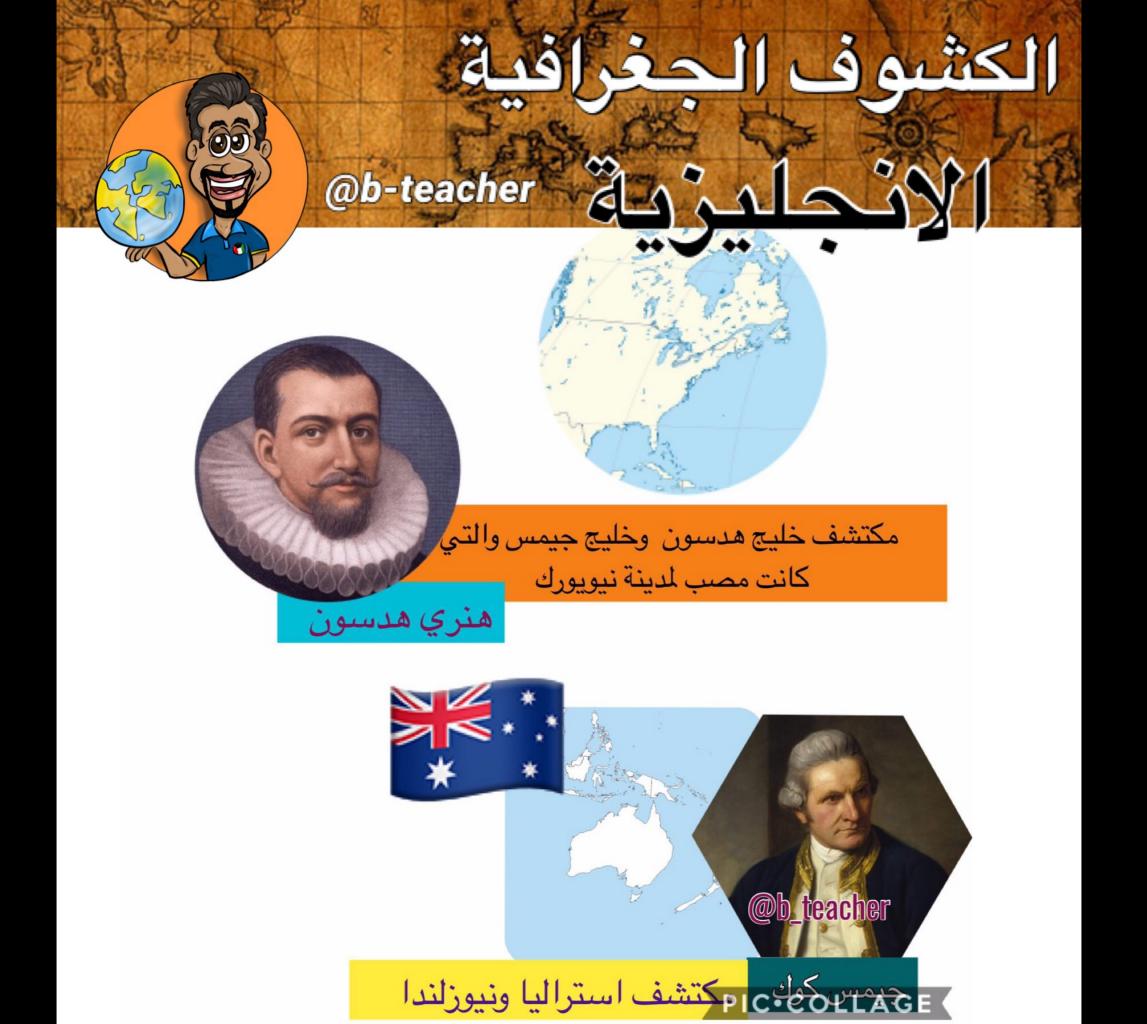

العام الدراسي : ٢٠١٧ \_ ٢٠١٨ امتحان نهاية الفترة الدراسية الأولى وزارة 🐂 التربية التوجيه الفني العام للاجتماعيات للصف الثاني عشر أدبي زمن الامتحان : ساعمان وربع عدد الأوراق : ٦ أوراق لمادة تاريخ العالم الحديث والمعاصر اجب على أربعة أسنلة مما يلى على أن يكون السؤال الأول من بينها إجباريا :-السوال الأول: ( إجباري ) يتكون من ( أ ، ب ، ج ، د ) :- أ) ضع خطا تحت الخيار الصحيح من بين الخيارات التي تلي كل عبارة : د شاعر إيطالي تأثر بقصة المعراج ورسالة الغفران للشاعر العربي أبي العلاء المعري : ص١٧ ( ٥ درجات = كل نقطة درجة ) ا۔ ارازموس \* ب۔ بوکاشیو د۔ دانتی ٢ - ملاح تمكن من الوصول إلى القطب الشمالي عام ١٩٠٩م : ص٤٢ د- جون فرانکلین ا۔ روبرت بیری ب۔ روالد أموندسن ج۔ روبرت ماکلور ٣ - منطقة تمكن أمريكو فسبوتشي من الوصول إليها في أمريكا الجنوبية : ص ٢٤ ا- الأرجنتين ب- البرازيل جـ تشيلي د۔فنزویلا ٤ - العام الذي سقطت فيه الإمبر اطورية الرومانية على يد القبانل الجرمانية : ص ١١ ا- ٢٧٤م ب- ٢٧٤م ب ٢٧٤م ٥- عالم اخترع المكوك الطائر عام ١٧٣٣م : ص مع مدينة ديوان هاد i- FV3 L- PVia الم الحدرع المحوك الطائر عام ١٧٢٢م: ص ٢٠ أ- جيمس هارجريفز ب- جون كم، المحدر المرابة وروز المرابع المحدر الطائر عام ٢٠٢٢م : ص ٢٠ أ- جيمس هارجريفز ب- جون كم، المحد المرابع المحد محد المحد محد المحد ا مرجات – مرجب وات وارز ربر مرجات – مرجب وات وارز ربر مرجات – مرجب مرجب مرجب موقع ر.ق. معود الموتس www.Q84s.com ١- فنان متعدد المواهب أطلق عليه لقب ( عبقري النهضة ) اسمه ٢- جزر وصل إليها الملاح جيمس كوك عام ١٧٧٦م اسمه ص۳۹ ٣- مكتَّشف أثبت أن قارة أنتار كتيكا عبارة عن كتلة ضخمة مغطاة بالثلج اسمه ٤ - دولة استعمارية تمكنت من إخضاع سيبيريا والعمل بتجارة الفراء اسمها