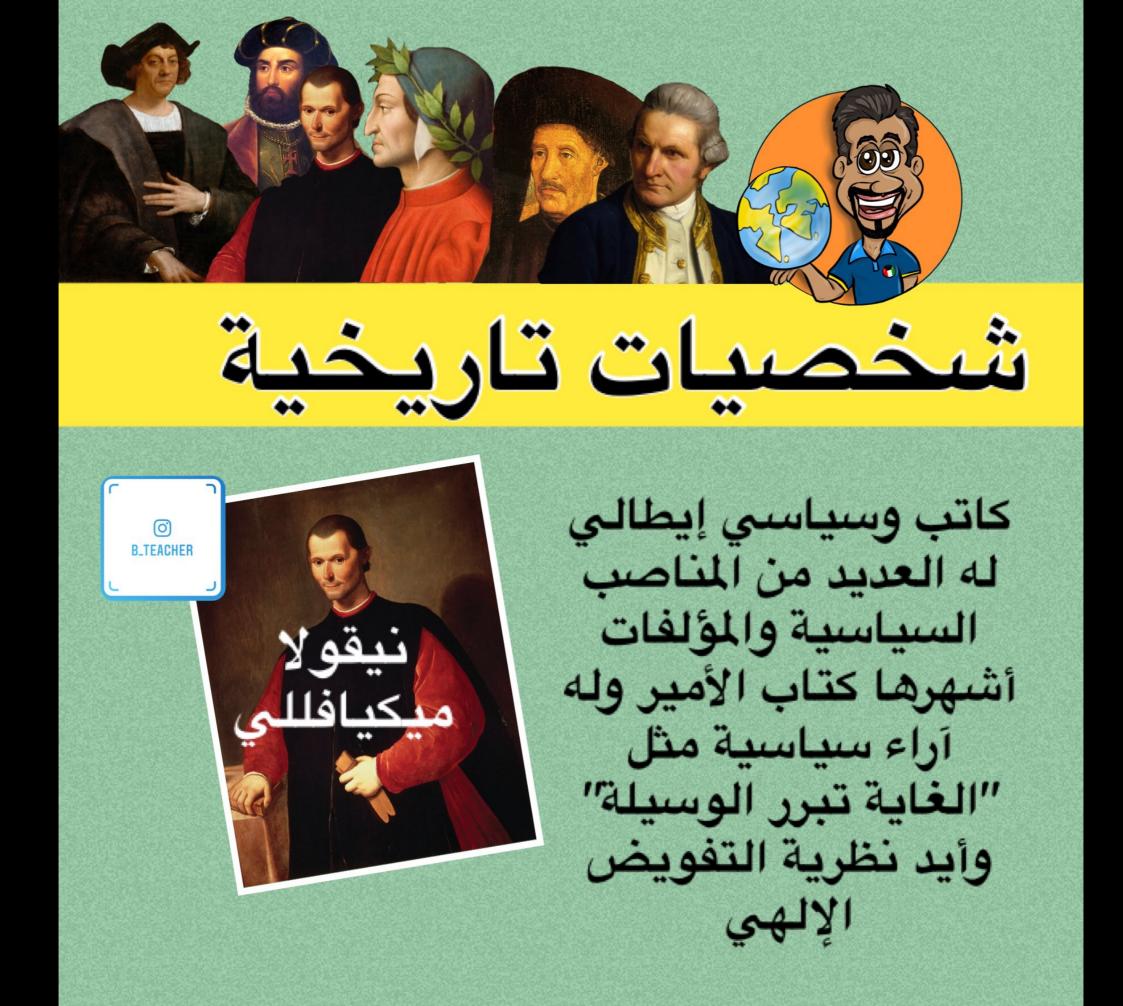

أكتب ما تعرفه عما يلي: **B\_TEACHER** مارتن لوثر -كرستوفر كولومبس -نيقولا ميكيافللي -نيقولا كوبرنيكوس -هنري الملاح - ليوناردو دافنشى -جوتنبرج

الثورة الانجليزية

1689

الثورة الأمريكية 1774

@b\_teacher

أحداث الثورة الأمريكية