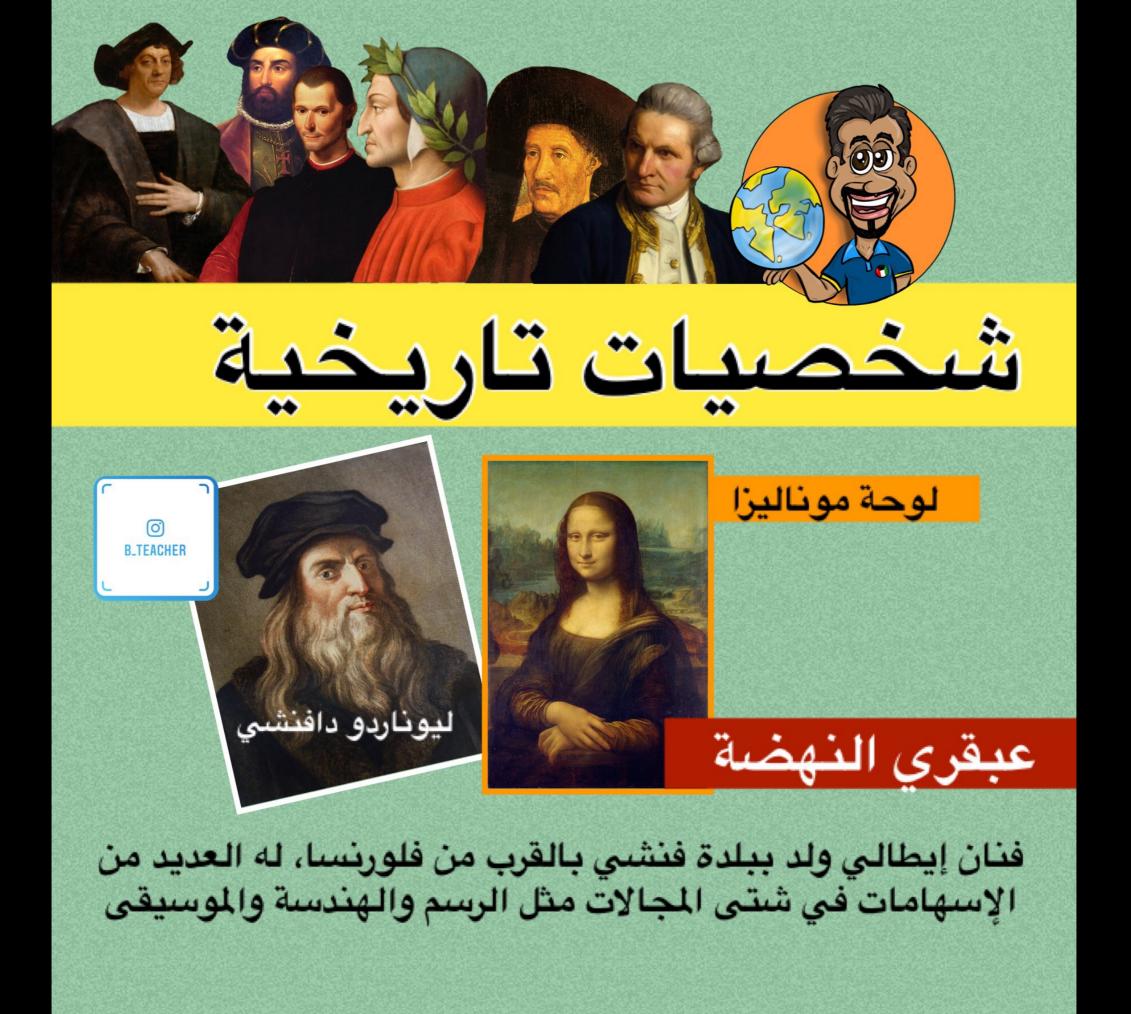

أكتب ما تعرفه عما يلي: **B\_TEACHER** مارتن لوثر -كرستوفر كولومبس -نيقولا ميكيافللي -نيقولا كوبرنيكوس -هنري الملاح - ليوناردو دافنشى -جوتنبرج

الثورة الانجليزية

1689

الثورة الأمريكية 1774

@b\_teacher

أحداث الثورة الأمريكية