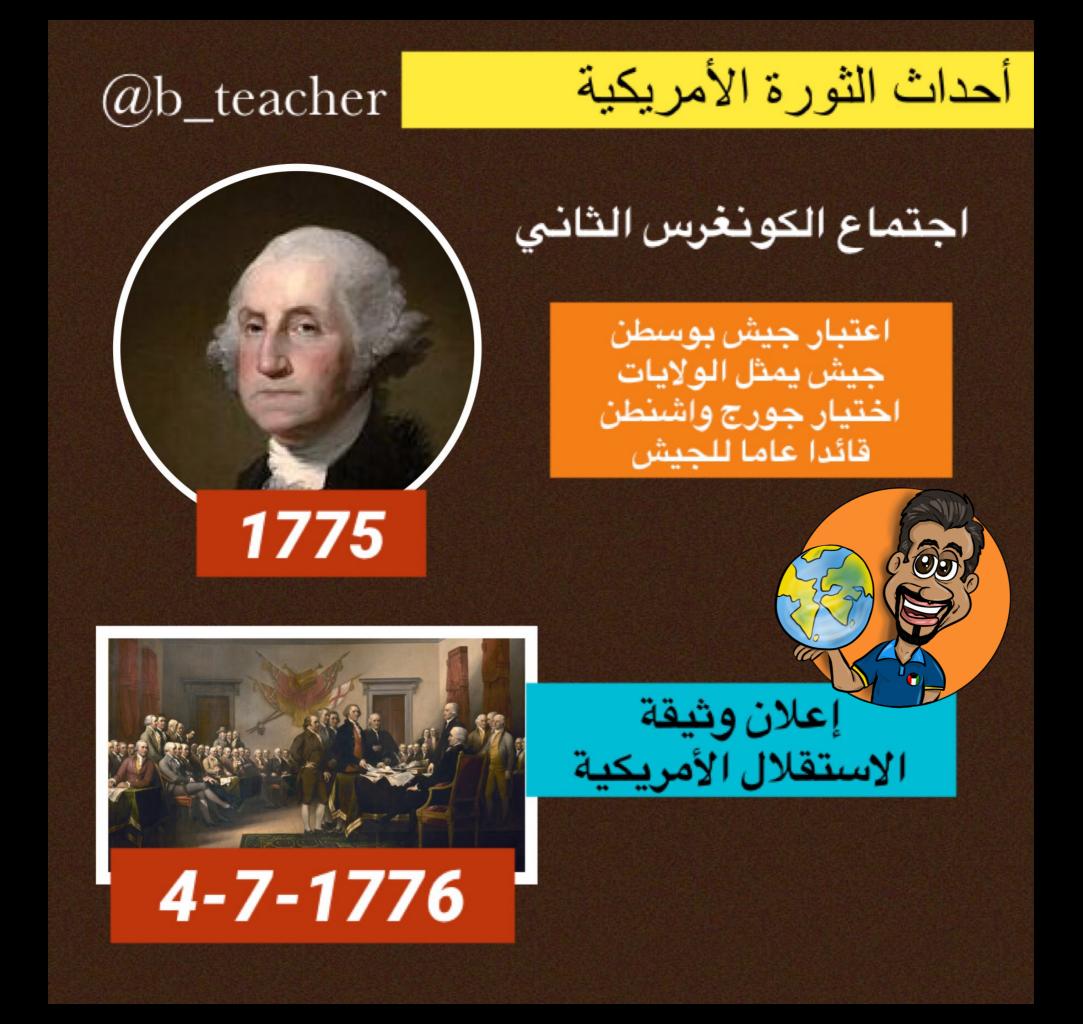

يرى بأن النظام الملكى البرلماني هو المناسب لفرنسيا

اتفق مع المفكر جون لوك بأن يفوض الشعب الحاكم وفي فشله يسحب منه التفويض

جان جاكروسىو كتاب العقد الاجتماعي

أحداث الثورة الفرنسي

## @b\_teacher

اجتمع مجلس طبقات الأمة لكن الملك أمر بإخلاء القاعة لرفض نواب الطبقة العامة فرض ضرائب جديدة عليهم