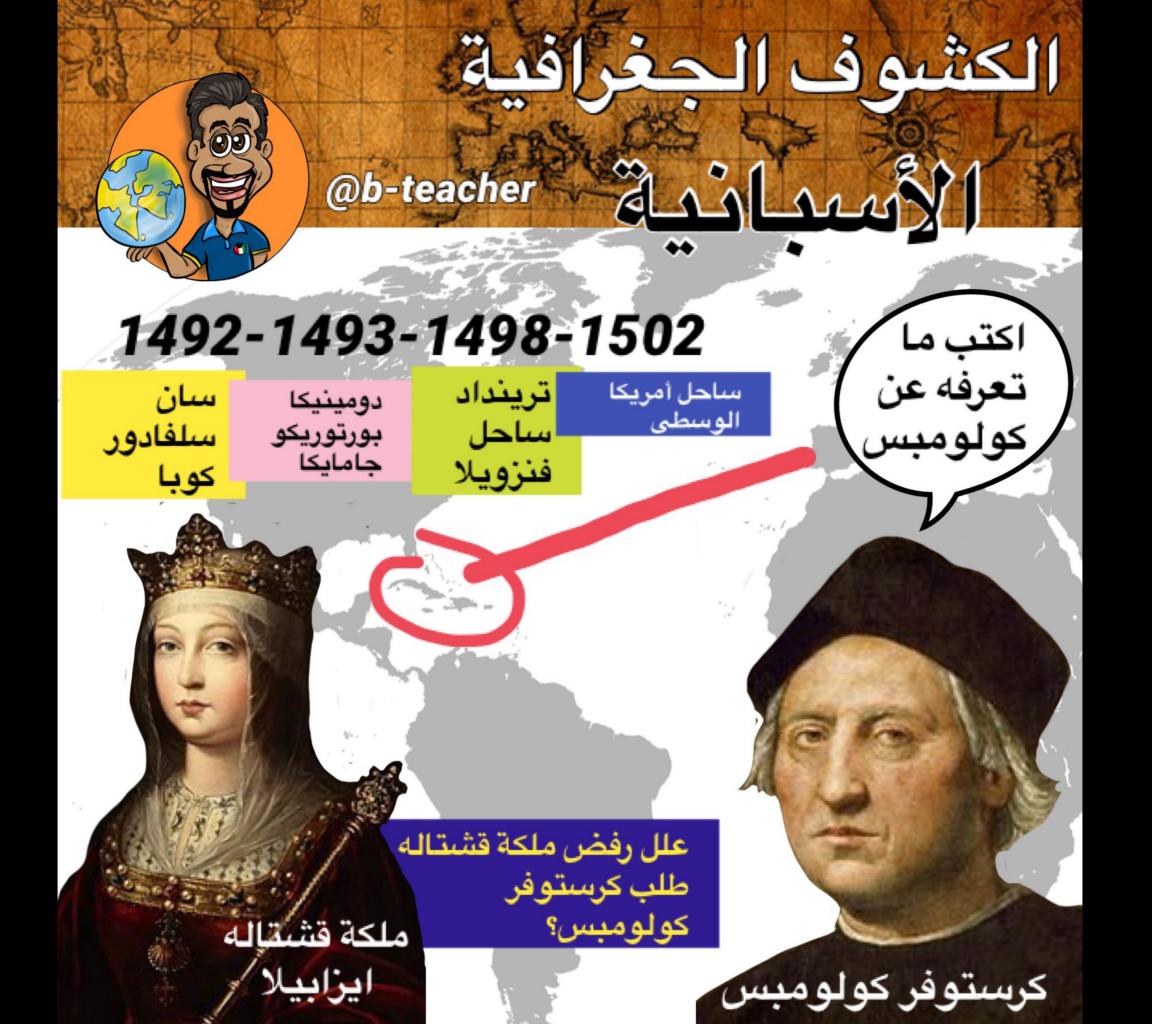

تابع / امتحان الصف الثاني عشر الأدبى - تاريخ العالم الحديث والمعاصر - نهاية الفترة الدراسية الأولى - العام الدراسي ٢٠١٧ / ٢٠١٧ م الموال الثاني ( اختياري ) يتكون من ( ا، ب ، ج ) :- ) دلل على صحة العبارات التالية : -( ٦ درجات = كل نقطة درجة ) اسبقيت إيطاليا في حركة النهضة الأوروبية. ص١٢ ( يكتفى بنقطتين ) ٢- للاستعمار أثار سلبية على الدول المستعمرة . ص ٥٧ (يكتفى بنقطتين) بالتوفية والزر ب ) فرق بين كل من حسب الجدول التالى :-(غدر موقع ر. ق أ. سعود المون www.Q84s.com النتائج الاجتماعية لحركة الكشوف الجعرافية ص ٤ النتائج الأقتصادية لحركة الكشوف الجغرافية ص٥٤ ( athin ite) ( يكتفى بنقطتين ) -ج) كون فقرة باستخدام الكلمات التالية :- ص ٣١ ( ۳ درجات ) ( كولوميس - ملكة إيزابيلا - مشروعه - المسلمين - ١٤٩٢م )