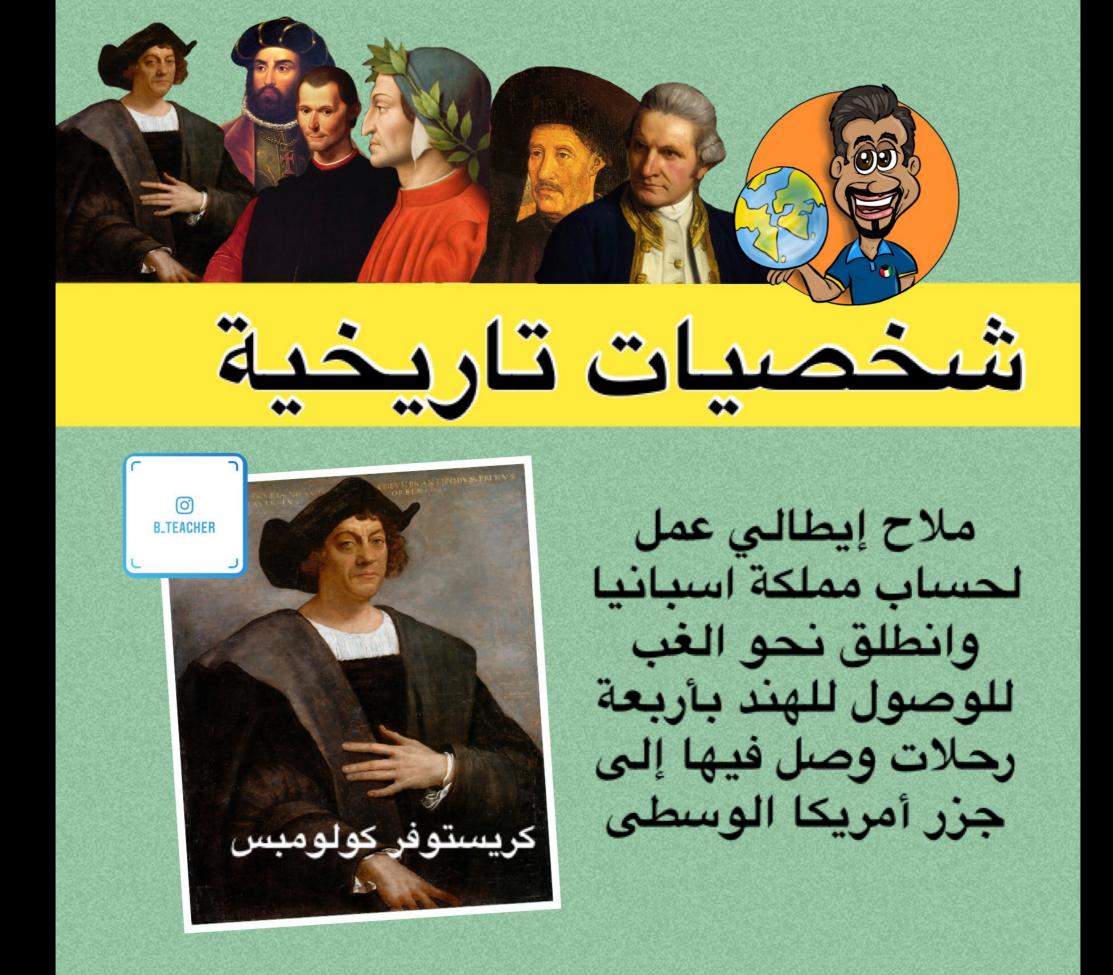

أكتب ما تعرفه عما يلي: **B\_TEACHER** مارتن لوثر -كرستوفر كولومبس -نيقولا ميكيافللي -نيقولا كوبرنيكوس -هنري الملاح - ليوناردو دافنشى -جوتنبرج

الثورة الانجليزية

1689

الثورة الأمريكية 1774

@b\_teacher

أحداث الثورة الأمريكية