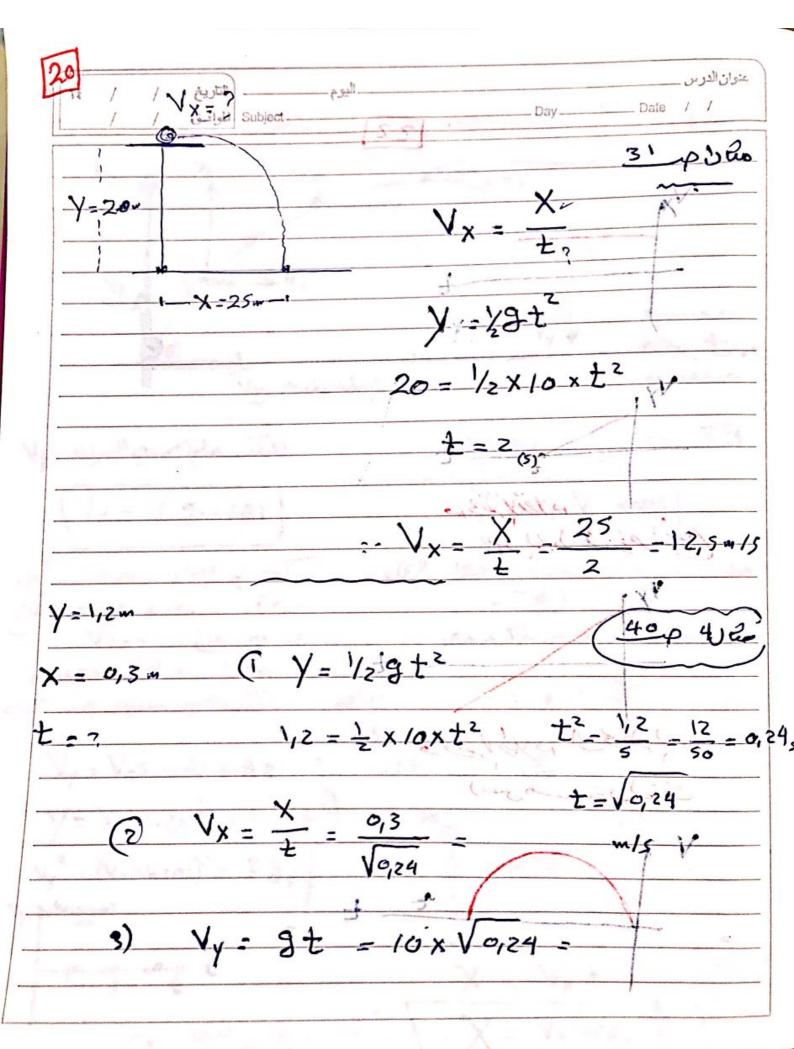

## ملخص

## فیزیاء ۱۱

الفصل الدراسي الأول

## الحركة

- حركة المقذوفات - الحركة الدائرية - مركز الثقل







إعداد

أ/ وليد الرشيدي







2 W/20 3/6 75Ko/h asul aso cold 75 Kaln, 90) 5- = 100 N = (20 m/52, 45) a = = 100

Scanned by CamScanner





Scanned by CamScanner





Scanned by CamScanner





Scanned by CamScanner

تعليلات هامت واصمرون ا 10 5 1 0 10 5 10 6 15 11 Subject عل الشفي ف (croted) (الشغل = العَوة م لازام) ديما سا معنى ا تجامعًا بحر العزب ليقاطعي عندورام الأطاع الزيعرة الحاه الأباب عًا م لا إلها نشي لري ه محصله وايًا الحَاه متحه محمله لازبالوكاهي Mark Me (1) 21



Scanned by CamScanner







**Scanned by CamScanner** 



Scanned by CamScanner



**Scanned by CamScanner** 



**Scanned by CamScanner** 



Scanned by CamScanner



Scanned by CamScanner





**Scanned by CamScanner** 



**Scanned by CamScanner** 













**Scanned by CamScanner** 







Scanned by CamScanner



**Scanned by CamScanner** 



Scanned by CamScanner





Scanned by CamScanner



Scanned by CamScanner





اليوم التاريخ التاريخ اليوم التاريخ التاريخ التاريخ اليوانية اليوانية اليوانية اليوانية اليوانية اليوانية اليوانية الموانية اليوانية اليوانية الموانية اليوانية الموانية اليوانية الموانية اليوانية اليوانية اليوانية الموانية اليوانية الموانية الموانية اليوانية الموانية المو التحبير لها على لعرف ازب فررس (عصارة) من المراس فيدُوورا لاحوصم لعسالم تكتب للرسمع باد فؤه جازيه مركزيه Fc= mide= my? = mw?v avill wold of y winz و فرا المان و مراعی لعظ مر فرم الفار العظر (x) فطول المعلى (x) العظر (x) مر سرور دوراه الحب (N) وتقريد 100 مراه ال