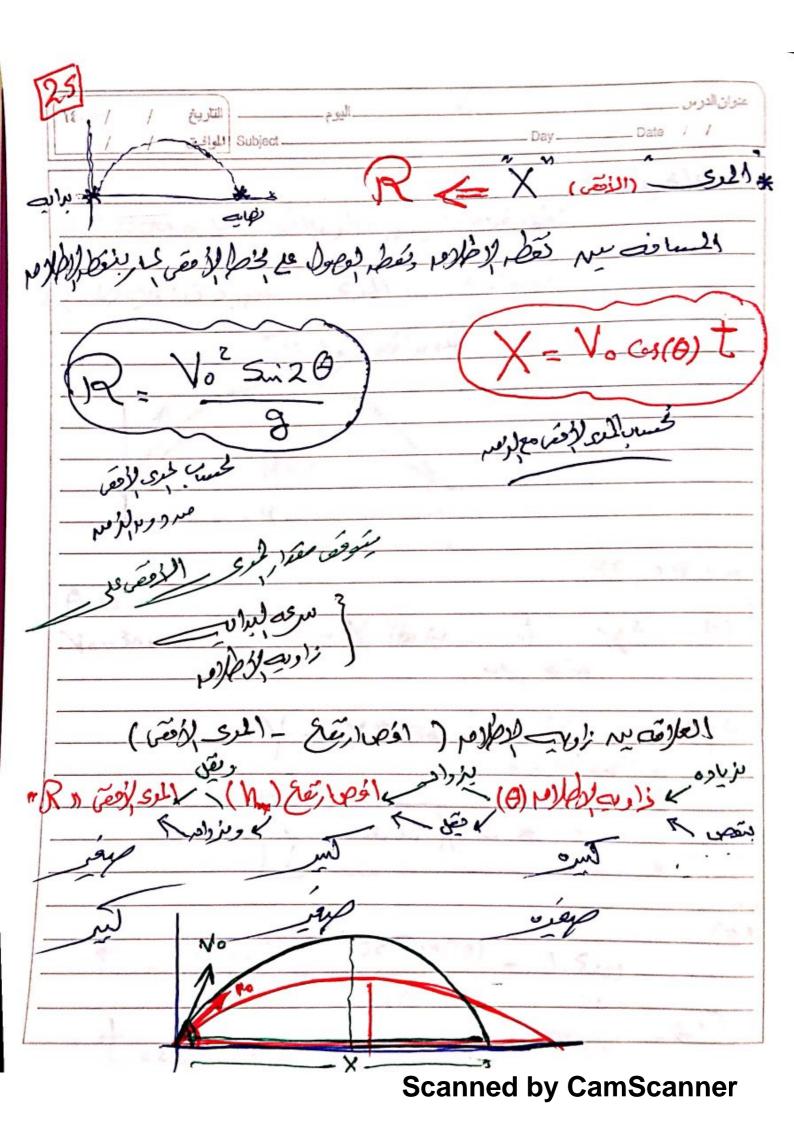

# الحركة

- حركة المقذوفات - الحركة الدائرية - مركز الثقل







إعداد

أ/ وليد الرشيدي







2 W/20 3/6 75Ko/h asul aso cold 75 Kaln, 90) 5- = 100 N = (20 m/52, 45) a = = 100

Scanned by CamScanner





Scanned by CamScanner





Scanned by CamScanner





Scanned by CamScanner

تعليلات هامت واصمرون ا 10 5 1 0 10 5 10 6 15 11 Subject عل الشفي ف (croted) (الشغل = العَوة م لازام) ديما سا معنى ا تجامعًا بحر العزب ليقاطعي عندورام الأطاع الزيعرة الحاه الأباب عًا م لا إلها نشي لري ه محصله وايًا الحَاه متحه محمله لازبالوكاهي Mark Me (1) 21



Scanned by CamScanner







**Scanned by CamScanner** 



Scanned by CamScanner



**Scanned by CamScanner** 



**Scanned by CamScanner** 



Scanned by CamScanner



Scanned by CamScanner





**Scanned by CamScanner** 



**Scanned by CamScanner** 













**Scanned by CamScanner** 







Scanned by CamScanner



**Scanned by CamScanner** 



Scanned by CamScanner





Scanned by CamScanner



Scanned by CamScanner





اليوم التاريخ التاريخ اليوم التاريخ التاريخ التاريخ اليوانية اليوانية اليوانية اليوانية اليوانية اليوانية اليوانية الموانية اليوانية اليوانية الموانية اليوانية الموانية اليوانية الموانية اليوانية اليوانية اليوانية الموانية اليوانية الموانية الموانية اليوانية الموانية المو التحبير لها على لعرف ازب فررس (عصارة) من المراس فيدُوورا لاحوصم لعسالم تكتب للرسمع باد فؤه جازيه مركزيه Fc= mide= my? = mw?v avill wold of y winz و فرا المان و مراعی لعظ مر فرم الفار العظر (x) فطول المعلى (x) العظر (x) مر سرور دوراه الحب (N) وتقريد 100 مراه الحب (N) V<sub>k-/b</sub> × 78 ve anned by CamScanner

مربعات عماله عالموه كالم سيارات حول