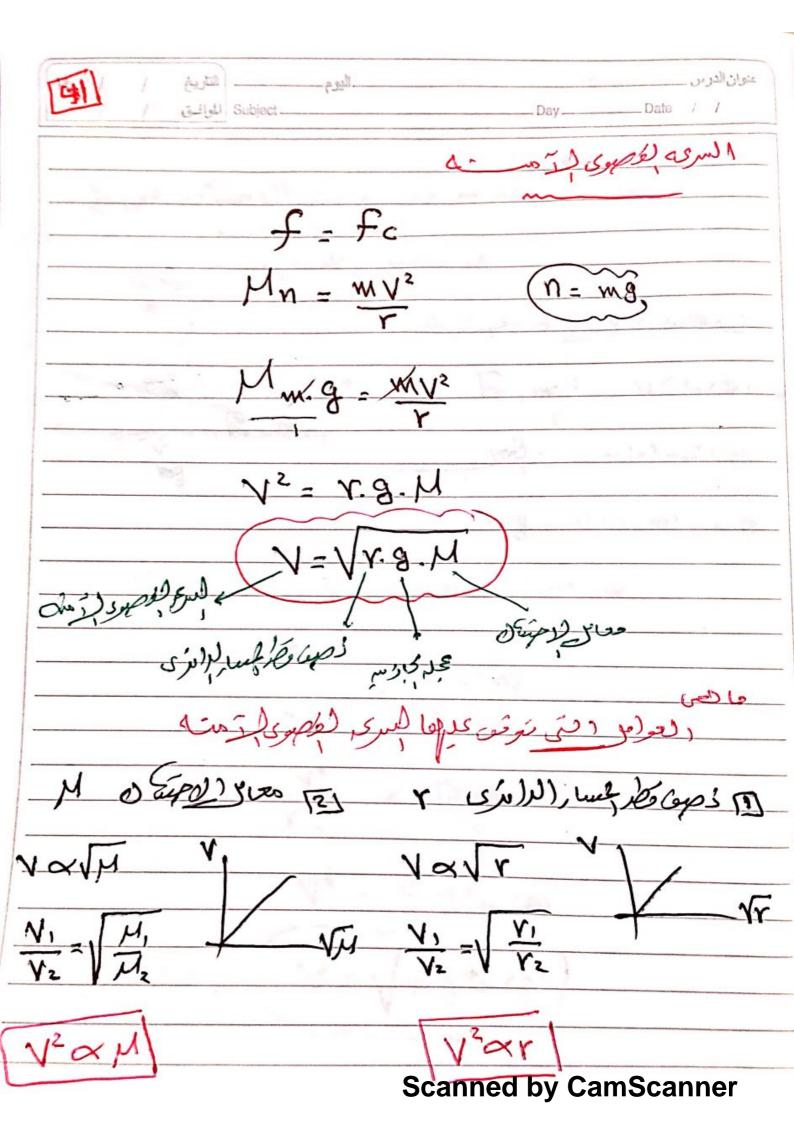

**Scanned by CamScanner** 

**Scanned by CamScanner** 

Scanned by CamScanner

**Scanned by CamScanner** 

Scanned by CamScanner

Scanned by CamScanner

Scanned by CamScanner

اليوم التاريخ التاريخ اليوم التاريخ التاريخ التاريخ اليوانية اليوانية اليوانية اليوانية اليوانية اليوانية اليوانية الموانية اليوانية اليوانية الموانية اليوانية الموانية اليوانية الموانية اليوانية اليوانية اليوانية الموانية اليوانية الموانية الموانية اليوانية الموانية المو التحبير لها على لعرف ازب فررس (عصارة) من المراس فيدُوورا لاحوصم لعسالم تكتب للرسمع باد فؤه جازيه مركزيه Fc= mide= my? = mw?v avill wold of y winz و فرا المان و مراعی لعظ مر فرم الفار العظر (x) فطول المعلى (x) العظر (x) مر سرور دوراه الحب (N) وتقريد 100 مراه الحب (N) V<sub>k-/b</sub> × 78 ve anned by CamScanner