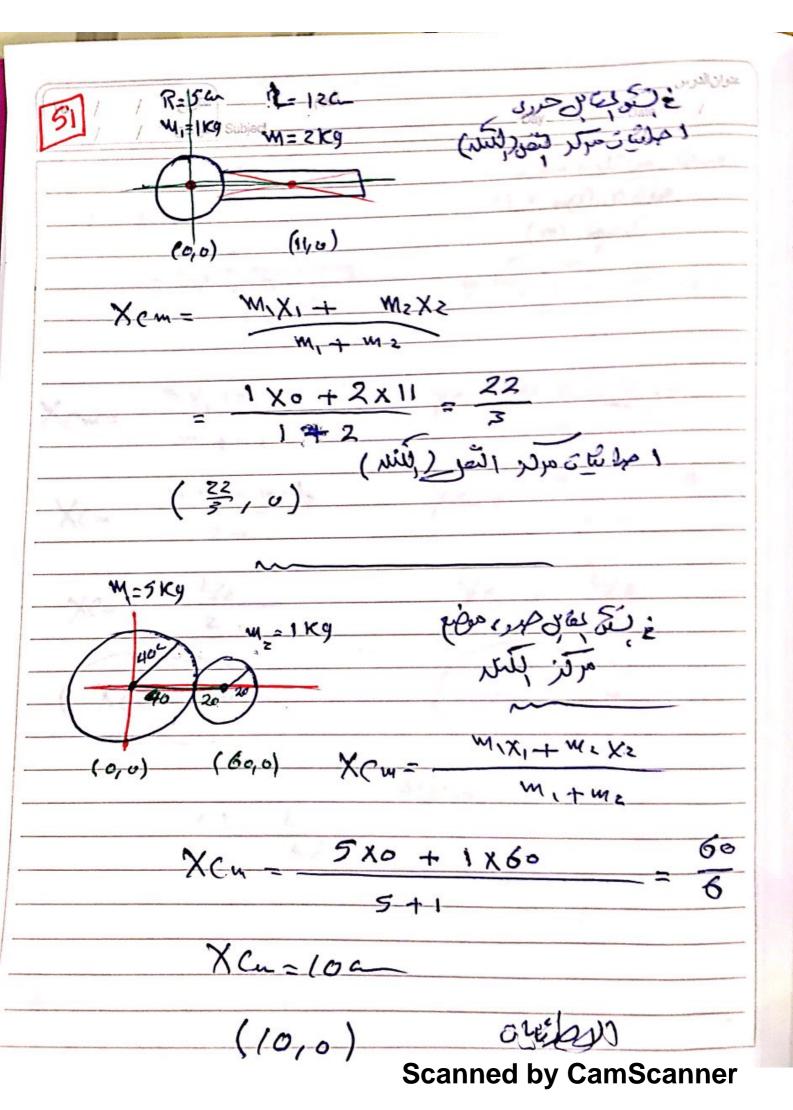

اليوم (20,20) التاريخ \_\_\_\_Date / 43=3 ع بِ کَمَ بِالْمَارِي مِنْ الْمَارِي مِنْ الْمَارِي مِنْ الْمِرِي مِنْ الْمِرِي مِنْ الْمِرِي مِنْ الْمِرِي مِن مرافز فتله عجري 20 20 Xcm = M1X1+M2X2+ M3X3+ MA MIT MEEMS +ma X cm = 1x0+2x20+3x20+4x0 1+2+344 40+60 - 100 - le M1 /1+ m2/2+ m3/3+ mayy YCm= my tuntus and /a = 1 x0 + 2 x0+ 3 x20+4x20 (Y ca = 14a) (10,14) Scanned to Cam Scanner