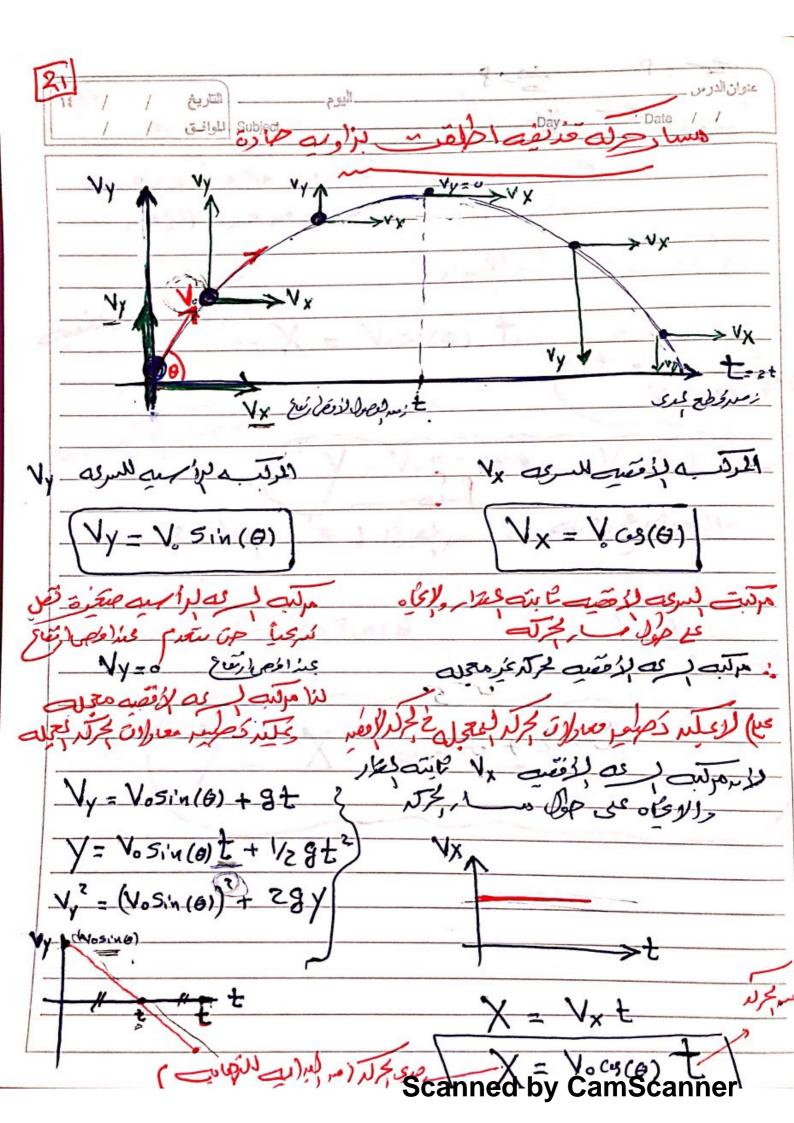

## ملخص

## فیزیاء ۱۱

الفصل الدراسي الأول

## الحركة

- حركة المقذوفات - الحركة الدائرية - مركز الثقل







إعداد

أ/ وليد الرشيدي







2 W/20 3/6 75Ko/h asul aso cold 75 Kaln, 90) 5- = 100 N = (20 m/52, 45) a = = 100

Scanned by CamScanner





Scanned by CamScanner





Scanned by CamScanner





Scanned by CamScanner

تعليلات هامت واصمرون ا 10 5 1 0 10 5 10 6 15 11 Subject عل الشفي ف (croted) (الشغل = العَوة م لازام) ديما سا معنى ا تجامعًا بحر العزب ليقاطعي عندورام الأطاع الزيعرة الحاه الأباب عًا م لا إلها نشي لري ه محصله وايًا الحَاه متحه محمله لازبالوكاهي Mark Me (1) 21



Scanned by CamScanner







**Scanned by CamScanner** 



Scanned by CamScanner



**Scanned by CamScanner** 



**Scanned by CamScanner** 



Scanned by CamScanner



Scanned by CamScanner





**Scanned by CamScanner** 



**Scanned by CamScanner** 













**Scanned by CamScanner** 







Scanned by CamScanner



**Scanned by CamScanner** 



Scanned by CamScanner





Scanned by CamScanner



Scanned by CamScanner





اليوم التاريخ التاريخ اليوم التاريخ التاريخ التاريخ اليوانية اليوانية اليوانية اليوانية اليوانية اليوانية اليوانية الموانية اليوانية اليوانية الموانية اليوانية الموانية اليوانية الموانية اليوانية اليوانية اليوانية الموانية اليوانية الموانية الموانية اليوانية الموانية المو التحبير لها على لعرف ازب فررس (عصارة) من المراس فيدُوورا لاحوصم لعسالم تكتب للرسمع باد فؤه جازيه مركزيه Fc= mide= my? = mw?v avill wold of y winz و فرا المان و مراعی لعظ مر فرم الفار العظر (x) فطول المعلى (x) العظر (x) مر سرور دوراه الحب (N) وتقريد 100 مراه الحب (N) V<sub>k-/b</sub> ×