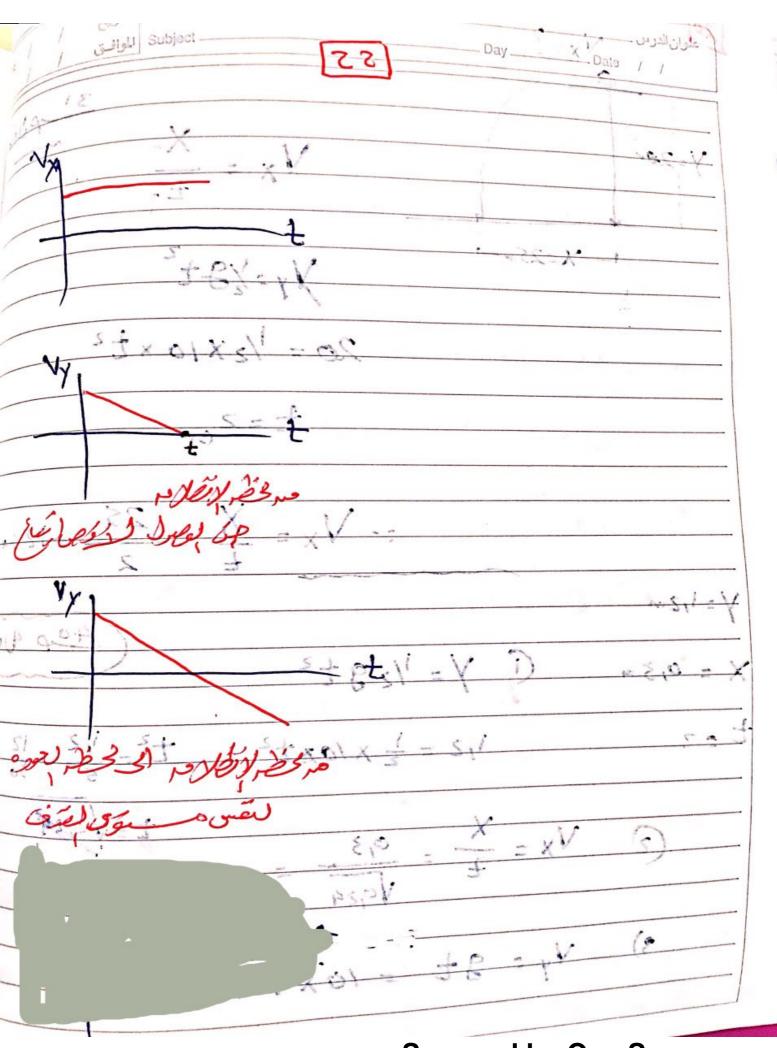

## ملخص

## فیزیاء ۱۱

الفصل الدراسي الأول

## الحركة

- حركة المقذوفات - الحركة الدائرية - مركز الثقل







إعداد

أ/ وليد الرشيدي







2 W/20 3/6 75Ko/h asul aso cold 75 Kaln, 90) 5- = 100 N = (20 m/52, 45) a = = 100

Scanned by CamScanner





Scanned by CamScanner





Scanned by CamScanner





Scanned by CamScanner

تعليلات هامت واصمرون ا 10 5 1 0 10 5 10 6 15 11 Subject عل الشفي ف (croted) (الشغل = العَوة م لازام) ديما سا معنى ا تجامعًا بحر العزب ليقاطعي عندورام الأطاع الزيعرة الحاه الأباب عًا م لا إلها نشي لري ه محصله وايًا الحَاه متحه محمله لازبالوكاهي Mark Me (1) 21



Scanned by CamScanner







**Scanned by CamScanner** 



Scanned by CamScanner



**Scanned by CamScanner** 



**Scanned by CamScanner** 



Scanned by CamScanner



Scanned by CamScanner





**Scanned by CamScanner** 



**Scanned by CamScanner** 













**Scanned by CamScanner** 







Scanned by CamScanner



**Scanned by CamScanner** 



Scanned by CamScanner





Scanned by CamScanner



Scanned by CamScanner





اليوم التاريخ التاريخ اليوم التاريخ التاريخ التاريخ اليوانية اليوانية اليوانية اليوانية اليوانية اليوانية اليوانية الموانية اليوانية اليوانية الموانية اليوانية الموانية اليوانية الموانية اليوانية اليوانية اليوانية الموانية اليوانية الموانية الموانية اليوانية الموانية المو التحبير لها على لعرف ازب فررس (عصارة) من المراس فيدُوورا لاحوصم لعسالم تكتب للرسمع باد فؤه جازيه مركزيه Fc= mide= my? = mw?v avill wold of y winz و فرا المان و مراعی لعظ مر فرم الفار العظر (x) فطول المعلى (x) العظر (x) مر سرور دوراه الحب (N) وتقريد 100 مراه الحب (N) V<sub>k-/b</sub> × 7