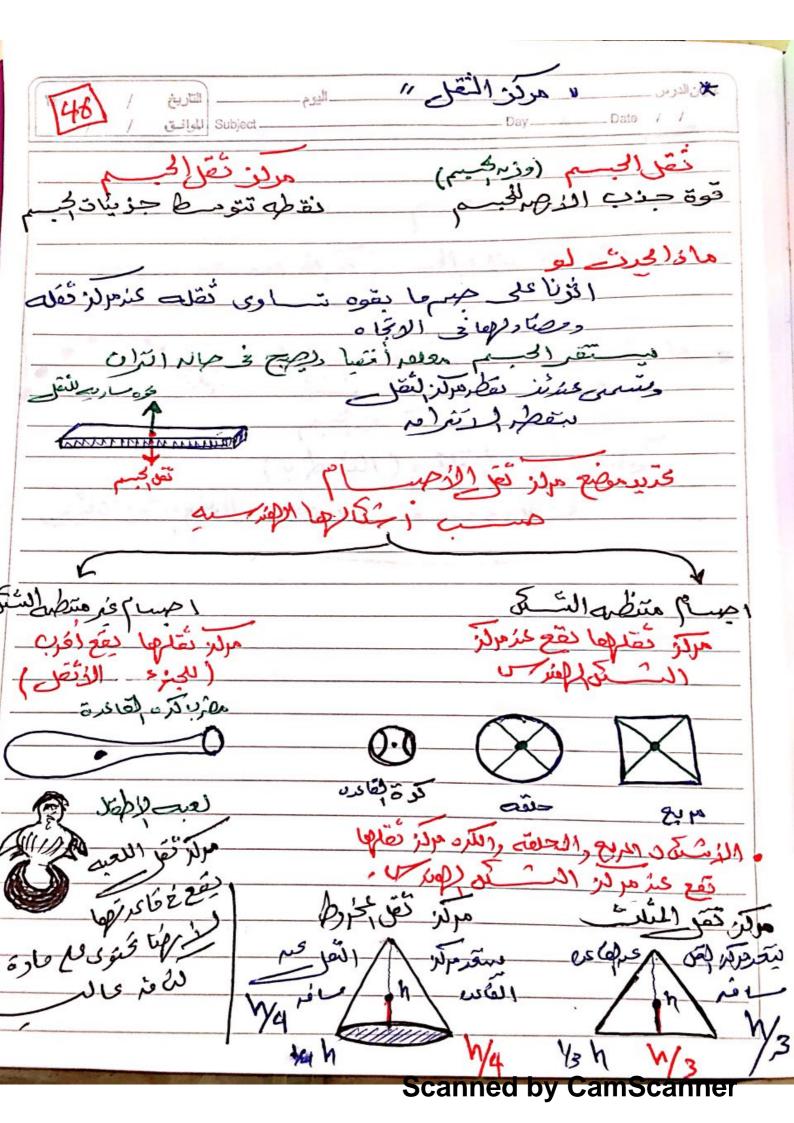

اليوم التاريخ Dato كالمانية المواقعة ا \* دواه مرم عط مرد نقله بقع عرج اطر قاعرنق مجامل ععى) لا متعلى المارا الحرام بزاريد مقطل الحريد بالأرب مقطل الحريد بالمربع العالمة عريز تعلى عريز تعلى المربع العالم مسيكا عريز تعله العُلِي مِن الْوَارِ لِهَا وَعِ فِي اللَّهِ الللَّهِ الللَّهِ اللَّهِ اللَّهِ اللللَّهِ اللَّهِ اللَّهِ الللَّهِ اللَّهِ اللَّهِ اللَّهِ اللّل \* ملاكم مولا تقل لحبم فريس مرف عرب بلوم المر ساتا وبصعب انقارب عع) کس النظاهر مسوک کسران (ده حن بلوید مردر نقابها کردن مهرالهایم والمعن العقاد/لها عع) لاسقاب المالي شراالماك Scanned by CamScanner