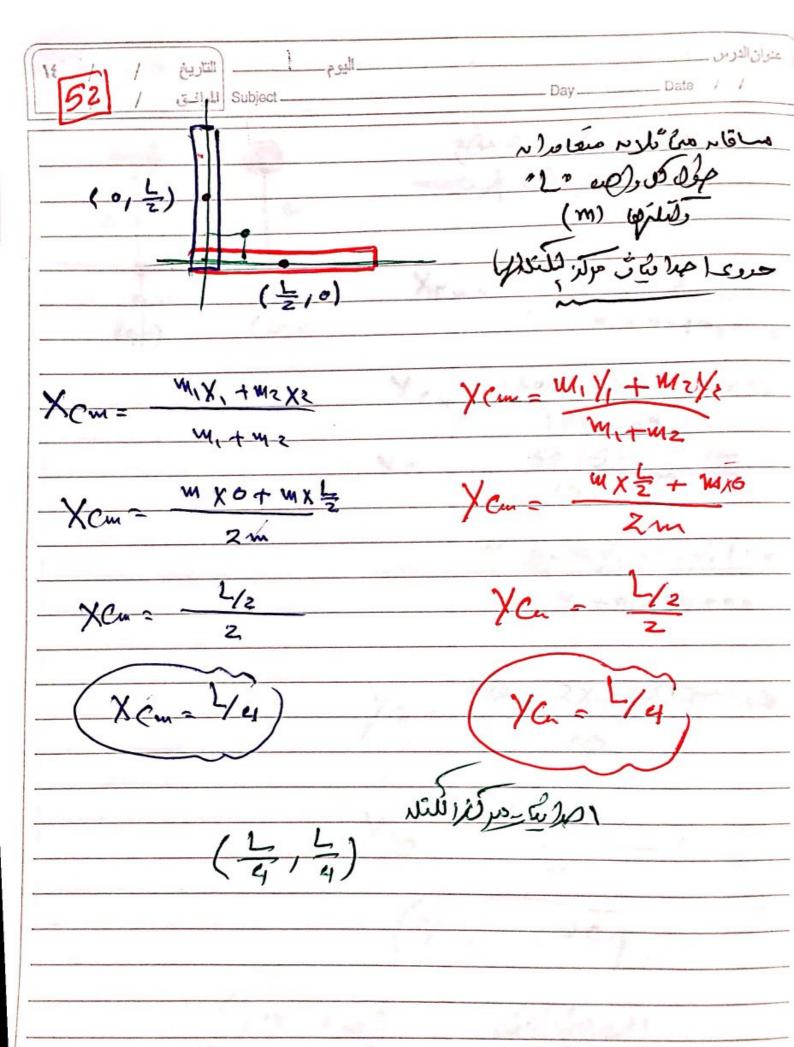

**Scanned by CamScanner** 

**Scanned by CamScanner** 

Scanned by CamScanner

**Scanned by CamScanner** 

Scanned by CamScanner

Scanned by CamScanner

Scanned by CamScanner

اليوم التاريخ التاريخ اليوم التاريخ التاريخ التاريخ اليوانية اليوانية اليوانية اليوانية اليوانية اليوانية اليوانية الموانية اليوانية اليوانية الموانية اليوانية الموانية اليوانية الموانية اليوانية اليوانية اليوانية الموانية اليوانية الموانية الموانية اليوانية الموانية المو التحبير لها على لعرف ازب فررس (عصارة) من المراس فيدُوورا لاحوصم لعسالم تكتب للرسمع باد فؤه جازيه مركزيه Fc= mide= my? = mw?v avill wold of y winz و فرا المان و مراعی لعظ مر فرم الفار العظر (x) فطول المعلى (x) العظر (x) مر سرور دوراه الحب (N) وتقريد 100 مراه الحب (N) V<sub>k-/b</sub> × 78 ve anned by CamScanner