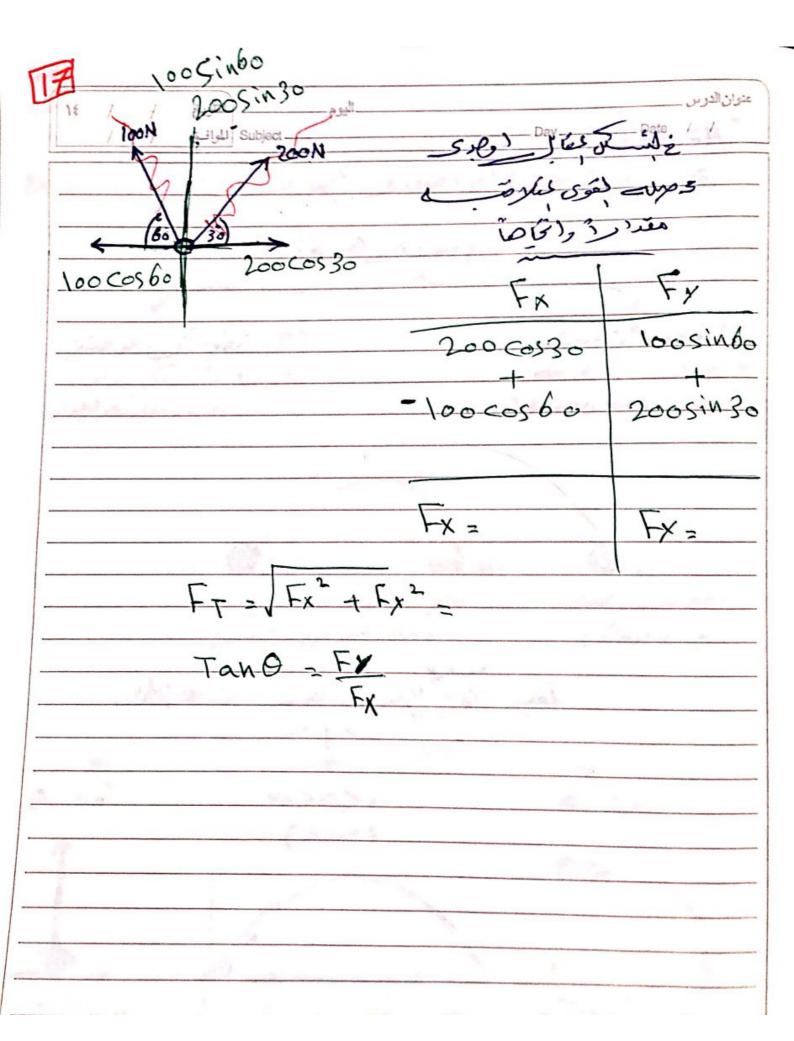

Scanned by CamScanner

تعليلات هامت واصمرون ا 10 5 1 0 10 5 10 6 15 11 Subject عل الشفي ف (croted) (الشغل = العَوة م لازام) ديما سا معنى ا تجامعًا بحر العزب ليقاطعي عندورام الأطاع الزيعرة الحاه الأباب عًا م لا إلها نشي لري ه محصله وايًا الحَاه متحه محمله لازبالوكاهي Mark Me (1) 21