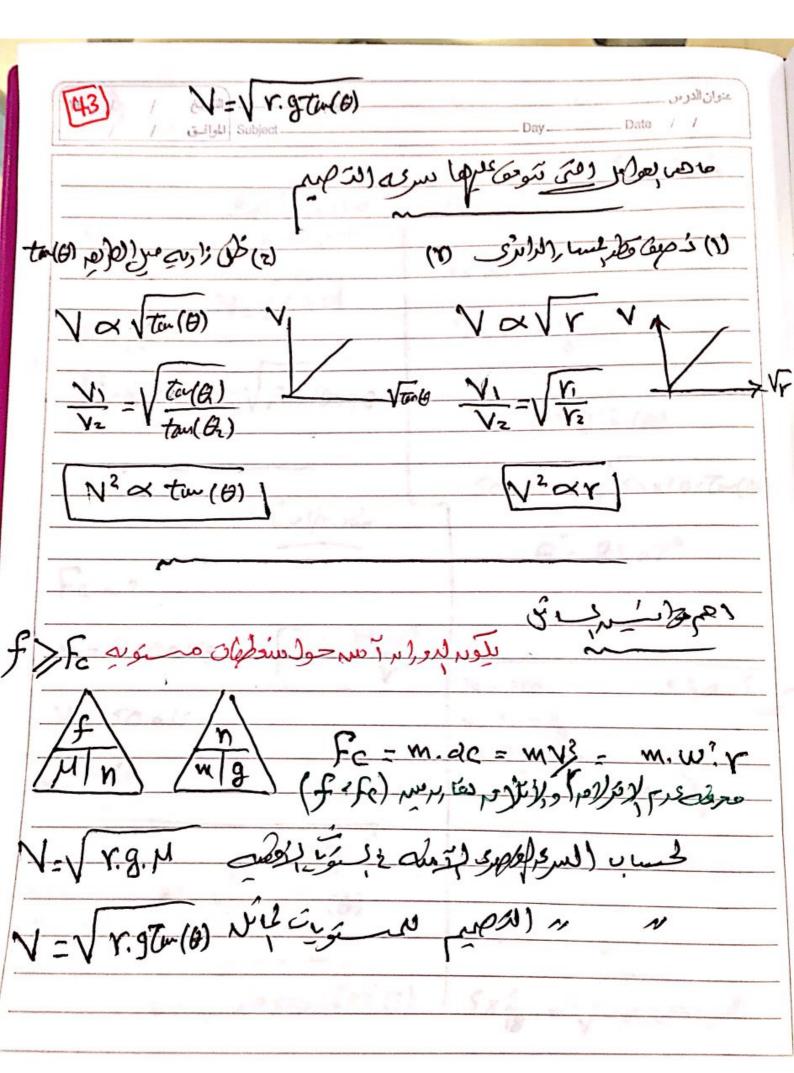

مربعات عماله عالموه كالم سيارات حول المنعظها ت الرائز بي المسيوي ( للفقيه) \* M) مى نظال أم دورال كر حول منفهف دالرى دورام أكم Scanned by CamScanner

**Scanned by CamScanner** 

Scanned by CamScanner

Scanned by CamScanner