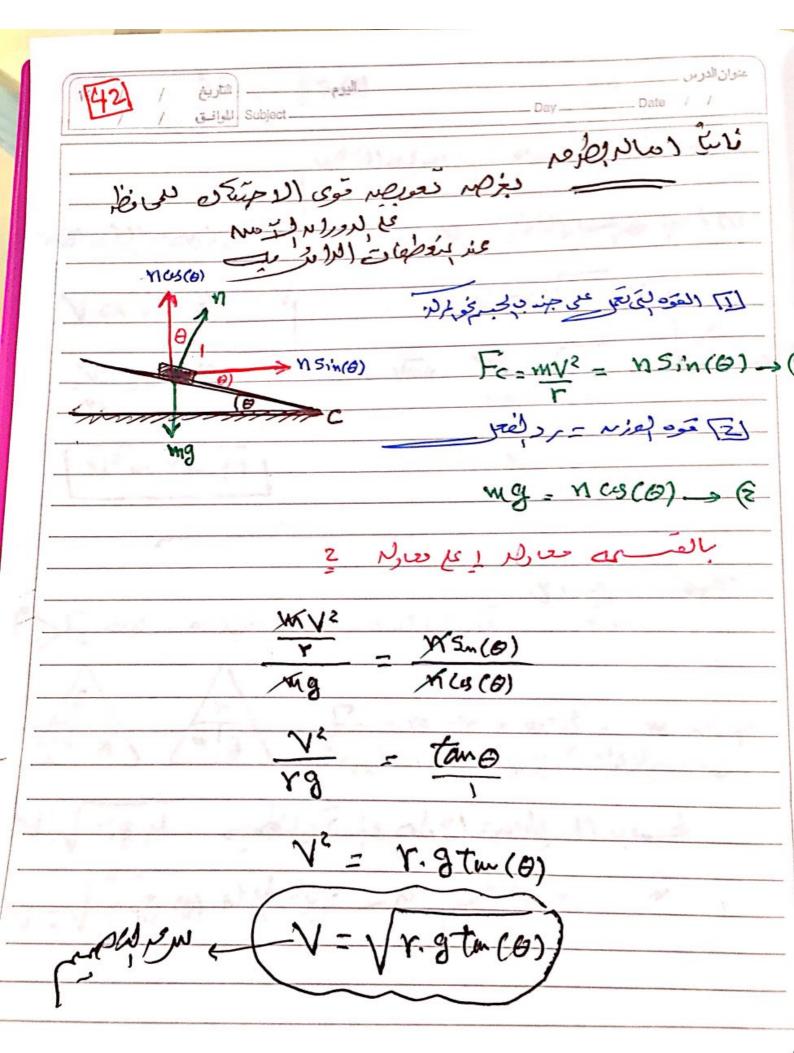

مربعات عماله عالموه كالم سيارات حول المنعظها ت الرائز بي المسيوي ( للفقيه) \* M) مى نظال أم دورال كر حول منفهف دالرى دورام أكم Scanned by CamScanner

**Scanned by CamScanner** 

Scanned by CamScanner

Scanned by CamScanner