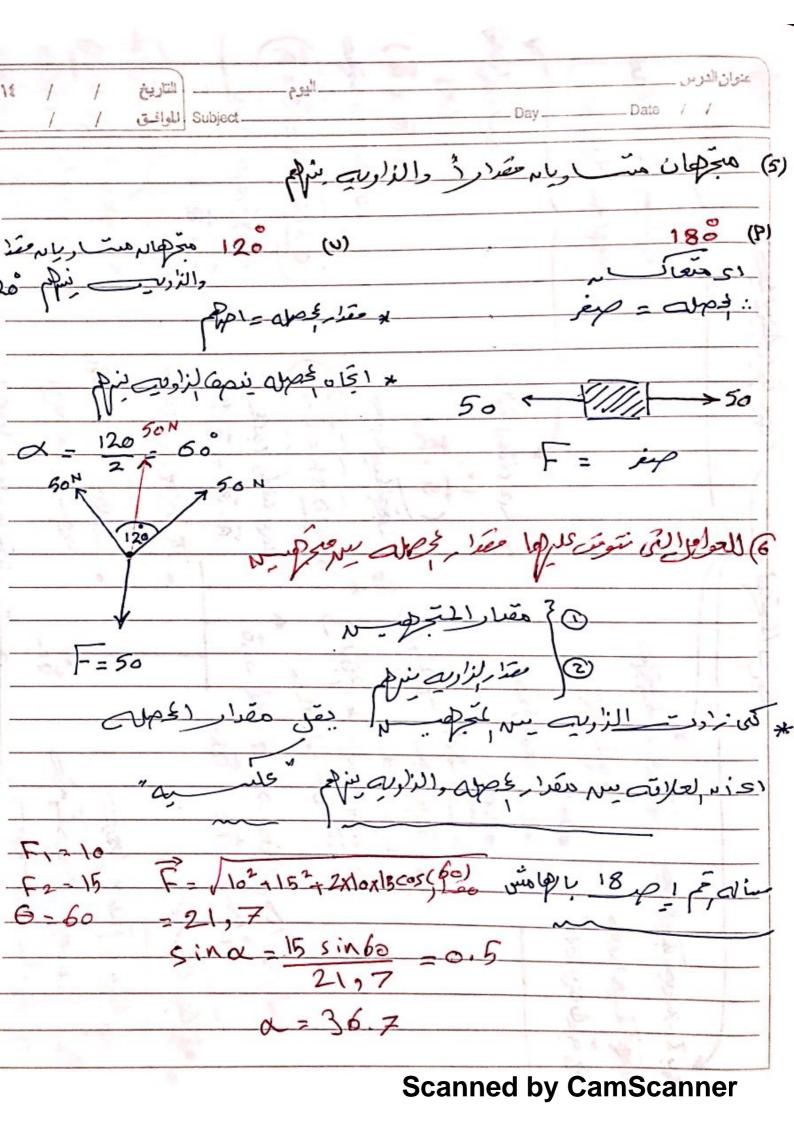

Scanned by CamScanner

تعليلات هامت واصمرون ا 10 5 1 0 10 5 10 6 15 11 Subject عل الشفي ف (croted) (الشغل = العَوة م لازام) ديما سا معنى ا تجامعًا بحر العزب ليقاطعي عندورام الأطاع الزيعرة الحاه الأباب عًا م لا إلها نشي لري ه محصله وايًا الحَاه متحه محمله لازبالوكاهي Mark Me (1) 21