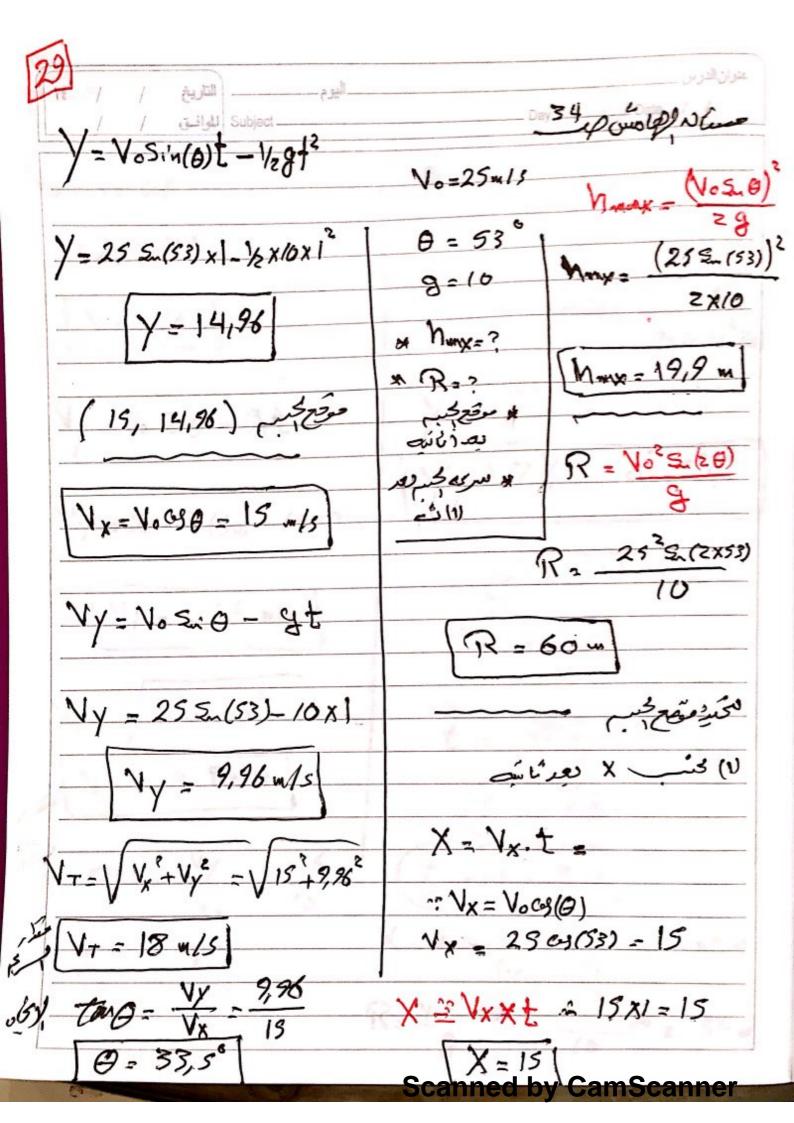

دائرية - مركز الثقل







إعداد

أ/ وليد الرشيدي







2 W/20 3/6 75Ko/h asul aso cold 75 Kaln, 90) 5- = 100 N = (20 m/52, 45) a = = 100

Scanned by CamScanner





Scanned by CamScanner





Scanned by CamScanner





Scanned by CamScanner

تعليلات هامت واصمرون ا 10 5 1 0 10 5 10 6 15 11 Subject عل الشفي ف (croted) (الشغل = العَوة م لازام) ديما سا معنى ا تجامعًا بحر العزب ليقاطعي عندورام الأطاع الزيعرة الحاه الأباب عًا م لا إلها نشي لري ه محصله وايًا الحَاه متحه محمله لازبالوكاهي Mark Me (1) 21



Scanned by CamScanner







**Scanned by CamScanner** 



Scanned by CamScanner



**Scanned by CamScanner** 



**Scanned by CamScanner** 



Scanned by CamScanner



Scanned by CamScanner





**Scanned by CamScanner** 



**Scanned by CamScanner** 













**Scanned by CamScanner** 







Scanned by CamScanner



**Scanned by CamScanner** 



Scanned by CamScanner





Scanned by CamScanner



Scanned by CamScanner





اليوم التاريخ التاريخ اليوم التاريخ التاريخ التاريخ اليوانية اليوانية اليوانية اليوانية اليوانية اليوانية اليوانية الموانية اليوانية اليوانية الموانية اليوانية الموانية اليوانية الموانية اليوانية اليوانية اليوانية الموانية اليوانية الموانية الموانية اليوانية الموانية المو التحبير لها على لعرف ازب فررس (عصارة) من المراس فيدُوورا لاحوصم لعسالم تكتب للرسمع باد فؤه جازيه مركزيه Fc= mide= my? = mw?v avill wold of y winz و فرا المان و مراعی لعظ مر فرم الفار العظر (x) فطول المعلى (x) العظر (x) مر سرور دوراه الحب (N) وتقريد 100 مراه الحب (N) V<sub>k-/b</sub> × 78 ve anned by CamScanner

مربعات عماله عالموه كالم سيارات حول المنعظها ت الرائز بي المسيوي ( للفقيه)