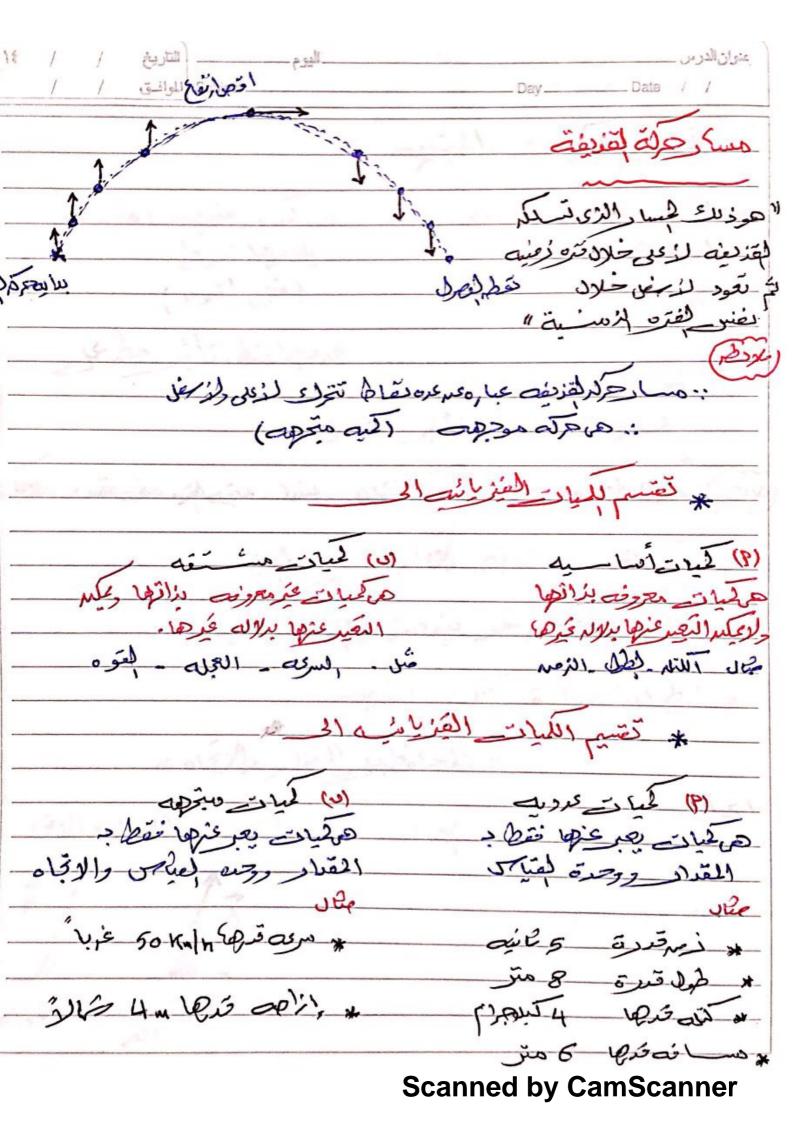

Scanned by CamScanner

تعليلات هامت واصمرون ا 10 5 1 0 10 5 10 6 15 11 Subject عل الشفي ف (croted) (الشغل = العَوة م لازام) ديما سا معنى ا تجامعًا بحر العزب ليقاطعي عندورام الأطاع الزيعرة الحاه الأباب عًا م لا إلها نشي لري ه محصله وايًا الحَاه متحه محمله لازبالوكاهي Mark Me (1) 21