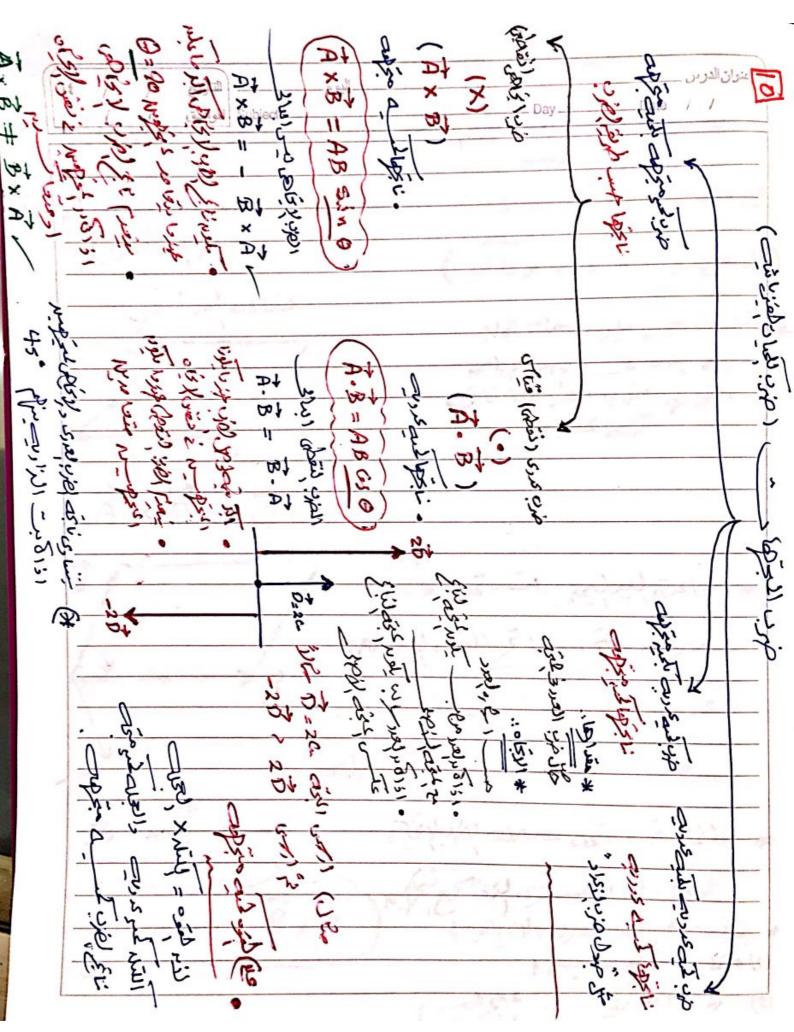

Scanned by CamScanner

تعليلات هامت واصمرون ا 10 5 1 0 10 5 10 6 15 11 Subject عل الشفي ف (croted) (الشغل = العَوة م لازام) ديما سا معنى ا تجامعًا بحر العزب ليقاطعي عندورام الأطاع الزيعرة الحاه الأباب عًا م لا إلها نشي لري ه محصله وايًا الحَاه متحه محمله لازبالوكاهي Mark Me (1) 21