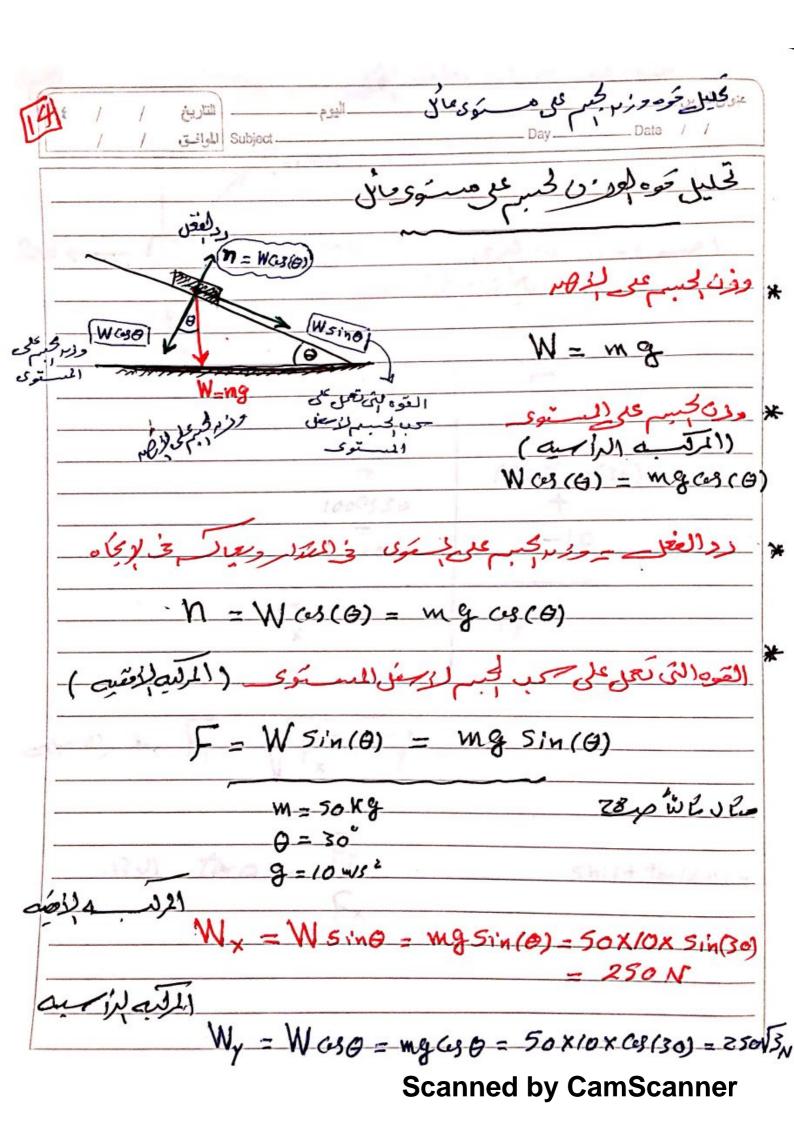

Scanned by CamScanner

تعليلات هامت واصمرون ا 10 5 1 0 10 5 10 6 15 11 Subject عل الشفي ف (croted) (الشغل = العَوة م لازام) ديما سا معنى ا تجامعًا بحر العزب ليقاطعي عندورام الأطاع الزيعرة الحاه الأباب عًا م لا إلها نشي لري ه محصله وايًا الحَاه متحه محمله لازبالوكاهي Mark Me (1) 21