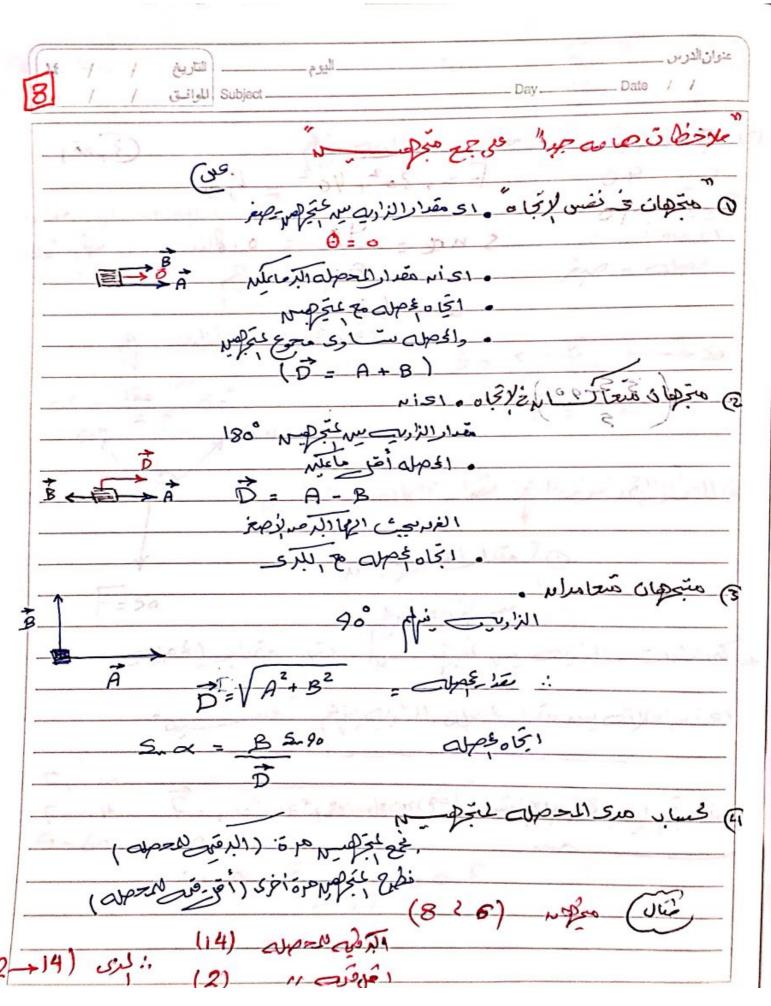

Scanned by CamScanner

تعليلات هامت واصمرون ا 10 5 1 0 10 5 10 6 15 11 Subject عل الشفي ف (croted) (الشغل = العَوة م لازام) ديما سا معنى ا تجامعًا بحر العزب ليقاطعي عندورام الأطاع الزيعرة الحاه الأباب عًا م لا إلها نشي لري ه محصله وايًا الحَاه متحه محمله لازبالوكاهي Mark Me (1) 21