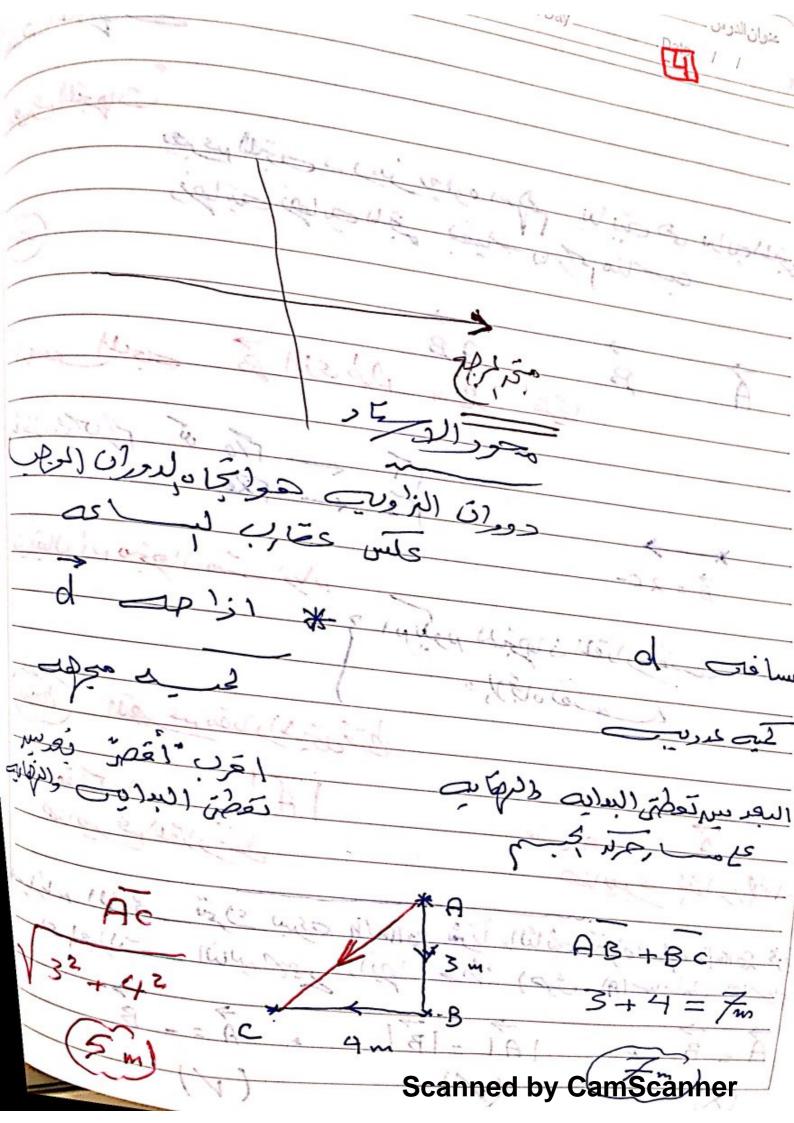

مربعات عماله عالموه كالم سيارات حول المنعظها ت الرائز بي المسيوي ( للفقيه) \* M) مى نظال أم دورال كر حول منفهف دالرى دورام أكم Scanned by CamScanner

**Scanned by CamScanner** 

Scanned by CamScanner

Scanned by CamScanner