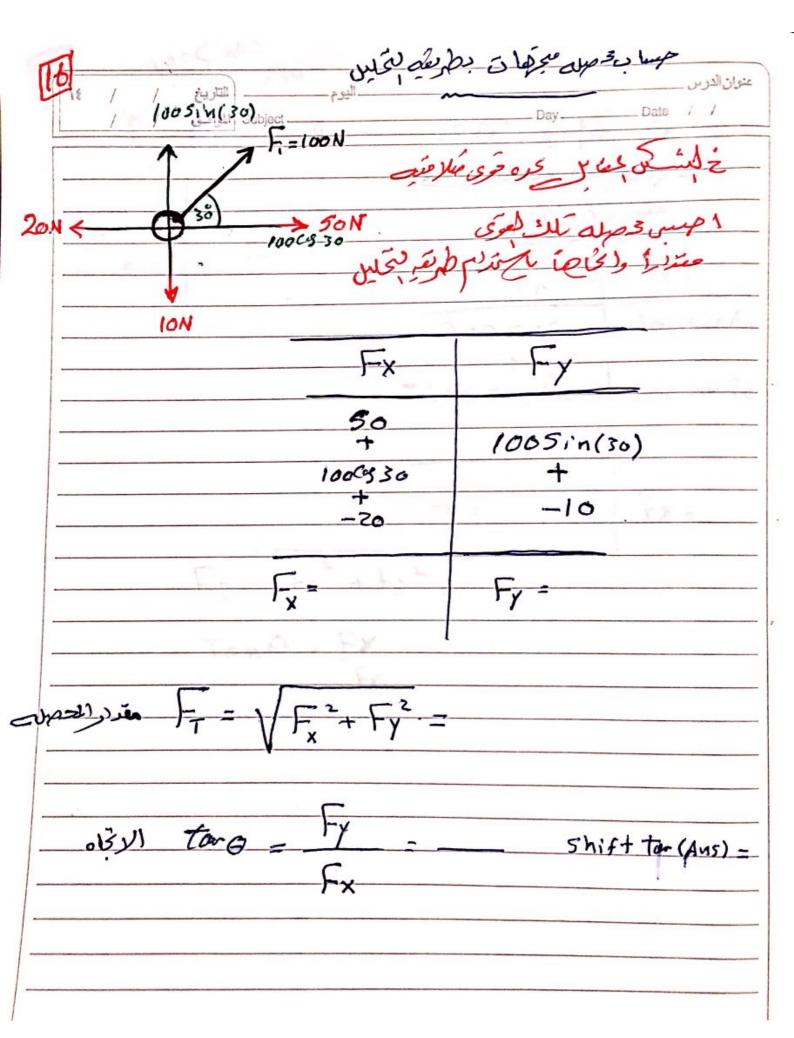

Scanned by CamScanner

تعليلات هامت واصمرون ا 10 5 1 0 10 5 10 6 15 11 Subject عل الشفي ف (croted) (الشغل = العَوة م لازام) ديما سا معنى ا تجامعًا بحر العزب ليقاطعي عندورام الأطاع الزيعرة الحاه الأباب عًا م لا إلها نشي لري ه محصله وايًا الحَاه متحه محمله لازبالوكاهي Mark Me (1) 21