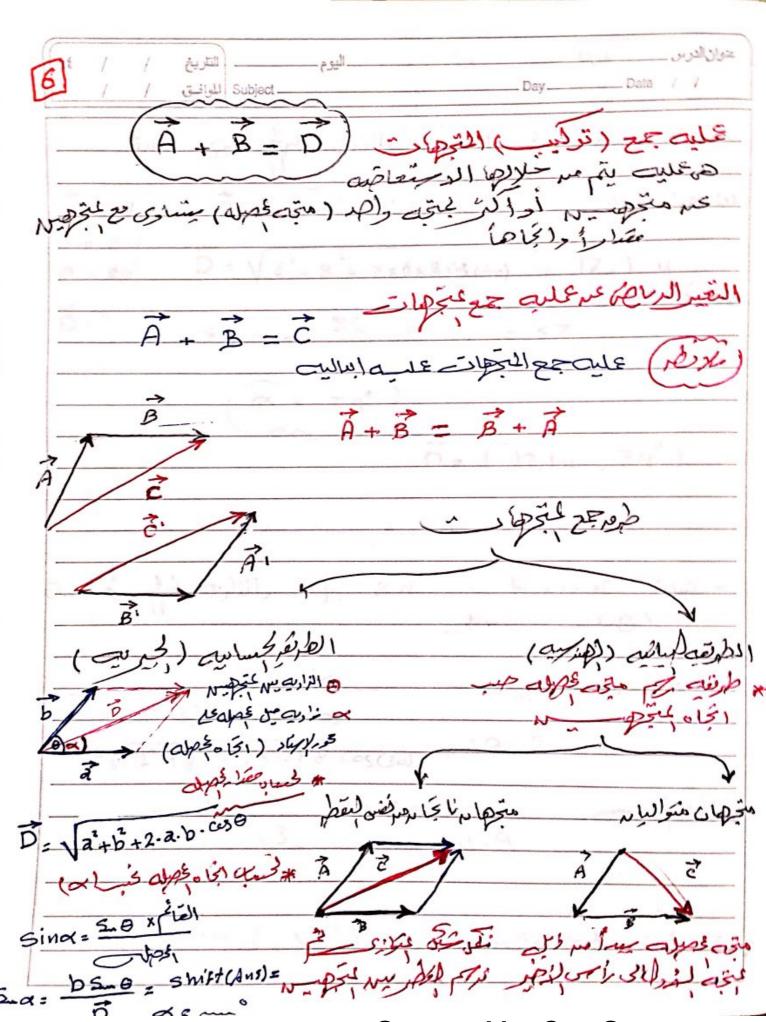

Scanned by CamScanner

تعليلات هامت واصمرون ا 10 5 1 0 10 5 10 6 15 11 Subject عل الشفي ف (croted) (الشغل = العَوة م لازام) ديما سا معنى ا تجامعًا بحر العزب ليقاطعي عندورام الأطاع الزيعرة الحاه الأباب عًا م لا إلها نشي لري ه محصله وايًا الحَاه متحه محمله لازبالوكاهي Mark Me (1) 21