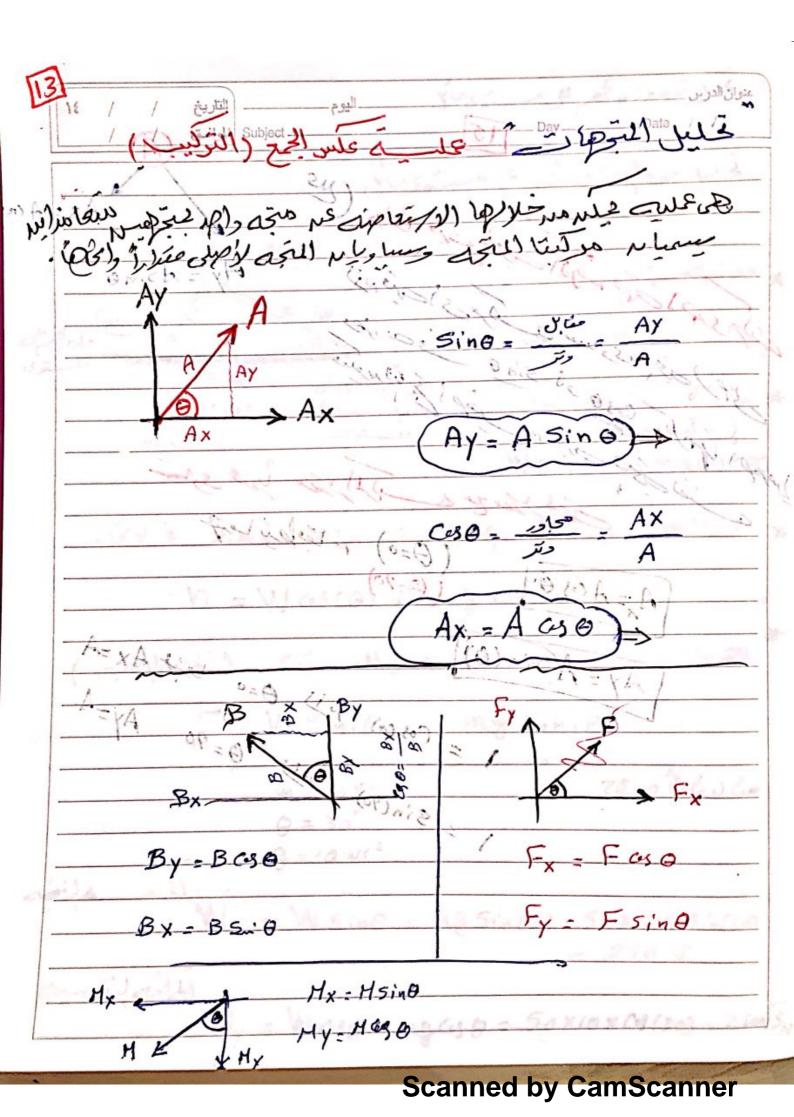

Scanned by CamScanner

تعليلات هامت واصمرون ا 10 5 1 0 10 5 10 6 15 11 Subject عل الشفي ف (croted) (الشغل = العَوة م لازام) ديما سا معنى ا تجامعًا بحر العزب ليقاطعي عندورام الأطاع الزيعرة الحاه الأباب عًا م لا إلها نشي لري ه محصله وايًا الحَاه متحه محمله لازبالوكاهي Mark Me (1) 21