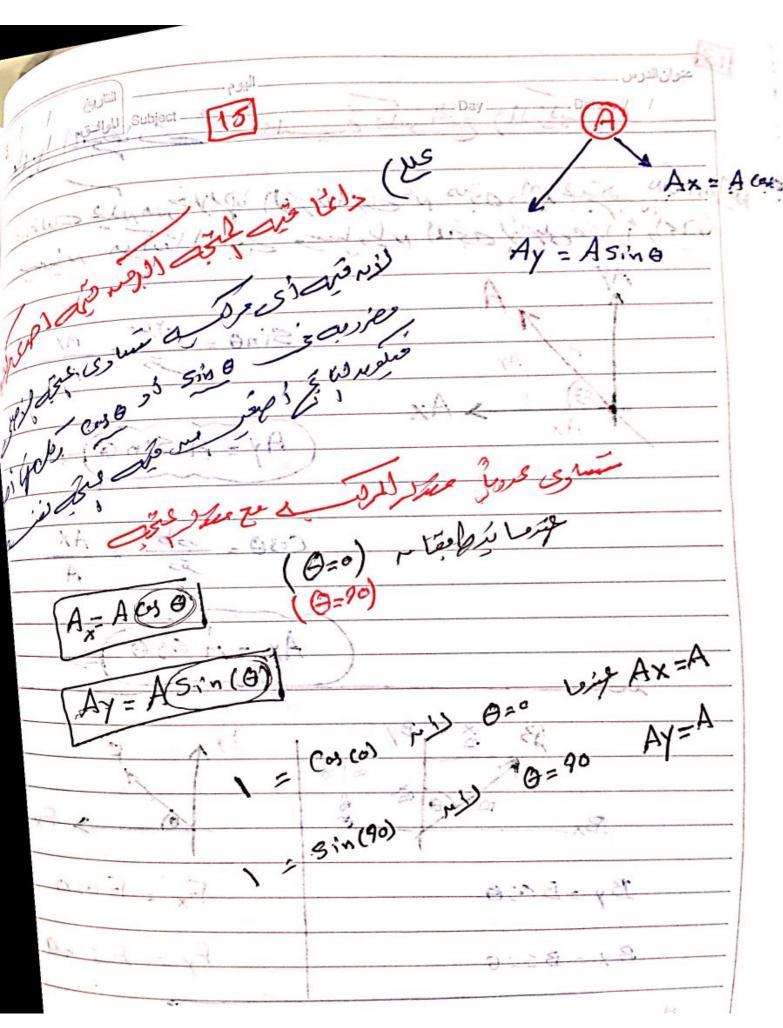

Scanned by CamScanner

تعليلات هامت واصمرون ا 10 5 1 0 10 5 10 6 15 11 Subject عل الشفي ف (croted) (الشغل = العَوة م لازام) ديما سا معنى ا تجامعًا بحر العزب ليقاطعي عندورام الأطاع الزيعرة الحاه الأباب عًا م لا إلها نشي لري ه محصله وايًا الحَاه متحه محمله لازبالوكاهي Mark Me (1) 21