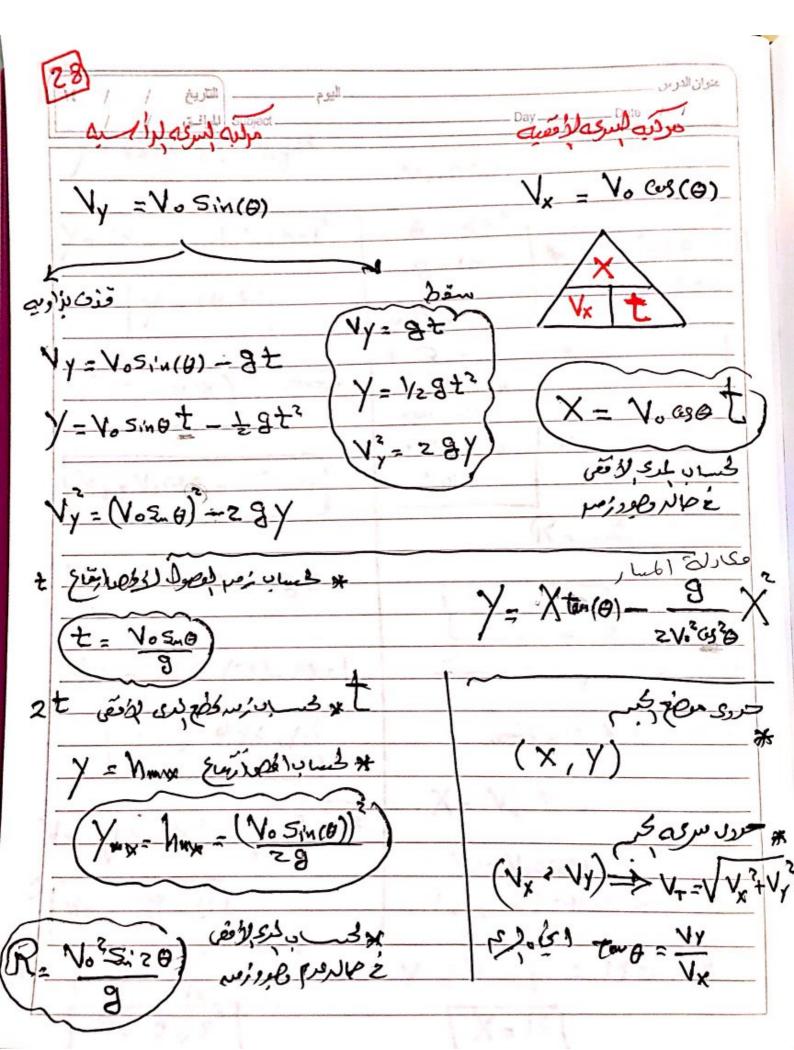

- حركة المقذوفات - الحركة الدائرية - مركز الثقل







إعداد

أ/ وليد الرشيدي







2 W/20 3/6 75Ko/h asul aso cold 75 Kaln, 90) 5- = 100 N = (20 m/52, 45) a = = 100

Scanned by CamScanner





Scanned by CamScanner





Scanned by CamScanner





Scanned by CamScanner

تعليلات هامت واصمرون ا 10 5 1 0 10 5 10 6 15 11 Subject عل الشفي ف (croted) (الشغل = العَوة م لازام) ديما سا معنى ا تجامعًا بحر العزب ليقاطعي عندورام الأطاع الزيعرة الحاه الأباب عًا م لا إلها نشي لري ه محصله وايًا الحَاه متحه محمله لازبالوكاهي Mark Me (1) 21



Scanned by CamScanner







**Scanned by CamScanner** 



Scanned by CamScanner



**Scanned by CamScanner** 



**Scanned by CamScanner** 



Scanned by CamScanner



Scanned by CamScanner





**Scanned by CamScanner** 



**Scanned by CamScanner** 













**Scanned by CamScanner** 







Scanned by CamScanner



**Scanned by CamScanner** 



Scanned by CamScanner





Scanned by CamScanner



Scanned by CamScanner





اليوم التاريخ التاريخ اليوم التاريخ التاريخ التاريخ اليوانية اليوانية اليوانية اليوانية اليوانية اليوانية اليوانية الموانية اليوانية اليوانية الموانية اليوانية الموانية اليوانية الموانية اليوانية اليوانية اليوانية الموانية اليوانية الموانية الموانية اليوانية الموانية المو التحبير لها على لعرف ازب فررس (عصارة) من المراس فيدُوورا لاحوصم لعسالم تكتب للرسمع باد فؤه جازيه مركزيه Fc= mide= my? = mw?v avill wold of y winz و فرا المان و مراعی لعظ مر فرم الفار العظر (x) فطول المعلى (x) العظر (x) مر سرور دوراه الحب (N) وتقريد 100 مراه الحب (N) V<sub>k-/b</sub> × 78 ve anned by CamScanner

مربعات عماله عالموه كالم سيارات حول المنعظها