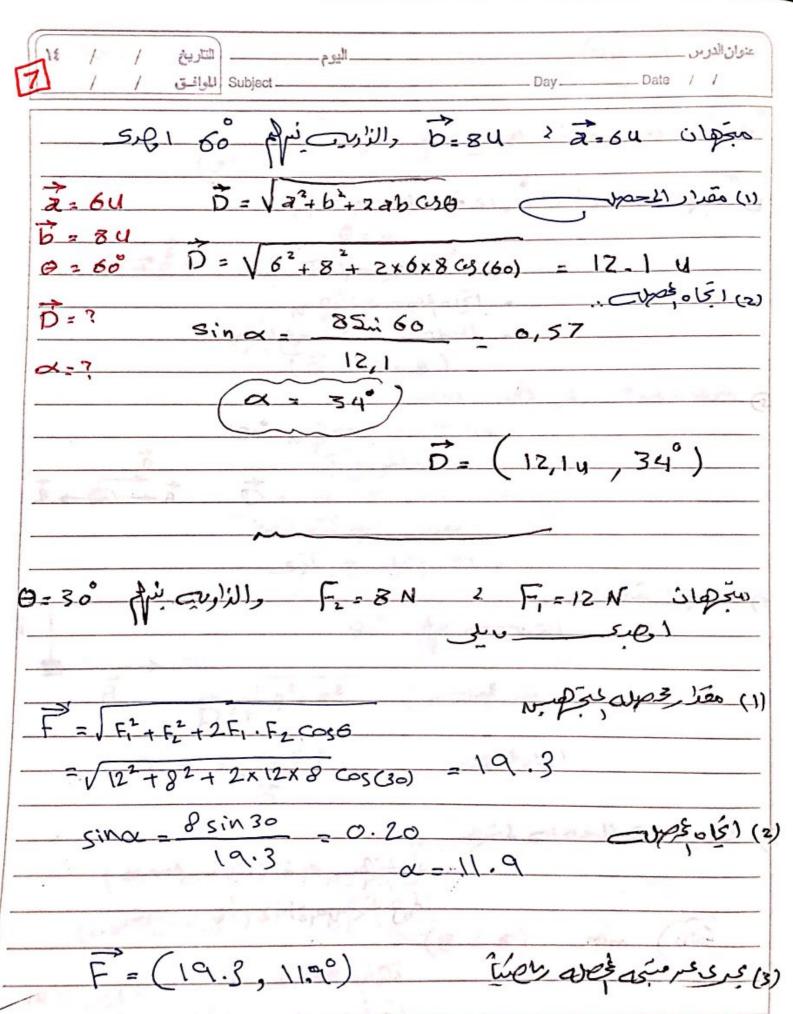

Scanned by CamScanner

تعليلات هامت واصمرون ا 10 5 1 0 10 5 10 6 15 11 Subject عل الشفي ف (croted) (الشغل = العَوة م لازام) ديما سا معنى ا تجامعًا بحر العزب ليقاطعي عندورام الأطاع الزيعرة الحاه الأباب عًا م لا إلها نشي لري ه محصله وايًا الحَاه متحه محمله لازبالوكاهي Mark Me (1) 21