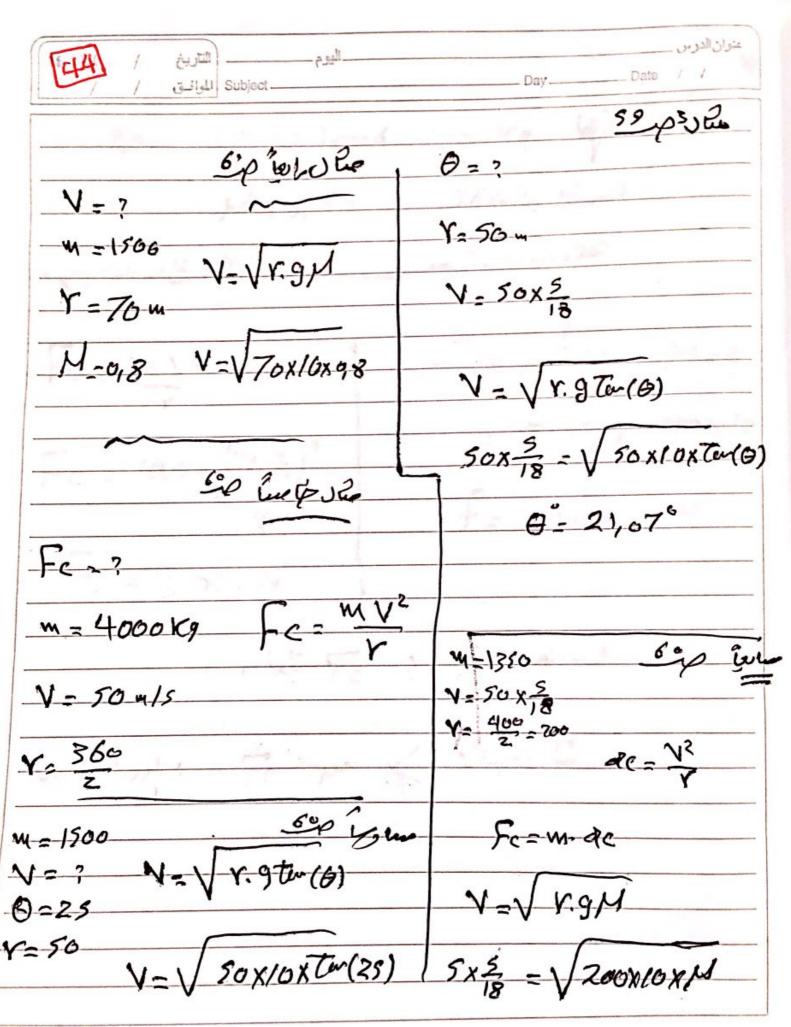

**Scanned by CamScanner** 

**Scanned by CamScanner** 

Scanned by CamScanner

**Scanned by CamScanner** 

Scanned by CamScanner

Scanned by CamScanner

Scanned by CamScanner

اليوم التاريخ التاريخ اليوم التاريخ التاريخ التاريخ اليوانية اليوانية اليوانية اليوانية اليوانية اليوانية اليوانية الموانية اليوانية اليوانية الموانية اليوانية الموانية اليوانية الموانية اليوانية اليوانية اليوانية الموانية اليوانية الموانية الموانية اليوانية الموانية المو التحبير لها على لعرف ازب فررس (عصارة) من المراس فيدُوورا لاحوصم لعسالم تكتب للرسمع باد فؤه جازيه مركزيه Fc= mide= my? = mw?v avill wold of y winz و فرا المان و مراعی لعظ مر فرم الفار العظر (x) فطول المعلى (x) العظر (x) مر سرور دوراه الحب (N) وتقريد 100 مراه الحب (N) V<sub>k-/b</sub> × 78 ve anned by CamScanner

مربعات عماله عالموه كالم سيارات حول المنعظها ت الرائز بي المسيوي ( للفقيه) \* M) مى نظال أم دورال كر حول منفهف دالرى دورام أكم Scanned by CamScanner

**Scanned by CamScanner** 

Scanned by CamScanner

Scanned by CamScanner