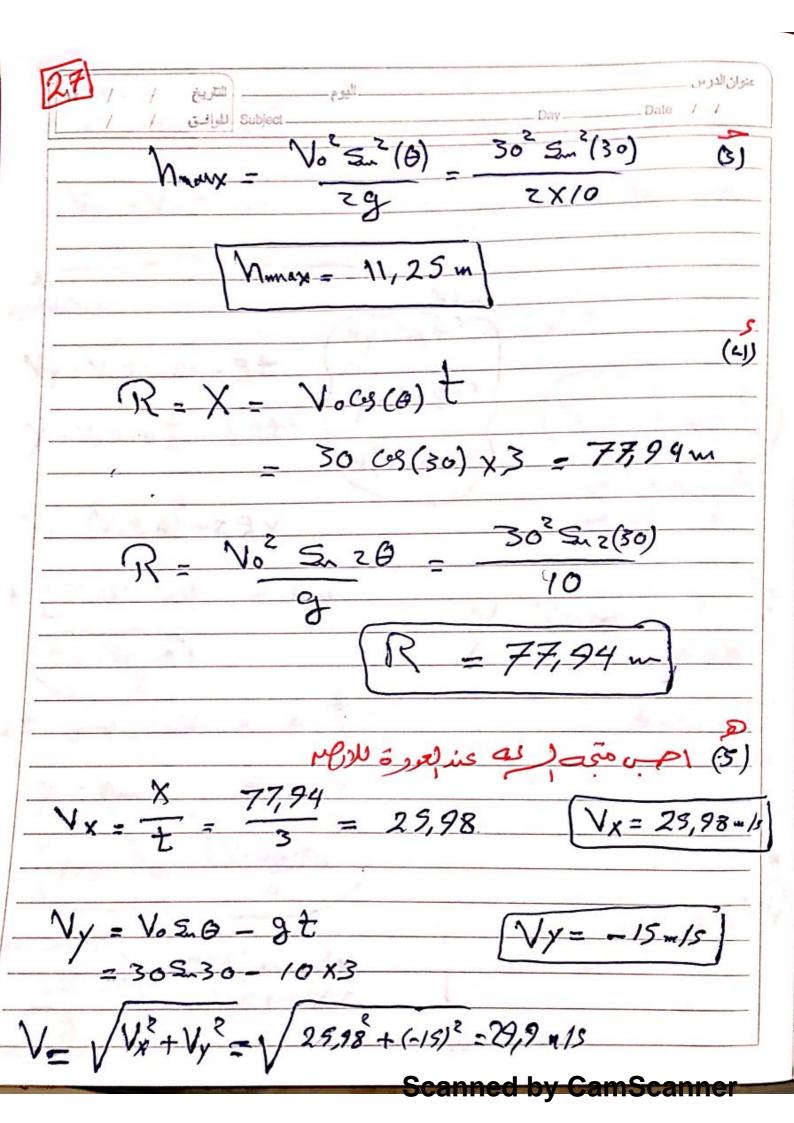

حركة

- حركة المقذوفات - الحركة الدائرية - مركز الثقل







إعداد

أ/ وليد الرشيدي







2 W/20 3/6 75Ko/h asul aso cold 75 Kaln, 90) 5- = 100 N = (20 m/52, 45) a = = 100

Scanned by CamScanner





Scanned by CamScanner





Scanned by CamScanner





Scanned by CamScanner

تعليلات هامت واصمرون ا 10 5 1 0 10 5 10 6 15 11 Subject عل الشفي ف (croted) (الشغل = العَوة م لازام) ديما سا معنى ا تجامعًا بحر العزب ليقاطعي عندورام الأطاع الزيعرة الحاه الأباب عًا م لا إلها نشي لري ه محصله وايًا الحَاه متحه محمله لازبالوكاهي Mark Me (1) 21



Scanned by CamScanner







**Scanned by CamScanner** 



Scanned by CamScanner



**Scanned by CamScanner** 



**Scanned by CamScanner** 



Scanned by CamScanner



Scanned by CamScanner





**Scanned by CamScanner** 



**Scanned by CamScanner** 













**Scanned by CamScanner** 







Scanned by CamScanner



**Scanned by CamScanner** 



Scanned by CamScanner





Scanned by CamScanner



Scanned by CamScanner





اليوم التاريخ التاريخ اليوم التاريخ التاريخ التاريخ اليوانية اليوانية اليوانية اليوانية اليوانية اليوانية اليوانية الموانية اليوانية اليوانية الموانية اليوانية الموانية اليوانية الموانية اليوانية اليوانية اليوانية الموانية اليوانية الموانية الموانية اليوانية الموانية المو التحبير لها على لعرف ازب فررس (عصارة) من المراس فيدُوورا لاحوصم لعسالم تكتب للرسمع باد فؤه جازيه مركزيه Fc= mide= my? = mw?v avill wold of y winz و فرا المان و مراعی لعظ مر فرم الفار العظر (x) فطول المعلى (x) العظر (x) مر سرور دوراه الحب (N) وتقريد 100 مراه الحب (N) V<sub>k-/b</sub> × 78 ve anned by CamScanner

مربعات عماله عالموه كالم سيارات حول المن