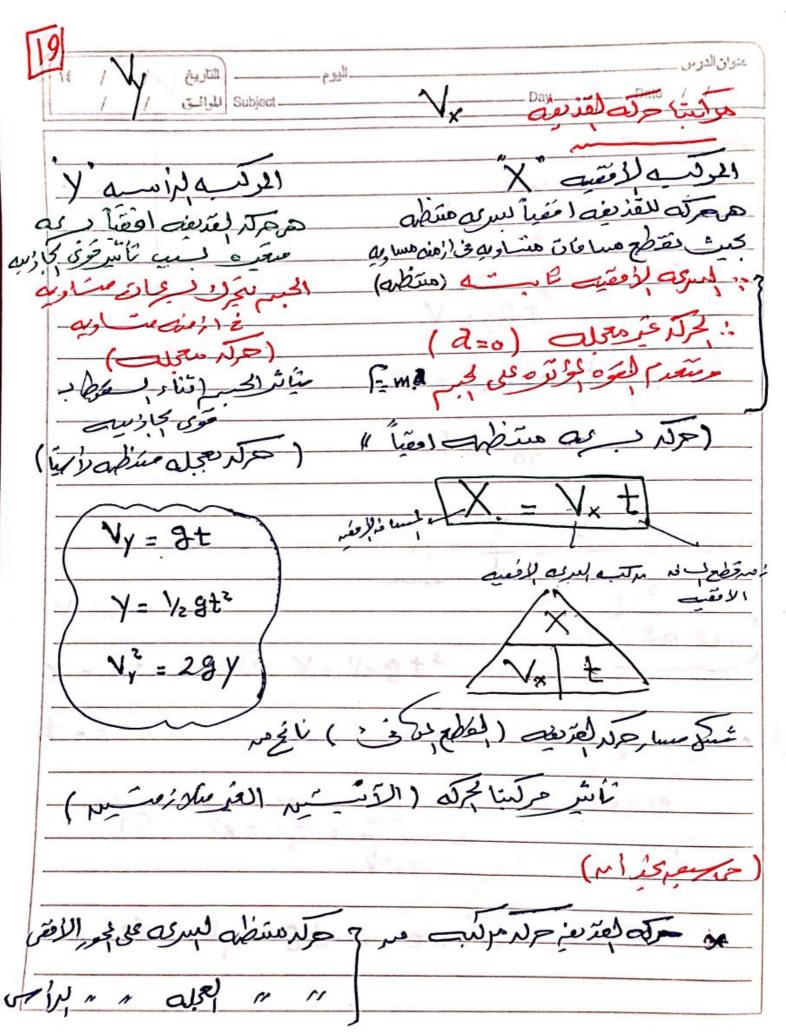

## ملخص

## فیزیاء ۱۱

الفصل الدراسي الأول

## الحركة

- حركة المقذوفات - الحركة الدائرية - مركز الثقل







إعداد

أ/ وليد الرشيدي







2 W/20 3/6 75Ko/h asul aso cold 75 Kaln, 90) 5- = 100 N = (20 m/52, 45) a = = 100

Scanned by CamScanner





Scanned by CamScanner





Scanned by CamScanner





Scanned by CamScanner

تعليلات هامت واصمرون ا 10 5 1 0 10 5 10 6 15 11 Subject عل الشفي ف (croted) (الشغل = العَوة م لازام) ديما سا معنى ا تجامعًا بحر العزب ليقاطعي عندورام الأطاع الزيعرة الحاه الأباب عًا م لا إلها نشي لري ه محصله وايًا الحَاه متحه محمله لازبالوكاهي Mark Me (1) 21



Scanned by CamScanner







**Scanned by CamScanner** 



Scanned by CamScanner



**Scanned by CamScanner** 



**Scanned by CamScanner** 



Scanned by CamScanner



Scanned by CamScanner





**Scanned by CamScanner** 



**Scanned by CamScanner** 













**Scanned by CamScanner** 







Scanned by CamScanner



**Scanned by CamScanner** 



Scanned by CamScanner





Scanned by CamScanner



Scanned by CamScanner





اليوم التاريخ التاريخ اليوم التاريخ التاريخ التاريخ اليوانية اليوانية اليوانية اليوانية اليوانية اليوانية اليوانية الموانية اليوانية اليوانية الموانية اليوانية الموانية اليوانية الموانية اليوانية اليوانية اليوانية الموانية اليوانية الموانية الموانية اليوانية الموانية المو التحبير لها على لعرف ازب فررس (عصارة) من المراس فيدُوورا لاحوصم لعسالم تكتب للرسمع باد فؤه جازيه مركزيه Fc= mide= my? = mw?v avill wold of y winz و فرا المان و مراعی لعظ مر فرم الفار العظر (x) فطول المعلى (x) العظر (x) مر سرور دوراه ال