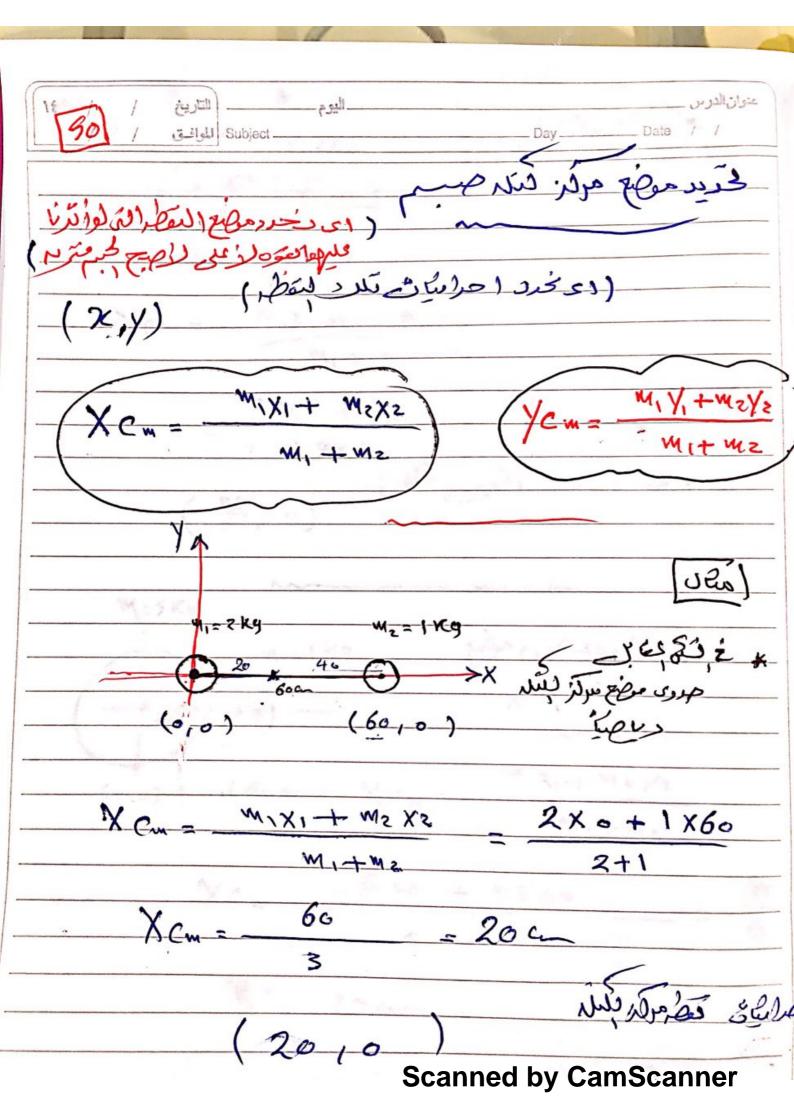

اليوم (20,20) التاريخ \_\_\_\_Date / 43=3 ع بِ کَمَ بِالْمَارِي مِنْ الْمَارِي مِنْ الْمَارِي مِنْ الْمِرِي مِنْ الْمِرِي مِنْ الْمِرِي مِنْ الْمِرِي مِن مرافز فتله عجري 20 20 Xcm = M1X1+M2X2+ M3X3+ MA MIT MEEMS +ma X cm = 1x0+2x20+3x20+4x0 1+2+344 40+60 - 100 - le M1 /1+ m2/2+ m3/3+ mayy YCm= my tuntus and /a = 1 x0 + 2 x0+ 3 x20+4x20 (Y ca = 14a) (10,14) Scanned to Cam Scanner