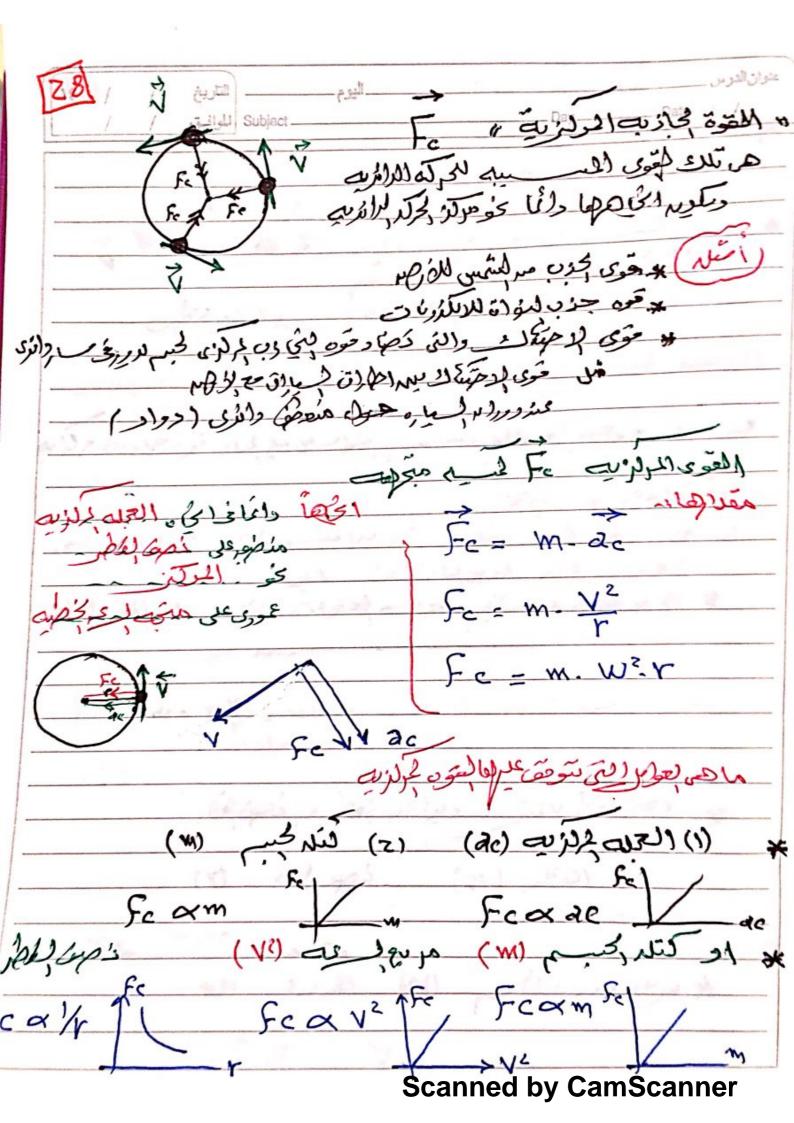

**Scanned by CamScanner** 

**Scanned by CamScanner** 

Scanned by CamScanner

**Scanned by CamScanner** 

Scanned by CamScanner

Scanned by CamScanner

Scanned by CamScanner

اليوم التاريخ التاريخ اليوم التاريخ التاريخ التاريخ اليوانية اليوانية اليوانية اليوانية اليوانية اليوانية اليوانية الموانية اليوانية اليوانية الموانية اليوانية الموانية اليوانية الموانية اليوانية اليوانية اليوانية الموانية اليوانية الموانية الموانية اليوانية الموانية المو التحبير لها على لعرف ازب فررس (عصارة) من المراس فيدُوورا لاحوصم لعسالم تكتب للرسمع باد فؤه جازيه مركزيه Fc= mide= my? = mw?v avill wold of y winz و فرا المان و مراعی لعظ مر فرم الفار العظر (x) فطول المعلى (x) العظر (x) مر سرور دوراه الحب (N) وتقريد 100 مراه الحب (N) V<sub>k-/b</sub> × 78 ve anned by CamScanner