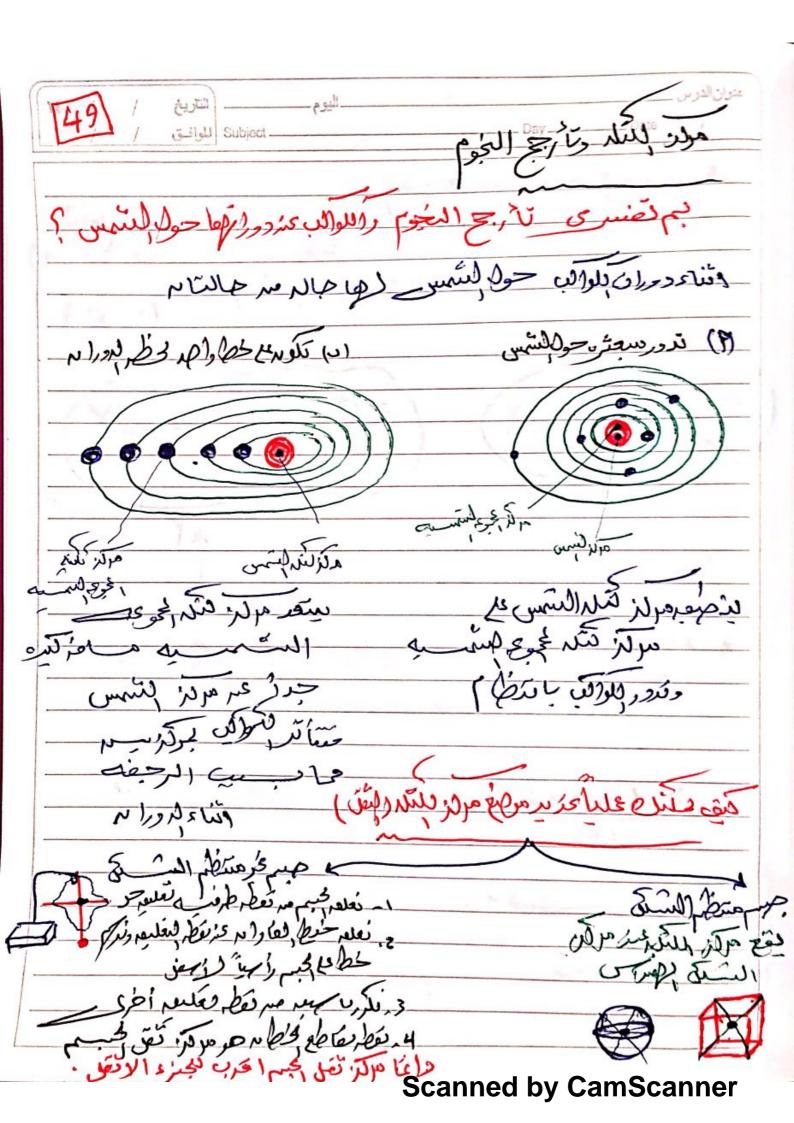

مربعات عماله عالموه كالم سيارات حول المنعظها ت الرائز بي المسيوي ( للفقيه) \* M) مى نظال أم دورال كر حول منفهف دالرى دورام أكم Scanned by CamScanner

**Scanned by CamScanner** 

Scanned by CamScanner

Scanned by CamScanner

اليوم التاريخ Dato كالمانية المواقعة ا \* دواه مرم عط مرد نقله بقع عرج اطر قاعرنق مجامل ععى) لا متعلى المارا الحرام بزاريد مقطل الحريد بالأرب مقطل الحريد بالمربع العالمة عريز تعلى عريز تعلى المربع العالم مسيكا عريز تعله العُلِي مِن الْوَارِ لِهَا وَعِ فِي اللَّهِ الللَّهِ الللَّهِ اللَّهِ اللَّهِ اللللَّهِ اللَّهِ اللَّهِ الللَّهِ اللَّهِ اللَّهِ اللَّهِ اللّل \* ملاكم مولا تقل لحبم فريس مرف عرب بلوم المر ساتا وبصعب انقارب عع) کس النظاهر مسوک کسران (ده حن بلوید مردر نقابها کردن مهرالهایم والمعن العقاد/لها عع) لاسقاب المالي شراالماك Scanned by CamScanner