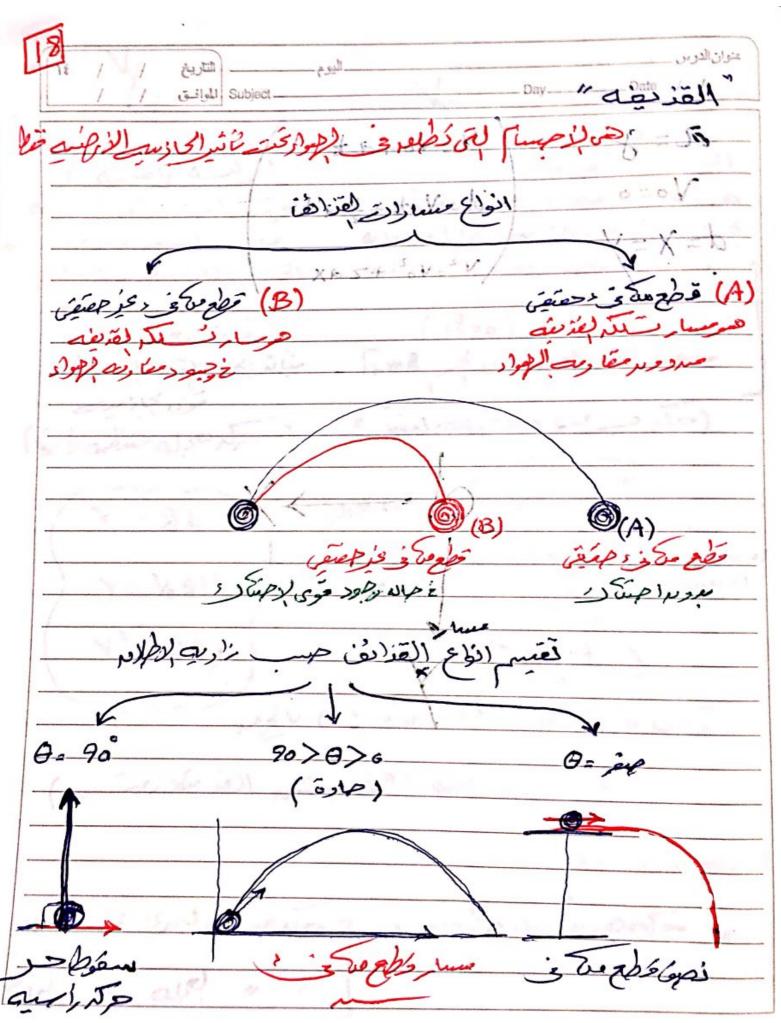

## الحركة

- حركة المقذوفات - الحركة الدائرية - مركز الثقل

إعداد

أ/ وليد الرشيدي

2 W/20 3/6 75Ko/h asul aso cold 75 Kaln, 90) 5- = 100 N = (20 m/52, 45) a = = 100

Scanned by CamScanner

Scanned by CamScanner

Scanned by CamScanner