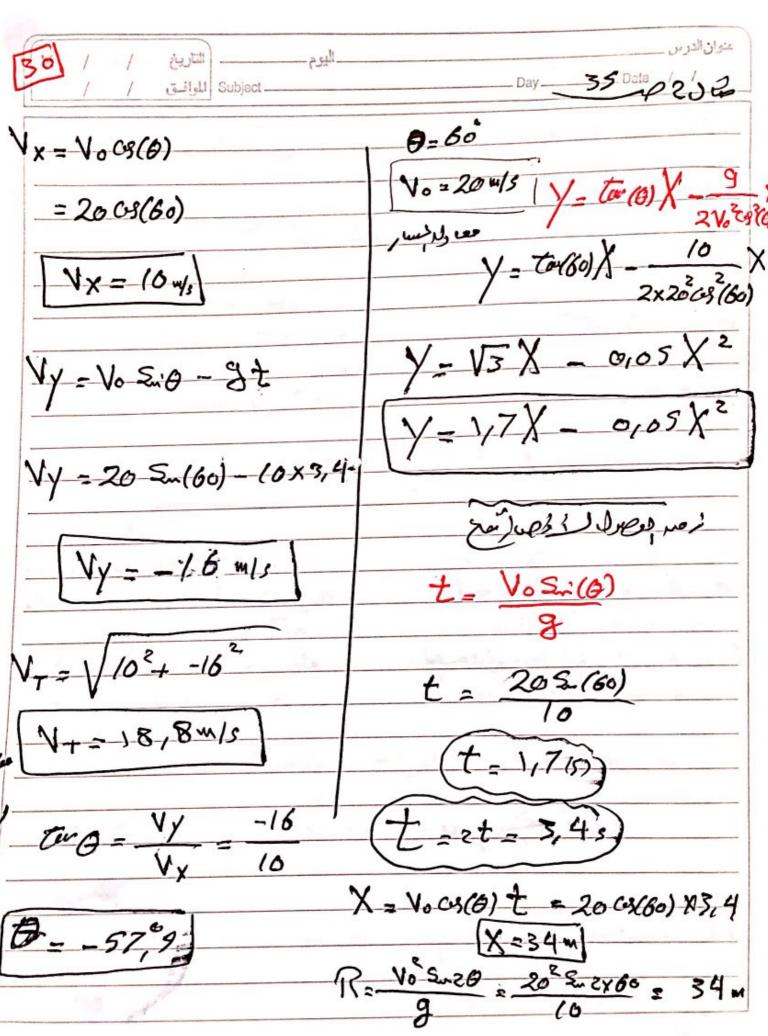

ئرية - مركز الثقل







إعداد

أ/ وليد الرشيدي







2 W/20 3/6 75Ko/h asul aso cold 75 Kaln, 90) 5- = 100 N = (20 m/52, 45) a = = 100

Scanned by CamScanner





Scanned by CamScanner





Scanned by CamScanner





Scanned by CamScanner

تعليلات هامت واصمرون ا 10 5 1 0 10 5 10 6 15 11 Subject عل الشفي ف (croted) (الشغل = العَوة م لازام) ديما سا معنى ا تجامعًا بحر العزب ليقاطعي عندورام الأطاع الزيعرة الحاه الأباب عًا م لا إلها نشي لري ه محصله وايًا الحَاه متحه محمله لازبالوكاهي Mark Me (1) 21



Scanned by CamScanner







**Scanned by CamScanner** 



Scanned by CamScanner



**Scanned by CamScanner** 



**Scanned by CamScanner** 



Scanned by CamScanner



Scanned by CamScanner





**Scanned by CamScanner** 



**Scanned by CamScanner** 













**Scanned by CamScanner** 







Scanned by CamScanner



**Scanned by CamScanner** 



Scanned by CamScanner





Scanned by CamScanner



Scanned by CamScanner





اليوم التاريخ التاريخ اليوم التاريخ التاريخ التاريخ اليوانية اليوانية اليوانية اليوانية اليوانية اليوانية اليوانية الموانية اليوانية اليوانية الموانية اليوانية الموانية اليوانية الموانية اليوانية اليوانية اليوانية الموانية اليوانية الموانية الموانية اليوانية الموانية المو التحبير لها على لعرف ازب فررس (عصارة) من المراس فيدُوورا لاحوصم لعسالم تكتب للرسمع باد فؤه جازيه مركزيه Fc= mide= my? = mw?v avill wold of y winz و فرا المان و مراعی لعظ مر فرم الفار العظر (x) فطول المعلى (x) العظر (x) مر سرور دوراه الحب (N) وتقريد 100 مراه الحب (N) V<sub>k-/b</sub> × 78 ve anned by CamScanner

مربعات عماله عالموه كالم سيارات حول المنعظها ت الرائز بي المسيوي ( للفقيه) \