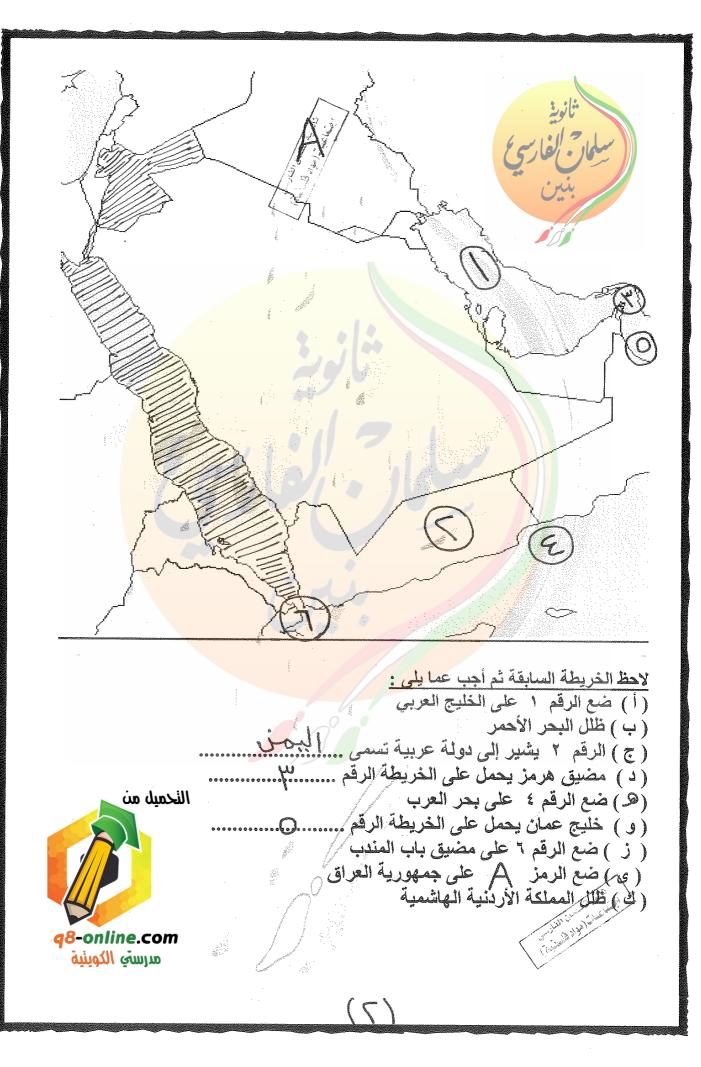

كمار في لفارسي أكمل العبار ات التالية بما يناسبها : ا تقع الكُونية بالنسبة للجزيرة العربية في الجزء البنتمالي ١ لبنت في ٢- يحد الكويب من الجنوب والجنوب الغربي ١ لمملكة ١ لعبر بمة ١. لمسعور مة ٣- تقع دولة الكويت بالنسبة للخليج العربى في الجزع. البننما لي). إليمر بري. ٤- تقع الكويت بين خطى عرض ٥٢. و. ٢٠٠٠ فر .....٥٠٠ و. ٢٠٠٠ شمال خط الاستواء ٦- الحد الفاصل بين الحدود الكويتية العراقية بمسافة ١٥٠ كم يسمى . و ١. ج. ع. الما عن. ٧- سهل يمتد من جون الكويت باتجاه الجنوب موازياً لخط الساحل يسمى ببيع إلى البر قان ٨- سهل يقع في شمال الكويت وهي أرص منبسطة تتحدر نحو الشرق والشمال الشرقي يسمى mad the gines ٩- أكبر الجزر الكويتية هي جزيرة ... يو.. بما ن... ١٠- جزيرة أصبحت غير مأهولة بالسكان بعد أحداث الغزو العراقي البائد للكويت عام ١٩٩٠ هى جزيرة .... فلكا. ١٢- رياح تكون رطبة دافئة تهب من الجنوب الشرقي تتأثر في المنخفض السوداني وتتسبب ١٣- رياح <mark>جافة تهب في الظهيرة حيث</mark> تنخفض الرطوبة النسبية وهي رياح ذات درجات حرارة عالية ت<mark>سمى ...ريا ج. السمو ....</mark> ١٤- رياح تهب في أ<mark>واخر الربيع وأوائل الصيف فتثير الغبار وتكون م</mark>صحوبة بعواصف ر عدية تسمى ..ا. **لعوا. مخي. الترا ديدة....** ٥١- يعود الوجود البشرى في منطقة الكويت إلى أكثر من ..... يعود الوجود البشرى في منطقة الكويت إلى أكم ر ١٦- اقتصرت المعلومات السكانية لعدد سكان الكويت خلال الفترات التاريخية القديمة على التقدير ات المبكرة التي ذكرها بعض . إلى حالية . ١٢- أجرى إول تعداد رسمى لسكان الكويت في عقد الشيخ الراحل جير! لله البسالم ... المساح 