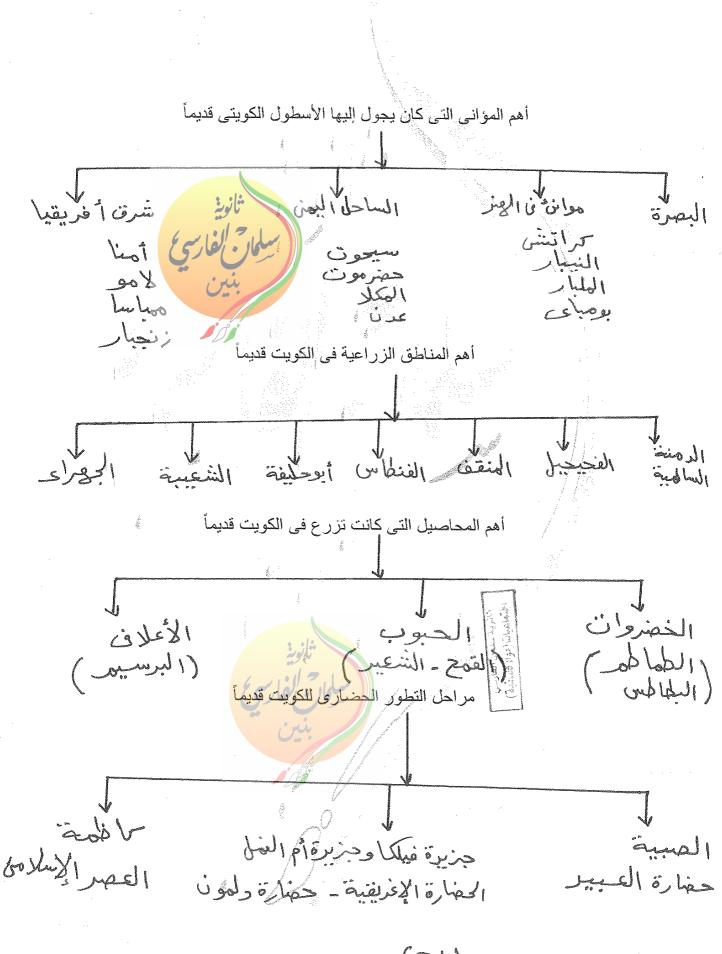

يلمار - الفارسي ١٩ أفي عام ١٩٩٠ بلغت نسبة عدد السكان غير الكويتيين (الوافدين) حوالي .... ك. ل.... ٢٠ أجواى تعداد لسكان الكويت في عام ٢٠١٤ م في عهد الشيخ جباج الأجمر المصباح ٢١ بلغ عدد السكان غير الكويتيين ( الوافدين ) حسب تعداد عام ٢٠١٤ م حوالي ... ٢٠ ٨٠ م مرالي ... ٢٢- جمع النشاط الاقتصادى للمجتمع الكويتي القديم بين النشاط البرى والمنتباط البحم عت ٢٢- أحد أذرع المحيط الهندى في شبه الجزيرة العربية يسمى الخطيج الكرين)..... ٢٤- أحد أهم الطرق التجارية القديمة والاكثر استخداماً للتجارة الدولية في العالم القديم يسمى م بق الحرير ٢٥- طريق شمالي بيدا من الصين وينتهي بأوروبا يسمى جمريق الجبر بر البرعي ٢٦- طريق عربي يبدأ من أحد المؤاني الصينية ثم يلتف حول سواحل شبه القارة الهندية اليدخل البحار المحيطة بشبه الجزيرة العربية يسمى طريق الحمرمن البحرع ٢٧- الصيد بالإضاءة قديماً كان يعرف باسم ... لقن مبار ... ٢٨- الذي يقوم بإعداد المواد اللازمة لصناعة وبناء السفينة يسمى . إ. لقلاف ٢٩- أشهر حرفة مارسها أهل الكويت منذ نشأة مدينتهم وحتى أوائل الخمسينيات من القرن العشرين تسمى 1 لخو م على اللو لح · ٣- تعنى أنتهاء موسم الغوص تسمى ... إ. القنفال. ٣١- منابت المحار المحتوى على اللؤلؤ تسمى إلى جبر المنت. ٣٢- كسدت تجارة الغوص على اللؤلؤ بسسب ظهور ... اللؤ لمؤ... المهنبا عرب... ٣٣- يبدأ مع نهاية مو<mark>سم الغوص وينتهى مع هبوب الرياح المو</mark>سمية يسمى **هو يسمى السبغ**ر ٣٤- كانت الحياة السائدة في الكويت منذ القدم حياة تتسم بالراج ٣٥- تصنف الكويت جغر افياً ضمن المناطق 1 لمحرا. و. بث. ٣٦ - يبدأ موسم المطر في الكويت عادة في شهر أكتوبر ويستمر حتى أواخر شهر أ. يربي. ٣٧- في فصل الربيع في الكويت تنتشر قطعان الإغنام والماعز والأبل طلباً بلمرعم .... ٣٨- يطلق على البرسيم قديماً اسم ... [ لجين ... ٣٩- اشجار استخدمها الكويتيين قديماً كمصدات للرياح تسمى آ تشجار البيبر ...