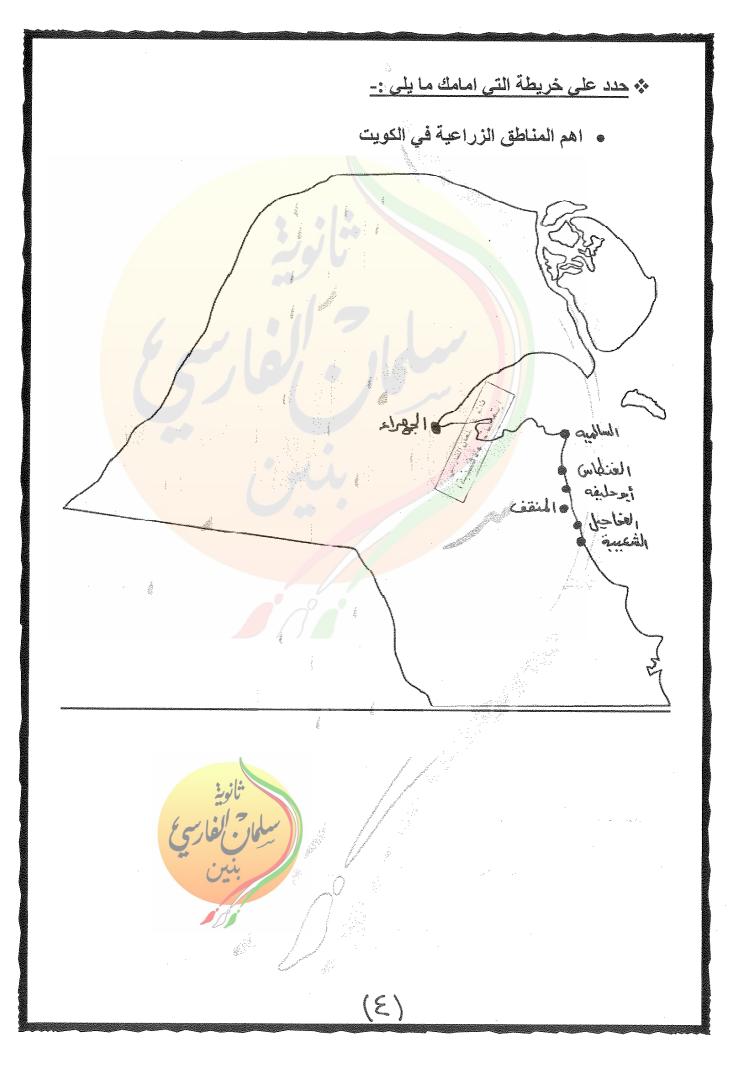

-٦0 V ( ٨ø ٩٥ 2 لاحظ خريطة الكويت السابقة ثم أجب عما يلى : (أ) ضع الرقم ١ على جزيرة مسكان (ب) ضع الرقم ٢ على جزيرة أم النمل ( ح ) المملكة العربية السعودية تحمل على الخريطة الرقم .... N. (د) ضع الرقم ٤ على منطقة الصبية (ج.) ضع الرقم ٥ على تلال وارة (و) جزيرة عوهة تحمل على الخريطة الرقم (ز) ضع الرقم ٧ على جزيرة كبر ( ى ) جزّيرة قاروة تحمل على الخريطة الرقم ... (ك) ضع الرقم ٩ على جزيرة أم المرادم (م) ضع الرمز X على موقع معركة الرقة بين الكويت وبنى كعب (ن) ضع الرمز A على منطقة كاظمة (٣)





كمار في لفارسي أكمل العبار ات التالية بما يناسبها : ا تقع الكُونية بالنسبة للجزيرة العربية في الجزء البنتمالي ١ لبنت في ٢- يحد الكويب من الجنوب والجنوب الغربي ١ لمملكة ١ لعبر بمة ١. لمسعور مة ٣- تقع دولة الكويت بالنسبة للخليج العربى في الجزع. البننما لي). إليمر بري. ٤- تقع الكويت بين خطى عرض ٥٢. و. ٢٠٠٠ فر .....٥٠٠ و. ٢٠٠٠ شمال خط الاستواء ٦- الحد الفاصل بين الحدود الكويتية العراقية بمسافة ١٥٠ كم يسمى . و ١. ج. ع. الما عن. ٧- سهل يمتد من جون الكويت باتجاه الجنوب موازياً لخط الساحل يسمى ببيع إلى البر قان ٨- سهل يقع في شمال الكويت وهي أرص منبسطة تتحدر نحو الشرق والشمال الشرقي يسمى mad the gines ٩- أكبر الجزر الكويتية هي جزيرة ... يو.. بما ن... ١٠- جزيرة أصبحت غير مأهولة بالسكان بعد أحداث الغزو العراقي البائد للكويت عام ١٩٩٠ هى جزيرة .... فلكا. ١٢- رياح تكون رطبة دافئة تهب من الجنوب الشرق