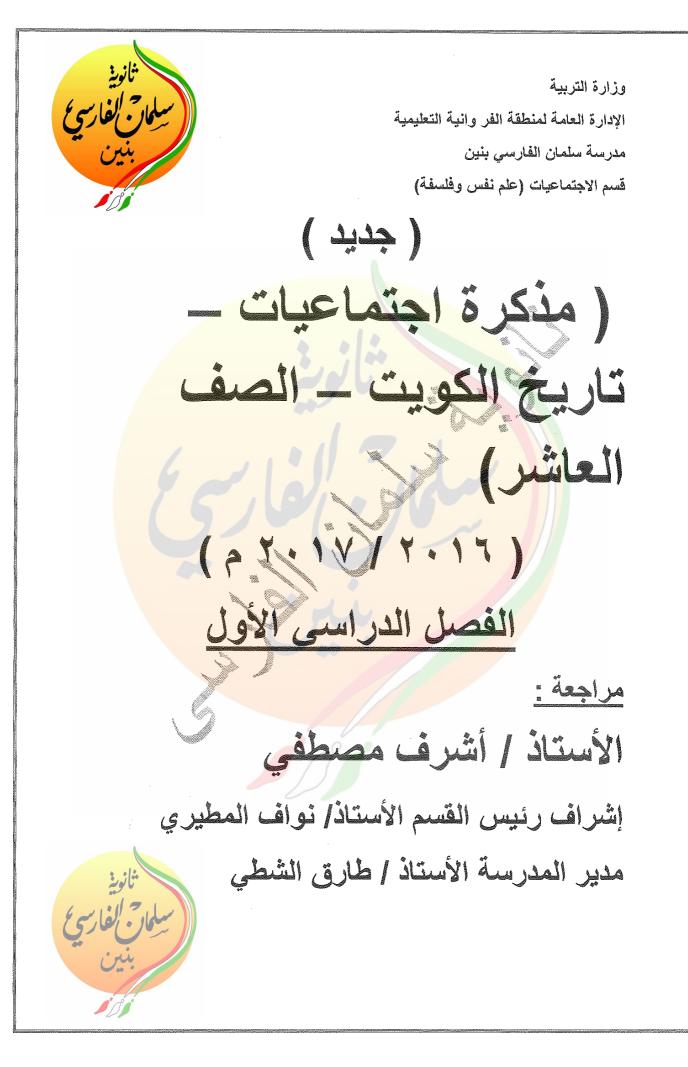

-٦0 V ( ٨ø ٩٥ 2 لاحظ خريطة الكويت السابقة ثم أجب عما يلى : (أ) ضع الرقم ١ على جزيرة مسكان (ب) ضع الرقم ٢ على جزيرة أم النمل ( ح ) المملكة العربية السعودية تحمل على الخريطة الرقم .... N. (د) ضع الرقم ٤ على منطقة الصبية (ج.) ضع الرقم ٥ على تلال وارة (و) جزيرة عوهة تحمل على الخريطة الرقم (ز) ضع الرقم ٧ على جزيرة كبر ( ى ) جزّيرة قاروة تحمل على الخريطة الرقم ... (ك) ضع الرقم ٩ على جزيرة أم المرادم (م) ضع الرمز X على موقع معركة الرقة بين الكويت وبنى كعب (ن) ضع الرمز A على منطقة كاظمة (٣)