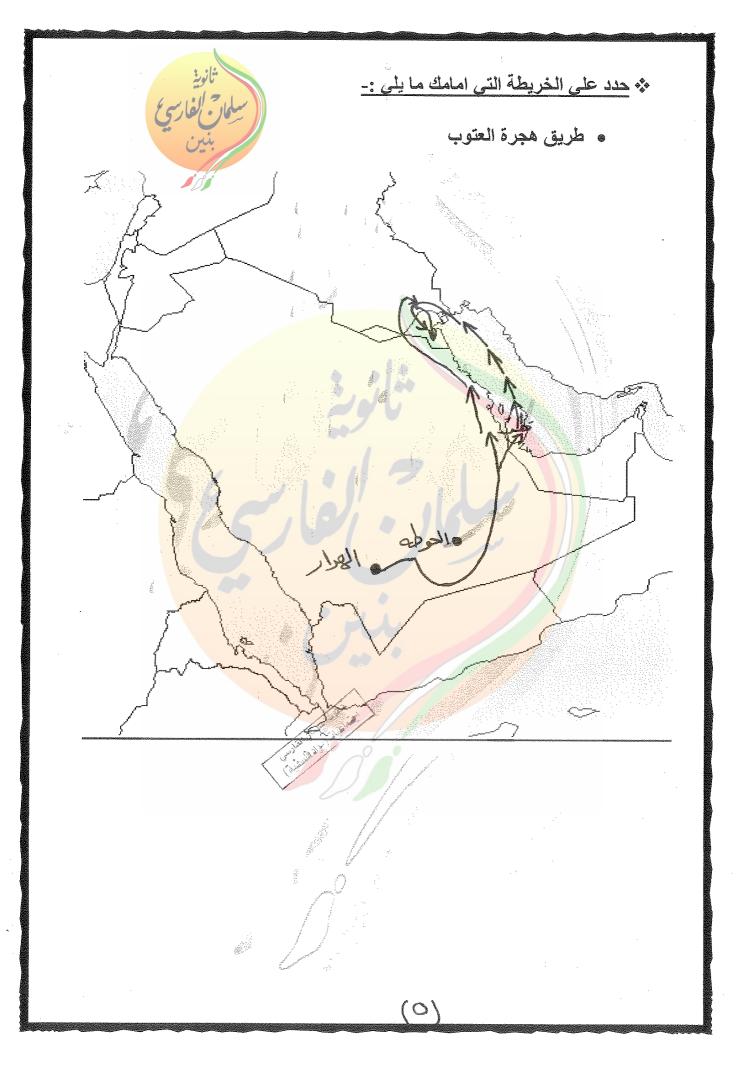

-٦0 V ( ٨ø ٩٥ 2 لاحظ خريطة الكويت السابقة ثم أجب عما يلى : (أ) ضع الرقم ١ على جزيرة مسكان (ب) ضع الرقم ٢ على جزيرة أم النمل ( ح ) المملكة العربية السعودية تحمل على الخريطة الرقم .... N. (د) ضع الرقم ٤ على منطقة الصبية (ج.) ضع الرقم ٥ على تلال وارة (و) جزيرة عوهة تحمل على الخريطة الرقم (ز) ضع الرقم ٧ على جزيرة كبر ( ى ) جزّيرة قاروة تحمل على الخريطة الرقم ... (ك) ضع الرقم ٩ على جزيرة أم المرادم (م) ضع الرمز X على موقع معركة الرقة بين الكويت وبنى كعب (ن) ضع الرمز A على منطقة كاظمة (٣)