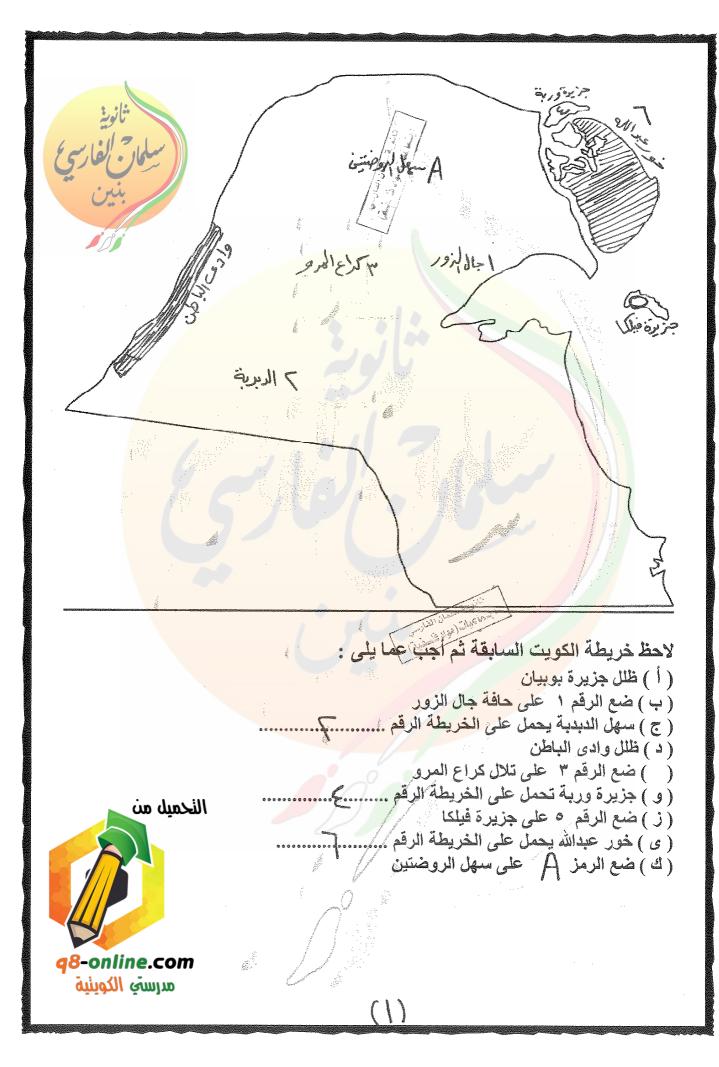

كمار في لفارسي أكمل العبار ات التالية بما يناسبها : ا تقع الكُونية بالنسبة للجزيرة العربية في الجزء البنتمالي ١ لبنت في ٢- يحد الكويب من الجنوب والجنوب الغربي ١ لمملكة ١ لعبر بمة ١. لمسعور مة ٣- تقع دولة الكويت بالنسبة للخليج العربى في الجزع. البننما لي). إليمر بري. ٤- تقع الكويت بين خطى عرض ٥٢. و. ٢٠٠٠ فر .....٥٠٠ و. ٢٠٠٠ شمال خط الاستواء ٦- الحد الفاصل بين الحدود الكويتية العراقية بمسافة ١٥٠ كم يسمى . و ١. ج. ع. الما عن. ٧- سهل يمتد من جون الكويت باتجاه الجنوب موازياً لخط الساحل يسمى ببيع إلى البر قان ٨- سهل يقع في شمال الكويت وهي أرص منبسطة تتحدر نحو الشرق والشمال الشرقي يسمى mad the gines ٩- أكبر الجزر الكويتية هي جزيرة ... يو.. بما ن... ١٠- جزيرة أصبحت غير مأهولة بالسكان بعد أحداث الغزو العراقي البائد للكويت عام ١٩٩٠ هى جزيرة .... فلكا. ١٢- رياح تكون رطبة دافئة تهب من الجنوب الشرقي تتأثر في المنخفض السوداني وتتسبب ١٣- رياح <mark>جافة تهب في الظهيرة حيث</mark> تنخفض الرطوبة النسبية وهي رياح ذات درجات حرارة عالية ت<mark>سمى ...ريا ج. السمو ....</mark> ١٤- رياح تهب في أ<mark>واخر الربيع وأوائل الصيف فتثير الغبار وتكون م</mark>صحوبة بعواصف ر عدية تسمى ..ا. **لعوا. مخي. الترا ديدة....** ٥١- يعود الوجود البشرى في منطقة الكويت إلى أكثر من ..... يعود الوجود البشرى في منطقة الكويت إلى أكم ر ١٦- اقتصرت المعلومات السكانية لعدد سكان الكويت خلال الفترات التاريخية القديمة على التقدير ات المبكرة التي ذكرها بعض . إلى حالية . ١٢- أجرى إول تعداد رسمى لسكان الكويت في عقد الشيخ الراحل جير! لله البسالم ... المساح 