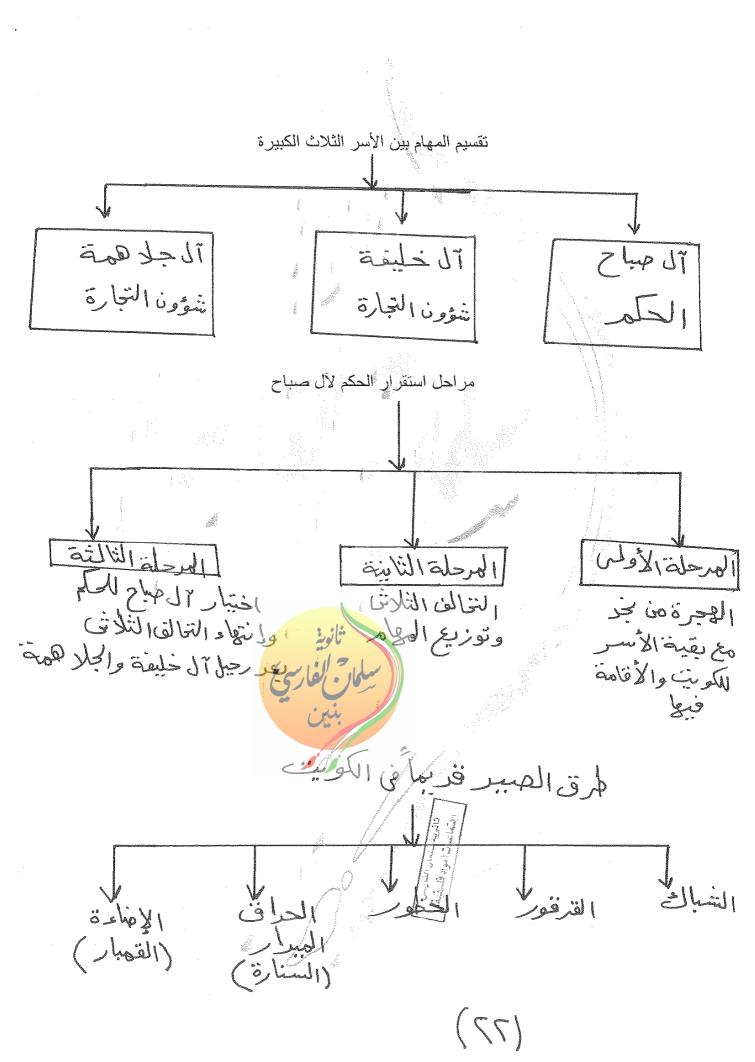

صدق به على الفقراء والمساكين

 $( | \Lambda )$ 

أكمل المخططات السهمية التالية : أنواع الرياح في دولة الكويت السموم الحنوبية الشرقية عب نفا اعبا لنتا العواصف لنزا بية أنواع الأنشطة الاقتصادية في دولة الكويت قديم cent Alimil الحرف البروية Copell Aliville io, Ŀ الرعما مير الأسمال الدرادة R. Jas viend islip العنارة الغوص على اللؤلؤ بالنناك 69/1001 التيارة الدباكة النرا فخ (19) غزل السرم

أهم مسارات طريق الحرير طريق الحرير البحرى لمرتفي ألحربرا لبرع أهم أنواع الأسماك في دولة الكويت الربيان النقرور البياخ (Annul) الوامور الزبيرى المعور أهم الأدوات والمعدات المستخدمة في عملية الصيد سلات لفارس الفرقور التبالح أنواع السفن الكويتية اللالان اليفلة الشوعى ا لبقارة البوم Juil العاملون في حرفة الغوص التباب الرضيف النوخذة الجعرى المحدى الغيمى النعام الموانني السبب العزال

 $( \sim )$ 



 $(\zeta I)$ 



علل لما يأتى: ١-قلة الوافدين في دولة الكويت بعد عام ١٩٩٠م! تعرض وضع السكان لتغيرات كبيرة - هجرة كبيرة مَنْ للوافدين من العرب وغيرهم إلى اوطانهم ٢- الخليج العربي أحد أسباب الأهمية الاقتصادية للمنطقة العريبة قديماً -لأنه يقع في موقع متوسط لقارات العالم الثلاثاء - وجود مضيق هرمز - الخليج العربي أحد أذرع المحيط الهندى - توفر الموارد الطبيعية - توفر وسائل نفل التجارة ٣- اتجاه معظم السكان الكويتيين قديماً إلى العمل في النشاط البحري . بسبب الموقع الجغرافي المتميز لدولة الكويت ٤ - انتعاش حرفة صيد الأسماك في الكويت . - لأن حرفة صيد الأسماك مصدراً من مصادر الدخل في الكويت قبل النفط - السمك الغذاء الرئيسي لسكان الكويت - مياه الخليج العربى تعج بالأسماك الجيدة ٥- العوامل التي ساعدت على ازدهار صناعة السفن -هبوب الرياح الموسمية - توفر اليدى العاملة - تمتع الكويت بواجهة لٍ - براعة الأستاذ والقلاف - توفر