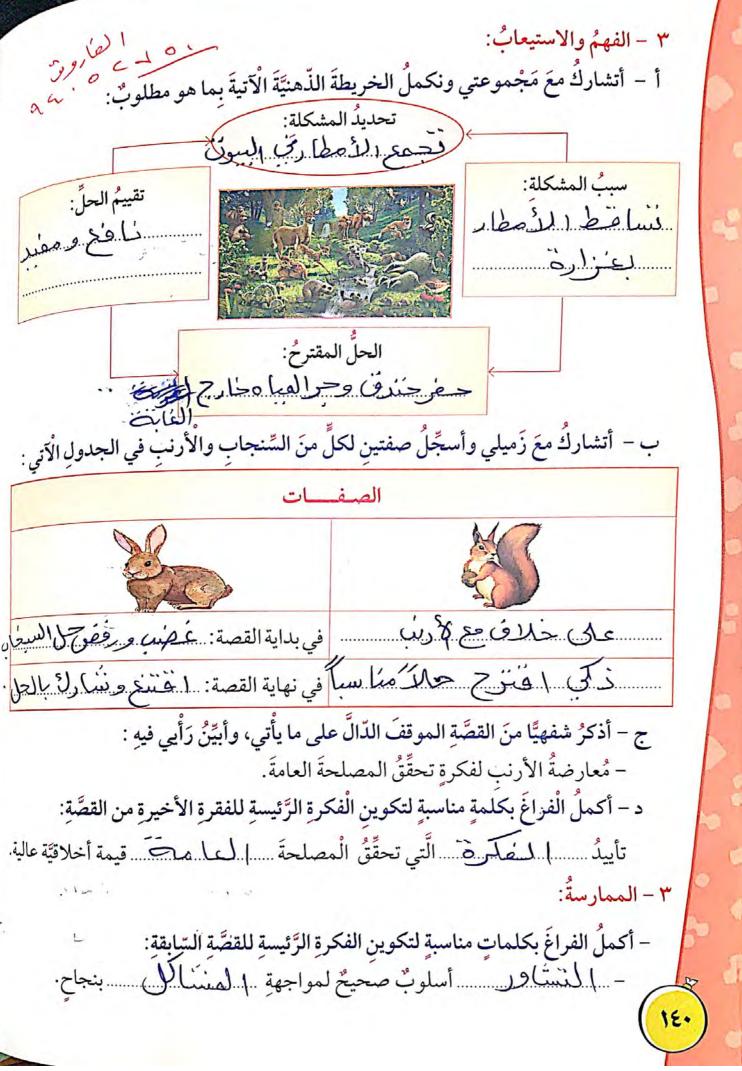

٣- الفهم والاستيعاب:

أ - أتحاورٌ معَ مجموعَتي لمعرفةِ معاني الكلماتِ الغامضةِ.

ب - أذكرُ اثنتينِ منَ الظُّواهِر الكونيَّةِ الَّتي أقسمَ بها اللَّهُ - تعالى - في الآياتِ الكريمةِ السابقةِ

الليل إذا يفتين

المُهارِ إِذَا لَجَلَى الْمَهَارِ الْمُهَارِ الْمُوارِ الْمُوارِ الْمُورِيمةِ: ج - أَكُمْلُ مَا يَلِي عَلَى ضُوءِ فَهُمِي للآياتِ الكريمةِ: