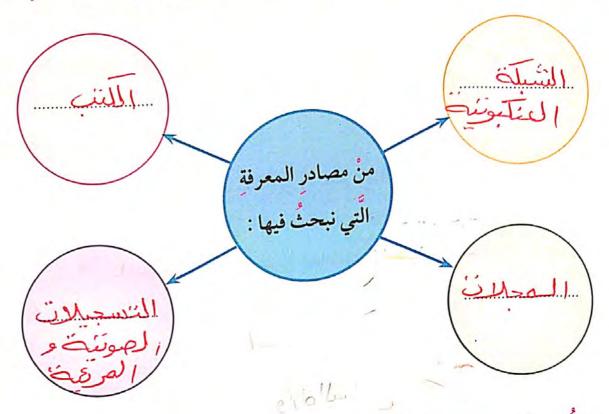

# مِنْ صُنْع أَفكاري

الاستماع والتحدث: (١-١) استخدام شبكة المعلومات والمصادر الأخرى للحصول على المعلومان (١-٣) تلخيص النص شفهيًّا.

بالتَّعاونِ معَ مَجْموعتي أَذكرُ شفهيًّا وبلغةٍ سليمةٍ أسماءَ تطبيقاتٍ إلكترونيَّةٍ تُساعدُني في حظ القرآنِ الكريم أوْ تطويرِ مَهاراتي الَّتي تدرَّبتُ عليْها في الموادِّ الدراسيَّةِ، مبيِّنًا ما استفدَّتهُ مِنْها.