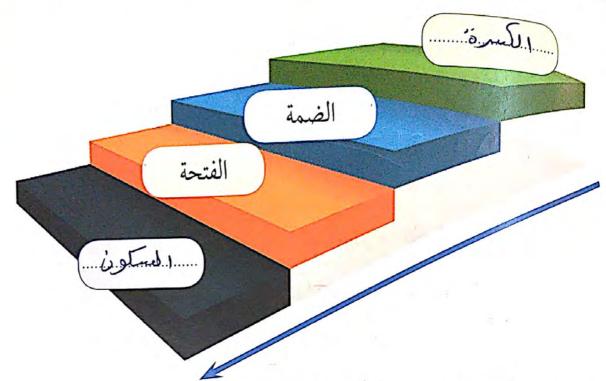

| · · · · | : على ألف - على السطر                                       | الهمزة المتوسطة                                                                                                                                                                                                                                                                                                                                                                                                                                                                                                                                                                                                                                                                                                                                                                                                                                                                                                                                                                                                                                                                                                                                                                                                                                                                                                                                                                                                                                                                                                                                                                                                                                                                                                                                                                                                                                                                                                                                                                                                                                                                                                               |
|---------|-------------------------------------------------------------|-------------------------------------------------------------------------------------------------------------------------------------------------------------------------------------------------------------------------------------------------------------------------------------------------------------------------------------------------------------------------------------------------------------------------------------------------------------------------------------------------------------------------------------------------------------------------------------------------------------------------------------------------------------------------------------------------------------------------------------------------------------------------------------------------------------------------------------------------------------------------------------------------------------------------------------------------------------------------------------------------------------------------------------------------------------------------------------------------------------------------------------------------------------------------------------------------------------------------------------------------------------------------------------------------------------------------------------------------------------------------------------------------------------------------------------------------------------------------------------------------------------------------------------------------------------------------------------------------------------------------------------------------------------------------------------------------------------------------------------------------------------------------------------------------------------------------------------------------------------------------------------------------------------------------------------------------------------------------------------------------------------------------------------------------------------------------------------------------------------------------------|
|         |                                                             | : Ligar                                                                                                                                                                                                                                                                                                                                                                                                                                                                                                                                                                                                                                                                                                                                                                                                                                                                                                                                                                                                                                                                                                                                                                                                                                                                                                                                                                                                                                                                                                                                                                                                                                                                                                                                                                                                                                                                                                                                                                                                                                                                                                                       |
|         | لفتحةُ، وأخيرًا السُّكونُ.                                  | نمهيك.<br>المحطُّ قوة الحركات:<br>المُسرةُ أقوى الحركاتِ، تليها الضَّمَّةُ، فالتَّ                                                                                                                                                                                                                                                                                                                                                                                                                                                                                                                                                                                                                                                                                                                                                                                                                                                                                                                                                                                                                                                                                                                                                                                                                                                                                                                                                                                                                                                                                                                                                                                                                                                                                                                                                                                                                                                                                                                                                                                                                                            |
|         | الْفتحة ٣ الشُّكونُ ٤                                       | الْكَسرةُ الضَّمةُ                                                                                                                                                                                                                                                                                                                                                                                                                                                                                                                                                                                                                                                                                                                                                                                                                                                                                                                                                                                                                                                                                                                                                                                                                                                                                                                                                                                                                                                                                                                                                                                                                                                                                                                                                                                                                                                                                                                                                                                                                                                                                                            |
|         | أُ الحدولَ بما هو مطلوبٌ:                                   | ٧- الندريبُ:<br>أ- أقرأُ الجملَ الْآتيةَ في العمودِ (أ)، ثمَّ أكم                                                                                                                                                                                                                                                                                                                                                                                                                                                                                                                                                                                                                                                                                                                                                                                                                                                                                                                                                                                                                                                                                                                                                                                                                                                                                                                                                                                                                                                                                                                                                                                                                                                                                                                                                                                                                                                                                                                                                                                                                                                             |
|         | الكلمةُ المشتملةُ على الهمزة المتوسطة                       | الجملة                                                                                                                                                                                                                                                                                                                                                                                                                                                                                                                                                                                                                                                                                                                                                                                                                                                                                                                                                                                                                                                                                                                                                                                                                                                                                                                                                                                                                                                                                                                                                                                                                                                                                                                                                                                                                                                                                                                                                                                                                                                                                                                        |
|         | 991 0 15 151                                                | ا هذه مَأْدبةٌ عامرةٌ بالطَّعامِ الصِّحيِّ.<br>٢ العاقلُ يَنْأَى بنفسِه عنِ الشَّرِّ.                                                                                                                                                                                                                                                                                                                                                                                                                                                                                                                                                                                                                                                                                                                                                                                                                                                                                                                                                                                                                                                                                                                                                                                                                                                                                                                                                                                                                                                                                                                                                                                                                                                                                                                                                                                                                                                                                                                                                                                                                                         |
| •       | نفاء ل مدوء                                                 | ٣ تضاءلَ نورُ الْمصباحِ.                                                                                                                                                                                                                                                                                                                                                                                                                                                                                                                                                                                                                                                                                                                                                                                                                                                                                                                                                                                                                                                                                                                                                                                                                                                                                                                                                                                                                                                                                                                                                                                                                                                                                                                                                                                                                                                                                                                                                                                                                                                                                                      |
|         | 1 ;                                                         | <ul> <li>القلوبُ الطَّيِّبةُ مملوءةٌ بتقوى اللهِ.</li> <li>ب- لاحظتُ ممّا سبقَ أنَّ الهمزةَ وقعَتْ في:</li> </ul>                                                                                                                                                                                                                                                                                                                                                                                                                                                                                                                                                                                                                                                                                                                                                                                                                                                                                                                                                                                                                                                                                                                                                                                                                                                                                                                                                                                                                                                                                                                                                                                                                                                                                                                                                                                                                                                                                                                                                                                                             |
|         | كلمةِ.<br>كلمةِ.<br>عطة رسمًا صحيحًا في الكلماتِ التّاليةِ: | ب أوَّلِ الْكلمةِ.<br>ج-أتشاركُ مع زَميلي في رسمِ الْهمزةِ المتوسِّ                                                                                                                                                                                                                                                                                                                                                                                                                                                                                                                                                                                                                                                                                                                                                                                                                                                                                                                                                                                                                                                                                                                                                                                                                                                                                                                                                                                                                                                                                                                                                                                                                                                                                                                                                                                                                                                                                                                                                                                                                                                           |
| 110     | المروق مسلملة                                               | ج- اتشارك مع زميلي في رسم الهمرو المدور الم |
|         |                                                             | Scanned by CamScanner                                                                                                                                                                                                                                                                                                                                                                                                                                                                                                                                                                                                                                                                                                                                                                                                                                                                                                                                                                                                                                                                                                                                                                                                                                                                                                                                                                                                                                                                                                                                                                                                                                                                                                                                                                                                                                                                                                                                                                                                                                                                                                         |