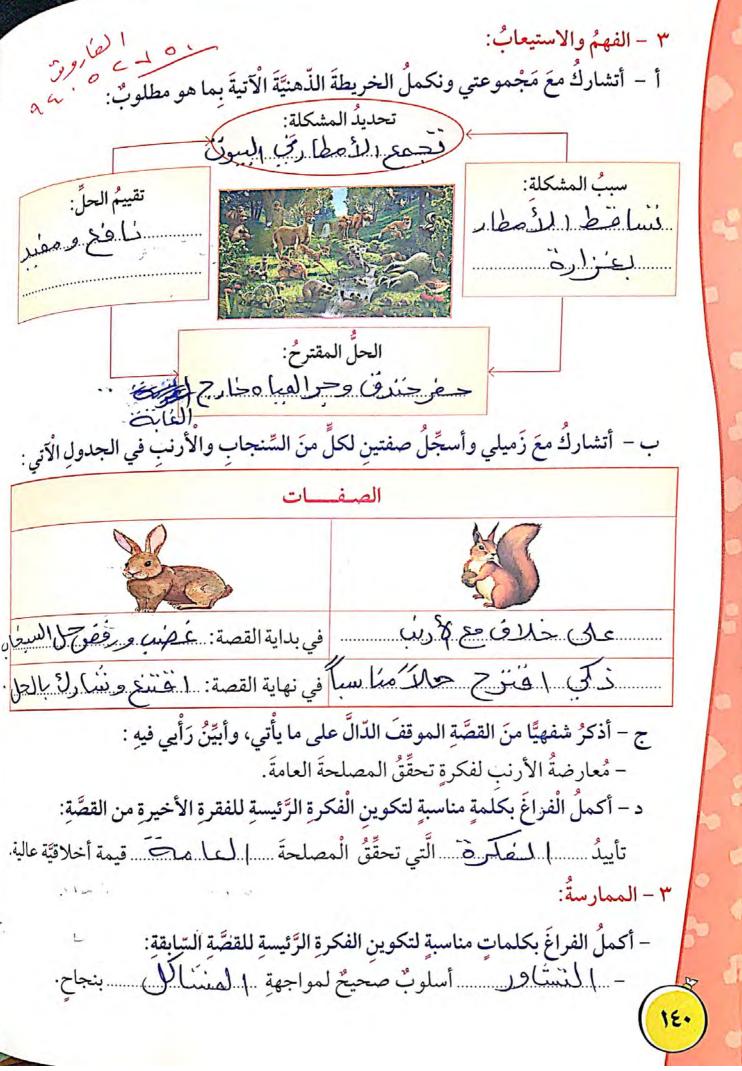

~

ج - النوع (التذكير والتأنيث).

د - (التعريف والتنكير).

د - أحدِّدُ المنعوت، وزَميلي يحدِّدُ النَّعتَ في النَّصِّ الآتي، ثمَّ نسجلِّهُما في الْجدولِ: في صباحِ يوْمٍ مشرقٍ، شاهدْتُ عُصْفورًا رشيقًا واقفًا فوقَ غُصْنِ شجرةٍ، يغرِّدُ بصورٍ في صباحِ يوْمٍ مشرقٍ، شاهدْتُ عُصْفورًا رشيقًا واقفًا فوقَ غُصْنِ شجرةٍ، يغرِّدُ بصورٍ عذب.

| النَّعتُ     | المنعوث        |
|--------------|----------------|
| القيش القياس | المعرف المالية |
| <u></u>      | عمهور          |

هـ - أنا أحدُّ النَّعتَ في كلِّ ممّا يَلي ، وزَميلي يضبطه :

- العلمُ الحديثِ يسَّرَ الحياةَ للإنسانِ.