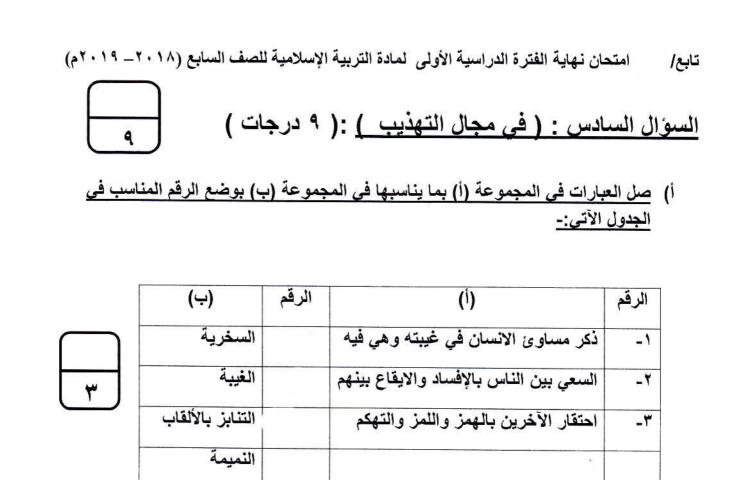

م وتقري<br>الضيف"<br>" هذا الناموس الذي نزل على موسي"<br>" لقد شهدت في دار بن جدعان حلفاً | " والله إنك لتصل الرحم وتقري<br>الضيف"<br>" هذا الناموس الذي نزل على موسي"<br>" لقد شهدت في دار بن جدعان حلفاً |



ب- صنف الكلمات التى بين القوسين حسب المطلوب في الجدول التالى: (الإسلام – الطهارة من الحدث – البلوغ – تكبيرة الإحرام – استقبال القبلة – الركوع )

|   | أركان الصلاة | شروط وجوب الصلاة | شروط صحة الصلاة |
|---|--------------|------------------|-----------------|
| J | 4 2          | 5                |                 |
|   |              |                  |                 |
|   |              |                  |                 |

ج) بين الحكم الشرعى فى كل مما يأتى مع بيان السبب.
١- إذا ترك المصلي دعاء الاستفتاح.
الحكم :.
٢- إذا التفت في الصلاة لغير حاجة.
الحكم :

السبب

الحكم:

(°)



ب) ضع علامة (٧) أمام العبارة الصحيحة ، وعلامة (×) أمام العبارة غير الصحيحة فيما يأتى :
 ١- الغبطة هي تمنى زوال نعمة المحسود إلى الحاسد .
 ٢ . الحقد هو إظهار الشر للناس إذا لم يتمكن من الانتقام منهم .
 ٣ . الحسد والحقد يفسدان القلب ويحبطن العمل .
 ٢ . الإحسان إلى الحاسد يشعل نار حسده وحقده.

ź

ج) "العبد لا يتصف بصفة الإيمان حتى يحب للناس ما يحبه لنفسه من الخير ، ويكره للناس ما يكره لنفسه " اقرأ العبارة السابقة قراءة جيدة، ثم أخرج منها قيمة ، وحدد مظهرا سلوكيا لها

القيمة :

المظهر السلوكى:



ب- ضع علامة (/) مقابل العبارة الصحيحة وعلامة (×) مقابل العبارة غير الصحيحة فيما يأتى :

انتهت الإجابة والله الموفق

٤