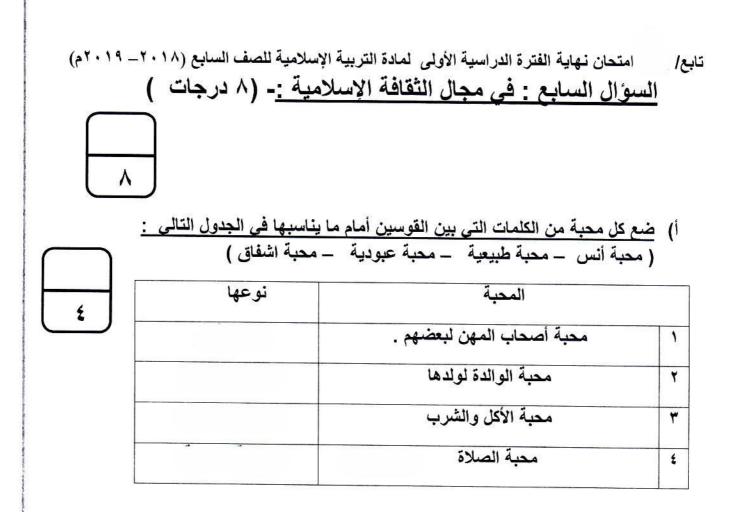

|                 |
|   |              |                  |                 |
|   |              |                  |                 |

ج) بين الحكم الشرعى فى كل مما يأتى مع بيان السبب.
١- إذا ترك المصلي دعاء الاستفتاح.
الحكم :.
٢- إذا التفت في الصلاة لغير حاجة.
الحكم :

السبب

الحكم:

(°)



ب) ضع علامة (٧) أمام العبارة الصحيحة ، وعلامة (×) أمام العبارة غير الصحيحة فيما يأتى :
 ١- الغبطة هي تمنى زوال نعمة المحسود إلى الحاسد .
 ٢ . الحقد هو إظهار الشر للناس إذا لم يتمكن من الانتقام منهم .
 ٣ . الحسد والحقد يفسدان القلب ويحبطن العمل .
 ٢ . الإحسان إلى الحاسد يشعل نار حسده وحقده.

ź

ج) "العبد لا يتصف بصفة الإيمان حتى يحب للناس ما يحبه لنفسه من الخير ، ويكره للناس ما يكره لنفسه " اقرأ العبارة السابقة قراءة جيدة، ثم أخرج منها قيمة ، وحدد مظهرا سلوكيا لها

القيمة :

المظهر السلوكى:



ب- ضع علامة (/) مقابل العبارة الصحيحة وعلامة (×) مقابل العبارة غير الصحيحة فيما يأتى :

انتهت الإجابة والله الموفق

٤