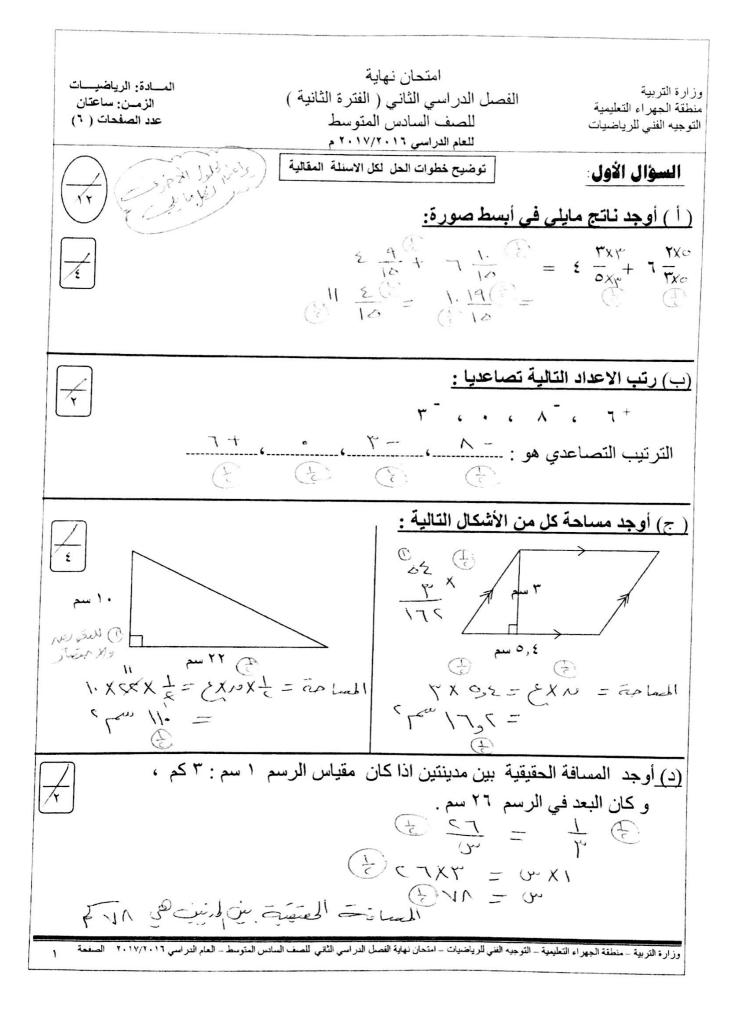

## Scanned by CamScanner

$$\begin{split} \begin{array}{c} ||\mathbf{h}|| \mathbf{h} ||\mathbf{h} ||\mathbf{h}$$

$$\begin{split} \begin{array}{c} \left| 1 \right| & = 1 \\ (1) \\ (1) \\ (1) \\ (2) \\ (2) \\ (2) \\ (2) \\ (2) \\ (2) \\ (2) \\ (2) \\ (2) \\ (2) \\ (2) \\ (2) \\ (2) \\ (2) \\ (2) \\ (2) \\ (2) \\ (2) \\ (2) \\ (2) \\ (2) \\ (2) \\ (2) \\ (2) \\ (2) \\ (2) \\ (2) \\ (2) \\ (2) \\ (2) \\ (2) \\ (2) \\ (2) \\ (2) \\ (2) \\ (2) \\ (2) \\ (2) \\ (2) \\ (2) \\ (2) \\ (2) \\ (2) \\ (2) \\ (2) \\ (2) \\ (2) \\ (2) \\ (2) \\ (2) \\ (2) \\ (2) \\ (2) \\ (2) \\ (2) \\ (2) \\ (2) \\ (2) \\ (2) \\ (2) \\ (2) \\ (2) \\ (2) \\ (2) \\ (2) \\ (2) \\ (2) \\ (2) \\ (2) \\ (2) \\ (2) \\ (2) \\ (2) \\ (2) \\ (2) \\ (2) \\ (2) \\ (2) \\ (2) \\ (2) \\ (2) \\ (2) \\ (2) \\ (2) \\ (2) \\ (2) \\