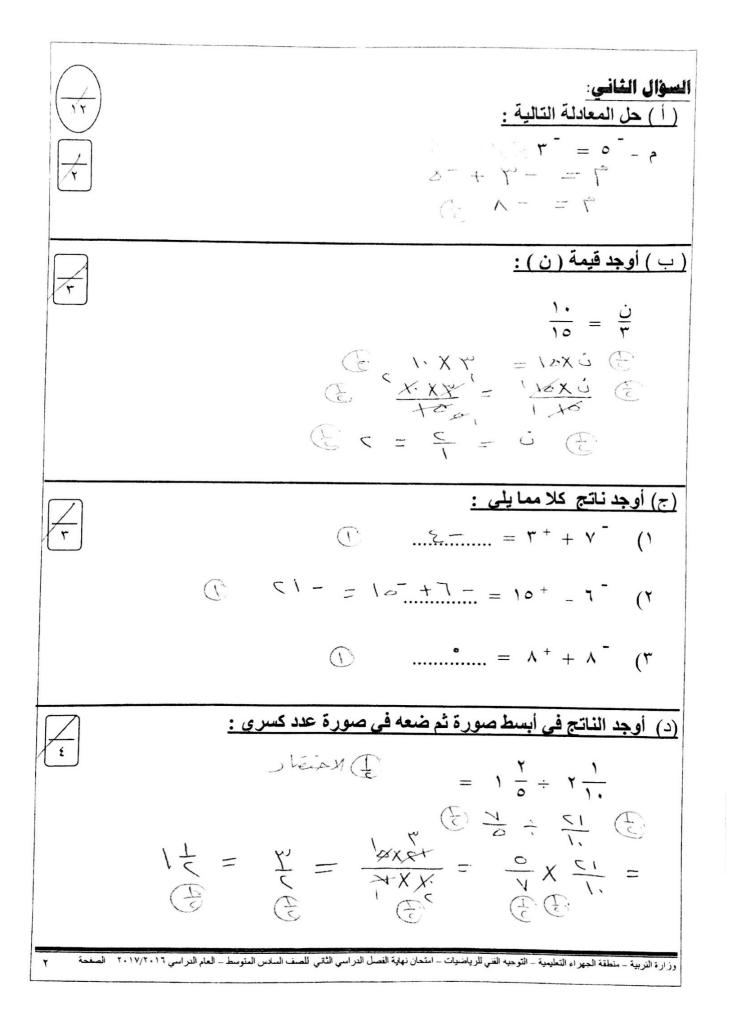

## Scanned by CamScanner

$$\begin{split} \begin{array}{c} ||\mathbf{h}|| \mathbf{h} ||\mathbf{h} ||\mathbf{h}$$

$$\begin{split} \begin{array}{c} \left| 1 \right| & = 1 \\ (1) \\ (1) \\ (1) \\ (2) \\ (2) \\ (2) \\ (2) \\ (2) \\ (2) \\ (2) \\ (2) \\ (2) \\ (2) \\ (2) \\ (2) \\ (2) \\ (2) \\ (2) \\ (2) \\ (2) \\ (2) \\ (2) \\ (2) \\ (2) \\ (2) \\ (2) \\ (2) \\ (2) \\ (2) \\ (2) \\ (2) \\ (2) \\ (2) \\ (2) \\ (2) \\ (2) \\ (2) \\ (2) \\ (2) \\ (2) \\ (2) \\ (2) \\ (2) \\ (2) \\ (2) \\ (2) \\ (2) \\ (2) \\ (2) \\ (2) \\ (2) \\ (2) \\ (2) \\ (2) \\ (2) \\ (2) \\ (2) \\ (2) \\ (2) \\ (2) \\ (2) \\ (2) \\ (2) \\ (2) \\ (2) \\ (2) \\ (2) \\ (2) \\ (2) \\ (2) \\ (2) \\ (2) \\ (2) \\ (2) \\ (2) \\ (2) \\ (2) \\ (2) \\ (2) \\ (2) \\ (2) \\ (2) \\ (2) \\ (2) \\ (2) \\ (2) \\ (2) \\ (2) \\ (2) \\ (2