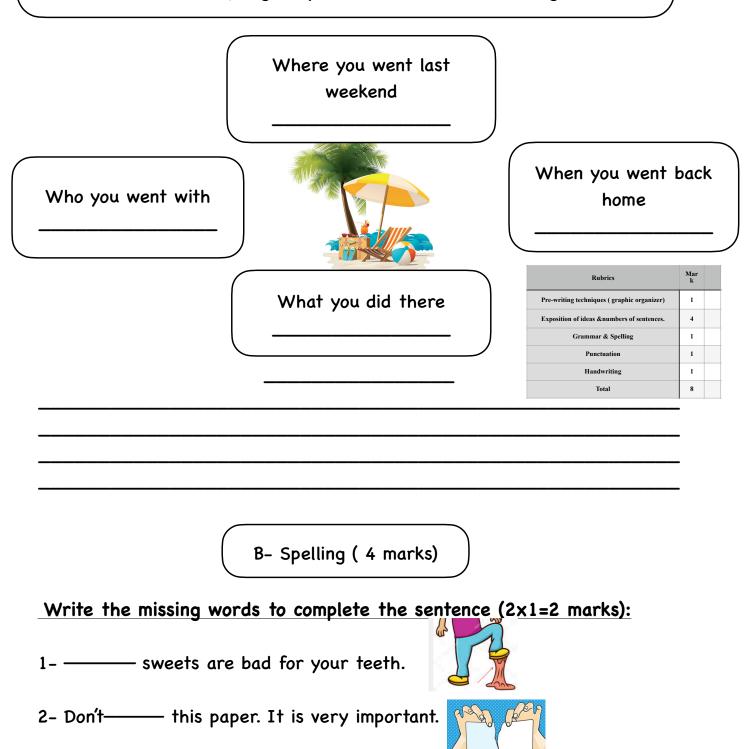

H.O.D : Rasha A. Nassar

Write a short paragraph of not less than 4 sentences with the help of guide words & the graphic organizer about( My weekend) : 8 marks

beach - family - grandparents - castles- swam- night