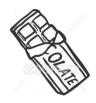

#### Write the correct word under each picture:

# Chicken - chair - chips - cheese- chocolate- chili -