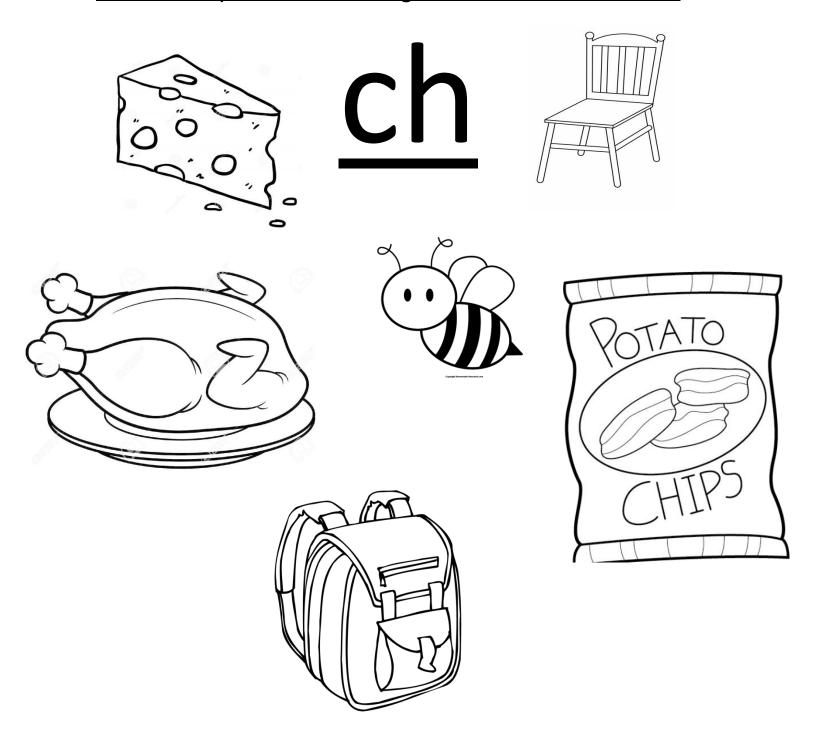

# Chicken - chair - chips - cheese- chocolate- chili -

## Colour the pictures that begin with the sound /ch/:-