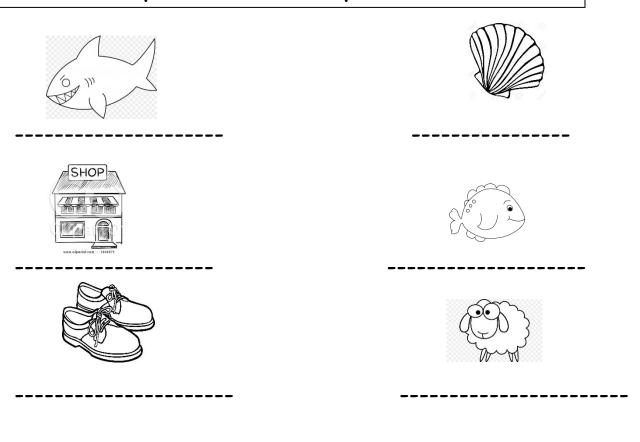

#### Write the correct word under each picture:

# shark - sheep - shoes - shop- fish- shell