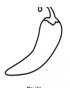

#### Write the correct word under each picture:

# Chicken - chair - chips - cheese- chocolate- chili -