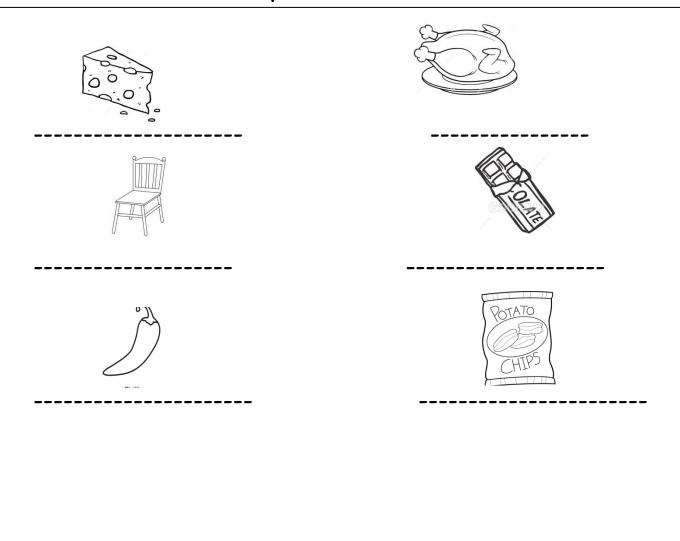

#### Write the correct word under each picture:

# Chicken - chair - chips - cheese- chocolate- chili -