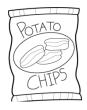

#### Write the correct word under each picture:

# Chicken - chair - chips - cheese- chocolate- chili -