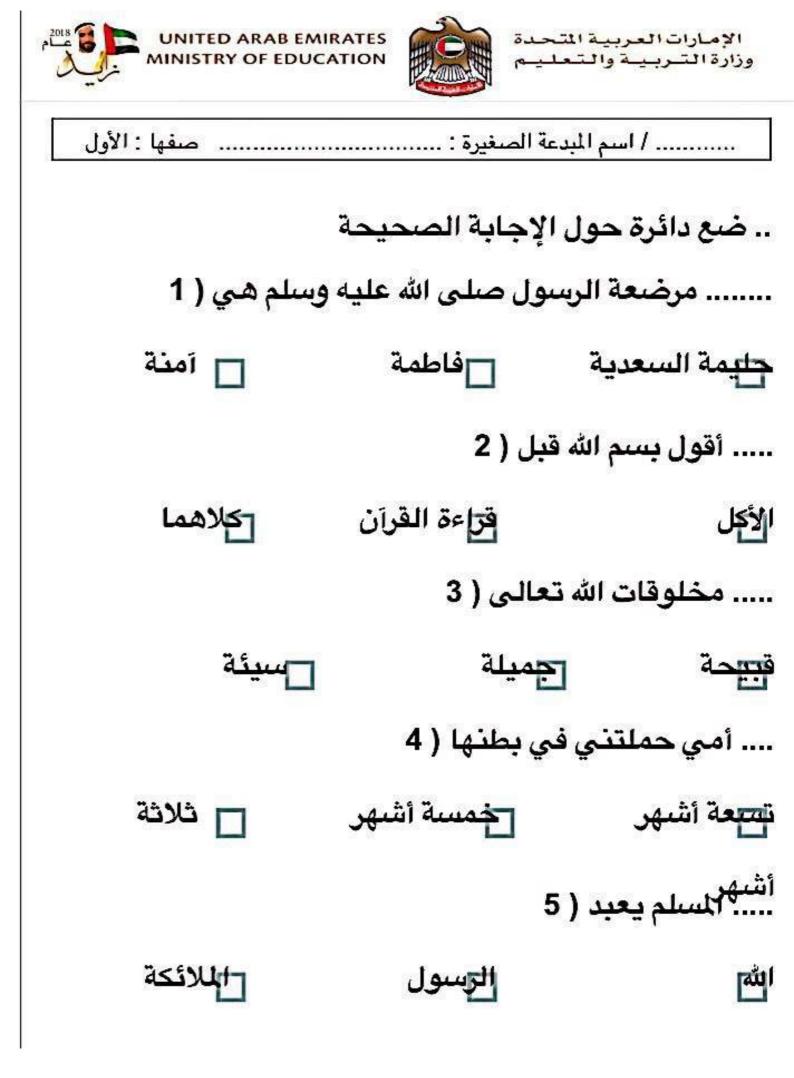

الإمارات العربية المتحدة وزارة التربية والتعليم

...... / اسم المبدعة الصغيرة : .....

- .. ضع دائرة حول الإجابة الصحيحة ...... الله يغيثنا عندما (1
- ظجا إليه ضبتعد عنه 🛛 ننساه
  - ..... الله يحفظنا و يرعانا في ( 2
  - الجيت فقط 🛛 🔄 في كل
    - مكلن ولد الرسول صلى الله عليه وسلم في عام ( 3
      - الأصد الجمل [الغيل
        - .... فرح به وسماه محمداً ( 4
- أمم آمنة 🗖 جده عبد الله 🔤 جده عبد
  - المطلب. ..... مرضعة الرسول صلى الله عليه وسلم هي ( 5
- حليمة السعدية 🗖 عائشية 🗖 خريجة