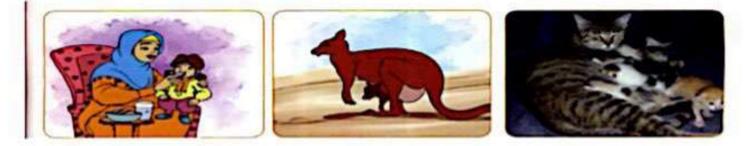

## .. ضع دائرة حول الصورة التي تعبر عن مخلوقات الله

.. ( رتب أركان الإسلام من ( 5 - 4 - 3 - 2 - 1 ..

الإمارات العربية المتحدة وزارة التربية والتعليم

..... / اسم المبدعة الصغيرة : .....