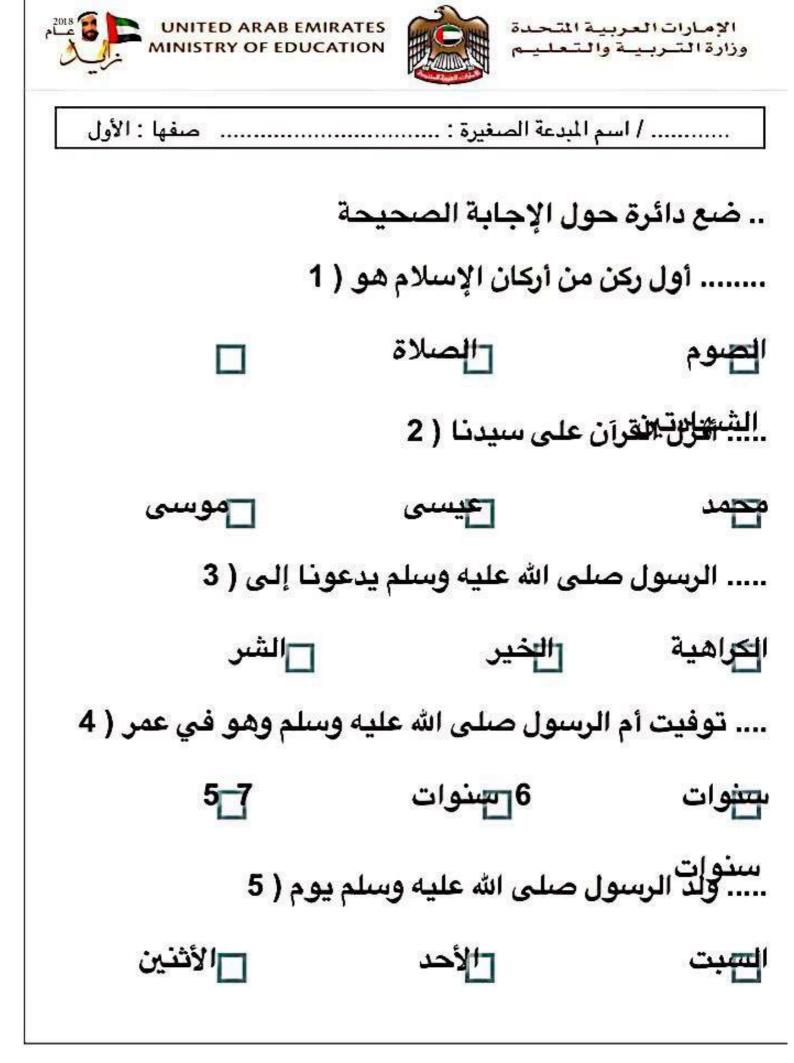

...... / اسم المبدعة الصغيرة : ..... .. ضع دائرة حول الإجابة الصحيحة ..... الكعبة بيت ( 1 🗖 الله 🗖 الناس محمد ..... جاء أصحاب الفيل ( 2 \_للحج 🗖 لهدم لجضاء الكعبة الكعكانت الطيور تحمل ( 3 近 <del>کت</del>ل -4<u>-</u>1 .... يوم الدين معناه ( 4 🗌 يوم عوم القيامة بوج العمل القراءة ..... الله هو مالك ( 5 🕇 لانيا و الصيا الأخرة ا <u>الآخرة</u>