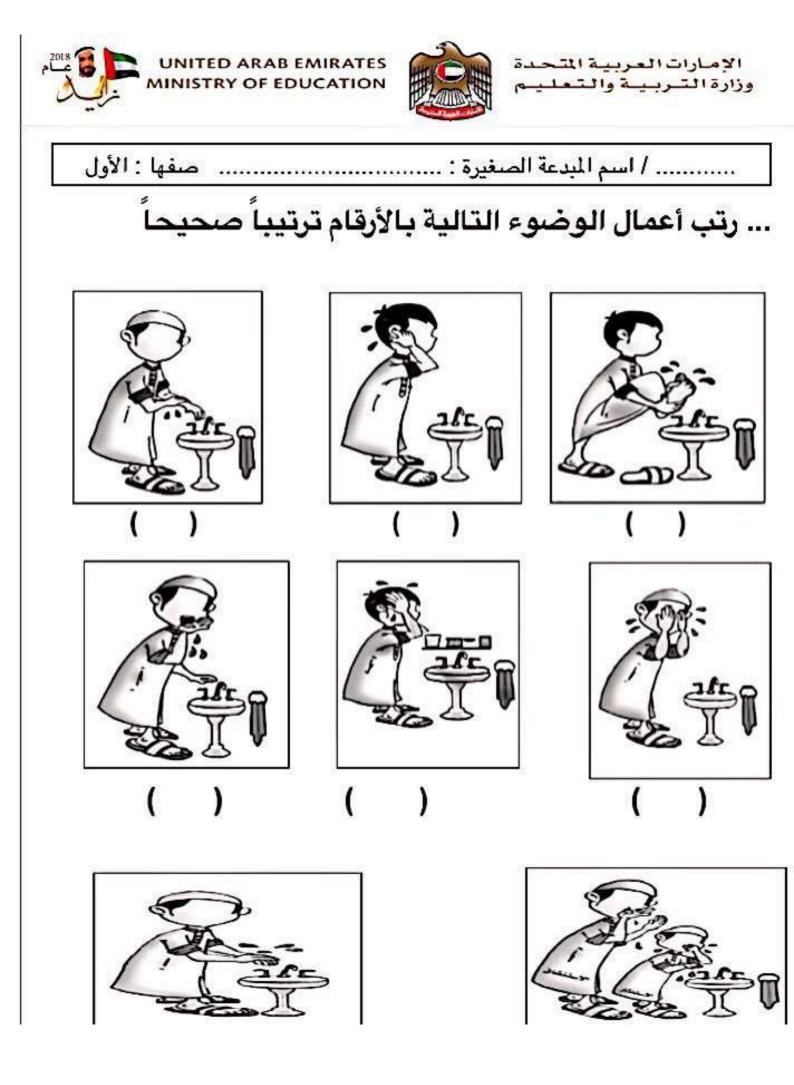

يرة : .....

- .. ضع دائرة حول الإجابة الصحيحة ...... الله يغيثنا عندما (1
- ظجا إليه ضبتعد عنه 🛛 ننساه
  - ..... الله يحفظنا و يرعانا في ( 2
  - الجيت فقط 🛛 🔄 في كل
    - مكلن ولد الرسول صلى الله عليه وسلم في عام ( 3
      - الأصد الجمل [الغيل
        - .... فرح به وسماه محمداً ( 4
- أمم آمنة 🗖 جده عبد الله 🔤 جده عبد
  - المطلب. ..... مرضعة الرسول صلى الله عليه وسلم هي ( 5
- حليمة السعدية 🗖 عائشية 🗖 خريجة







الإمارات العربية المتحدة وزارة التربية والتعليم

#### ..... / اسم المبدعة الصغيرة : .....

## .. ضع دائرة حول الصورة التي تعبر عن مخلوقات الله











.. ( رتب أركان الإسلام من ( 5 - 4 - 3 - 2 - 1 ..















الإمارات العربية المتحدة وزارة التربية والتعليم

..... / اسم المبدعة الصغيرة : .....

# .. أصل بين الصورة وما يناسبها من أركان الإسلام فيما يلي

























### ...... / اسم المبدعة الصغيرة : .....

### حوط الصور المرتبطة بقصة هدم الكعبة و أصحاب الفيل













### ضع دائرة حول الصورة التي تدل على أن الله يهدي •





### ... اختار الصور التي تدل على السلوك الصحيح 🔹