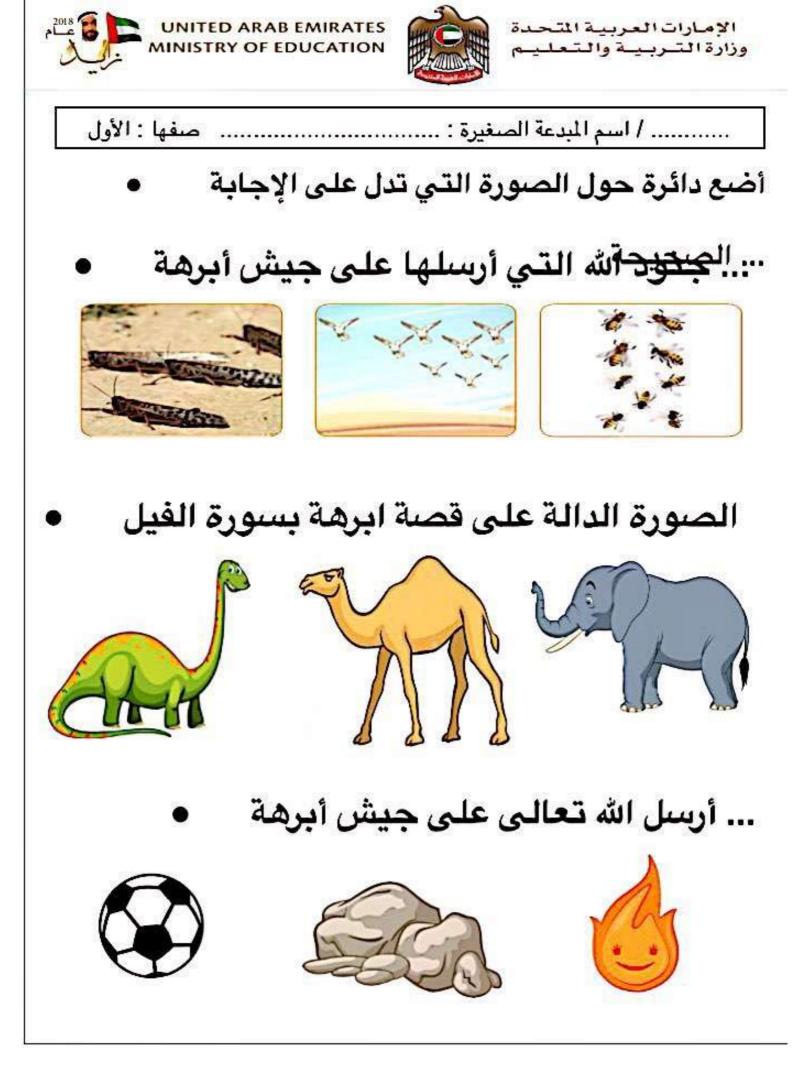

- الأصد الجمل [الغيل
        - .... فرح به وسماه محمداً ( 4
- أمم آمنة 🗖 جده عبد الله 🔤 جده عبد
  - المطلب. ..... مرضعة الرسول صلى الله عليه وسلم هي ( 5
- حليمة السعدية 🗖 عائشية 🗖 خريجة







الإمارات العربية المتحدة وزارة التربية والتعليم

#### ..... / اسم المبدعة الصغيرة : .....

## .. ضع دائرة حول الصورة التي تعبر عن مخلوقات الله











.. ( رتب أركان الإسلام من ( 5 - 4 - 3 - 2 - 1 ..















الإمارات العربية المتحدة وزارة التربية والتعليم

..... / اسم المبدعة الصغيرة : .....

# .. أصل بين الصورة وما يناسبها من أركان الإسلام فيما يلي

























### ...... / اسم المبدعة الصغيرة : .....

### حوط الصور المرتبطة بقصة هدم الكعبة و أصحاب الفيل













### ضع دائرة حول الصورة التي تدل على أن الله يهدي •





### ... اختار الصور التي تدل على السلوك الصحيح 🔹