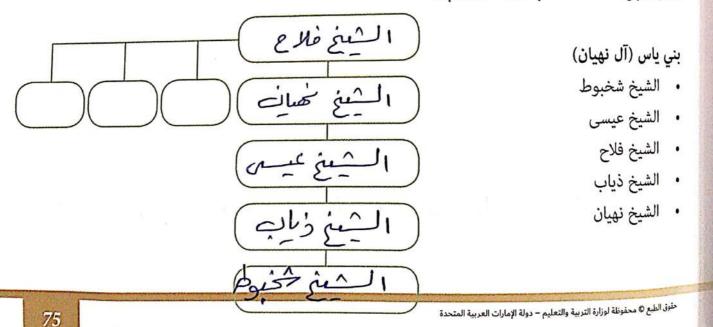

## شجرة العائلة:

يصف كتابك المدرسي ظهور بني ياس والقواسم، وهما من أكبر التجمعات القبلية في دولة الإمارات العربية المتحدة.

### المهمة 1:

أكمل شجرة العائلة أدناه بالأسماء المناسبة:

النصل الثالث عشر: ظهور بنى ياس والقواسم ووصول القوى الأجنبية. إلى منطقة الخليج العربي : 1800-1800 - الذرس 3: قبائل بنو ياس وآل نهيان

الأسر الحاكة: دعنا نلقي نظرة عن قرب على «بني ياس» و «القواسم»، يقارن الجدول أدناه السمات الرئيسة للمجموعتين القبليتين وطريقة عملهما. اقرأ عن المجموعتين في كتابك المدرسي وقم بتعبئة الفراغات بالمعلومات المناسبة.

المهمة 2: بني ياس القواسي الأصول حبز ورج مراورة مربية تجار وجارة المؤسس الثيني فلاح الثيني رعة أول مرة ذكرت في الكتابات مستصف إخرن 17 محطان المؤثرين في المجبع المؤارد المؤثرين في المجبع . كان قائد كل مجموعة، موجودة، يحكم بالتشاور مع أعضاء آخرين من عائلته والأفراد المؤثرين في المجبع