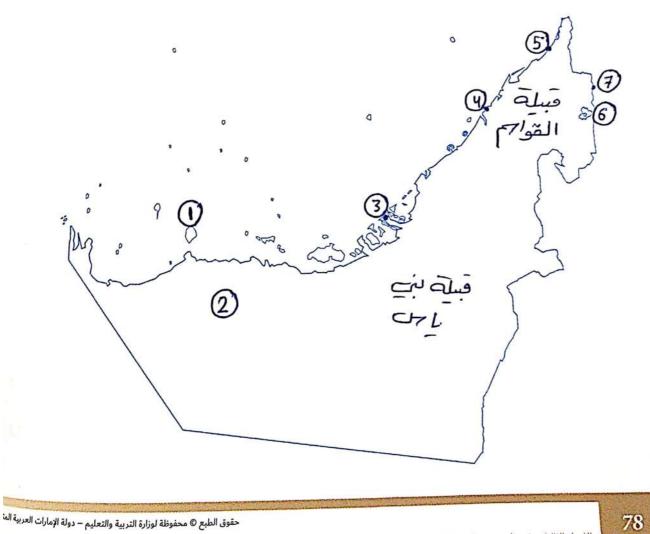

# نشاط:

يوضح الرسم التوضيحي أدناه مخططًا للإمارات العربية المتحدة. استخدم مخطط الخريطة هذا لتضمين الميزات الأساسية وتوضيحها أثناء العمل في الدرس.

> استخدم أقلام ملونة لإضافة بعض الألوان إلى الخريطة والتمييز بين الأرض والبحر.

- د. المناطق التي يحكمها بني ياس م
- ذ. المناطق التي يحكمها القواسم X

الفصل الثالث عشر: ظهور بني ياس والقواسم ووصول القوى الأجنبية إلى منطقة الخليج العربي : 1800-1800 - الدّرس 3: قبائل بنو ياس وآل نهيان