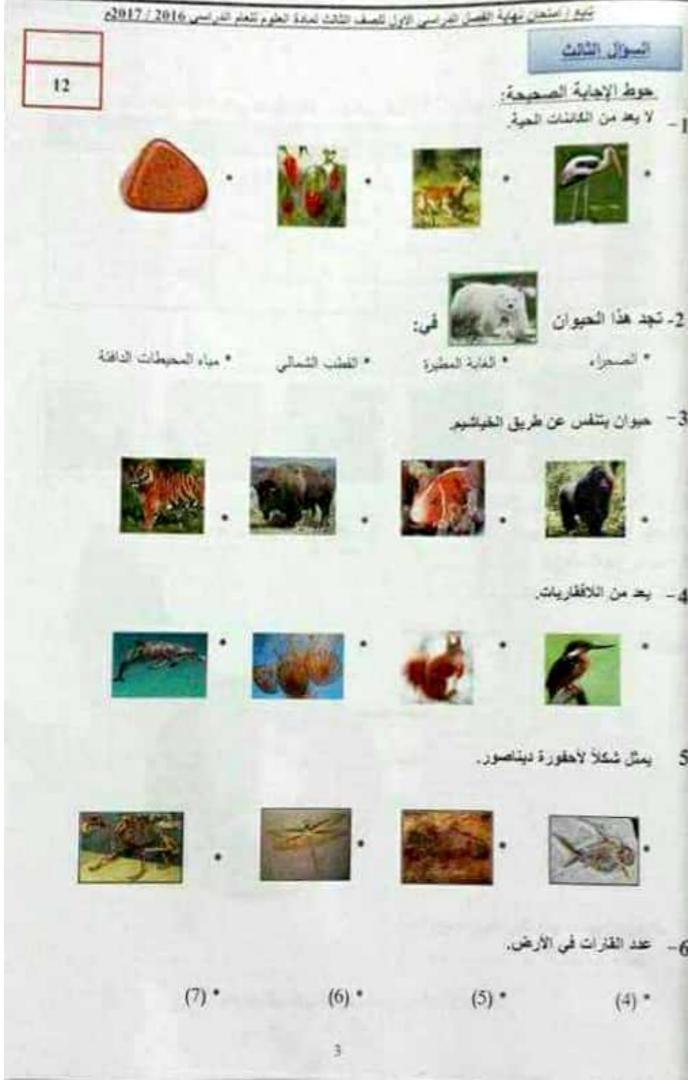

صف الثالث للعام الدراسي 2016 / 2017 م اجب عن جميع الأسللة الاتية

السوال الأول

11



كان المساحب السعو الشوخ زارد بن سلطان ال نهيان رحمه الله جهوداً خلاقة أهلت سموه للفوز يما يزيد عن حمس عشرة جائزة ووساماً، من جهات ودول ومنظمات عزبية ودوئية مينمة بالموضوعات البيئية، بين بالكتابة أو بالرسم دور الإنسان في الاهتمام بالبيئة.



ثانياً: اكتب على الرسم أجزاء النبات.



الثان صل بخط مستقيم بين جزء النبات ووظيفته.

|   | الوظيفة                               |
|---|---------------------------------------|
|   | يصنع قبها النبات الغذاء               |
|   | تثنج البذور                           |
|   | تثبيت اللبات في الترية                |
| - | ينقل الماء والغذاء لجميع اجزاء النبات |

| جزء النبات |  |
|------------|--|
| الجذور     |  |
| الساق      |  |
| الأوراق    |  |
| الزهرة     |  |





Scanned by CamScanner