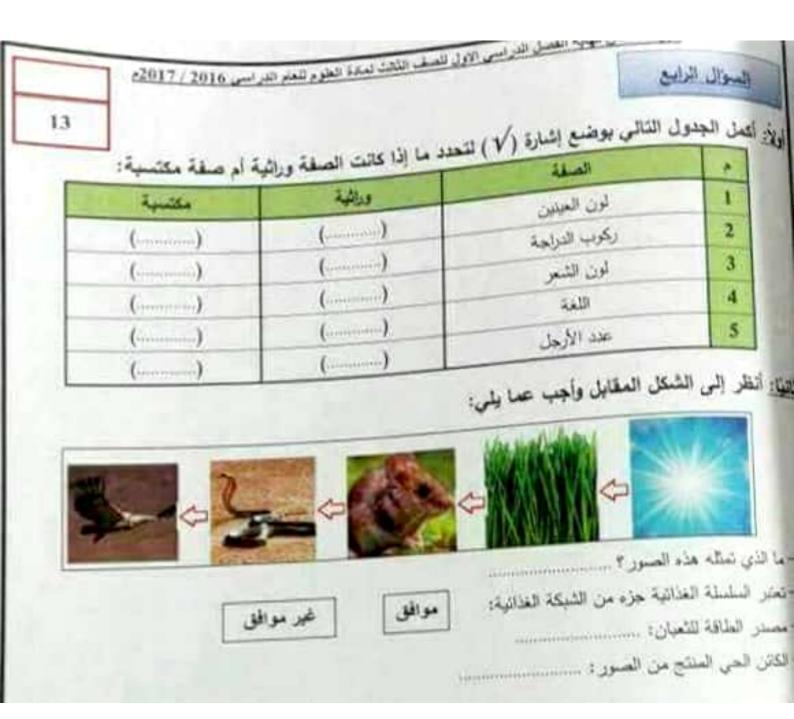

016 / 2017 م اجب عن جميع الأسللة الاتية

السوال الأول

11



كان المساحب السعو الشوخ زارد بن سلطان ال نهيان رحمه الله جهوداً خلاقة أهلت سموه للفوز يما يزيد عن حمس عشرة جائزة ووساماً، من جهات ودول ومنظمات عزبية ودوئية مينمة بالموضوعات البيئية، بين بالكتابة أو بالرسم دور الإنسان في الاهتمام بالبيئة.



ثانياً: اكتب على الرسم أجزاء النبات.



الثان صل بخط مستقيم بين جزء النبات ووظيفته.

|   | الوظيفة                               |
|---|---------------------------------------|
|   | يصنع قبها النبات الغذاء               |
|   | تثنج البذور                           |
|   | تثبيت اللبات في الترية                |
| - | ينقل الماء والغذاء لجميع اجزاء النبات |

| جزء النبات |  |
|------------|--|
| الجذور     |  |
| الساق      |  |
| الأوراق    |  |
| الزهرة     |  |





Scanned by CamScanner