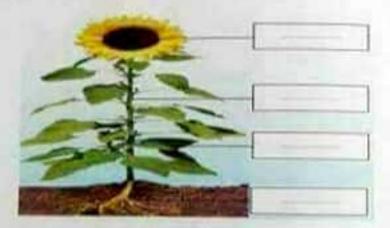

ثانياً: اكتب على الرسم أجزاء النبات.

الثان صل بخط مستقيم بين جزء النبات ووظيفته.

|   | الوظيفة                               |
|---|---------------------------------------|
|   | يصنع قبها النبات الغذاء               |
|   | تثنج البذور                           |
|   | تثبيت اللبات في الترية                |
| - | ينقل الماء والغذاء لجميع اجزاء النبات |

| جزء النبات |  |
|------------|--|
| الجذور     |  |
| الساق      |  |
| الأوراق    |  |
| الزهرة     |  |

Scanned by CamScanner