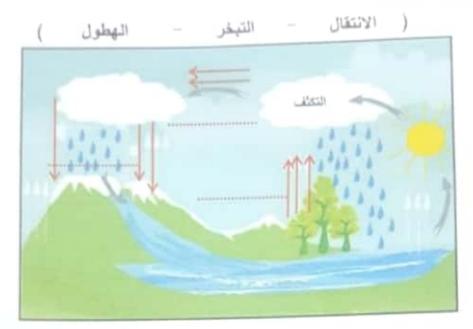

( )

28. اجتماع "عرقوب السديرة" هو أول خطوة لتحقيق اتحاد دولة الإمارات.

تبع امتحال تهامة القصل الدراسي الأول لمادة الدراسات الاجتماعية والتربية الوطنية للصف الثالث للعام الدراسي 2018/2017ح

ثانيا: 29. اكتب على الشكل الآتي الكلمة المناسبة الاستكمال دورة المياه في الطبيعة، مستعيناً بالكلمات التي بين القوسين: